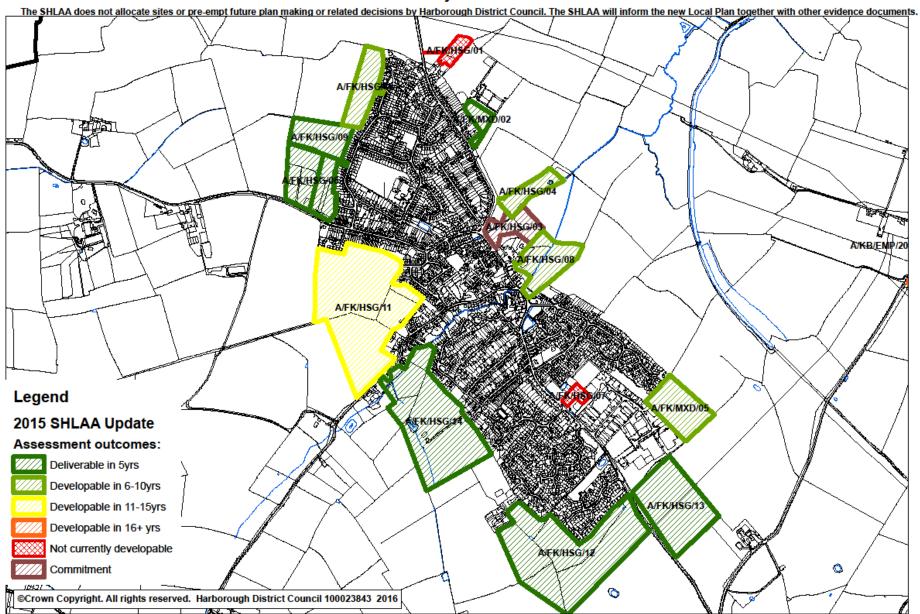

SHLAA 2015 Hallaton Outcomes

SHLAA 2015 Houghton on the Hill Outcomes

SHLAA 2015 Husbands Bosworth Outcomes

SHLAA 2015 Lubenham Outcomes

SHLAA 2015 Lutterworth Outcomes

SHLAA 2015 Market Harborough (eastern sites) Outcomes