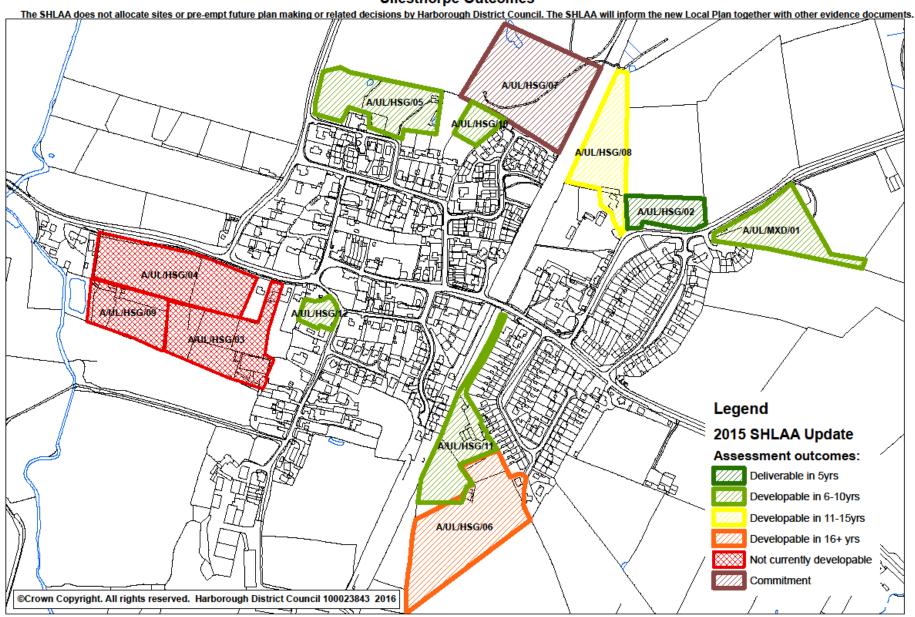

2015 Market Harborough (north western) Outcomes



SHLAA 2015 Market Harborough (north eastern sites) Outcomes



SHLAA 2015 Market Harborough (southern sites) Outcomes



SHLAA 2015 Medbourne Outcomes



SHLAA 2015 North Kilworth Outcomes



SHLAA 2015 Scraptoft/Thurnby/Bushby Outcomes



SHLAA 2015 Scraptoft/Thurnby/Bushby Developable Outcomes



SHLAA 2015 Scraptoft/Thurnby/Bushby - Outcomes for Potential Strategic Development Areas



SHLAA 2015 Stoughton / Edge of Leicester Outcomes



SHLAA 2015 Swinford Outcomes



SHLAA 2015 The Kibworths Outcomes



SHLAA 2015
The Kibworths Developable Outcomes



SHLAA 2015
The Kibworths - Outcomes for Potential Strategic Development Areas



SHLAA 2015 Tilton on the Hill Outcomes



SHLAA 2015 Tugby Outcomes



SHLAA 2015 Ullesthorpe Outcomes