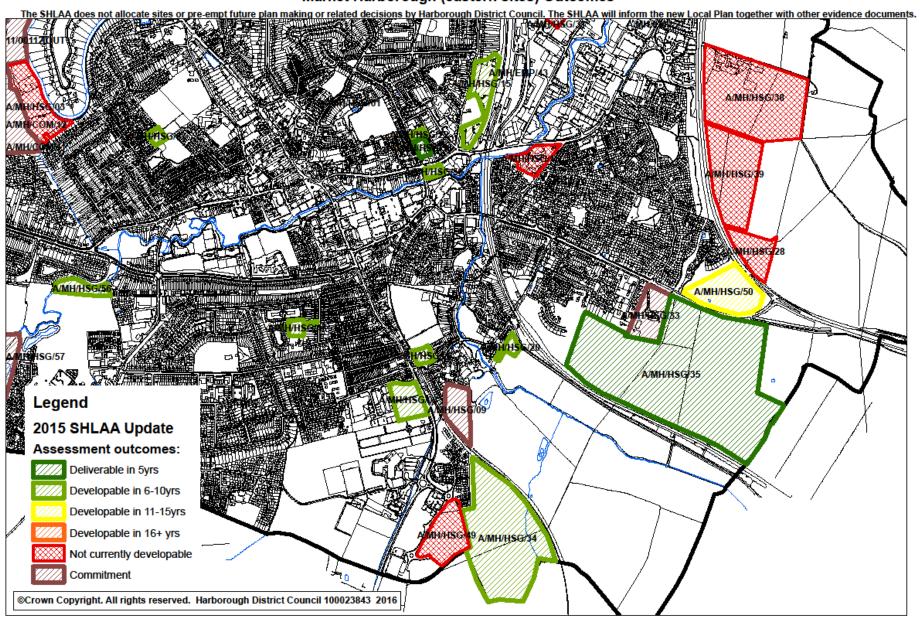

SHLAA 2015 Market Harborough (north western) Outcomes

SHLAA 2015 Market Harborough (north eastern sites) Outcomes

SHLAA 2015 Market Harborough (southern sites) Outcomes

SHLAA 2015 Medbourne Outcomes

SHLAA 2015 North Kilworth Outcomes