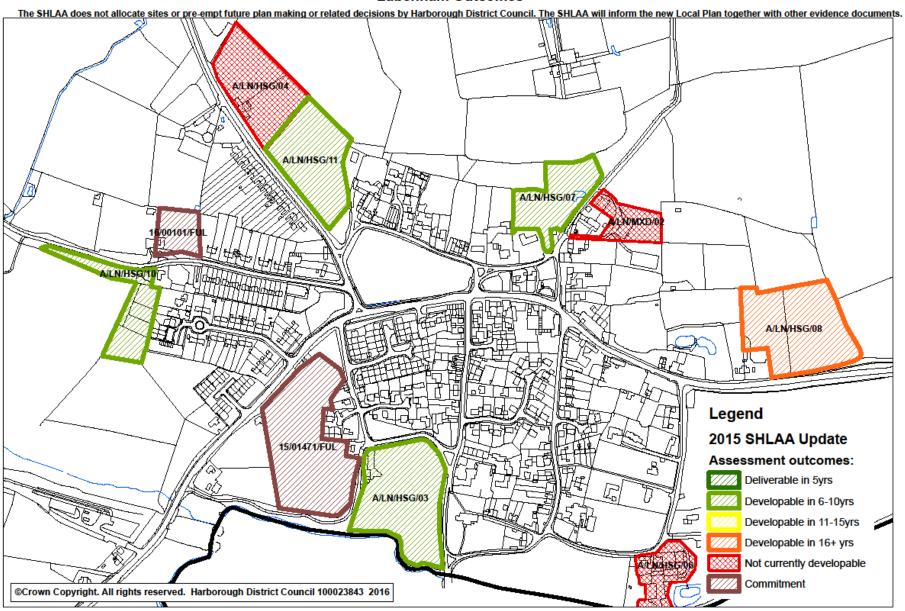

## Appendix E Scored Settlement Maps

May 2016

**Billesdon** Bitteswell **Broughton Astley Church Langton** Claybrooke Magna **Dunton Bassett Fleckney Foxton Gilmorton Great Bowden Great Easton Great Glen** Hallaton Houghton on the Hill **Husbands Bosworth** Lubenham **Lutterworth** Market Harborough (eastern sites) Market Harborough (north western sites) Market Harborough (north eastern sites) Market Harborough (southern sites) **Medbourne** North Kilworth Scraptoft/Thurnby/Bushby (All sites) Scraptoft/Thurnby/Bushby (Developable sites only) Scraptoft/Thurnby/Bushby (Potential SDAs) Stoughton/Edge of Leicester **Swinford** The Kibworths (All sites) The Kibworths (Developable sites only) The Kibworths (Potential SDAs)