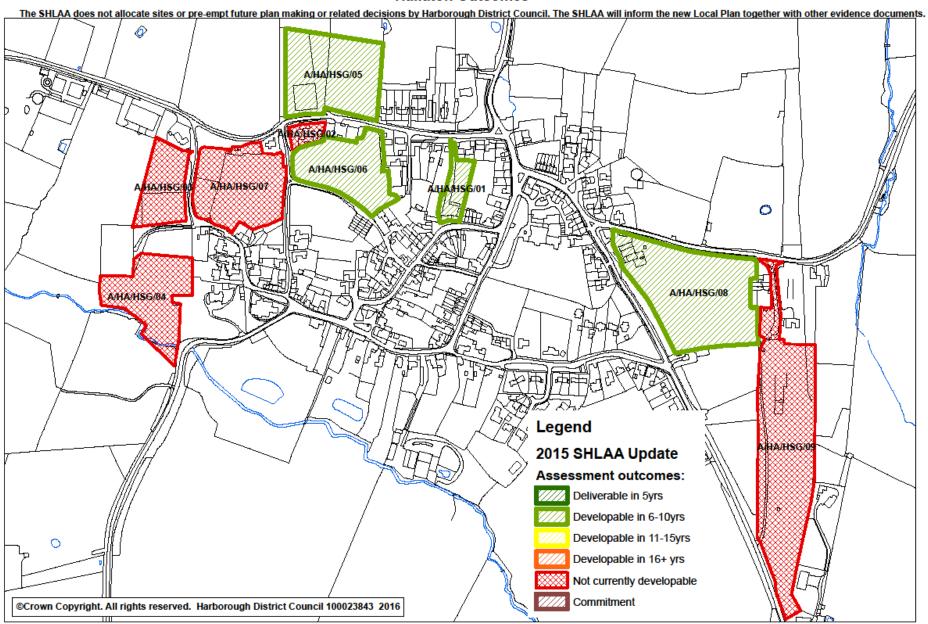

## Appendix E Scored Settlement Maps

May 2016

**Billesdon** Bitteswell **Broughton Astley Church Langton** Claybrooke Magna **Dunton Bassett Fleckney Foxton Gilmorton Great Bowden Great Easton Great Glen** Hallaton Houghton on the Hill **Husbands Bosworth** Lubenham **Lutterworth** Market Harborough (eastern sites) Market Harborough (north western sites) Market Harborough (north eastern sites) Market Harborough (southern sites) **Medbourne** North Kilworth Scraptoft/Thurnby/Bushby (All sites) Scraptoft/Thurnby/Bushby (Developable sites only) Scraptoft/Thurnby/Bushby (Potential SDAs) Stoughton/Edge of Leicester **Swinford** The Kibworths (All sites) The Kibworths (Developable sites only) The Kibworths (Potential SDAs)