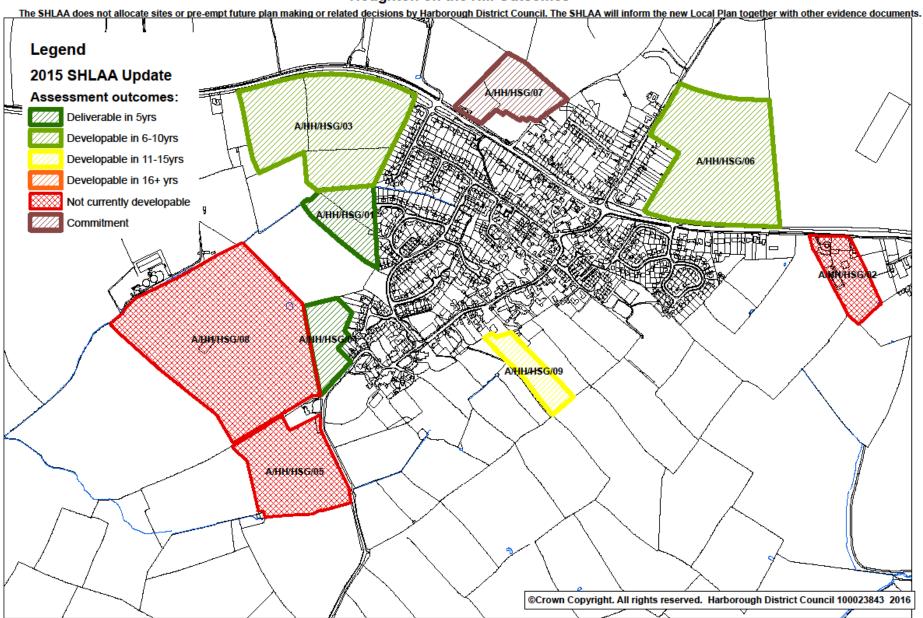

## Appendix E Scored Settlement Maps

May 2016

**Billesdon** Bitteswell **Broughton Astley Church Langton** Claybrooke Magna **Dunton Bassett Fleckney Foxton Gilmorton Great Bowden Great Easton Great Glen** Hallaton Houghton on the Hill **Husbands Bosworth** Lubenham **Lutterworth** Market Harborough (eastern sites) Market Harborough (north western sites) Market Harborough (north eastern sites) Market Harborough (southern sites) **Medbourne** North Kilworth Scraptoft/Thurnby/Bushby (All sites) Scraptoft/Thurnby/Bushby (Developable sites only) Scraptoft/Thurnby/Bushby (Potential SDAs) Stoughton/Edge of Leicester **Swinford** The Kibworths (All sites) The Kibworths (Developable sites only) The Kibworths (Potential SDAs)