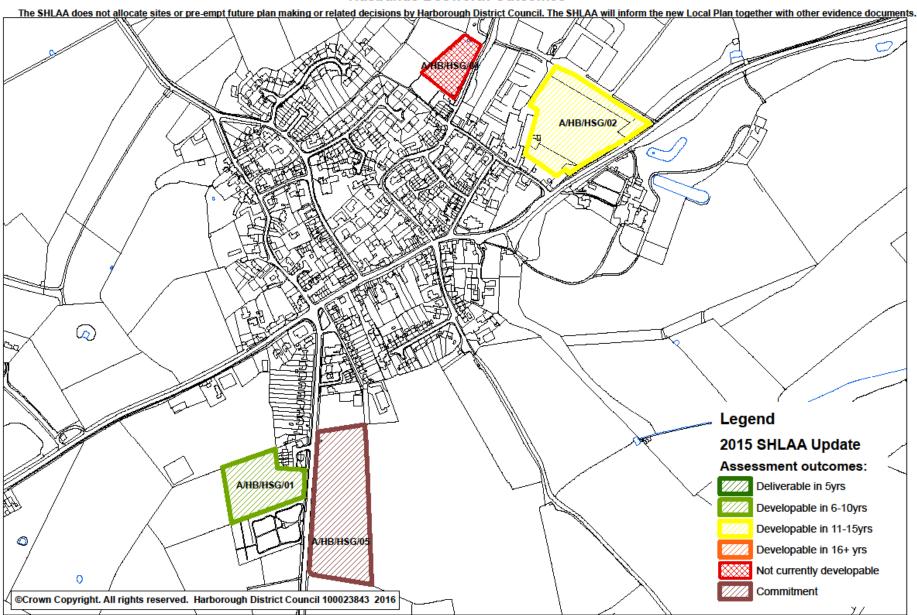

## Appendix E Scored Settlement Maps

May 2016

**Billesdon** Bitteswell **Broughton Astley Church Langton** Claybrooke Magna **Dunton Bassett Fleckney Foxton Gilmorton Great Bowden Great Easton Great Glen** Hallaton Houghton on the Hill **Husbands Bosworth** Lubenham **Lutterworth** Market Harborough (eastern sites) Market Harborough (north western sites) Market Harborough (north eastern sites) Market Harborough (southern sites) **Medbourne** North Kilworth Scraptoft/Thurnby/Bushby (All sites) Scraptoft/Thurnby/Bushby (Developable sites only) Scraptoft/Thurnby/Bushby (Potential SDAs) Stoughton/Edge of Leicester **Swinford** The Kibworths (All sites) The Kibworths (Developable sites only) The Kibworths (Potential SDAs)