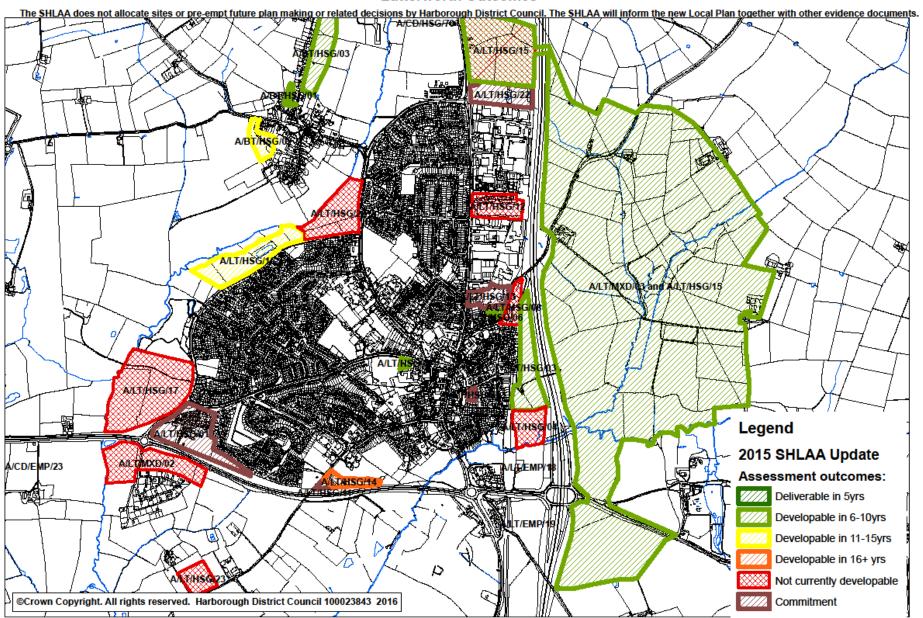

SHLAA 2015 Market Harborough (north western) Outcomes

SHLAA 2015 Market Harborough (north eastern sites) Outcomes

SHLAA 2015 Market Harborough (southern sites) Outcomes

SHLAA 2015 Medbourne Outcomes

SHLAA 2015 North Kilworth Outcomes