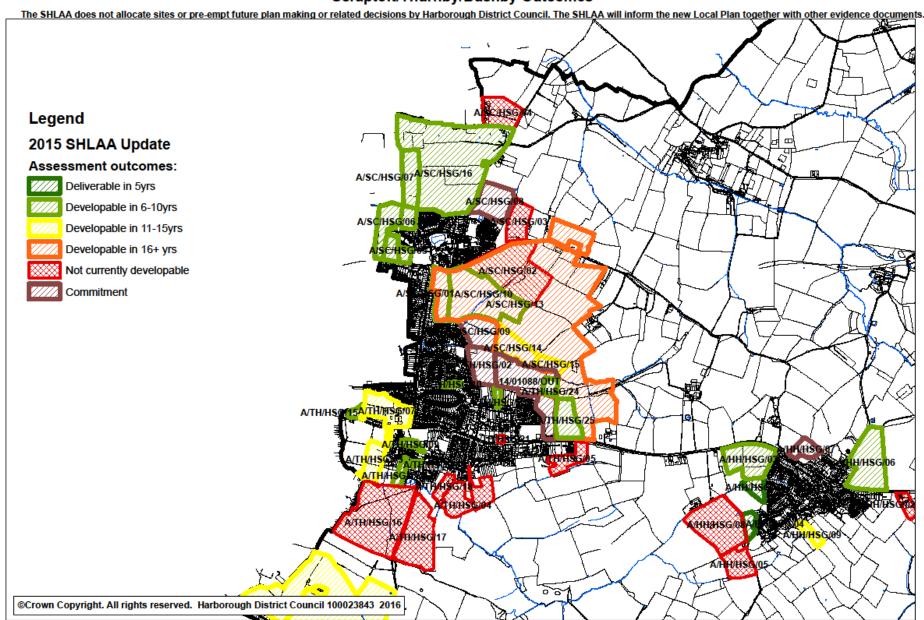

SHLAA 2015 Scraptoft/Thurnby/Bushby Outcomes

SHLAA 2015 Scraptoft/Thurnby/Bushby Developable Outcomes

SHLAA 2015 Scraptoft/Thurnby/Bushby - Outcomes for Potential Strategic Development Areas

SHLAA 2015 Stoughton / Edge of Leicester Outcomes