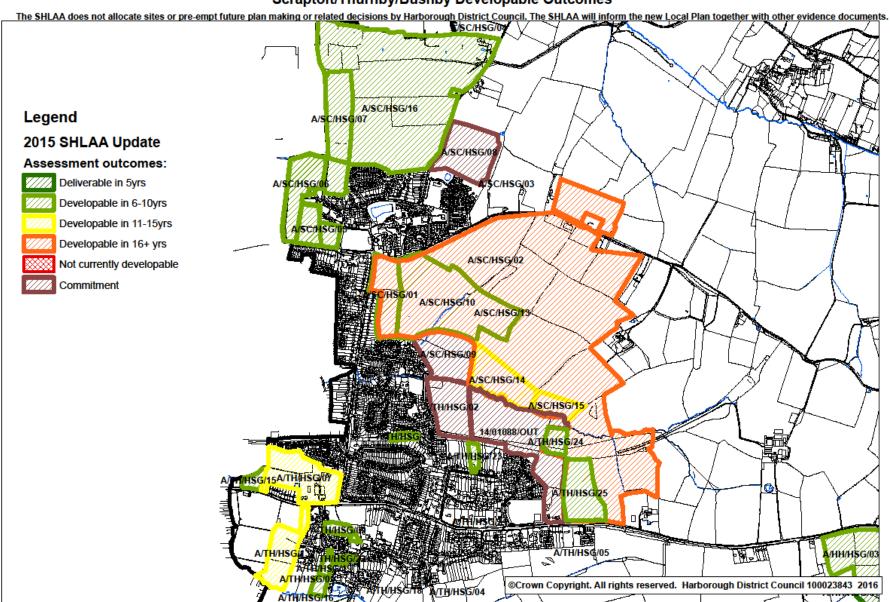

SHLAA 2015 Scraptoft/Thurnby/Bushby Outcomes

SHLAA 2015 Scraptoft/Thurnby/Bushby Developable Outcomes

SHLAA 2015 Scraptoft/Thurnby/Bushby - Outcomes for Potential Strategic Development Areas

SHLAA 2015 Stoughton / Edge of Leicester Outcomes