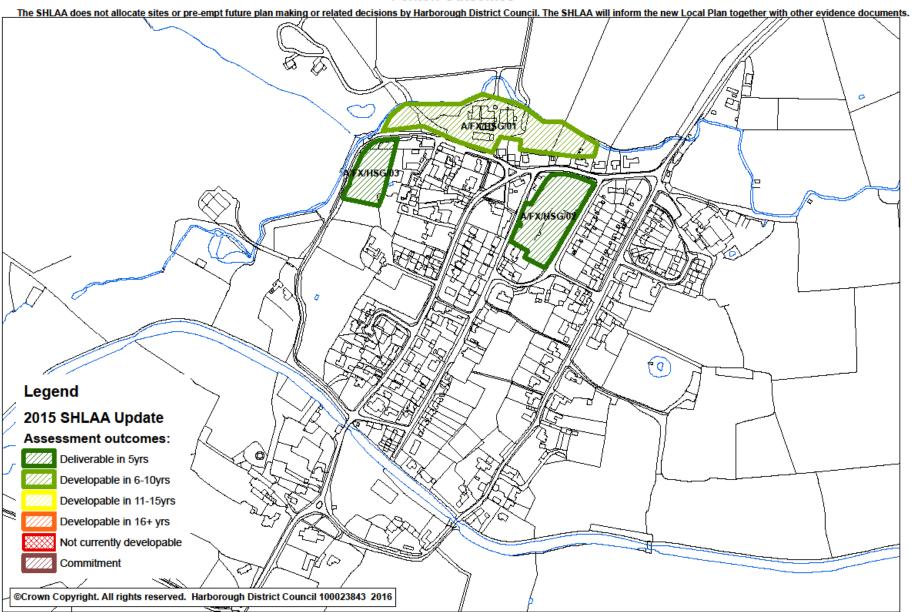

Lubenham **Lutterworth** Market Harborough (eastern sites) Market Harborough (north western sites) Market Harborough (north eastern sites) Market Harborough (southern sites) **Medbourne** North Kilworth Scraptoft/Thurnby/Bushby (All sites) Scraptoft/Thurnby/Bushby (Developable sites only) Scraptoft/Thurnby/Bushby (Potential SDAs) Stoughton/Edge of Leicester **Swinford** The Kibworths (All sites) The Kibworths (Developable sites only) The Kibworths (Potential SDAs)

Tilton on the Hill

Tugby

<u>Ullesthorpe</u>

SHLAA 2015 Billesdon Outcomes



SHLAA 2015 Bitteswell Outcomes



SHLAA 2015 Broughton Astley Outcomes



SHLAA 2015 Church Langton Outcomes



SHLAA 2015 Claybrooke Magna Outcomes



SHLAA 2015 Dunton Bassett Outcomes



SHLAA 2015 Fleckney Outcomes



SHLAA 2015 Foxton Outcomes



SHLAA 2015 Gilmorton Outcomes



SHLAA 2015 Great Bowden Outcomes



SHLAA 2015 Great Easton Outcomes



SHLAA 2015 Great Glen Outcomes



SHLAA 2015 Hallaton Outcomes



SHLAA 2015 Houghton on the Hill Outcomes



SHLAA 2015 Husbands Bosworth Outcomes



SHLAA 2015 Lubenham Outcomes



SHLAA 2015 Lutterworth Outcomes



SHLAA 2015 Market Harborough (eastern sites) Outcomes



SHLAA 2015 Market Harborough (north western) Outcomes



SHLAA 2015 Market Harborough (north eastern sites) Outcomes



SHLAA 2015 Market Harborough (southern sites) Outcomes



SHLAA 2015 Medbourne Outcomes



SHLAA 2015 North Kilworth Outcomes



SHLAA 2015 Scraptoft/Thurnby/Bushby Outcomes



SHLAA 2015 Scraptoft/Thurnby/Bushby Developable Outcomes



SHLAA 2015 Scraptoft/Thurnby/Bushby - Outcomes for Potential