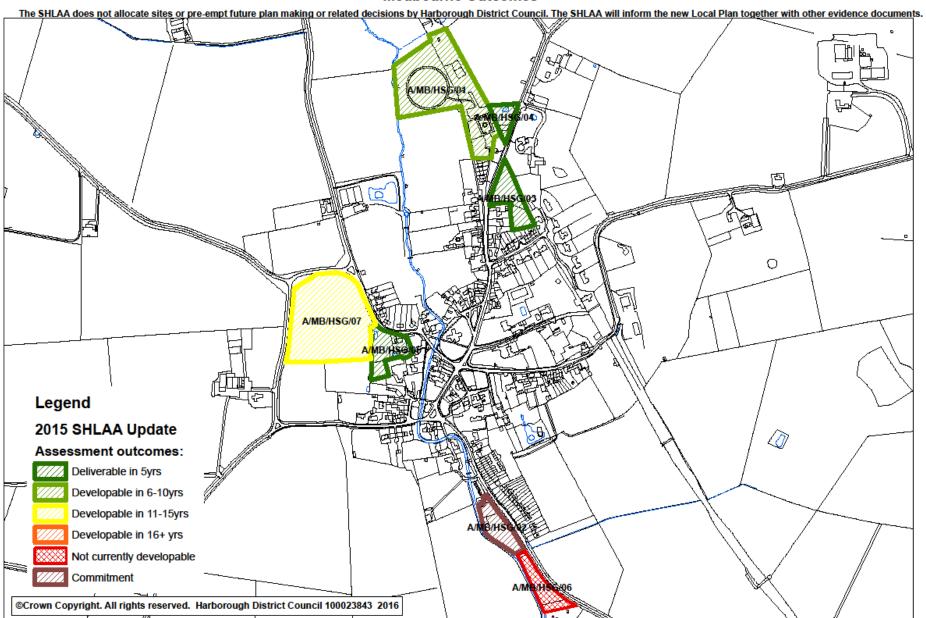

SHLAA 2015 Market Harborough (north western) Outcomes

SHLAA 2015 Market Harborough (north eastern sites) Outcomes

SHLAA 2015 Market Harborough (southern sites) Outcomes

SHLAA 2015 Medbourne Outcomes

SHLAA 2015 North Kilworth Outcomes