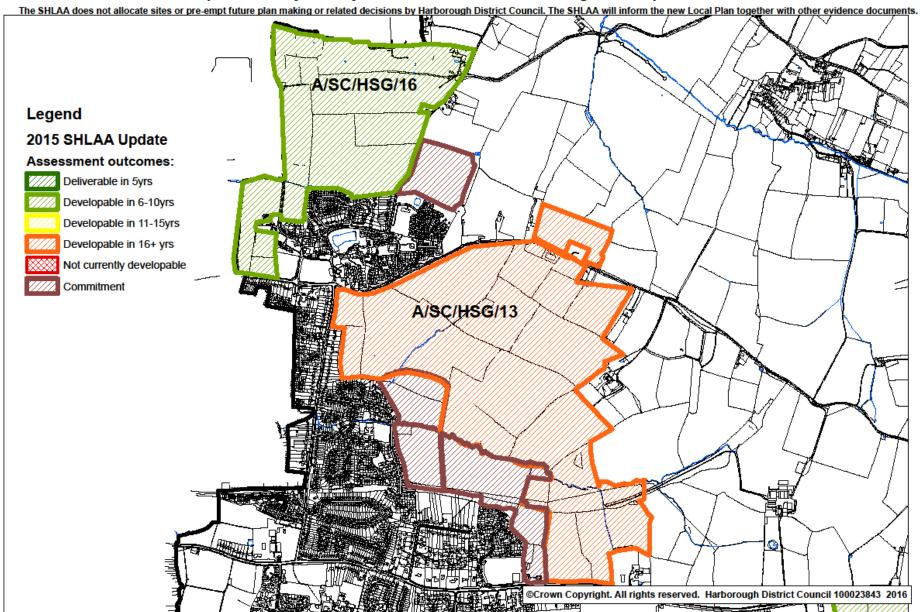

SHLAA 2015 Scraptoft/Thurnby/Bushby Outcomes

SHLAA 2015 Scraptoft/Thurnby/Bushby Developable Outcomes

SHLAA 2015 Scraptoft/Thurnby/Bushby - Outcomes for Potential Strategic Development Areas

SHLAA 2015 Stoughton / Edge of Leicester Outcomes