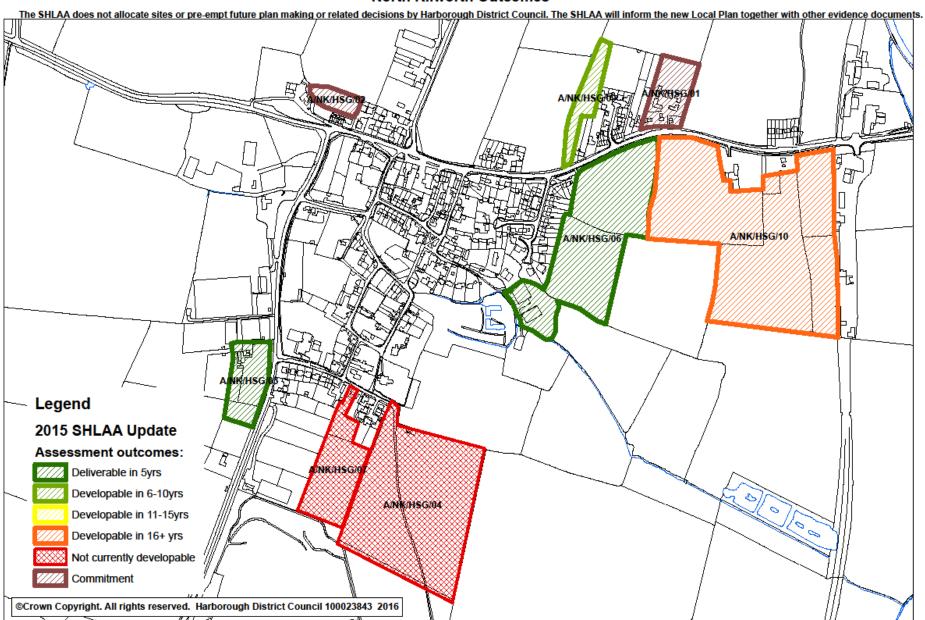

SHLAA 2015 Market Harborough (north western) Outcomes

SHLAA 2015 Market Harborough (north eastern sites) Outcomes

SHLAA 2015 Market Harborough (southern sites) Outcomes

SHLAA 2015 Medbourne Outcomes

SHLAA 2015 North Kilworth Outcomes