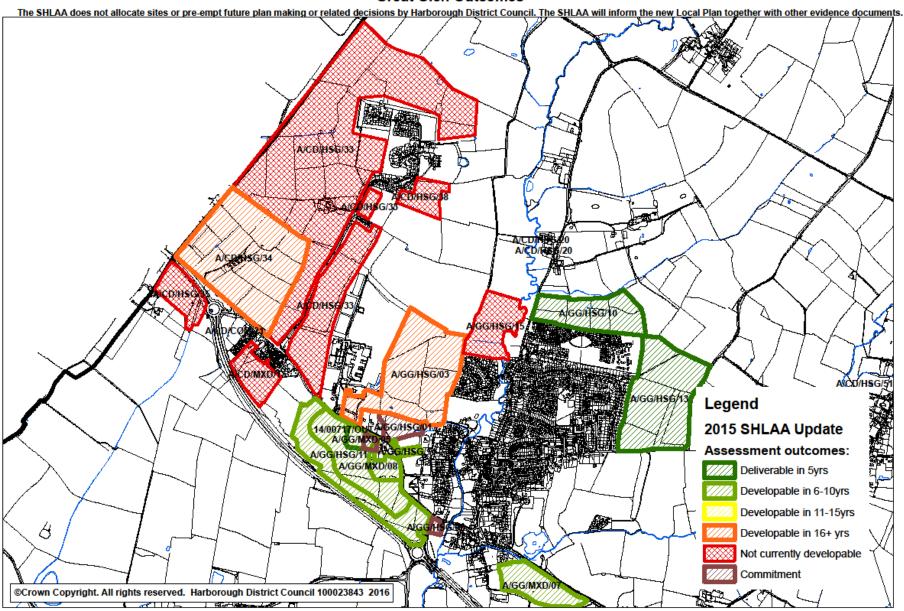

SHLAA 2015 Scraptoft/Thurnby/Bushby Outcomes

SHLAA 2015 Scraptoft/Thurnby/Bushby Developable Outcomes

SHLAA 2015 Scraptoft/Thurnby/Bushby - Outcomes for Potential Strategic Development Areas

SHLAA 2015 Stoughton / Edge of Leicester Outcomes