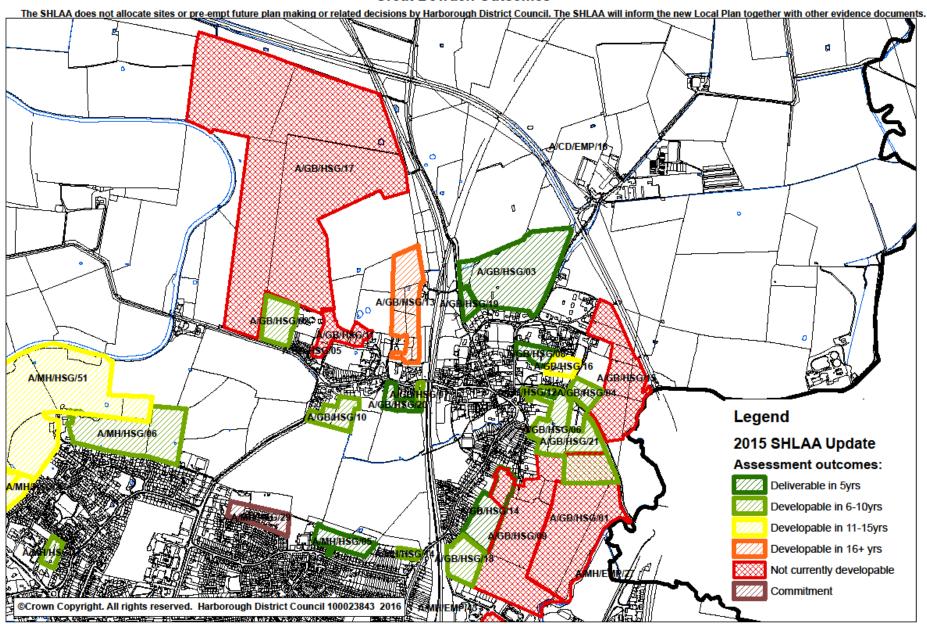

SHLAA 2015 Market Harborough (north western) Outcomes

SHLAA 2015 Market Harborough (north eastern sites) Outcomes

SHLAA 2015 Market Harborough (southern sites) Outcomes

SHLAA 2015 Medbourne Outcomes

SHLAA 2015 North Kilworth Outcomes