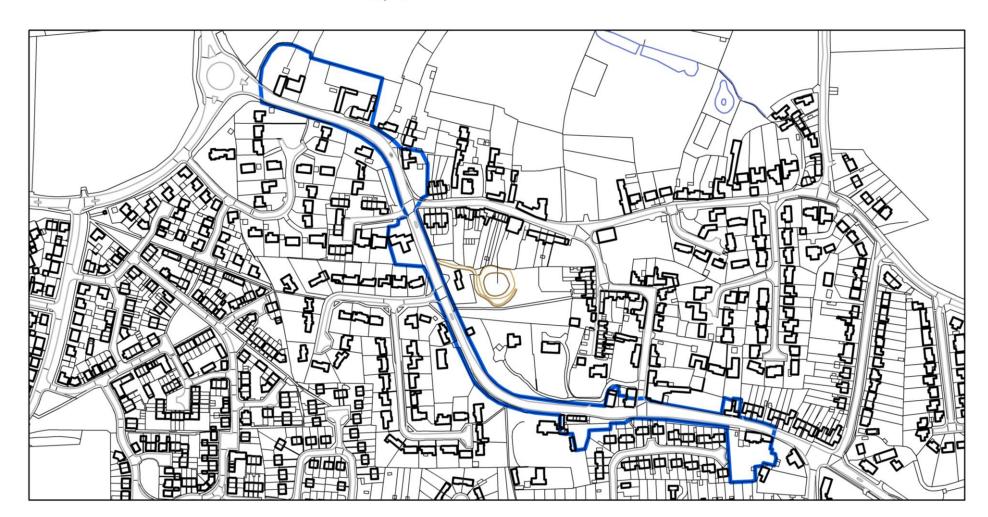

In using its authority conferred under section 83(2) of the Environment Act 1995 Harborough District Council makes the following order

- The land described in section 2 and edged Blue on the map attached to this
   Order being land in the area of the Council which is land to which Part IV of the
   Environment Act 1995 applies, is hereby designated as Air Quality
   Management Area No. 2 as defined in Part IV of that Act.
- 2. The Air Quality Management Area No. 2 incorporates the Leicester Road (A6) south east of the Wistow Road roundabout going south along Leicester Road junction of Church Road, including the boundaries of the properties listed in section 3, as outlined in blue in the attached map.

# Area of Kibworth AQMA

# Legend

Reproduced from Ordnance Survey Mapping with permission of the Controller of Her Majesty's Stationery Office. ©Crown Copyright Unauthorised reproduction infringes Crown Copyright and may lead to prosecution or civil proceedings.