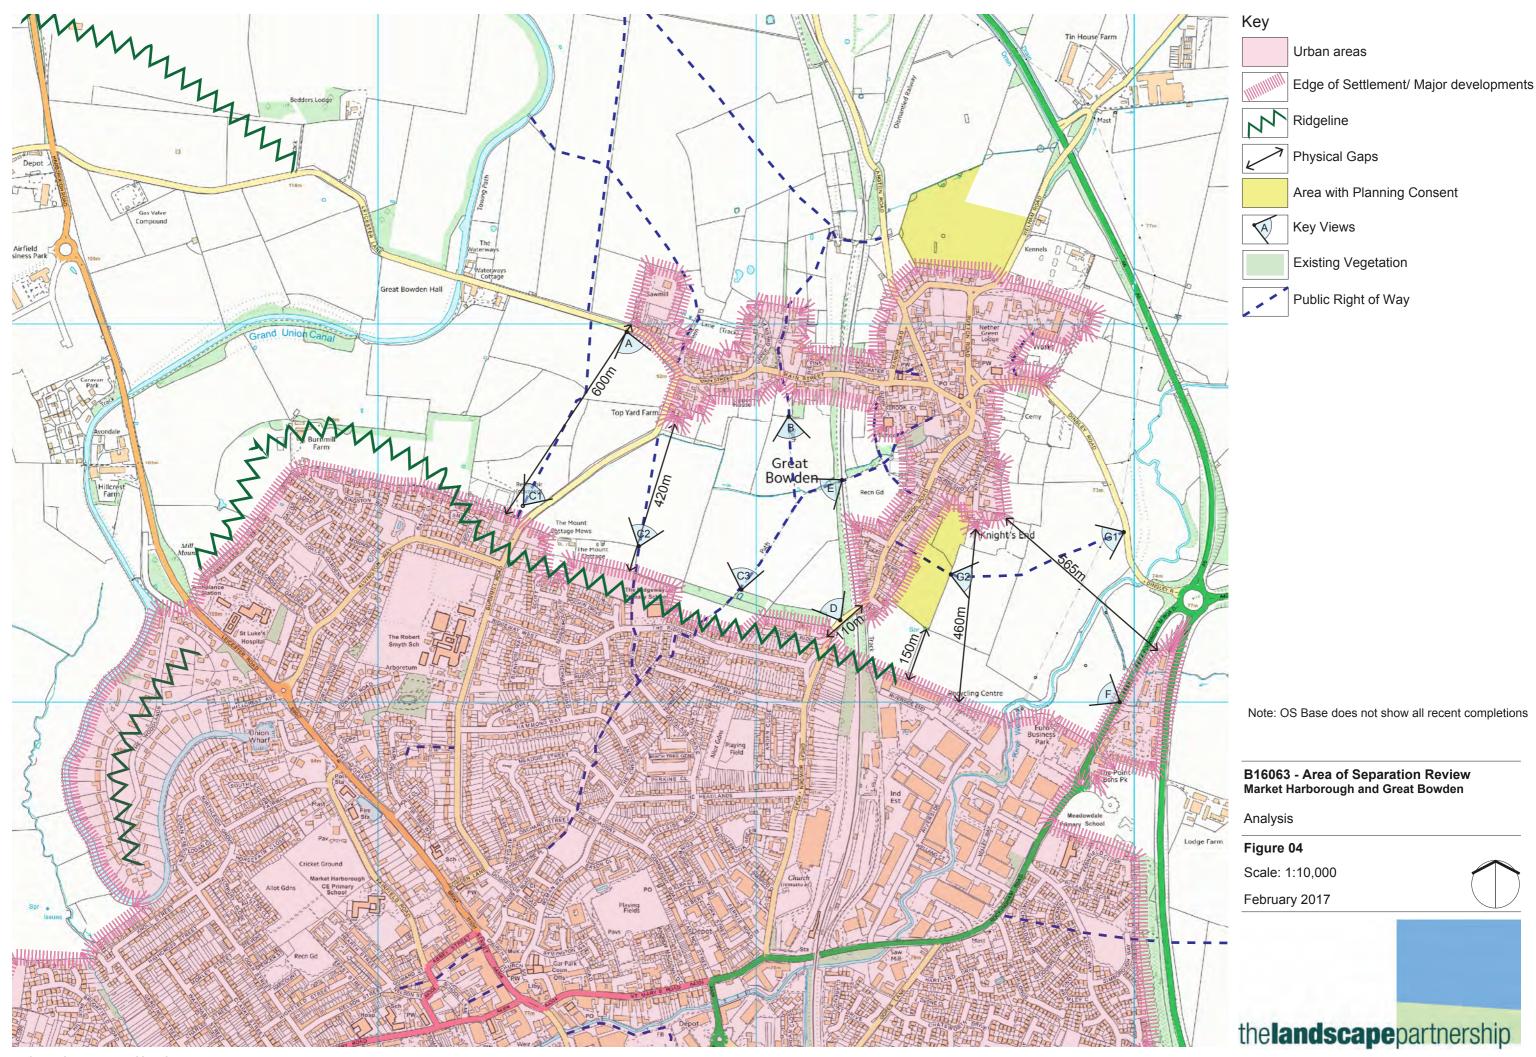

## Contents

| 01                   | Market Harborough and Great Bowden – Local Landscape Character Areas                                                                                                                                                                    |  |  |  |  |
|----------------------|-----------------------------------------------------------------------------------------------------------------------------------------------------------------------------------------------------------------------------------------|--|--|--|--|
| 02                   | Market Harborough and Great Bowden – Study Area and Constraints                                                                                                                                                                         |  |  |  |  |
| 03                   | Market Harborough and Great Bowden – Topography                                                                                                                                                                                         |  |  |  |  |
| 04                   | Market Harborough and Great Bowden – Analysis                                                                                                                                                                                           |  |  |  |  |
| 05                   | Market Harborough and Great Bowden – 1901-1904 OS Plan                                                                                                                                                                                  |  |  |  |  |
| 06                   | Market Harborough and Great Bowden – 1927-1931 OS Plan                                                                                                                                                                                  |  |  |  |  |
| 07                   | Market Harborough and Great Bowden – 1958 OS Plan                                                                                                                                                                                       |  |  |  |  |
| 80                   | Market Harborough and Great Bowden – 1985-1995 OS Plan                                                                                                                                                                                  |  |  |  |  |
| 09                   | Market Harborough and Great Bowden - Land Units and Contribution to Separation                                                                                                                                                          |  |  |  |  |
|                      |                                                                                                                                                                                                                                         |  |  |  |  |
|                      |                                                                                                                                                                                                                                         |  |  |  |  |
| 10                   | Lutterworth, Bitteswell and Magna Park – Local Landscape Character Areas                                                                                                                                                                |  |  |  |  |
| 10<br>11             | Lutterworth, Bitteswell and Magna Park – Local Landscape Character Areas<br>Lutterworth, Bitteswell and Magna Park – Study Area and Constraints                                                                                         |  |  |  |  |
|                      | · · · · · · · · · · · · · · · · · · ·                                                                                                                                                                                                   |  |  |  |  |
| 11                   | Lutterworth, Bitteswell and Magna Park – Study Area and Constraints                                                                                                                                                                     |  |  |  |  |
| 11<br>12             | Lutterworth, Bitteswell and Magna Park – Study Area and Constraints  Lutterworth, Bitteswell and Magna Park – Topography                                                                                                                |  |  |  |  |
| 11<br>12<br>13       | Lutterworth, Bitteswell and Magna Park – Study Area and Constraints  Lutterworth, Bitteswell and Magna Park – Topography  Lutterworth, Bitteswell and Magna Park – Analysis                                                             |  |  |  |  |
| 11<br>12<br>13<br>14 | Lutterworth, Bitteswell and Magna Park – Study Area and Constraints  Lutterworth, Bitteswell and Magna Park – Topography  Lutterworth, Bitteswell and Magna Park – Analysis  Lutterworth, Bitteswell and Magna Park – 1888-1889 OS Plan |  |  |  |  |