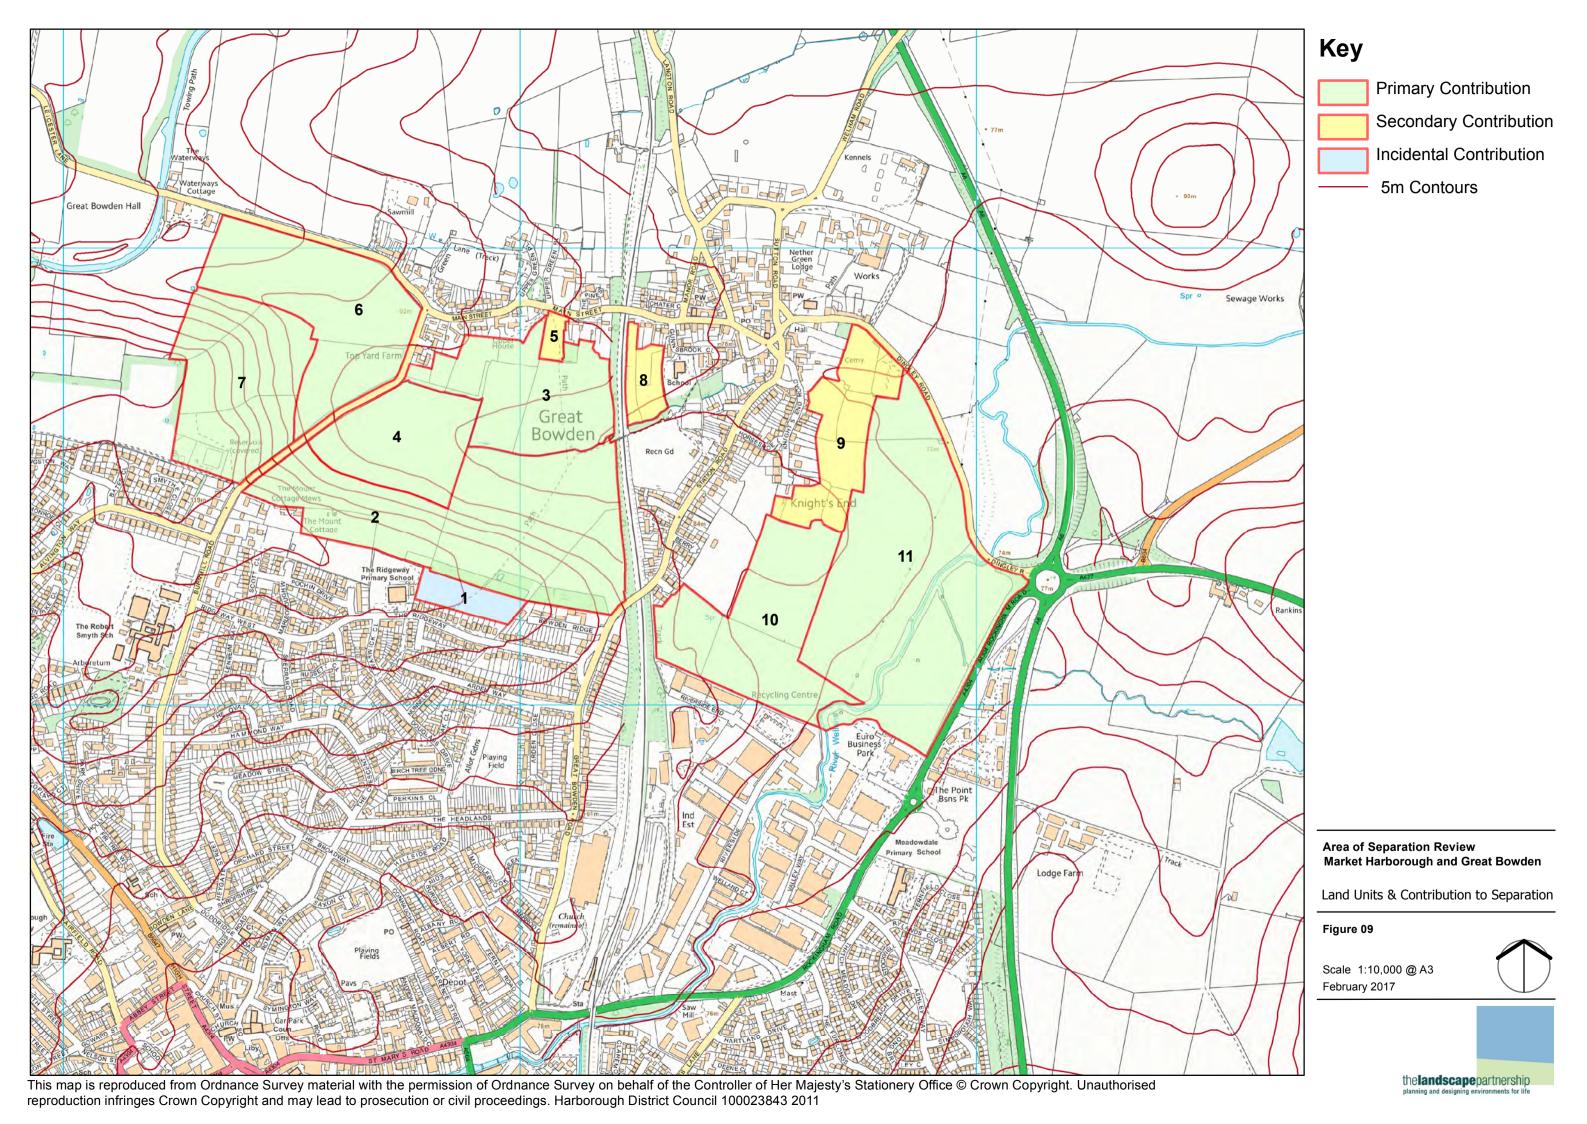

## Contents

| 01                   | Market Harborough and Great Bowden – Local Landscape Character Areas                                                                                                                                                                    |  |  |  |  |
|----------------------|-----------------------------------------------------------------------------------------------------------------------------------------------------------------------------------------------------------------------------------------|--|--|--|--|
| 02                   | Market Harborough and Great Bowden – Study Area and Constraints                                                                                                                                                                         |  |  |  |  |
| 03                   | Market Harborough and Great Bowden – Topography                                                                                                                                                                                         |  |  |  |  |
| 04                   | Market Harborough and Great Bowden – Analysis                                                                                                                                                                                           |  |  |  |  |
| 05                   | Market Harborough and Great Bowden – 1901-1904 OS Plan                                                                                                                                                                                  |  |  |  |  |
| 06                   | Market Harborough and Great Bowden – 1927-1931 OS Plan                                                                                                                                                                                  |  |  |  |  |
| 07                   | Market Harborough and Great Bowden – 1958 OS Plan                                                                                                                                                                                       |  |  |  |  |
| 80                   | Market Harborough and Great Bowden – 1985-1995 OS Plan                                                                                                                                                                                  |  |  |  |  |
| 09                   | Market Harborough and Great Bowden - Land Units and Contribution to Separation                                                                                                                                                          |  |  |  |  |
|                      |                                                                                                                                                                                                                                         |  |  |  |  |
|                      |                                                                                                                                                                                                                                         |  |  |  |  |
| 10                   | Lutterworth, Bitteswell and Magna Park – Local Landscape Character Areas                                                                                                                                                                |  |  |  |  |
| 10<br>11             | Lutterworth, Bitteswell and Magna Park – Local Landscape Character Areas<br>Lutterworth, Bitteswell and Magna Park – Study Area and Constraints                                                                                         |  |  |  |  |
|                      | · · · · · · · · · · · · · · · · · · ·                                                                                                                                                                                                   |  |  |  |  |
| 11                   | Lutterworth, Bitteswell and Magna Park – Study Area and Constraints                                                                                                                                                                     |  |  |  |  |
| 11<br>12             | Lutterworth, Bitteswell and Magna Park – Study Area and Constraints  Lutterworth, Bitteswell and Magna Park – Topography                                                                                                                |  |  |  |  |
| 11<br>12<br>13       | Lutterworth, Bitteswell and Magna Park – Study Area and Constraints  Lutterworth, Bitteswell and Magna Park – Topography  Lutterworth, Bitteswell and Magna Park – Analysis                                                             |  |  |  |  |
| 11<br>12<br>13<br>14 | Lutterworth, Bitteswell and Magna Park – Study Area and Constraints  Lutterworth, Bitteswell and Magna Park – Topography  Lutterworth, Bitteswell and Magna Park – Analysis  Lutterworth, Bitteswell and Magna Park – 1888-1889 OS Plan |  |  |  |  |