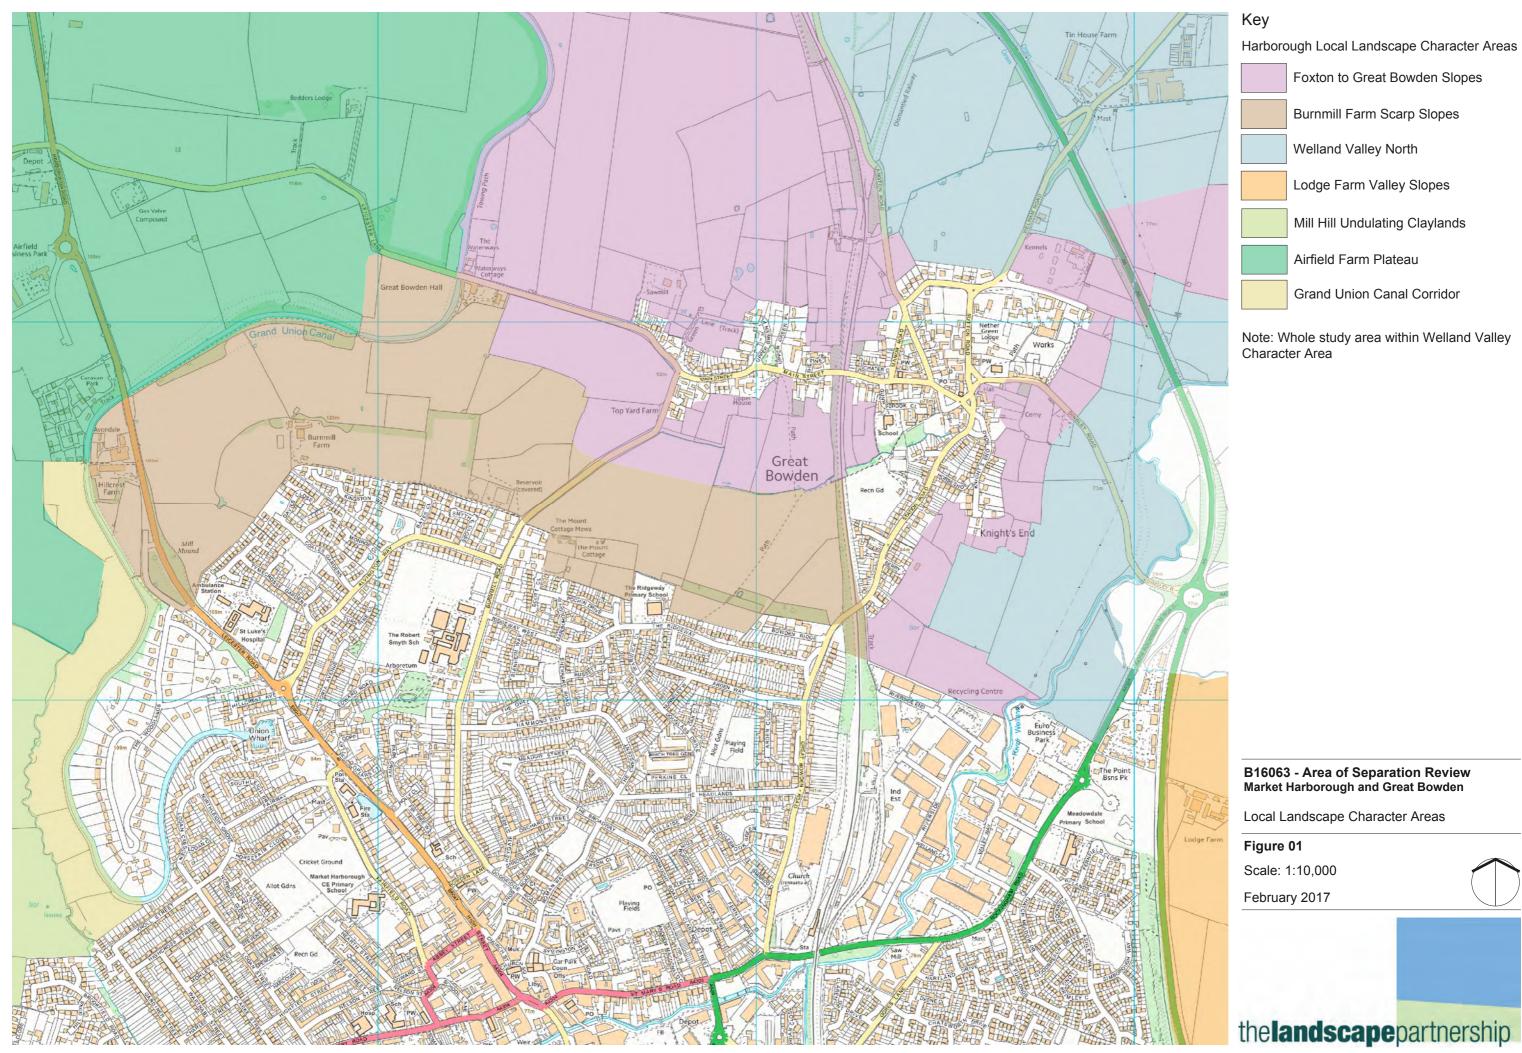

## Contents

| 01                   | Market Harborough and Great Bowden – Local Landscape Character Areas                                                                                                                                                                    |  |  |  |  |
|----------------------|-----------------------------------------------------------------------------------------------------------------------------------------------------------------------------------------------------------------------------------------|--|--|--|--|
| 02                   | Market Harborough and Great Bowden – Study Area and Constraints                                                                                                                                                                         |  |  |  |  |
| 03                   | Market Harborough and Great Bowden – Topography                                                                                                                                                                                         |  |  |  |  |
| 04                   | Market Harborough and Great Bowden – Analysis                                                                                                                                                                                           |  |  |  |  |
| 05                   | Market Harborough and Great Bowden – 1901-1904 OS Plan                                                                                                                                                                                  |  |  |  |  |
| 06                   | Market Harborough and Great Bowden – 1927-1931 OS Plan                                                                                                                                                                                  |  |  |  |  |
| 07                   | Market Harborough and Great Bowden – 1958 OS Plan                                                                                                                                                                                       |  |  |  |  |
| 80                   | Market Harborough and Great Bowden – 1985-1995 OS Plan                                                                                                                                                                                  |  |  |  |  |
| 09                   | Market Harborough and Great Bowden - Land Units and Contribution to Separation                                                                                                                                                          |  |  |  |  |
|                      |                                                                                                                                                                                                                                         |  |  |  |  |
|                      |                                                                                                                                                                                                                                         |  |  |  |  |
| 10                   | Lutterworth, Bitteswell and Magna Park – Local Landscape Character Areas                                                                                                                                                                |  |  |  |  |
| 10<br>11             | Lutterworth, Bitteswell and Magna Park – Local Landscape Character Areas<br>Lutterworth, Bitteswell and Magna Park – Study Area and Constraints                                                                                         |  |  |  |  |
|                      | · · · · · · · · · · · · · · · · · · ·                                                                                                                                                                                                   |  |  |  |  |
| 11                   | Lutterworth, Bitteswell and Magna Park – Study Area and Constraints                                                                                                                                                                     |  |  |  |  |
| 11<br>12             | Lutterworth, Bitteswell and Magna Park – Study Area and Constraints  Lutterworth, Bitteswell and Magna Park – Topography                                                                                                                |  |  |  |  |
| 11<br>12<br>13       | Lutterworth, Bitteswell and Magna Park – Study Area and Constraints  Lutterworth, Bitteswell and Magna Park – Topography  Lutterworth, Bitteswell and Magna Park – Analysis                                                             |  |  |  |  |
| 11<br>12<br>13<br>14 | Lutterworth, Bitteswell and Magna Park – Study Area and Constraints  Lutterworth, Bitteswell and Magna Park – Topography  Lutterworth, Bitteswell and Magna Park – Analysis  Lutterworth, Bitteswell and Magna Park – 1888-1889 OS Plan |  |  |  |  |