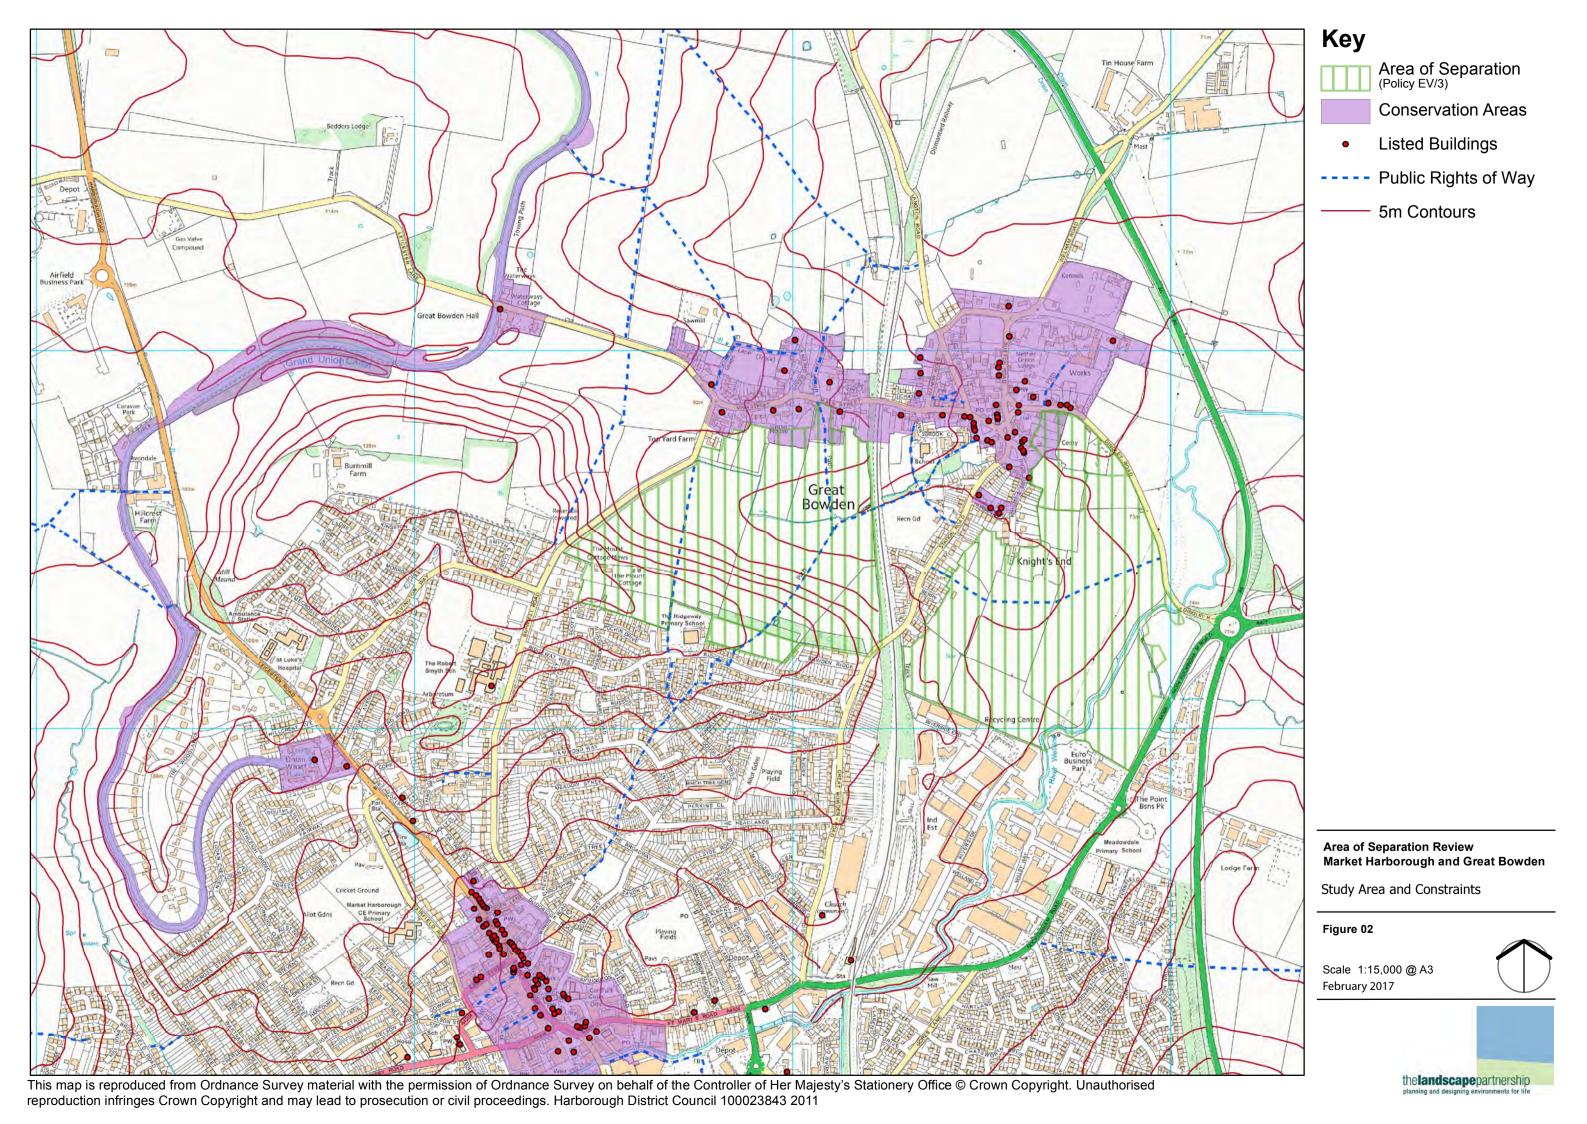

## Contents

| 01                   | Market Harborough and Great Bowden – Local Landscape Character Areas                                                                                                                                                                    |  |  |  |  |
|----------------------|-----------------------------------------------------------------------------------------------------------------------------------------------------------------------------------------------------------------------------------------|--|--|--|--|
| 02                   | Market Harborough and Great Bowden – Study Area and Constraints                                                                                                                                                                         |  |  |  |  |
| 03                   | Market Harborough and Great Bowden – Topography                                                                                                                                                                                         |  |  |  |  |
| 04                   | Market Harborough and Great Bowden – Analysis                                                                                                                                                                                           |  |  |  |  |
| 05                   | Market Harborough and Great Bowden – 1901-1904 OS Plan                                                                                                                                                                                  |  |  |  |  |
| 06                   | Market Harborough and Great Bowden – 1927-1931 OS Plan                                                                                                                                                                                  |  |  |  |  |
| 07                   | Market Harborough and Great Bowden – 1958 OS Plan                                                                                                                                                                                       |  |  |  |  |
| 80                   | Market Harborough and Great Bowden – 1985-1995 OS Plan                                                                                                                                                                                  |  |  |  |  |
| 09                   | Market Harborough and Great Bowden - Land Units and Contribution to Separation                                                                                                                                                          |  |  |  |  |
|                      |                                                                                                                                                                                                                                         |  |  |  |  |
|                      |                                                                                                                                                                                                                                         |  |  |  |  |
| 10                   | Lutterworth, Bitteswell and Magna Park – Local Landscape Character Areas                                                                                                                                                                |  |  |  |  |
| 10<br>11             | Lutterworth, Bitteswell and Magna Park – Local Landscape Character Areas<br>Lutterworth, Bitteswell and Magna Park – Study Area and Constraints                                                                                         |  |  |  |  |
|                      | · · · · · · · · · · · · · · · · · · ·                                                                                                                                                                                                   |  |  |  |  |
| 11                   | Lutterworth, Bitteswell and Magna Park – Study Area and Constraints                                                                                                                                                                     |  |  |  |  |
| 11<br>12             | Lutterworth, Bitteswell and Magna Park – Study Area and Constraints  Lutterworth, Bitteswell and Magna Park – Topography                                                                                                                |  |  |  |  |
| 11<br>12<br>13       | Lutterworth, Bitteswell and Magna Park – Study Area and Constraints  Lutterworth, Bitteswell and Magna Park – Topography  Lutterworth, Bitteswell and Magna Park – Analysis                                                             |  |  |  |  |
| 11<br>12<br>13<br>14 | Lutterworth, Bitteswell and Magna Park – Study Area and Constraints  Lutterworth, Bitteswell and Magna Park – Topography  Lutterworth, Bitteswell and Magna Park – Analysis  Lutterworth, Bitteswell and Magna Park – 1888-1889 OS Plan |  |  |  |  |