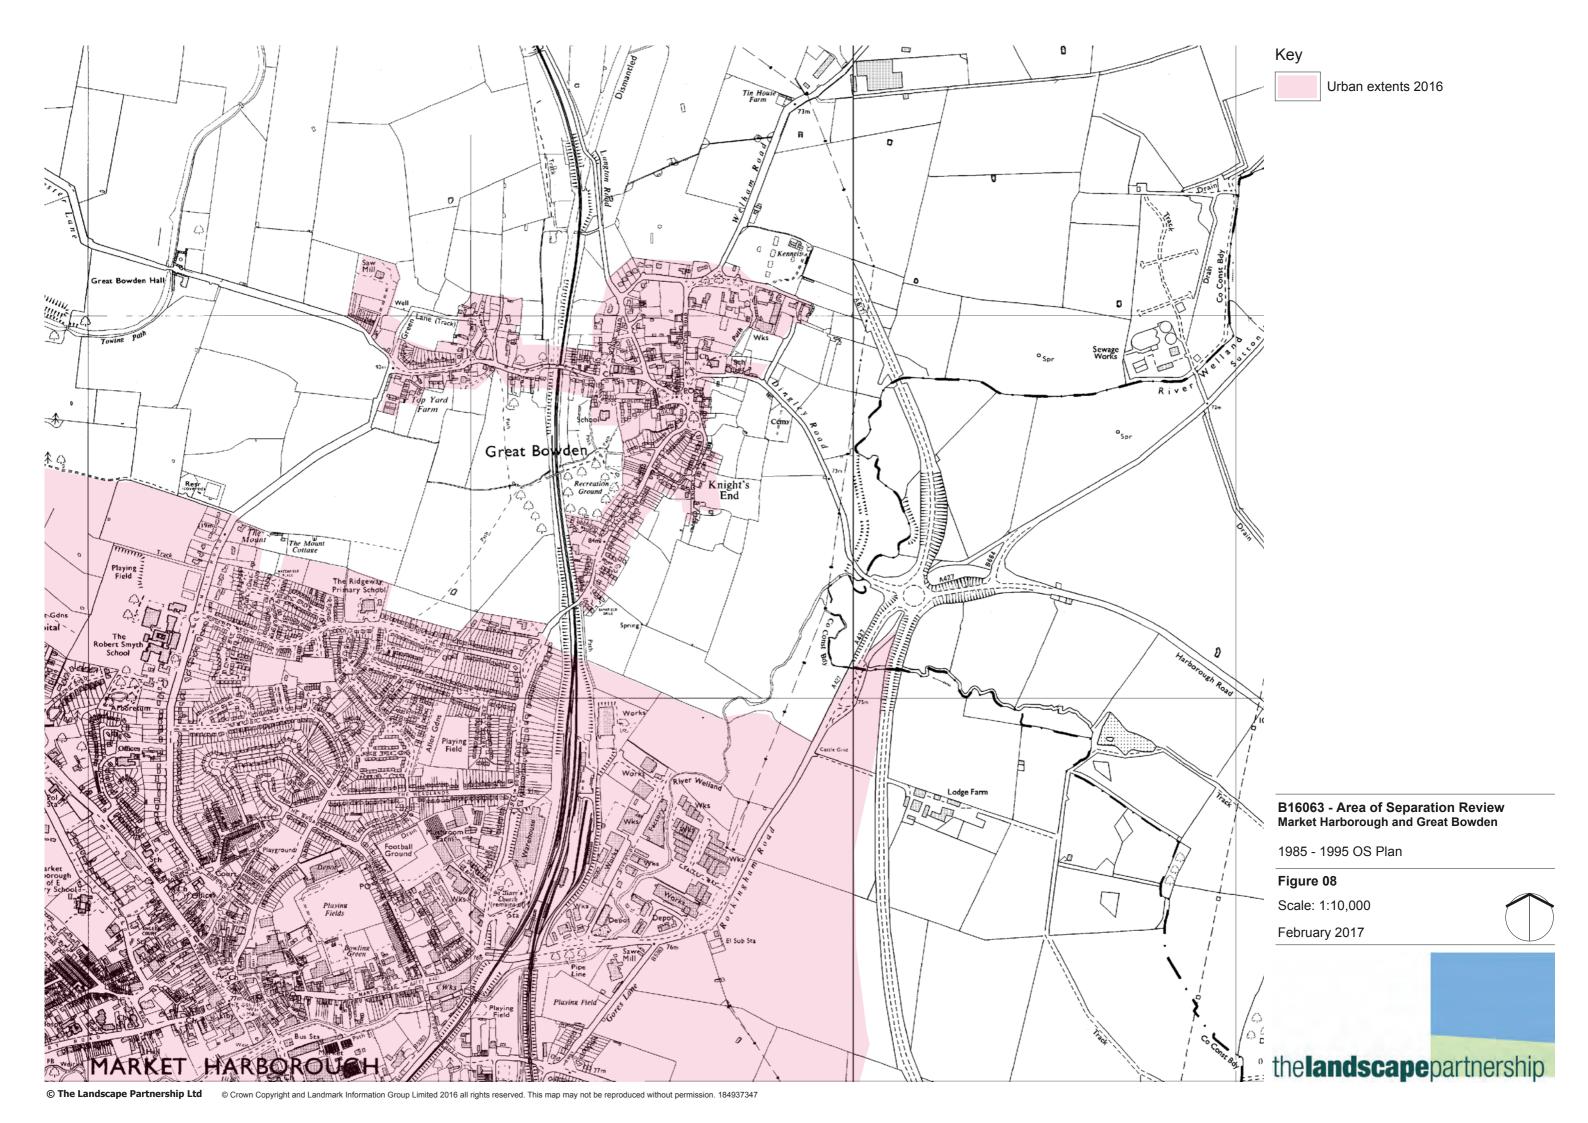

## Contents

| 01                   | Market Harborough and Great Bowden – Local Landscape Character Areas                                                                                                                                                                    |  |  |  |  |
|----------------------|-----------------------------------------------------------------------------------------------------------------------------------------------------------------------------------------------------------------------------------------|--|--|--|--|
| 02                   | Market Harborough and Great Bowden – Study Area and Constraints                                                                                                                                                                         |  |  |  |  |
| 03                   | Market Harborough and Great Bowden – Topography                                                                                                                                                                                         |  |  |  |  |
| 04                   | Market Harborough and Great Bowden – Analysis                                                                                                                                                                                           |  |  |  |  |
| 05                   | Market Harborough and Great Bowden – 1901-1904 OS Plan                                                                                                                                                                                  |  |  |  |  |
| 06                   | Market Harborough and Great Bowden – 1927-1931 OS Plan                                                                                                                                                                                  |  |  |  |  |
| 07                   | Market Harborough and Great Bowden – 1958 OS Plan                                                                                                                                                                                       |  |  |  |  |
| 80                   | Market Harborough and Great Bowden – 1985-1995 OS Plan                                                                                                                                                                                  |  |  |  |  |
| 09                   | Market Harborough and Great Bowden - Land Units and Contribution to Separation                                                                                                                                                          |  |  |  |  |
|                      |                                                                                                                                                                                                                                         |  |  |  |  |
|                      |                                                                                                                                                                                                                                         |  |  |  |  |
| 10                   | Lutterworth, Bitteswell and Magna Park – Local Landscape Character Areas                                                                                                                                                                |  |  |  |  |
| 10<br>11             | Lutterworth, Bitteswell and Magna Park – Local Landscape Character Areas<br>Lutterworth, Bitteswell and Magna Park – Study Area and Constraints                                                                                         |  |  |  |  |
|                      | · · · · · · · · · · · · · · · · · · ·                                                                                                                                                                                                   |  |  |  |  |
| 11                   | Lutterworth, Bitteswell and Magna Park – Study Area and Constraints                                                                                                                                                                     |  |  |  |  |
| 11<br>12             | Lutterworth, Bitteswell and Magna Park – Study Area and Constraints  Lutterworth, Bitteswell and Magna Park – Topography                                                                                                                |  |  |  |  |
| 11<br>12<br>13       | Lutterworth, Bitteswell and Magna Park – Study Area and Constraints  Lutterworth, Bitteswell and Magna Park – Topography  Lutterworth, Bitteswell and Magna Park – Analysis                                                             |  |  |  |  |
| 11<br>12<br>13<br>14 | Lutterworth, Bitteswell and Magna Park – Study Area and Constraints  Lutterworth, Bitteswell and Magna Park – Topography  Lutterworth, Bitteswell and Magna Park – Analysis  Lutterworth, Bitteswell and Magna Park – 1888-1889 OS Plan |  |  |  |  |