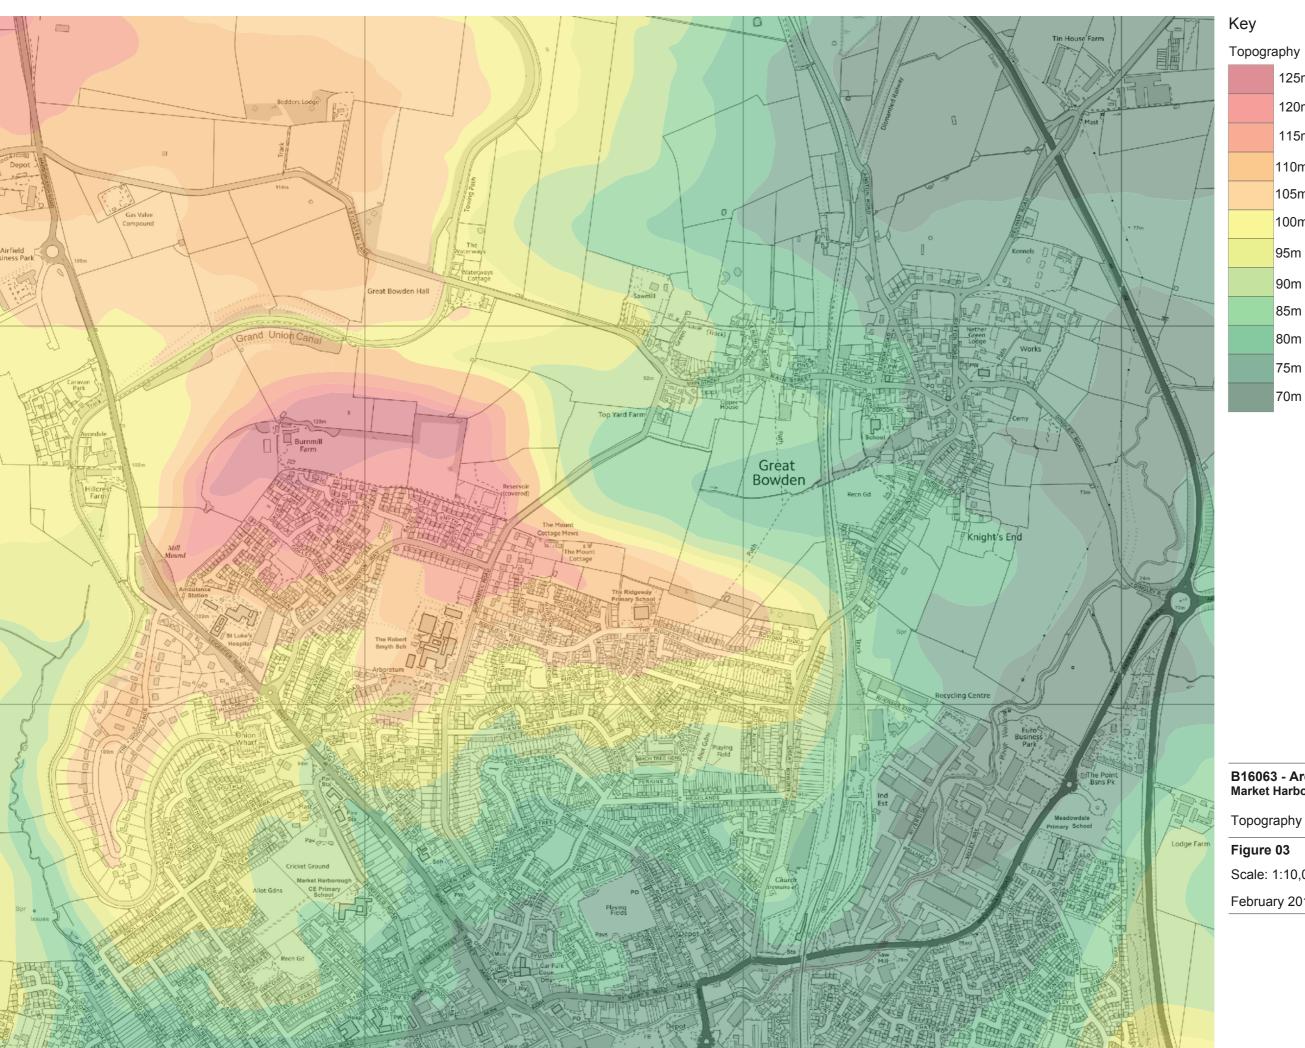

## Contents

| 01                   | Market Harborough and Great Bowden – Local Landscape Character Areas                                                                                                                                                                    |  |  |  |  |
|----------------------|-----------------------------------------------------------------------------------------------------------------------------------------------------------------------------------------------------------------------------------------|--|--|--|--|
| 02                   | Market Harborough and Great Bowden – Study Area and Constraints                                                                                                                                                                         |  |  |  |  |
| 03                   | Market Harborough and Great Bowden – Topography                                                                                                                                                                                         |  |  |  |  |
| 04                   | Market Harborough and Great Bowden – Analysis                                                                                                                                                                                           |  |  |  |  |
| 05                   | Market Harborough and Great Bowden – 1901-1904 OS Plan                                                                                                                                                                                  |  |  |  |  |
| 06                   | Market Harborough and Great Bowden – 1927-1931 OS Plan                                                                                                                                                                                  |  |  |  |  |
| 07                   | Market Harborough and Great Bowden – 1958 OS Plan                                                                                                                                                                                       |  |  |  |  |
| 80                   | Market Harborough and Great Bowden – 1985-1995 OS Plan                                                                                                                                                                                  |  |  |  |  |
| 09                   | Market Harborough and Great Bowden - Land Units and Contribution to Separation                                                                                                                                                          |  |  |  |  |
|                      |                                                                                                                                                                                                                                         |  |  |  |  |
|                      |                                                                                                                                                                                                                                         |  |  |  |  |
| 10                   | Lutterworth, Bitteswell and Magna Park – Local Landscape Character Areas                                                                                                                                                                |  |  |  |  |
| 10<br>11             | Lutterworth, Bitteswell and Magna Park – Local Landscape Character Areas<br>Lutterworth, Bitteswell and Magna Park – Study Area and Constraints                                                                                         |  |  |  |  |
|                      | · · · · · · · · · · · · · · · · · · ·                                                                                                                                                                                                   |  |  |  |  |
| 11                   | Lutterworth, Bitteswell and Magna Park – Study Area and Constraints                                                                                                                                                                     |  |  |  |  |
| 11<br>12             | Lutterworth, Bitteswell and Magna Park – Study Area and Constraints  Lutterworth, Bitteswell and Magna Park – Topography                                                                                                                |  |  |  |  |
| 11<br>12<br>13       | Lutterworth, Bitteswell and Magna Park – Study Area and Constraints  Lutterworth, Bitteswell and Magna Park – Topography  Lutterworth, Bitteswell and Magna Park – Analysis                                                             |  |  |  |  |
| 11<br>12<br>13<br>14 | Lutterworth, Bitteswell and Magna Park – Study Area and Constraints  Lutterworth, Bitteswell and Magna Park – Topography  Lutterworth, Bitteswell and Magna Park – Analysis  Lutterworth, Bitteswell and Magna Park – 1888-1889 OS Plan |  |  |  |  |

18 Lutterworth, Bitteswell and Magna Park – Land Units and Contribution to Separation

125m - 130m AOD (Above Ordnance Datum)

120m - 125m AOD

115m - 120m AOD

110m - 115m AOD

105m - 110m AOD

100m - 105m AOD

95m - 100m AOD

90m - 95m AOD

85m - 90m AOD

80m - 85m AOD

75m - 80m AOD

70m - 75m AOD

B16063 - Area of Separation Study Market Harborough and Great Bowden

Scale: 1:10,000

February 2017