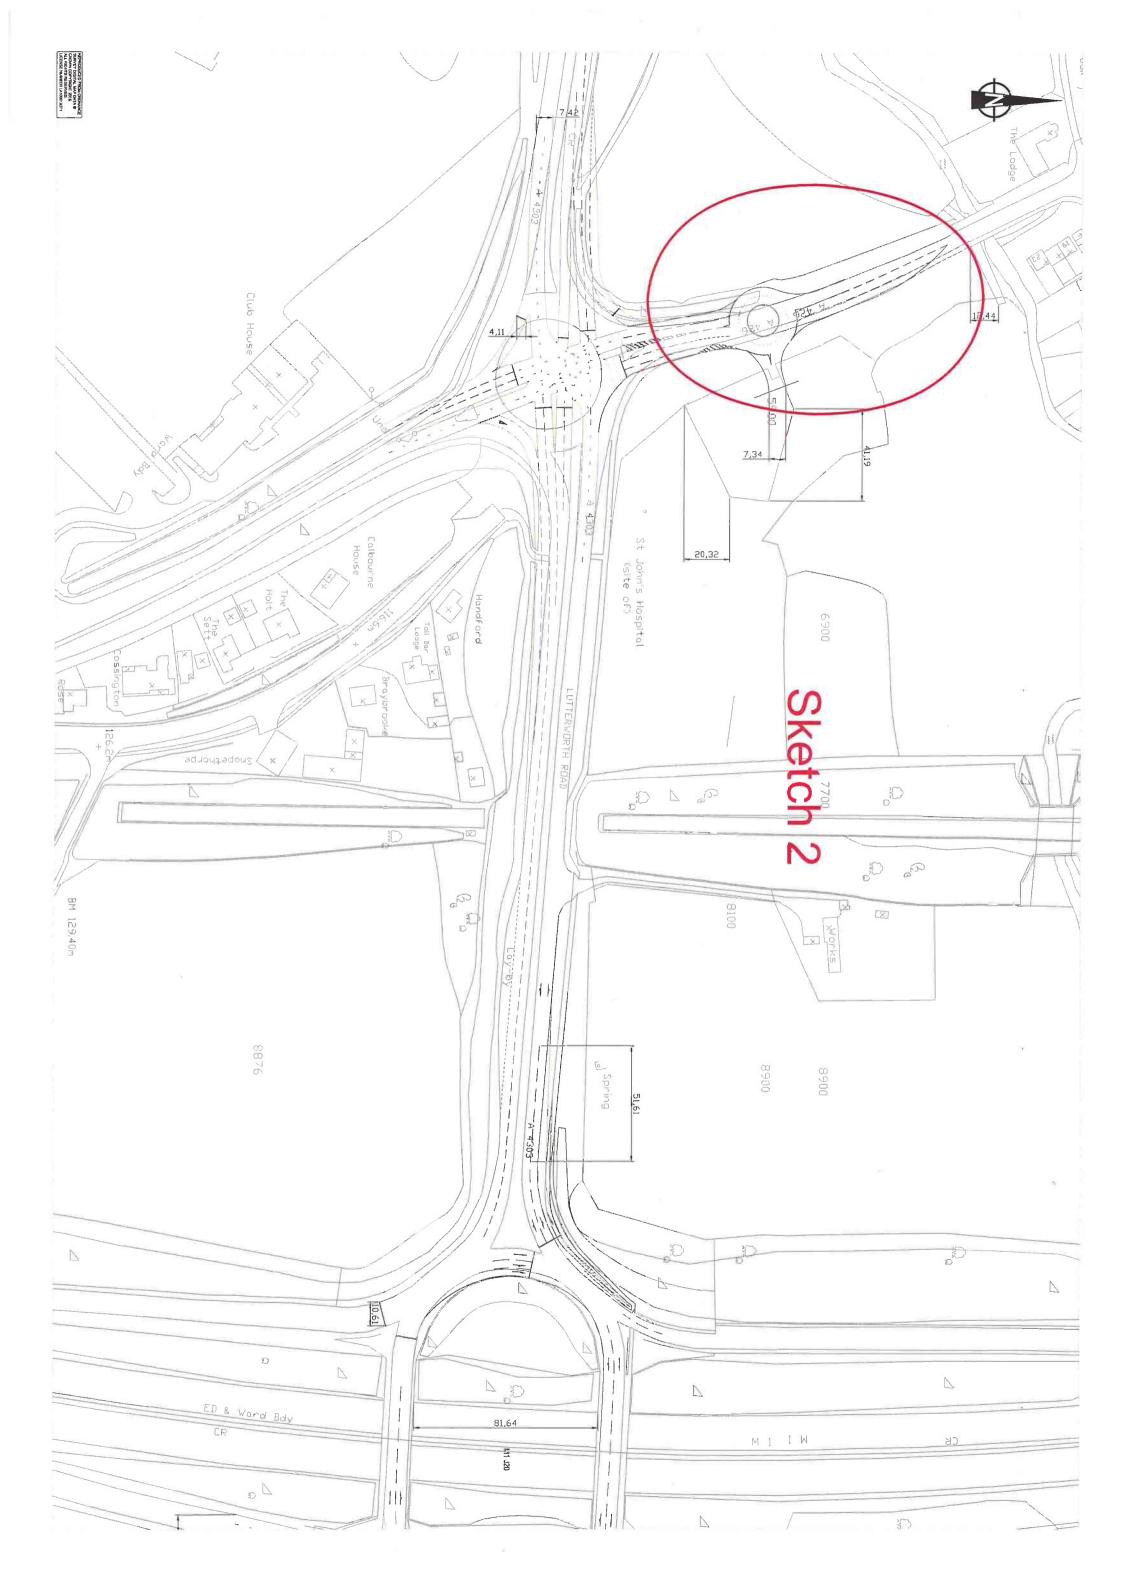

f.) Travel Lodge Junction.

New Construction of carriageway / pavement, resurfacing of existing carriageway / pavement, new footpaths, new roundabout, new drainage

g.) 2 number roundabouts

2 number new roundabouts to be constructed to connect proposed link road to existing infrastructure network.

# **Appendix A. Register of Design Information**

| Taken from CAD drawing | Title of Sketch            | Description                                                                   |
|------------------------|----------------------------|-------------------------------------------------------------------------------|
| Sketch 1               | A4303 Lutterworth Road     | EastLutterworth Road and Signalised Junctions                                 |
|                        |                            | Executive Summary item a)                                                     |
|                        |                            | Appendix B item a)                                                            |
| Sketch 2               | Frank Whittle Junction     | Converting Roundabout to signal crossroads                                    |
|                        |                            | Executive Summary item c)                                                     |
|                        |                            | Appendix B item c)                                                            |
| Sketch 2               | Travel Lodge Junction      | New mini roundabout at existing major/minor junction'                         |
|                        |                            | Executive Summary item f)                                                     |
|                        |                            | Appendix B item f)                                                            |
| Sketch 3               | Signalised Junction        | M1 Junction 20 Signalised Junction                                            |
|                        |                            | Executive Summary item b)                                                     |
|                        |                            | Appendix B item b)                                                            |
| Sketch 4               | Link Road                  | Link Road from Mini Roundabout up to and including Bridge structure           |
|                        |                            | Executive Summary items d), e) & g)                                           |
|                        |                            | Appendix B items d), e) & g)                                                  |
| Sketch 1a              | Link Road                  | Link Road from Mini Roundabout up to and including Bridge structure           |
|                        |                            | Executive Summary items d), e) & g)                                           |
|                        |                            | Appendix B items d), e) & g)                                                  |
| Sketch 2a              | Link Road                  | Link Road from Bridge structure to<br>Mini Roundabout and straight<br>section |
|                        |                            | Executive Summary items e) & g)                                               |
|                        |                            | Appendix B items e) & g)                                                      |
| Sketch 3a              | Link Road                  | Straight Section to Junction A4304                                            |
|                        |                            | Executive Summary item e)                                                     |
|                        |                            | Appendix B item e)                                                            |
| 10454-HL-01 Draft      | Lutterworth East Misterton | Highways Junction Improvements<br>Overview                                    |