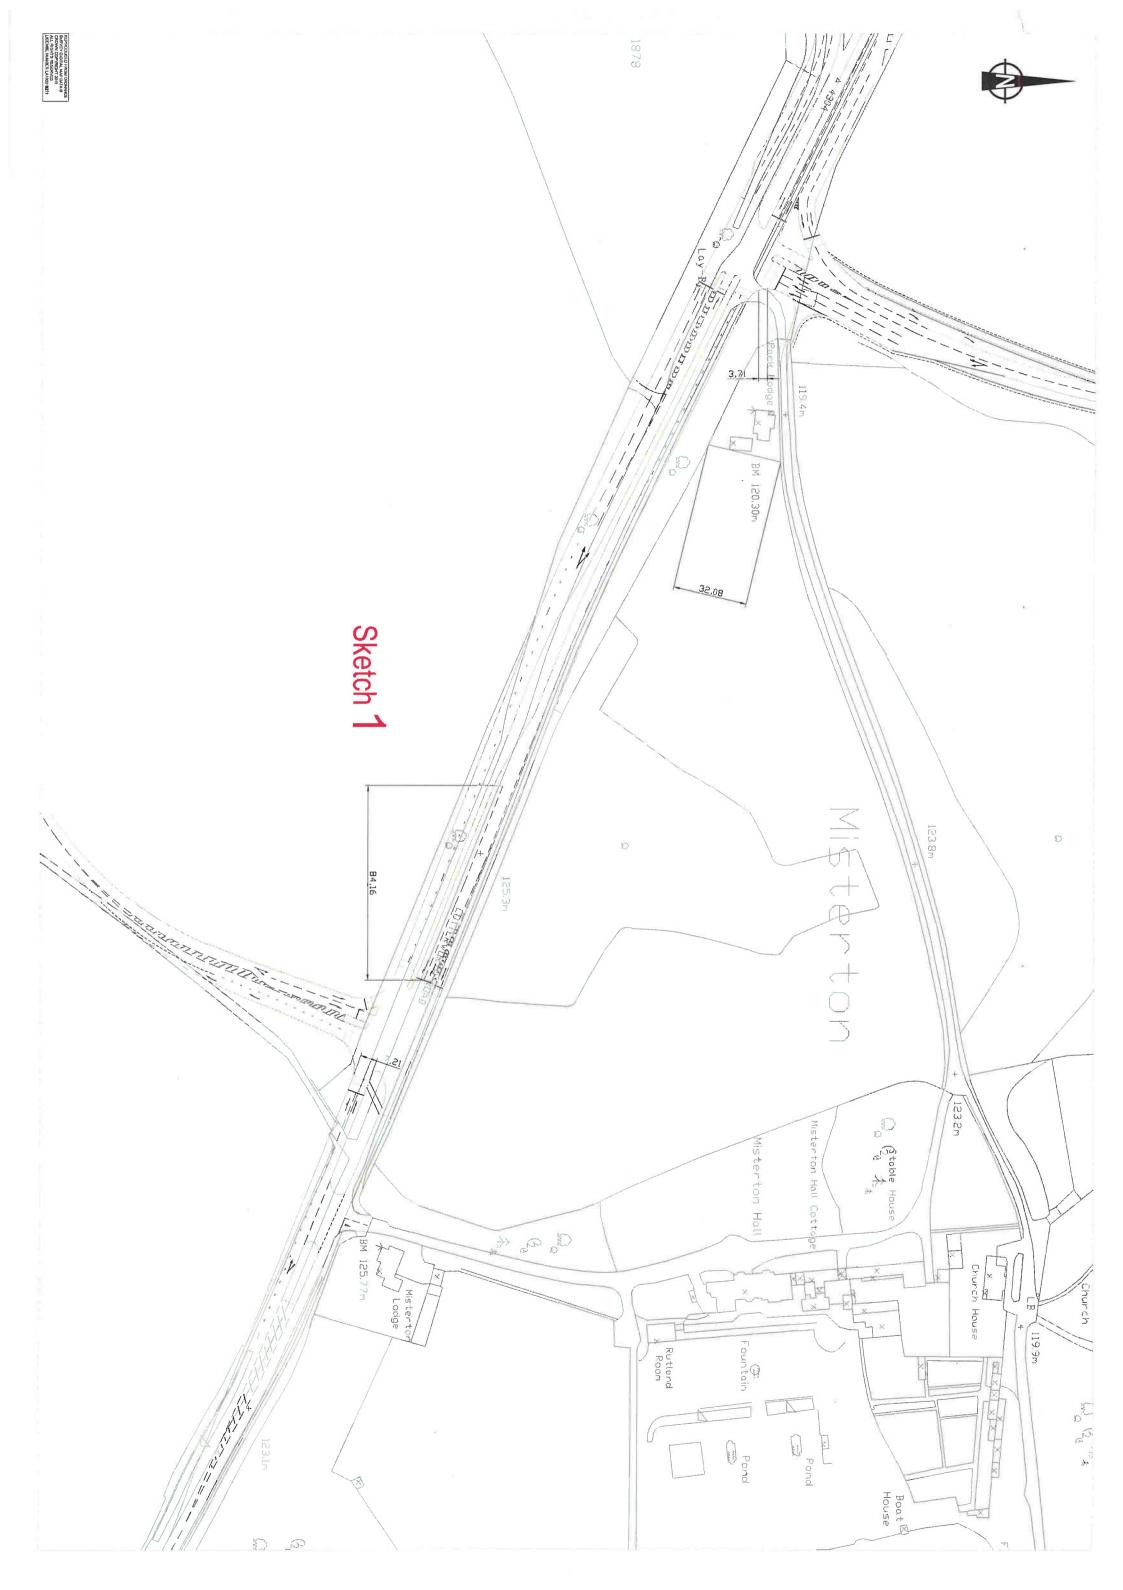

a.) 2 number signalised junctions on the A4303

The Signalisation 2 number Junctions on the A4303, new pavement construction, resurfacing of existing pavement, new footpath construction, new drainage.

b.) Upgrading and signalisation of junction 20 on M1

# **Appendix A. Register of Design Information**

| Taken from CAD drawing | Title of Sketch            | Description                                                                   |
|------------------------|----------------------------|-------------------------------------------------------------------------------|
| Sketch 1               | A4303 Lutterworth Road     | EastLutterworth Road and Signalised Junctions                                 |
|                        |                            | Executive Summary item a)                                                     |
|                        |                            | Appendix B item a)                                                            |
| Sketch 2               | Frank Whittle Junction     | Converting Roundabout to signal crossroads                                    |
|                        |                            | Executive Summary item c)                                                     |
|                        |                            | Appendix B item c)                                                            |
| Sketch 2               | Travel Lodge Junction      | New mini roundabout at existing major/minor junction'                         |
|                        |                            | Executive Summary item f)                                                     |
|                        |                            | Appendix B item f)                                                            |
| Sketch 3               | Signalised Junction        | M1 Junction 20 Signalised Junction                                            |
|                        |                            | Executive Summary item b)                                                     |
|                        |                            | Appendix B item b)                                                            |
| Sketch 4               | Link Road                  | Link Road from Mini Roundabout up to and including Bridge structure           |
|                        |                            | Executive Summary items d), e) & g)                                           |
|                        |                            | Appendix B items d), e) & g)                                                  |
| Sketch 1a              | Link Road                  | Link Road from Mini Roundabout up to and including Bridge structure           |
|                        |                            | Executive Summary items d), e) & g)                                           |
|                        |                            | Appendix B items d), e) & g)                                                  |
| Sketch 2a              | Link Road                  | Link Road from Bridge structure to<br>Mini Roundabout and straight<br>section |
|                        |                            | Executive Summary items e) & g)                                               |
|                        |                            | Appendix B items e) & g)                                                      |
| Sketch 3a              | Link Road                  | Straight Section to Junction A4304                                            |
|                        |                            | Executive Summary item e)                                                     |
|                        |                            | Appendix B item e)                                                            |
| 10454-HL-01 Draft      | Lutterworth East Misterton | Highways Junction Improvements<br>Overview                                    |