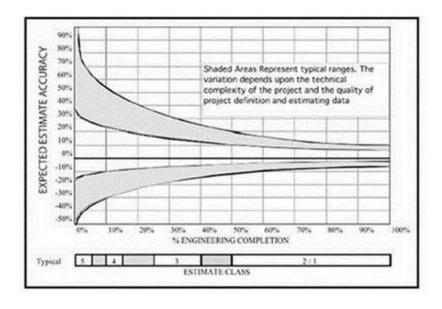

The above cost estimate has an accuracy level of -40% to +40%. As design progresses and scope of works becomes more fully defined the expected level of accuracy increases. An estimate based on an early outline design will therefore be expected to be less accurate than an estimate based upon a full detailed design.

#### 2.10 Assumptions

The following assumptions have been made in the preparation of this cost estimate:

- Construction costs only;
- Construction Works will generally be undertaken during normal working hours unless specifically identified as being undertaken out of normal working hours (evenings and weekends).
- Access to the site is unrestricted.
- Existing site conditions, extent of works and level of specification are as set out in the information included in Appendix A.
- The Order of Magnitude cost estimate has an accuracy level of -40% to +40%

The above cost estimate has an accuracy level of -40% to +40%