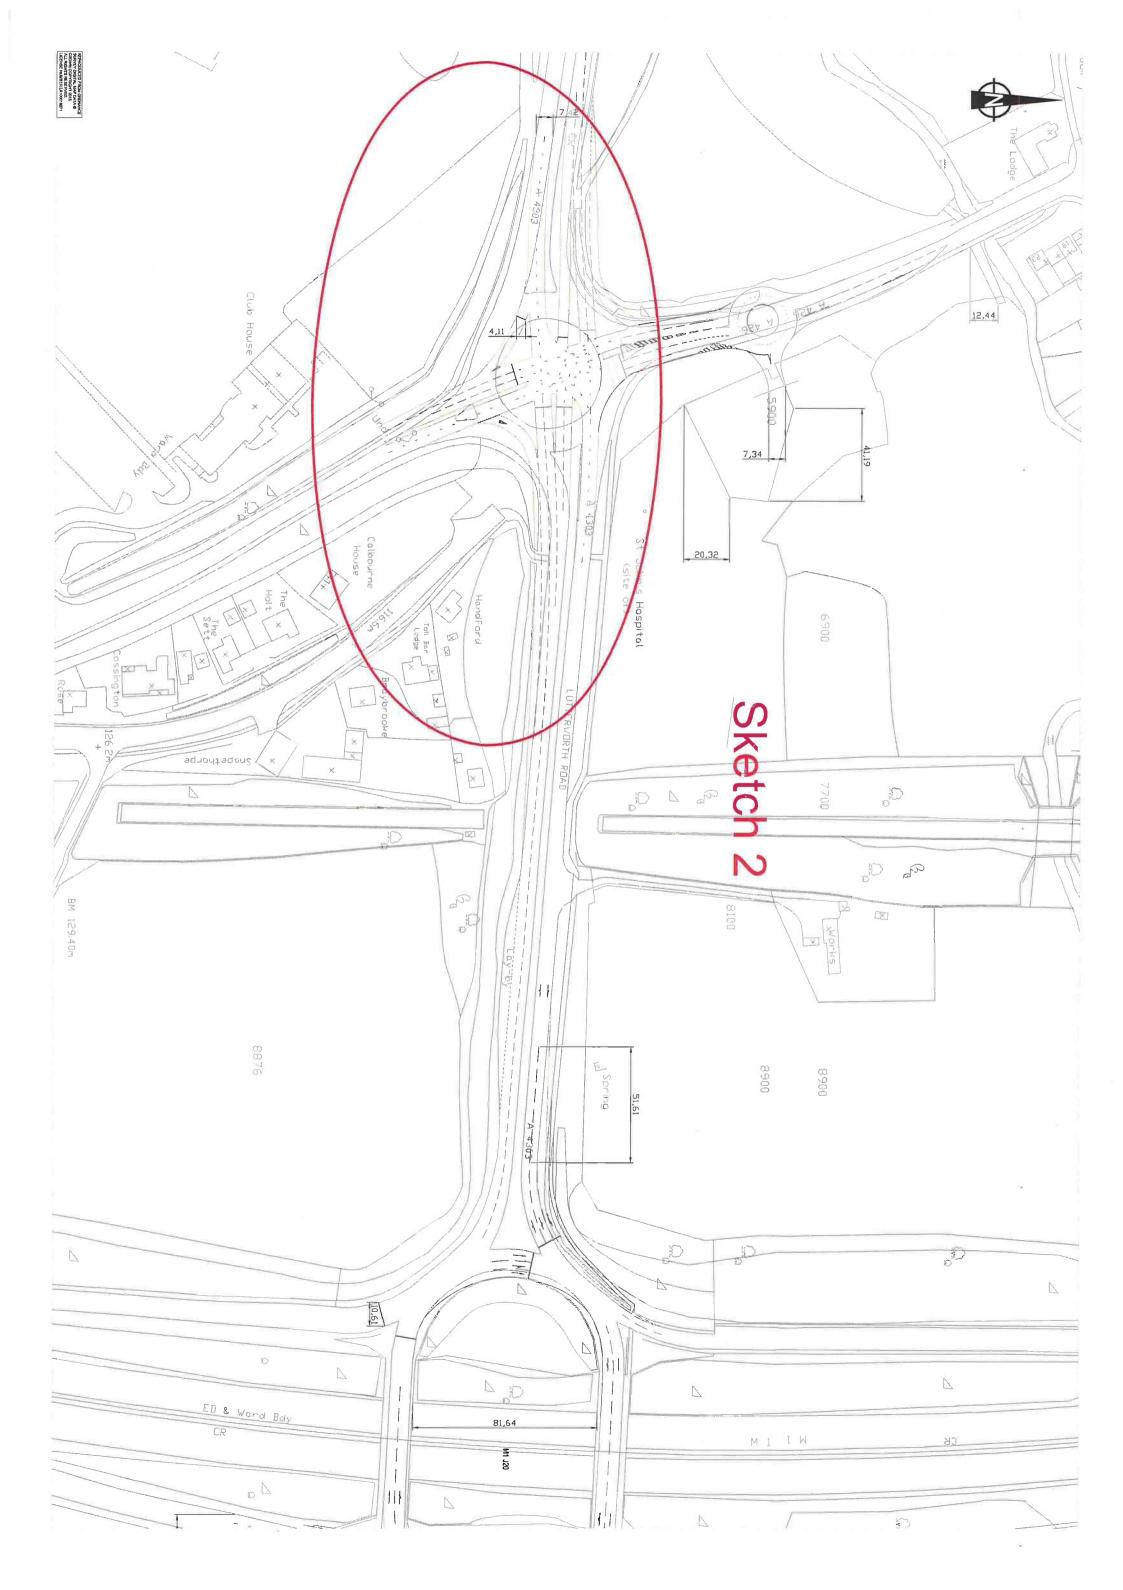

The Signalisation of the Frank Whittle Junction, new carriageway / pavement construction, resurfacing of existing carriageway / pavement, new footpaths, new drainage.

d.) New Bridge over the M1

New construction of a Standard Bridge

# **Appendix A. Register of Design Information**

| Taken from CAD drawing | Title of Sketch            | Description                                                                   |
|------------------------|----------------------------|-------------------------------------------------------------------------------|
| Sketch 1               | A4303 Lutterworth Road     | EastLutterworth Road and Signalised Junctions                                 |
|                        |                            | Executive Summary item a)                                                     |
|                        |                            | Appendix B item a)                                                            |
| Sketch 2               | Frank Whittle Junction     | Converting Roundabout to signal crossroads                                    |
|                        |                            | Executive Summary item c)                                                     |
|                        |                            | Appendix B item c)                                                            |
| Sketch 2               | Travel Lodge Junction      | New mini roundabout at existing major/minor junction'                         |
|                        |                            | Executive Summary item f)                                                     |
|                        |                            | Appendix B item f)                                                            |
| Sketch 3               | Signalised Junction        | M1 Junction 20 Signalised Junction                                            |
|                        |                            | Executive Summary item b)                                                     |
|                        |                            | Appendix B item b)                                                            |
| Sketch 4               | Link Road                  | Link Road from Mini Roundabout up to and including Bridge structure           |
|                        |                            | Executive Summary items d), e) & g)                                           |
|                        |                            | Appendix B items d), e) & g)                                                  |
| Sketch 1a              | Link Road                  | Link Road from Mini Roundabout up to and including Bridge structure           |
|                        |                            | Executive Summary items d), e) & g)                                           |
|                        |                            | Appendix B items d), e) & g)                                                  |
| Sketch 2a              | Link Road                  | Link Road from Bridge structure to<br>Mini Roundabout and straight<br>section |
|                        |                            | Executive Summary items e) & g)                                               |
|                        |                            | Appendix B items e) & g)                                                      |
| Sketch 3a              | Link Road                  | Straight Section to Junction A4304                                            |
|                        |                            | Executive Summary item e)                                                     |
|                        |                            | Appendix B item e)                                                            |
| 10454-HL-01 Draft      | Lutterworth East Misterton | Highways Junction Improvements<br>Overview                                    |