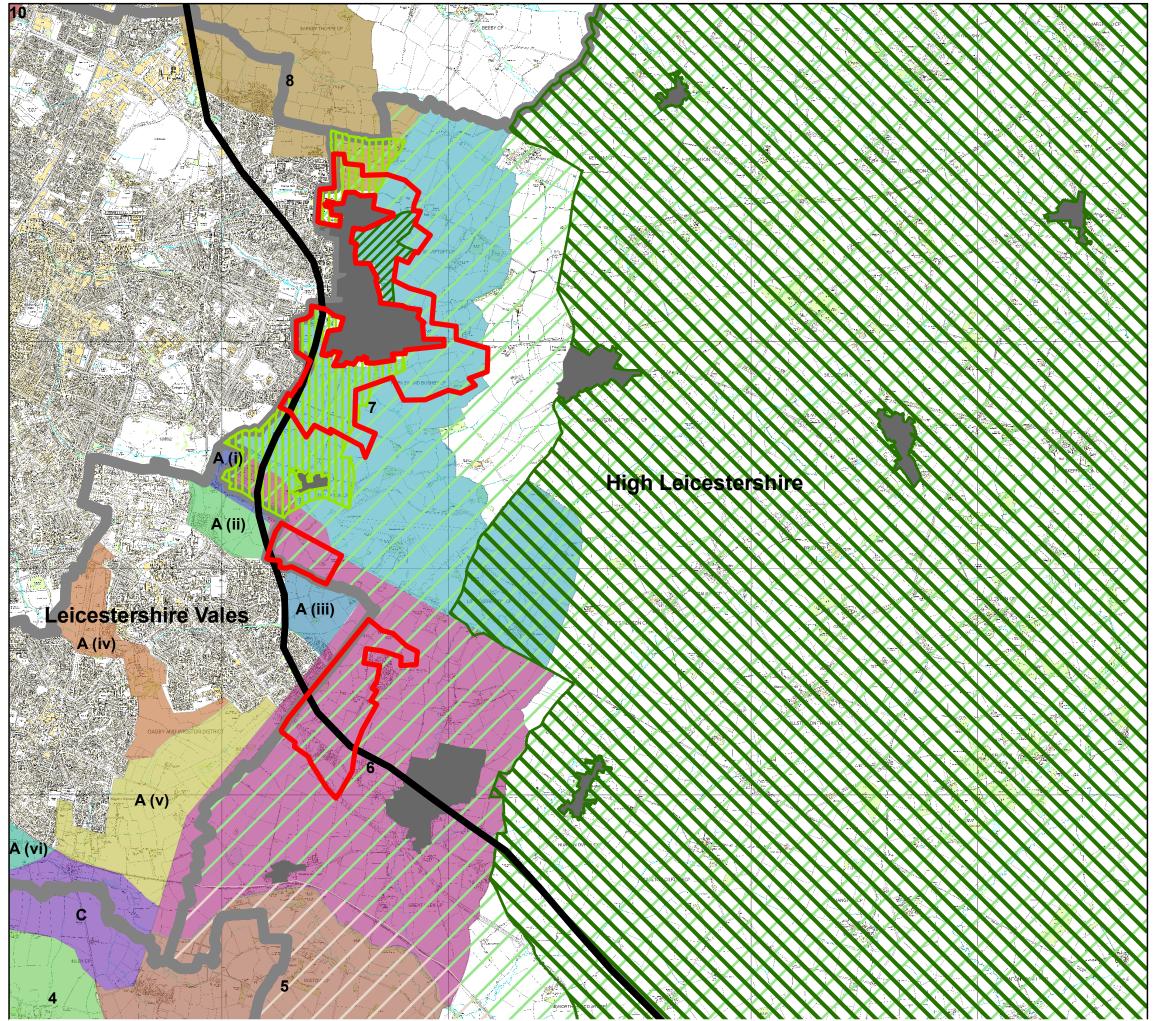

| Key                                      |                                                    |
|------------------------------------------|----------------------------------------------------|
|                                          | Study Area Boundary                                |
|                                          | Green Wedge                                        |
|                                          | Separation Area                                    |
|                                          | Area of Particularly Attractive Landscape          |
|                                          | Boundary of National Countryside Character Area    |
| Harbord                                  | ough District Council Landscape Character Areas    |
|                                          | High Leicestershire                                |
|                                          | Lutterworth Lowland                                |
| Oadby                                    | and Wigston Landscape Character Areas              |
|                                          | A (i) Stoughton                                    |
|                                          | A (ii) Thurnby and Oadby Green Wedge               |
|                                          | A (iii) Oadby Grange                               |
|                                          | A (iv) Oadby and Wigston Green Wedge               |
|                                          | A (v) Wigston East                                 |
|                                          | A (vi) Wigston South                               |
|                                          | C Sence Valley                                     |
| Steppin                                  | ng Stones Project Landscape Character Areas        |
|                                          | 4 - Foston Open Farmland                           |
|                                          | 5 - Wistow & Newton Harcourt Agricultural Parkland |
|                                          | 6 - Great Glen Agricultural Parkland               |
|                                          | 7 - Thurnby Wooded Slopes                          |
|                                          | 8 - Barkby Plateau                                 |
|                                          | 10 - Watermead Country Park                        |
|                                          |                                                    |
| انم ا                                    | cester PUA B09023                                  |
| _                                        | idscape Character and Capacity Study               |
| Dra                                      | awing 09023/01                                     |
| Existing Landscape Character Assessments |                                                    |

Existing Landscape Character Assessments and Landscape Designations

Scale 1:50,000

August 2009

Drawn: RS

Checked: JB

the landscape partnership