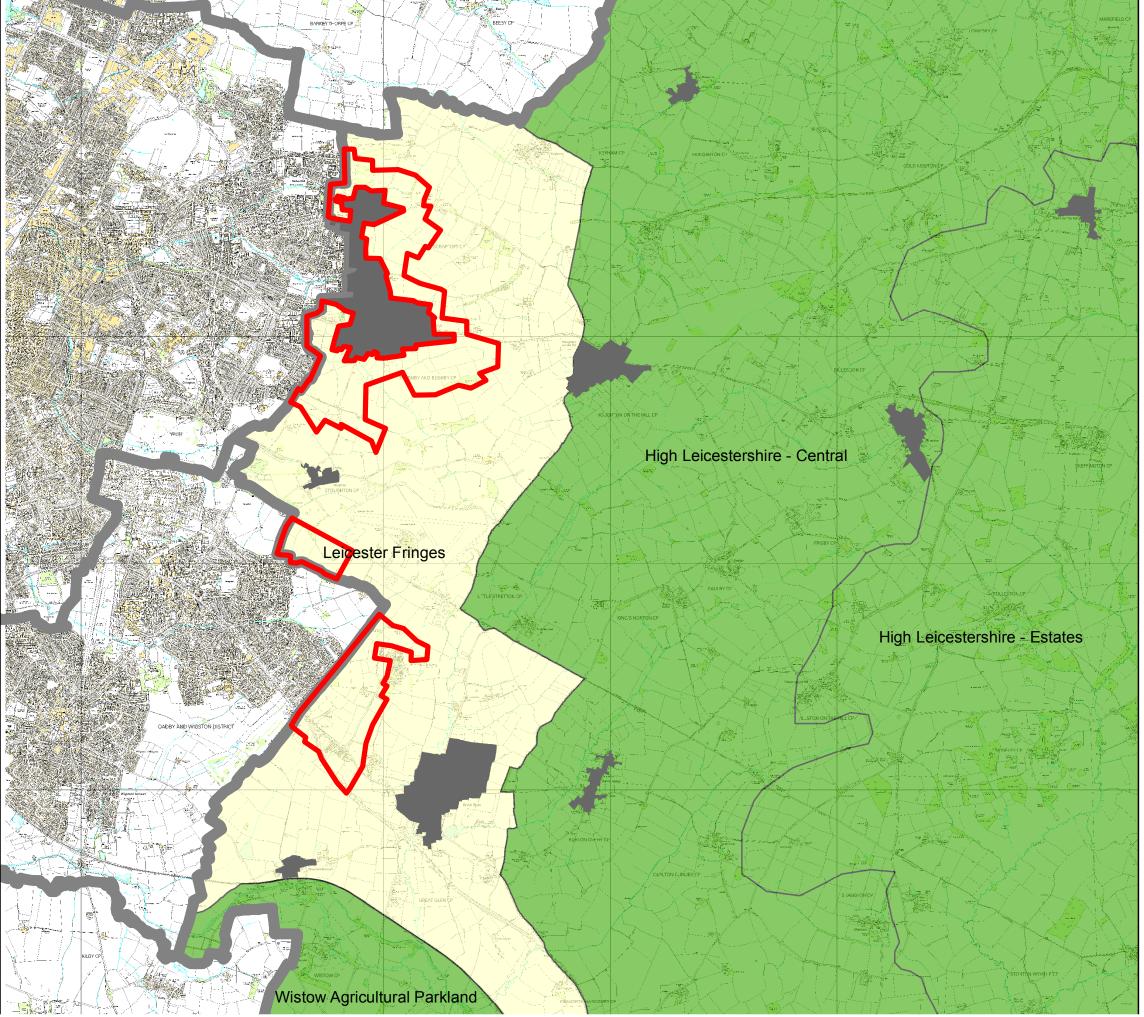

## Key

Landscape Capacity Study Area Boundary

**District Boundary** 

Local Landscape Character Areas

Sensitivity

High

Moderate

Leicester PUA B09023 Landscape Character and Capacity Study

Drawing 09023/03 Local Landscape Character Areas Sensitivity

Scale 1:50,000

August 2009

Drawn: RS

Checked: JB

the landscape partnership