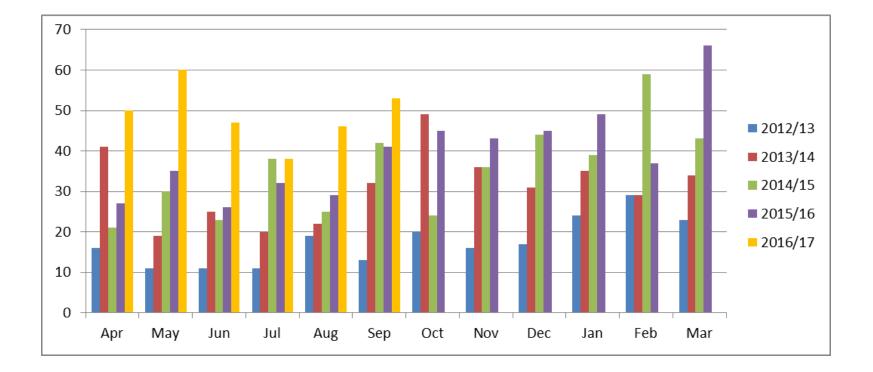

### Incidents over 5 year period

### **District wide problem**

- 294 incidents so far this financial year
- 64% increase in firsts six months of the year in comparison to same period last year
- Most fly tipped item is household waste
- Affects all Parishes