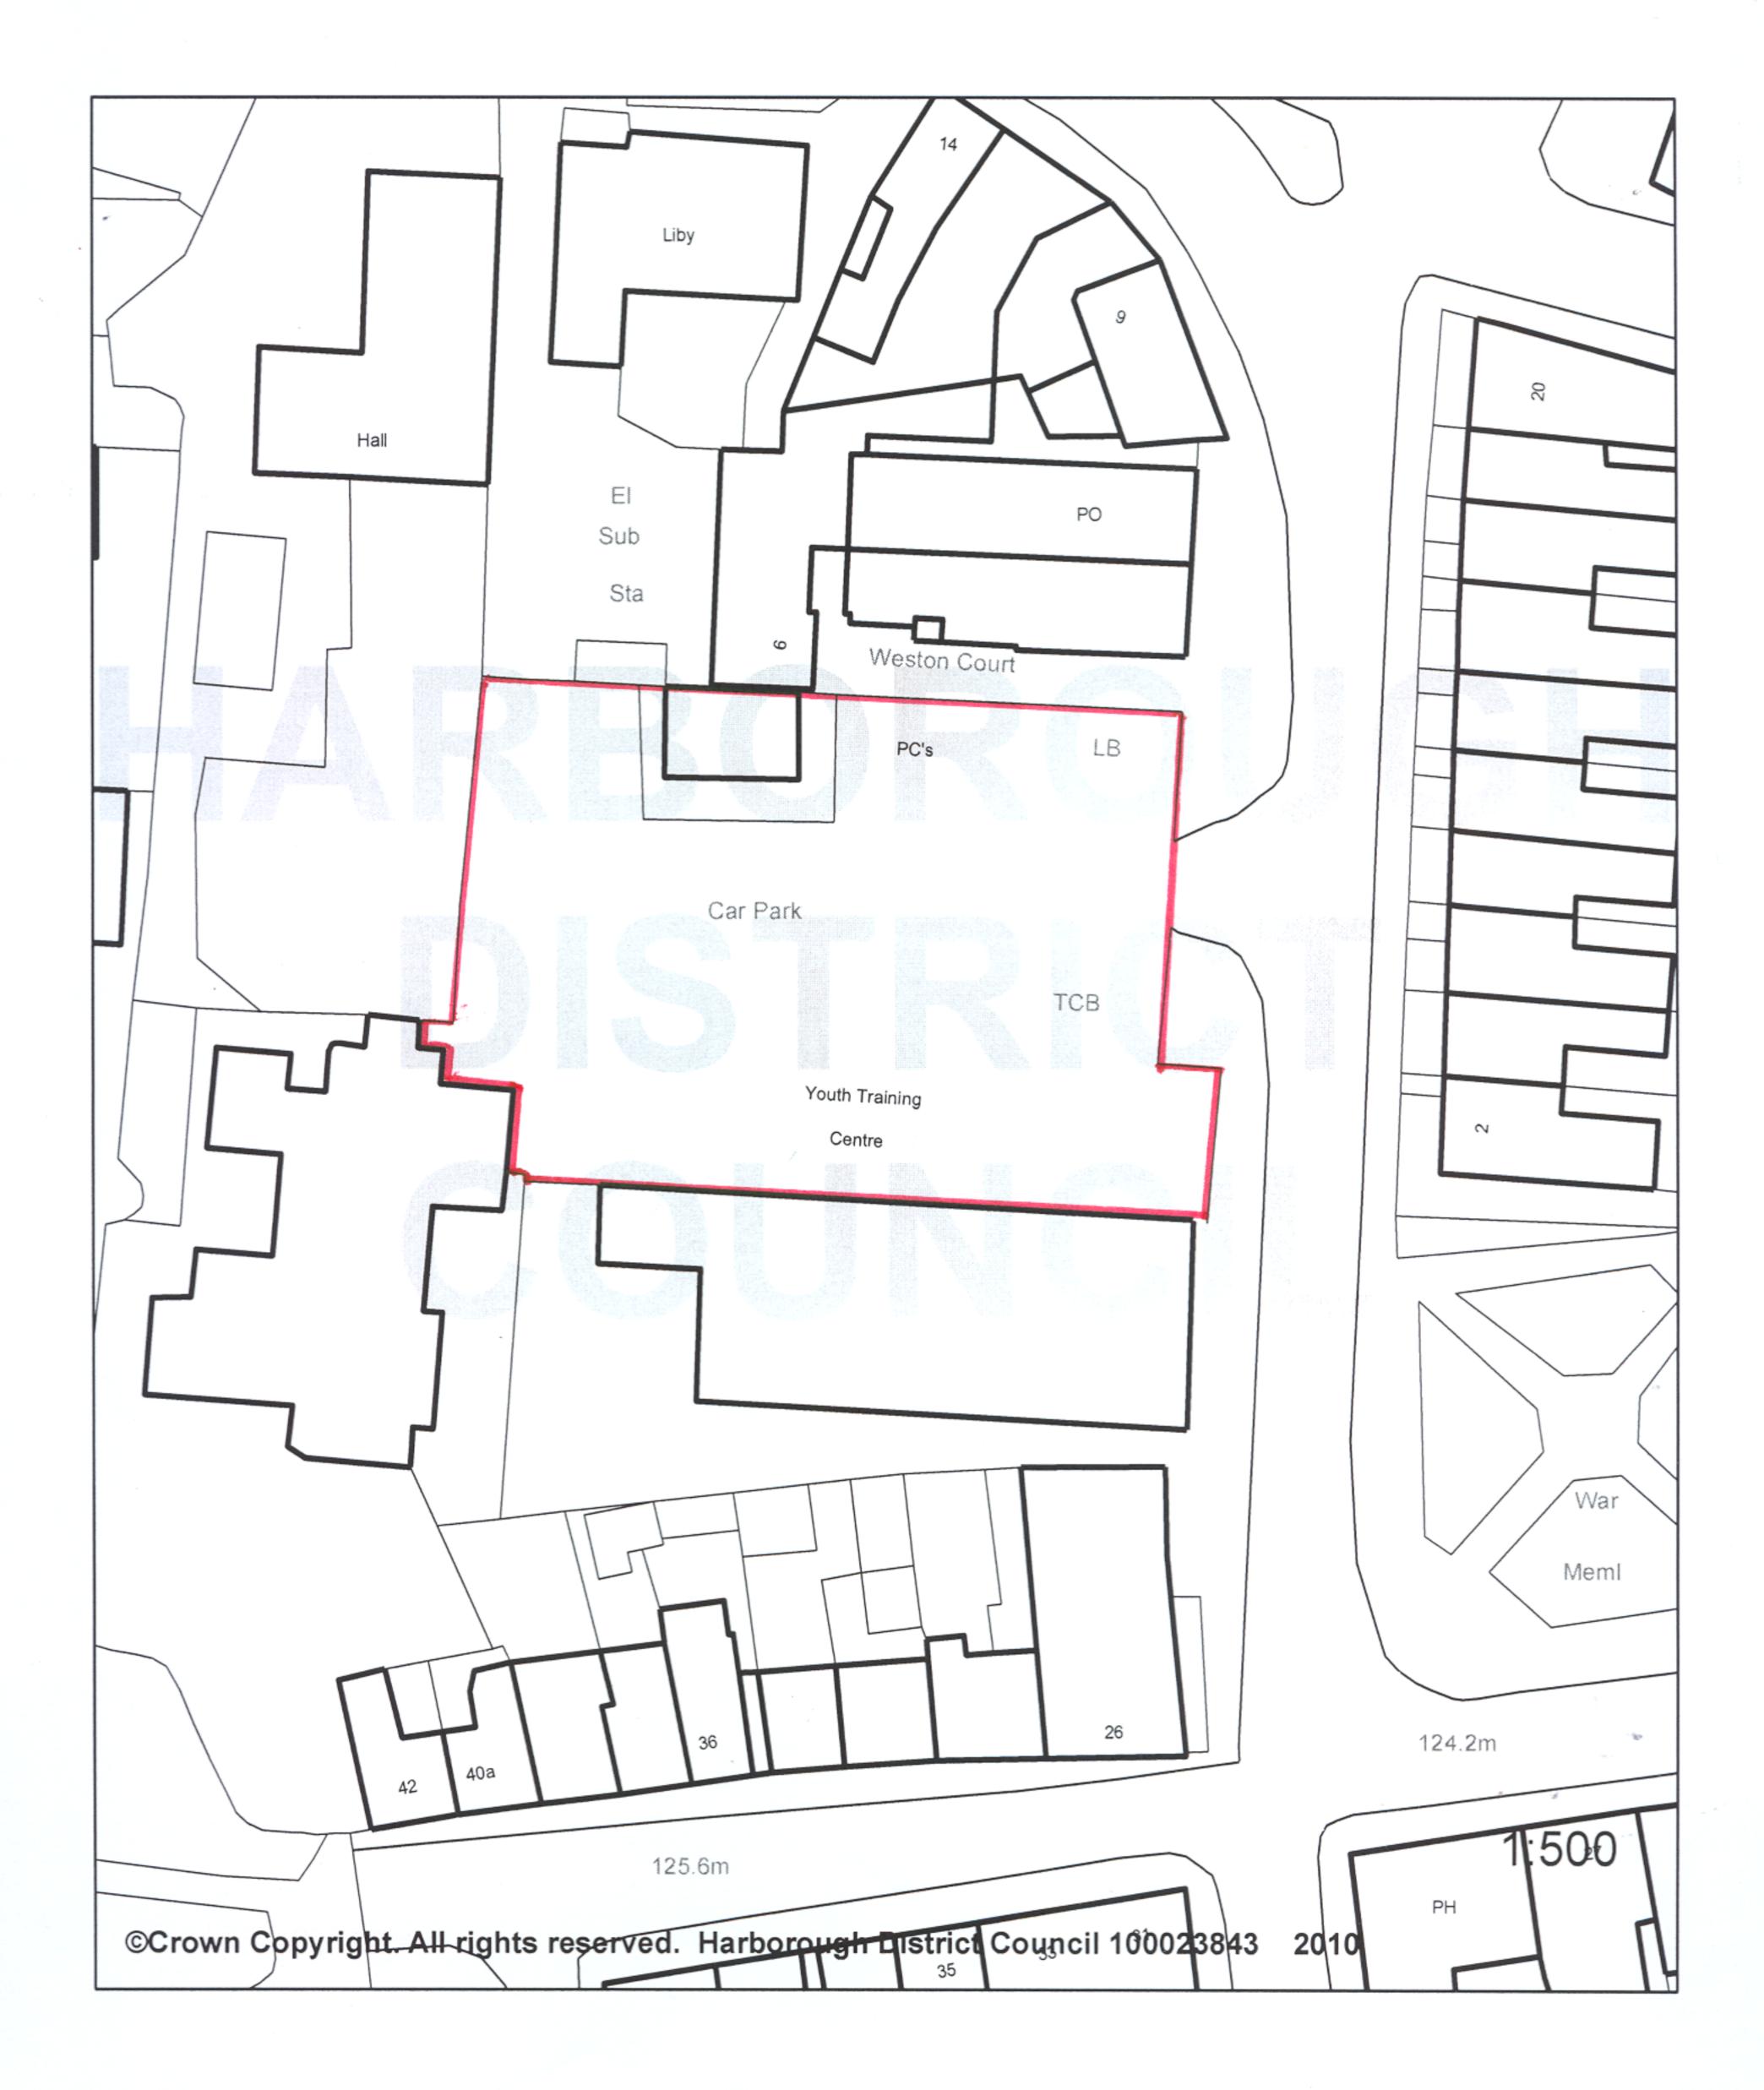

#### Doddridge Road Car Park Short Stay Market Harborough





#### Kings Head Place Car Park Market Harborough



#### Market Hall Car Park Market Harborough







#### Mill Hill Car Park Market Harborough



# DISTRICT OF HARBOROUGH

#### Springfield Retail Park Market Harborough

Incorporating Sainsbury's and Kandahar (Springfield) Sarl Car Parks, Springfield Street





#### St Marys Road West Car Park Market Harborough





# Symington Way Car Park Market Harborough





## The Commons Car Park Market Harborough





## **Chapel Street Car Park Lutterworth**





### George Street Car Park Lutterworth





#### Station Road Car Park Lutterworth