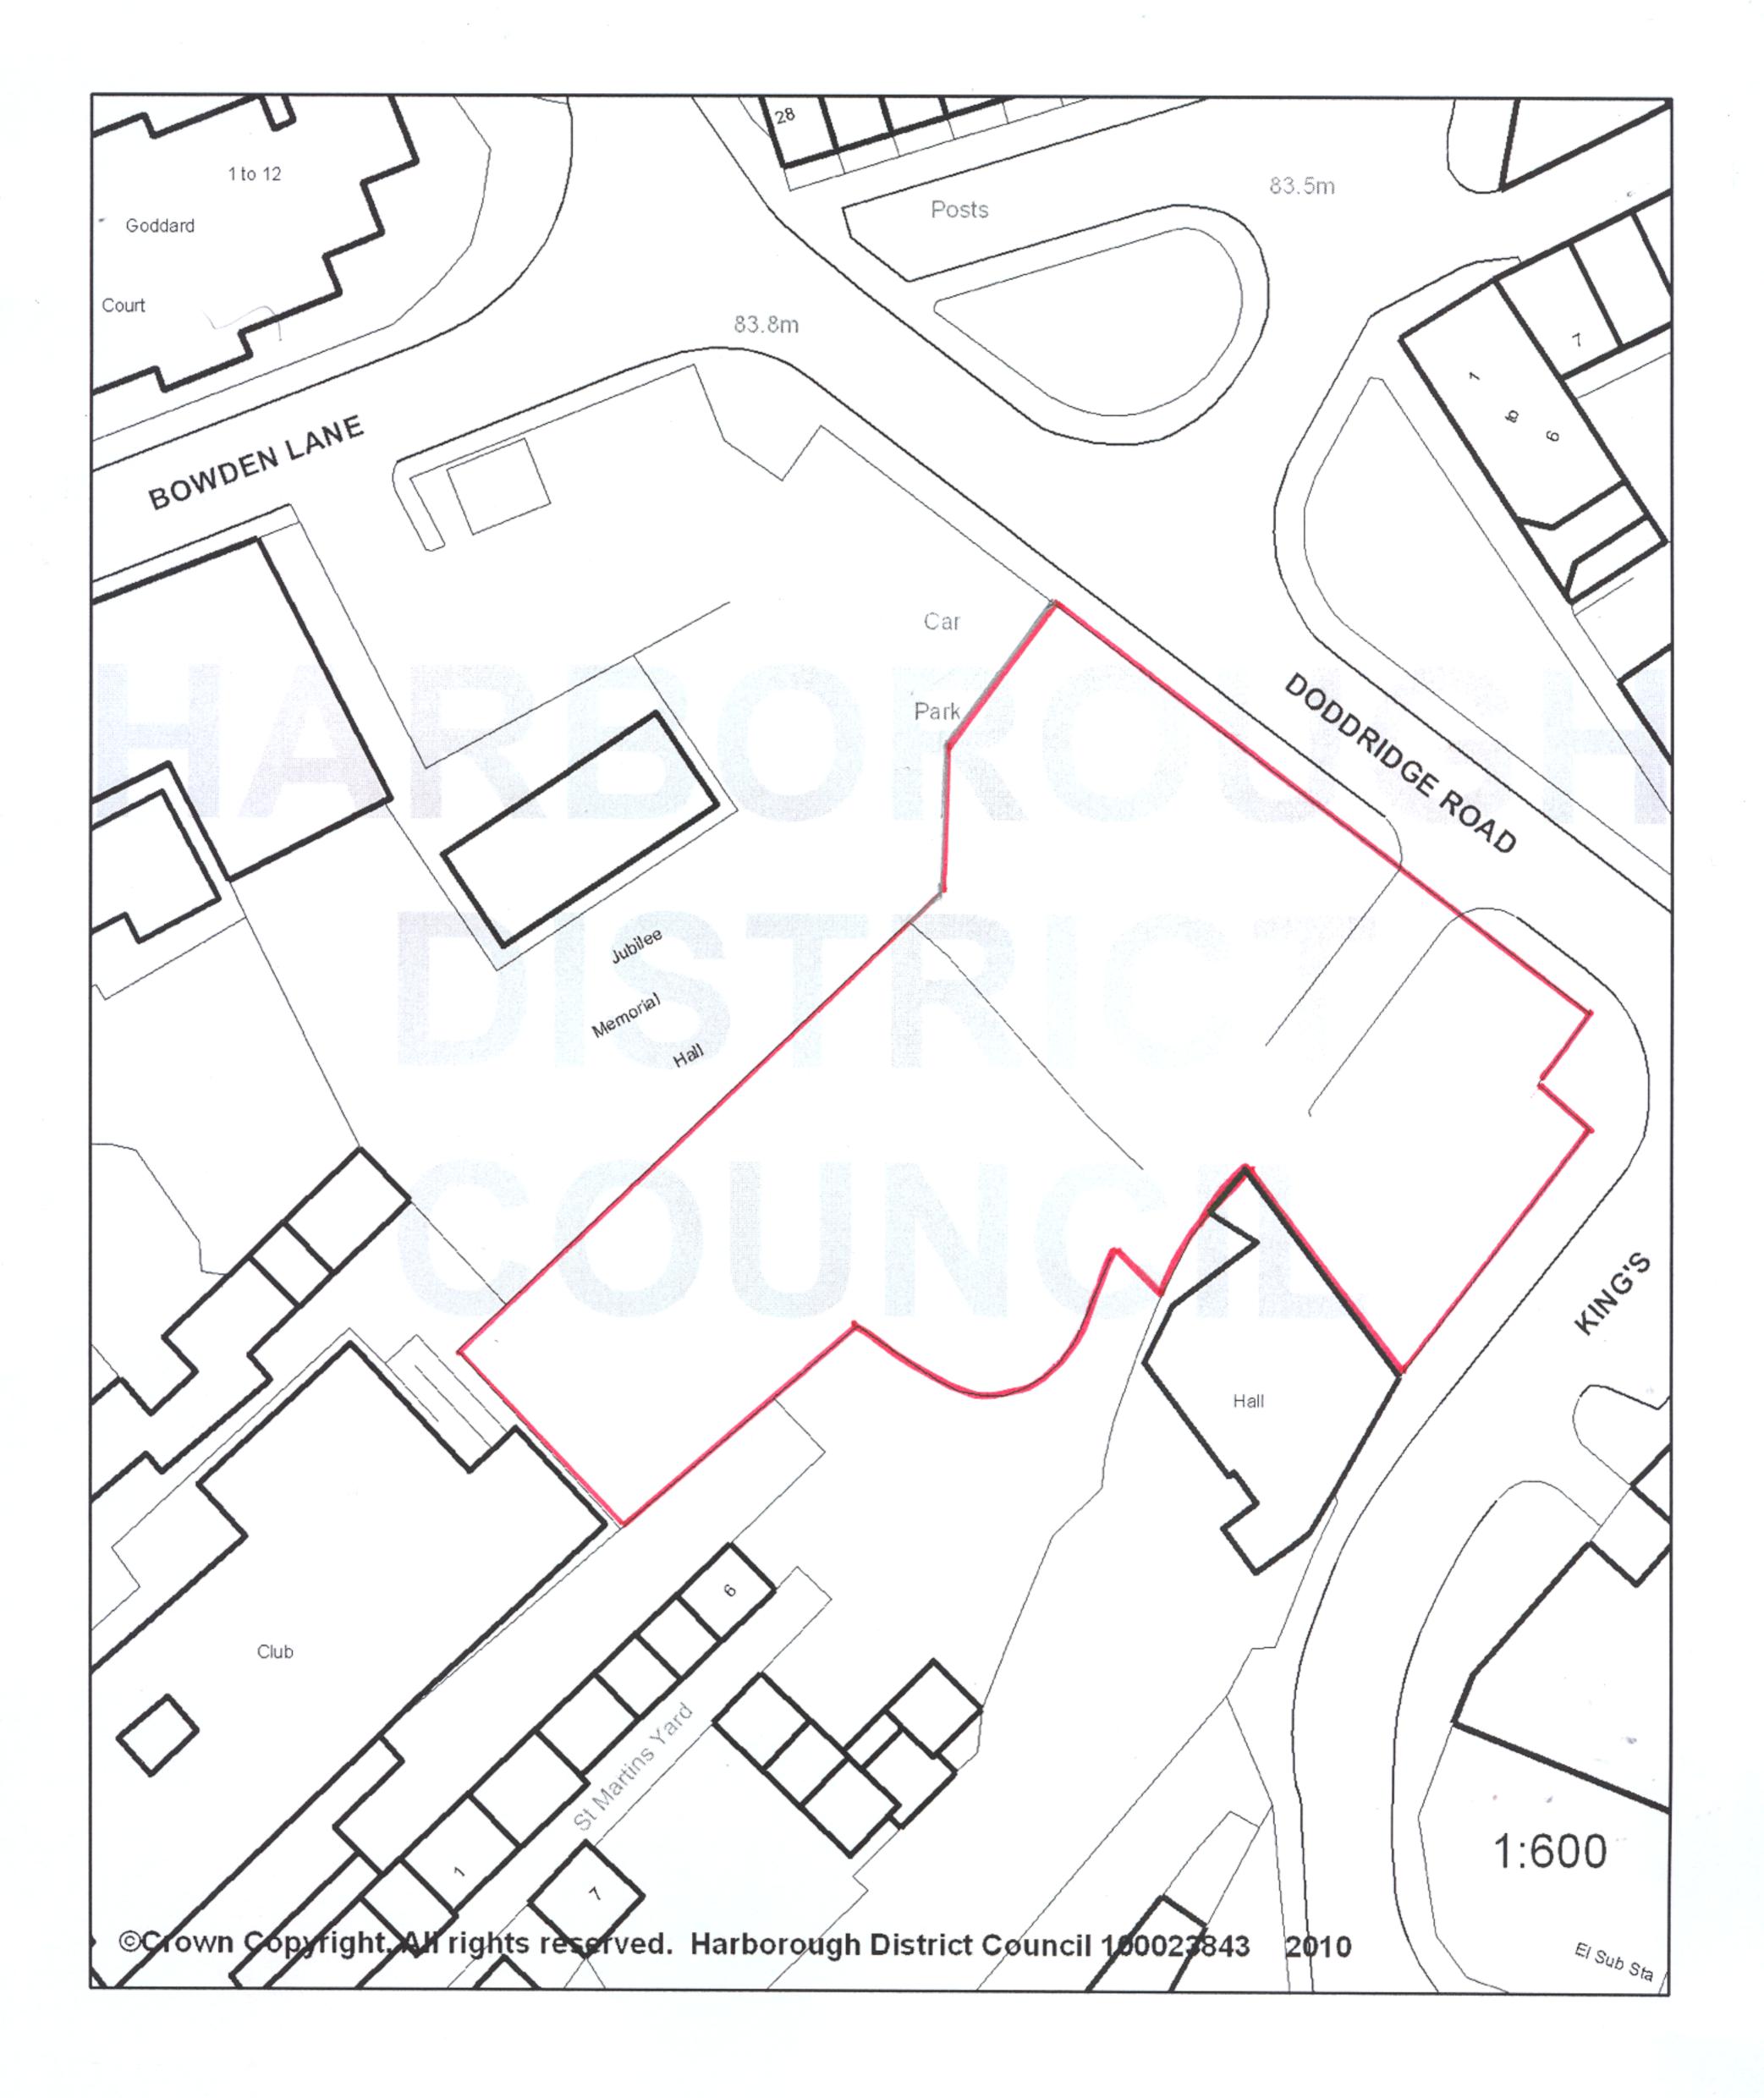

#### Doddridge Road Car Park Short Stay Market Harborough





#### Kings Head Place Car Park Market Harborough



#### Market Hall Car Park Market Harborough







#### Mill Hill Car Park Market Harborough



# DISTRICT OF HARBOROUGH

#### Springfield Retail Park Market Harborough

Incorporating Sainsbury's and Kandahar (Springfield) Sarl Car Parks, Springfield Street





#### St Marys Road West Car Park Market Harborough





# Symington Way Car Park Market Harborough





## The Commons Car Park Market Harborough





## **Chapel Street Car Park Lutterworth**





### George Street Car Park Lutterworth





#### Station Road Car Park Lutterworth