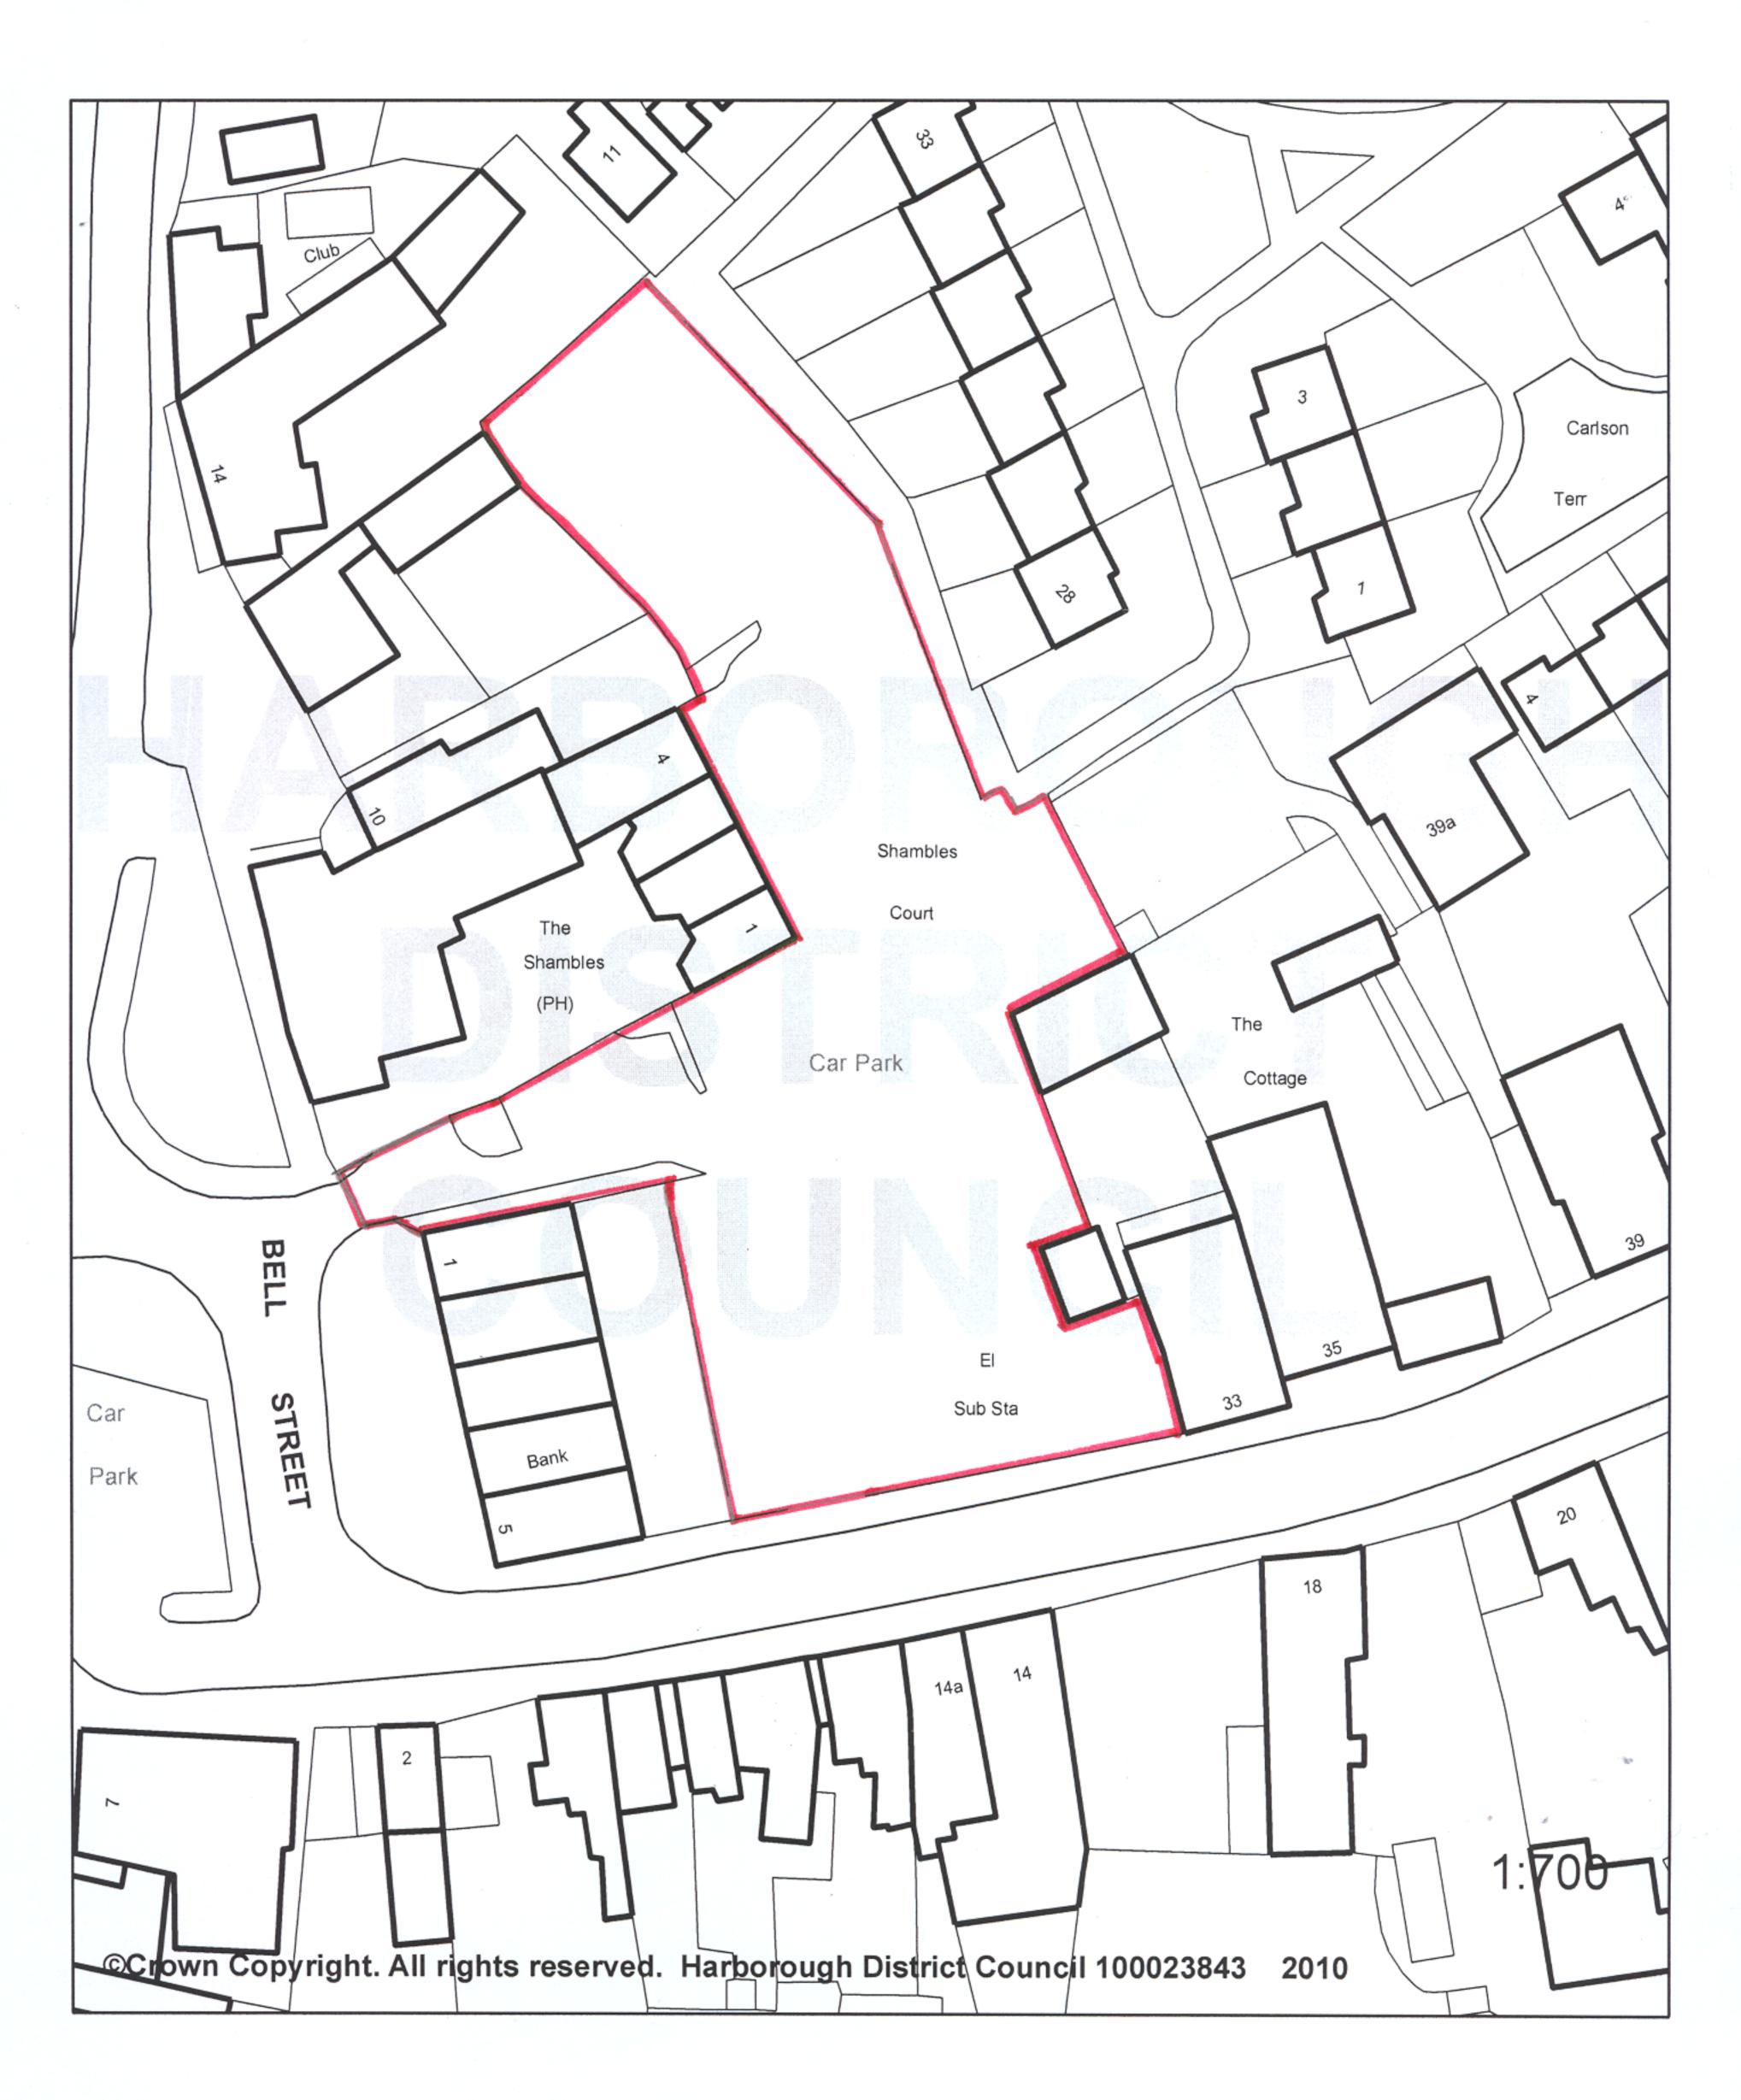

#### Doddridge Road Car Park Short Stay Market Harborough





#### Kings Head Place Car Park Market Harborough



#### Market Hall Car Park Market Harborough







#### Mill Hill Car Park Market Harborough



# DISTRICT OF HARBOROUGH

#### Springfield Retail Park Market Harborough

Incorporating Sainsbury's and Kandahar (Springfield) Sarl Car Parks, Springfield Street





#### St Marys Road West Car Park Market Harborough





# Symington Way Car Park Market Harborough





## The Commons Car Park Market Harborough





## **Chapel Street Car Park Lutterworth**





### George Street Car Park Lutterworth





#### Station Road Car Park Lutterworth