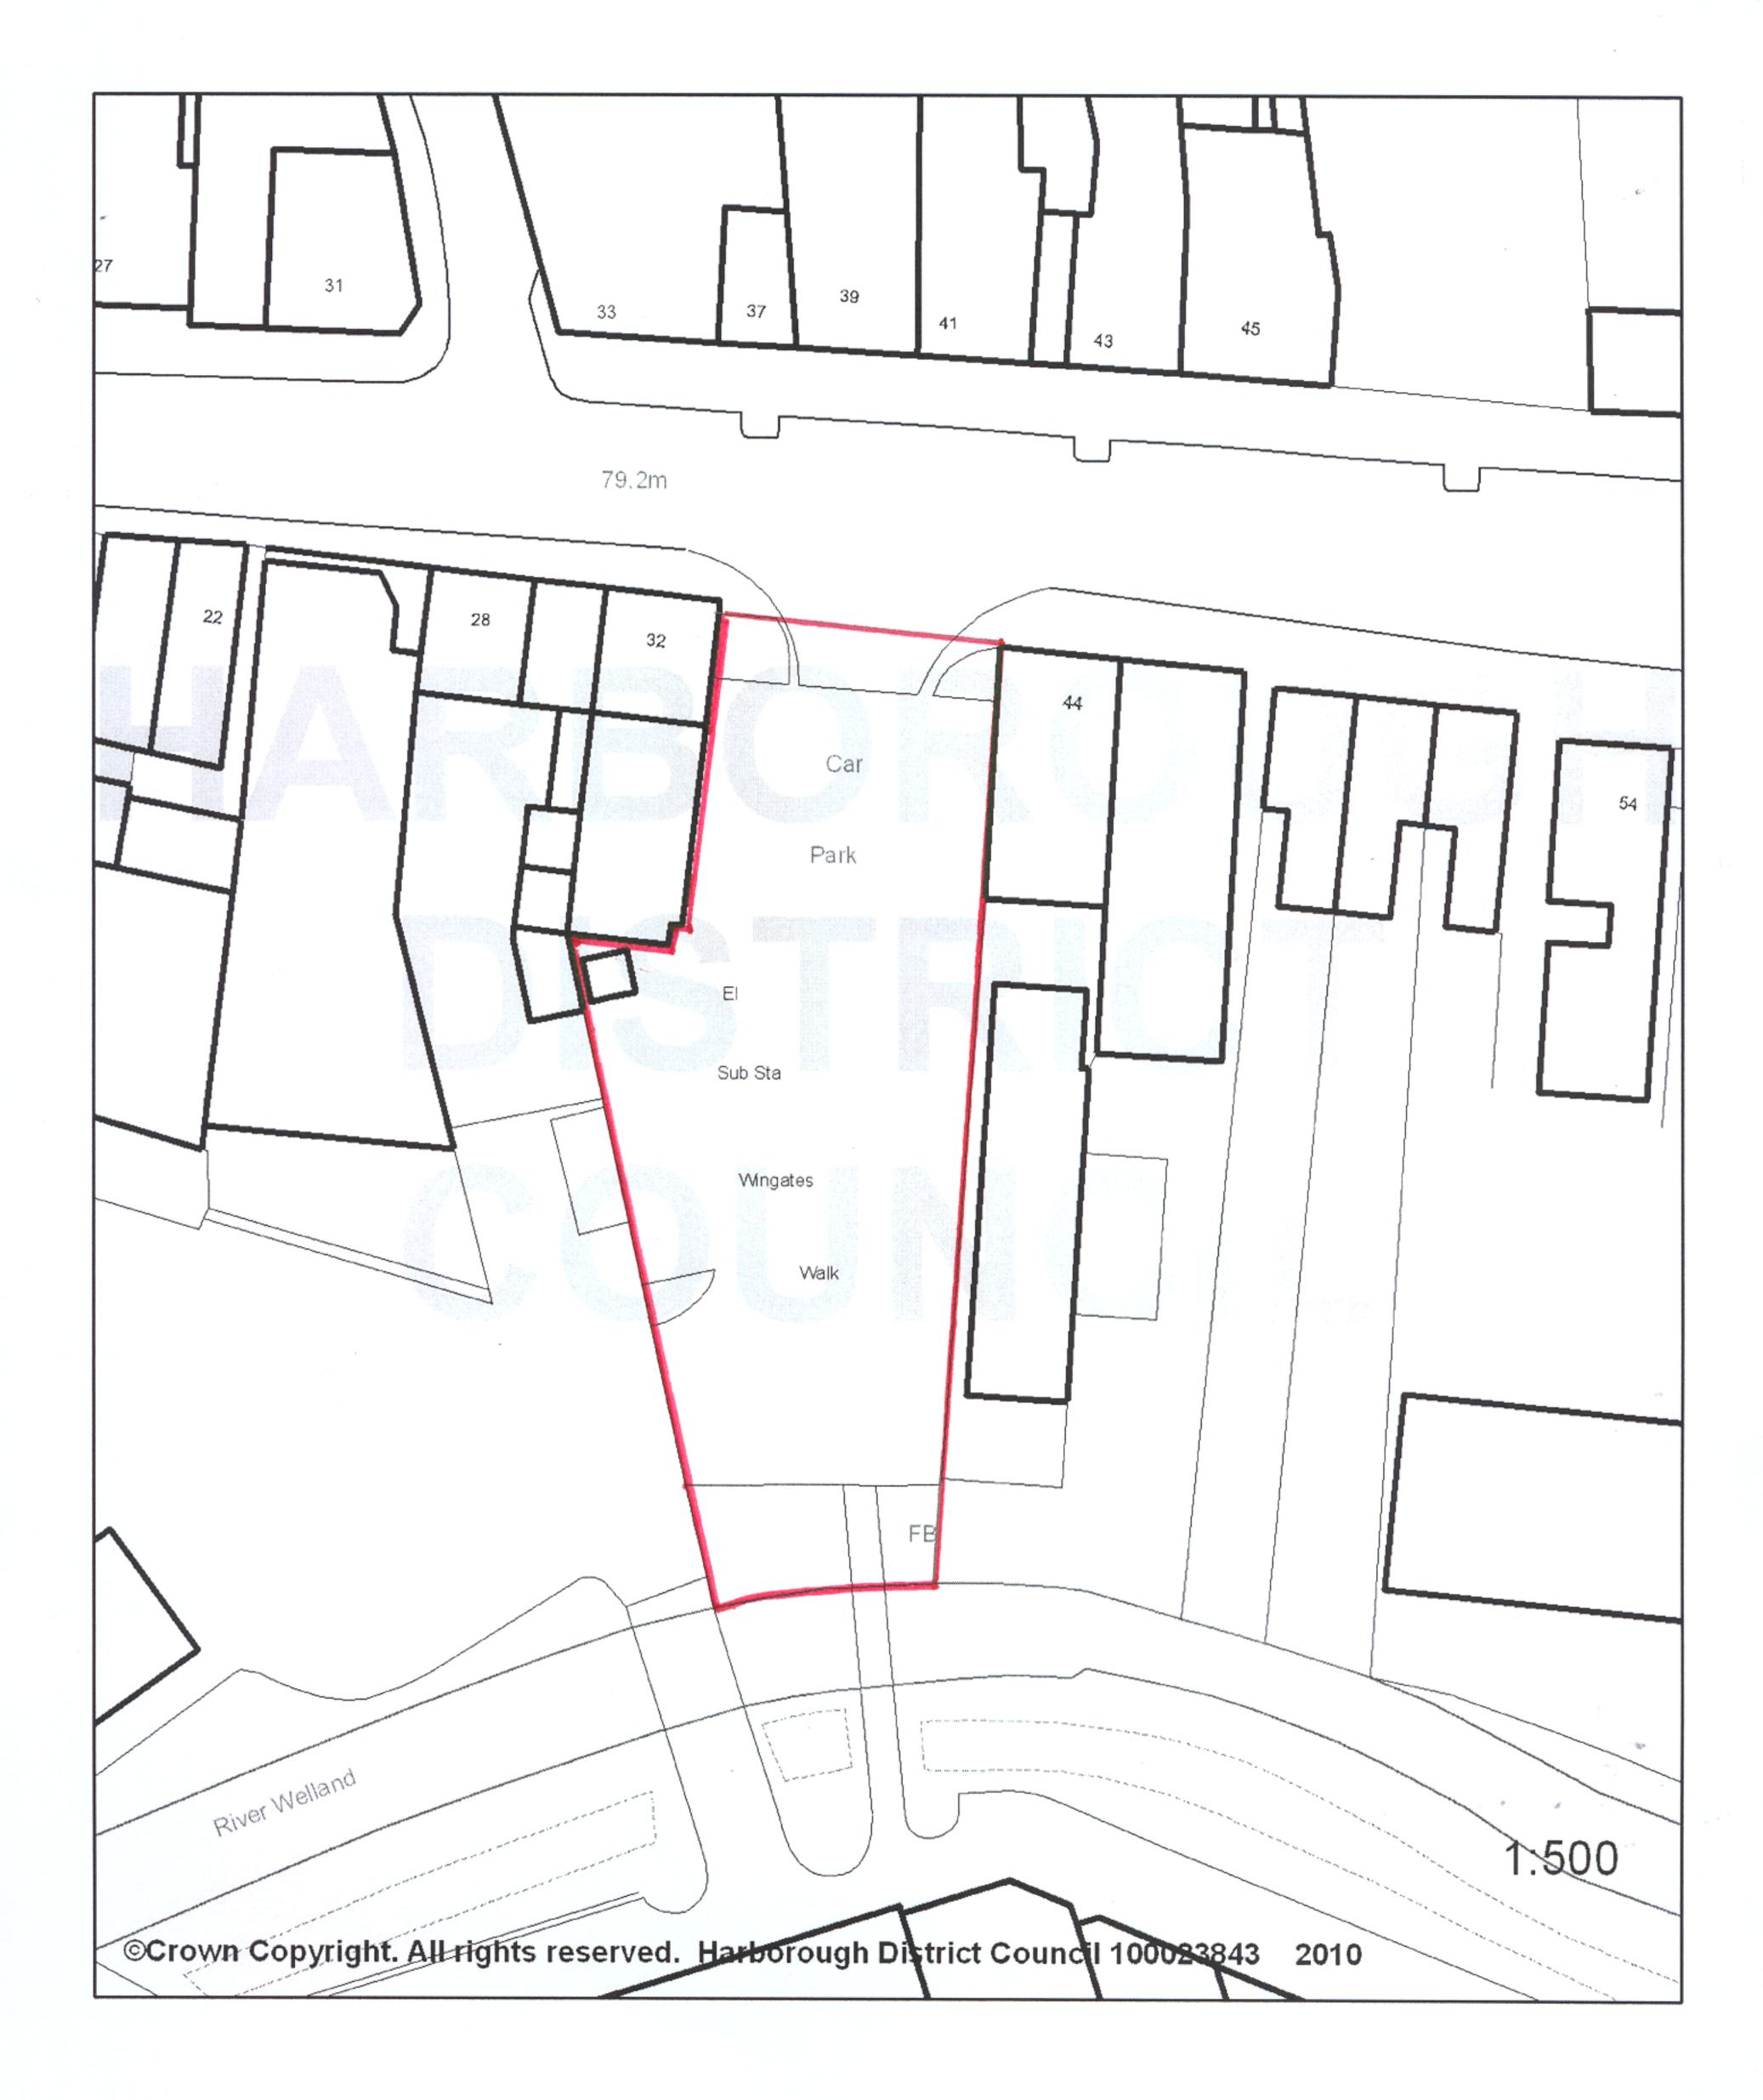

#### Doddridge Road Car Park Short Stay Market Harborough





#### Kings Head Place Car Park Market Harborough



#### Market Hall Car Park Market Harborough







#### Mill Hill Car Park Market Harborough



# DISTRICT OF HARBOROUGH

#### Springfield Retail Park Market Harborough

Incorporating Sainsbury's and Kandahar (Springfield) Sarl Car Parks, Springfield Street





#### St Marys Road West Car Park Market Harborough





# Symington Way Car Park Market Harborough





## The Commons Car Park Market Harborough





## **Chapel Street Car Park Lutterworth**





### George Street Car Park Lutterworth





#### Station Road Car Park Lutterworth