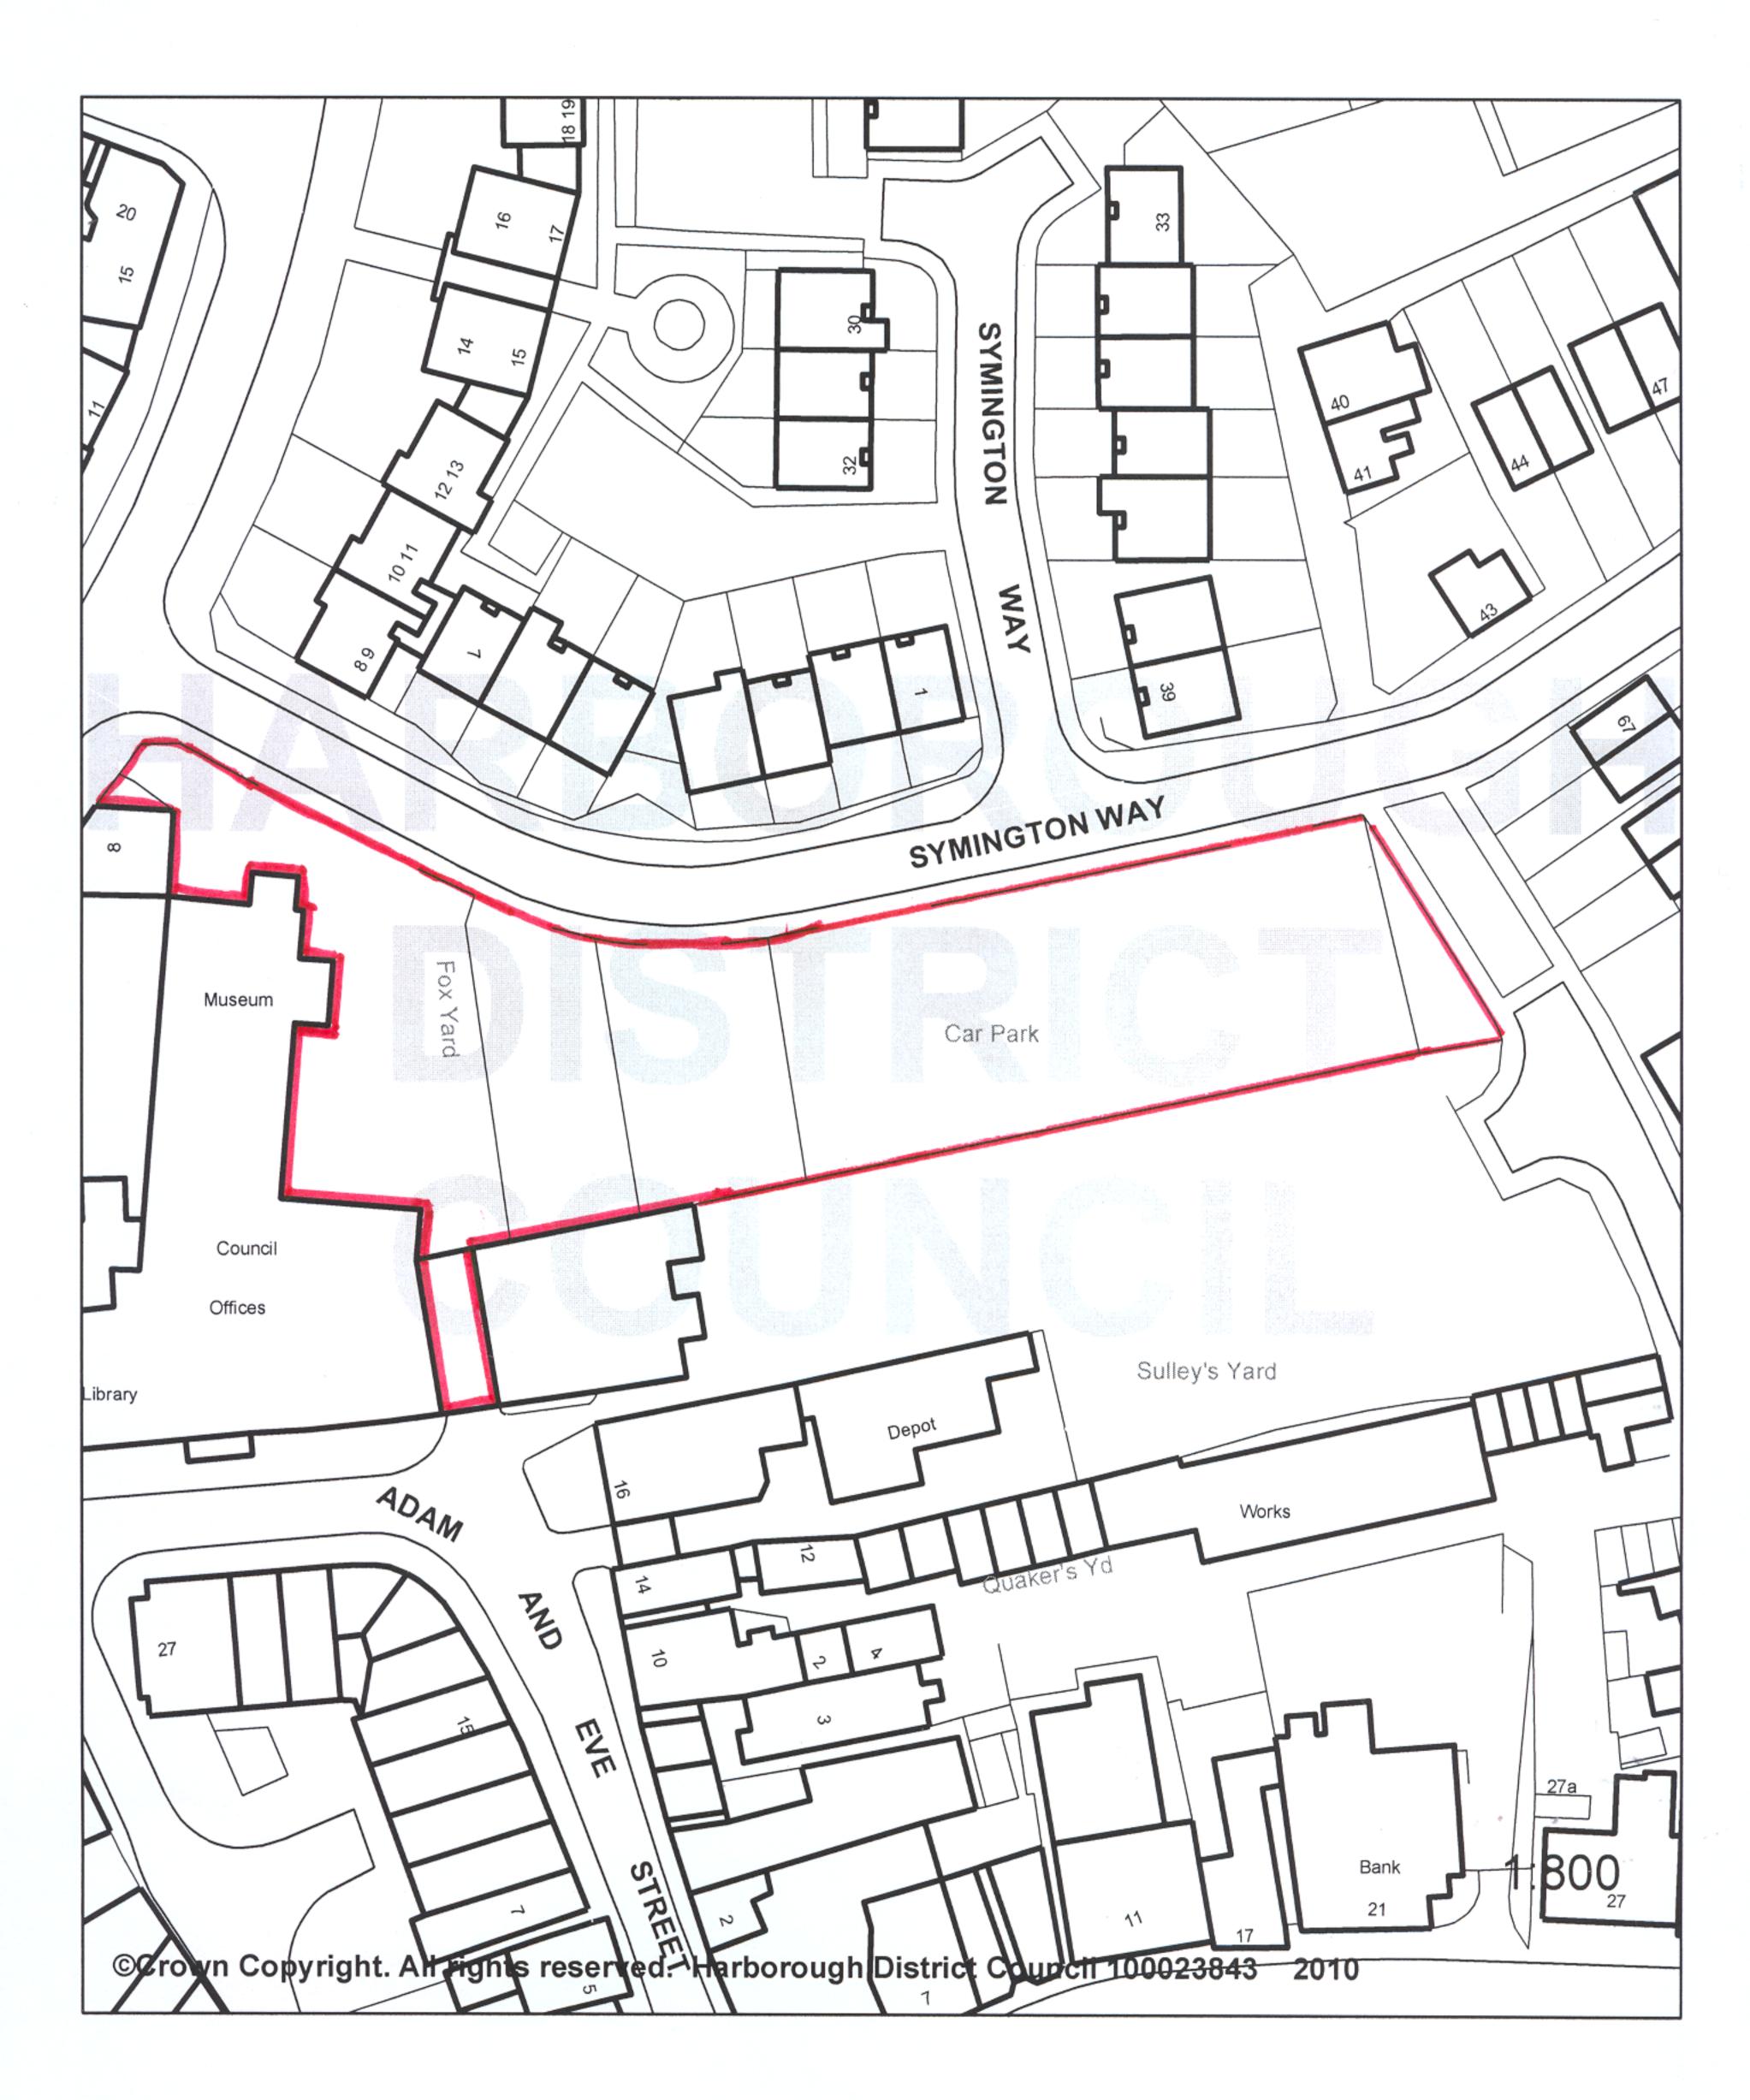

#### Doddridge Road Car Park Short Stay Market Harborough





#### Kings Head Place Car Park Market Harborough



#### Market Hall Car Park Market Harborough







#### Mill Hill Car Park Market Harborough



# DISTRICT OF HARBOROUGH

#### Springfield Retail Park Market Harborough

Incorporating Sainsbury's and Kandahar (Springfield) Sarl Car Parks, Springfield Street





#### St Marys Road West Car Park Market Harborough





# Symington Way Car Park Market Harborough





## The Commons Car Park Market Harborough





## **Chapel Street Car Park Lutterworth**





### George Street Car Park Lutterworth





#### Station Road Car Park Lutterworth