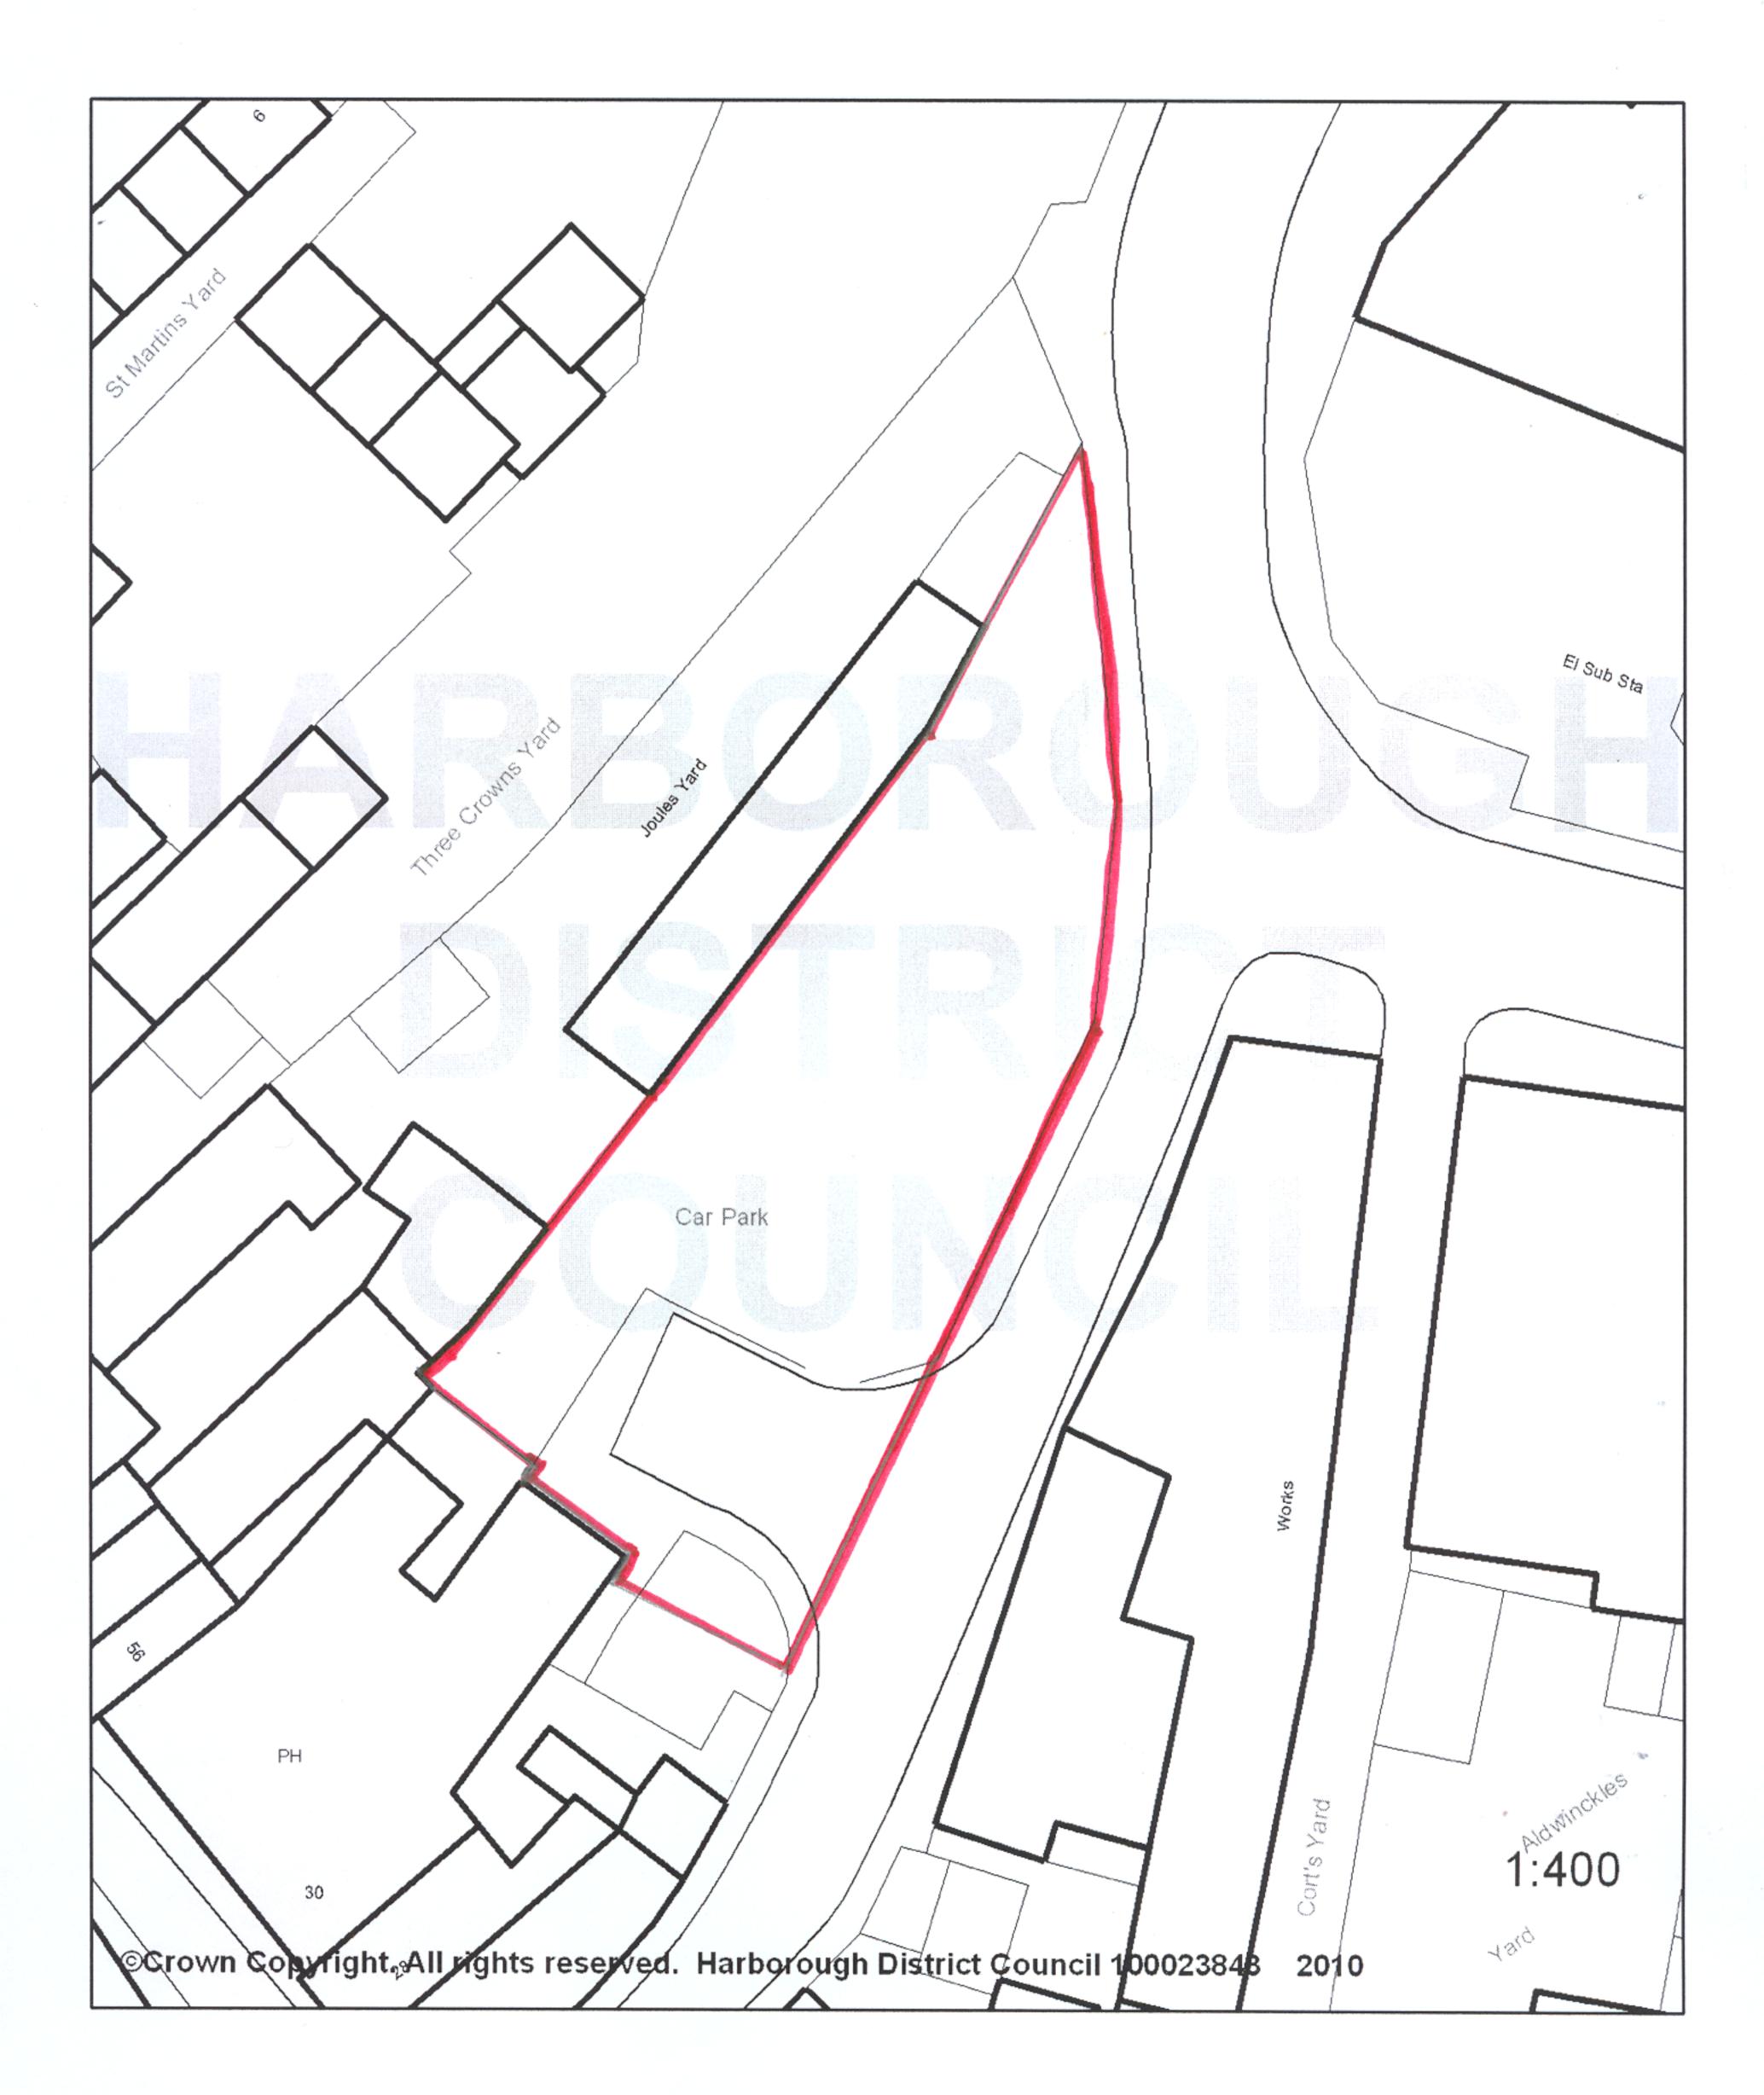

#### Doddridge Road Car Park Short Stay Market Harborough





#### Kings Head Place Car Park Market Harborough



#### Market Hall Car Park Market Harborough







#### Mill Hill Car Park Market Harborough



# DISTRICT OF HARBOROUGH

#### Springfield Retail Park Market Harborough

Incorporating Sainsbury's and Kandahar (Springfield) Sarl Car Parks, Springfield Street





#### St Marys Road West Car Park Market Harborough





# Symington Way Car Park Market Harborough





## The Commons Car Park Market Harborough





## **Chapel Street Car Park Lutterworth**





### George Street Car Park Lutterworth





#### Station Road Car Park Lutterworth