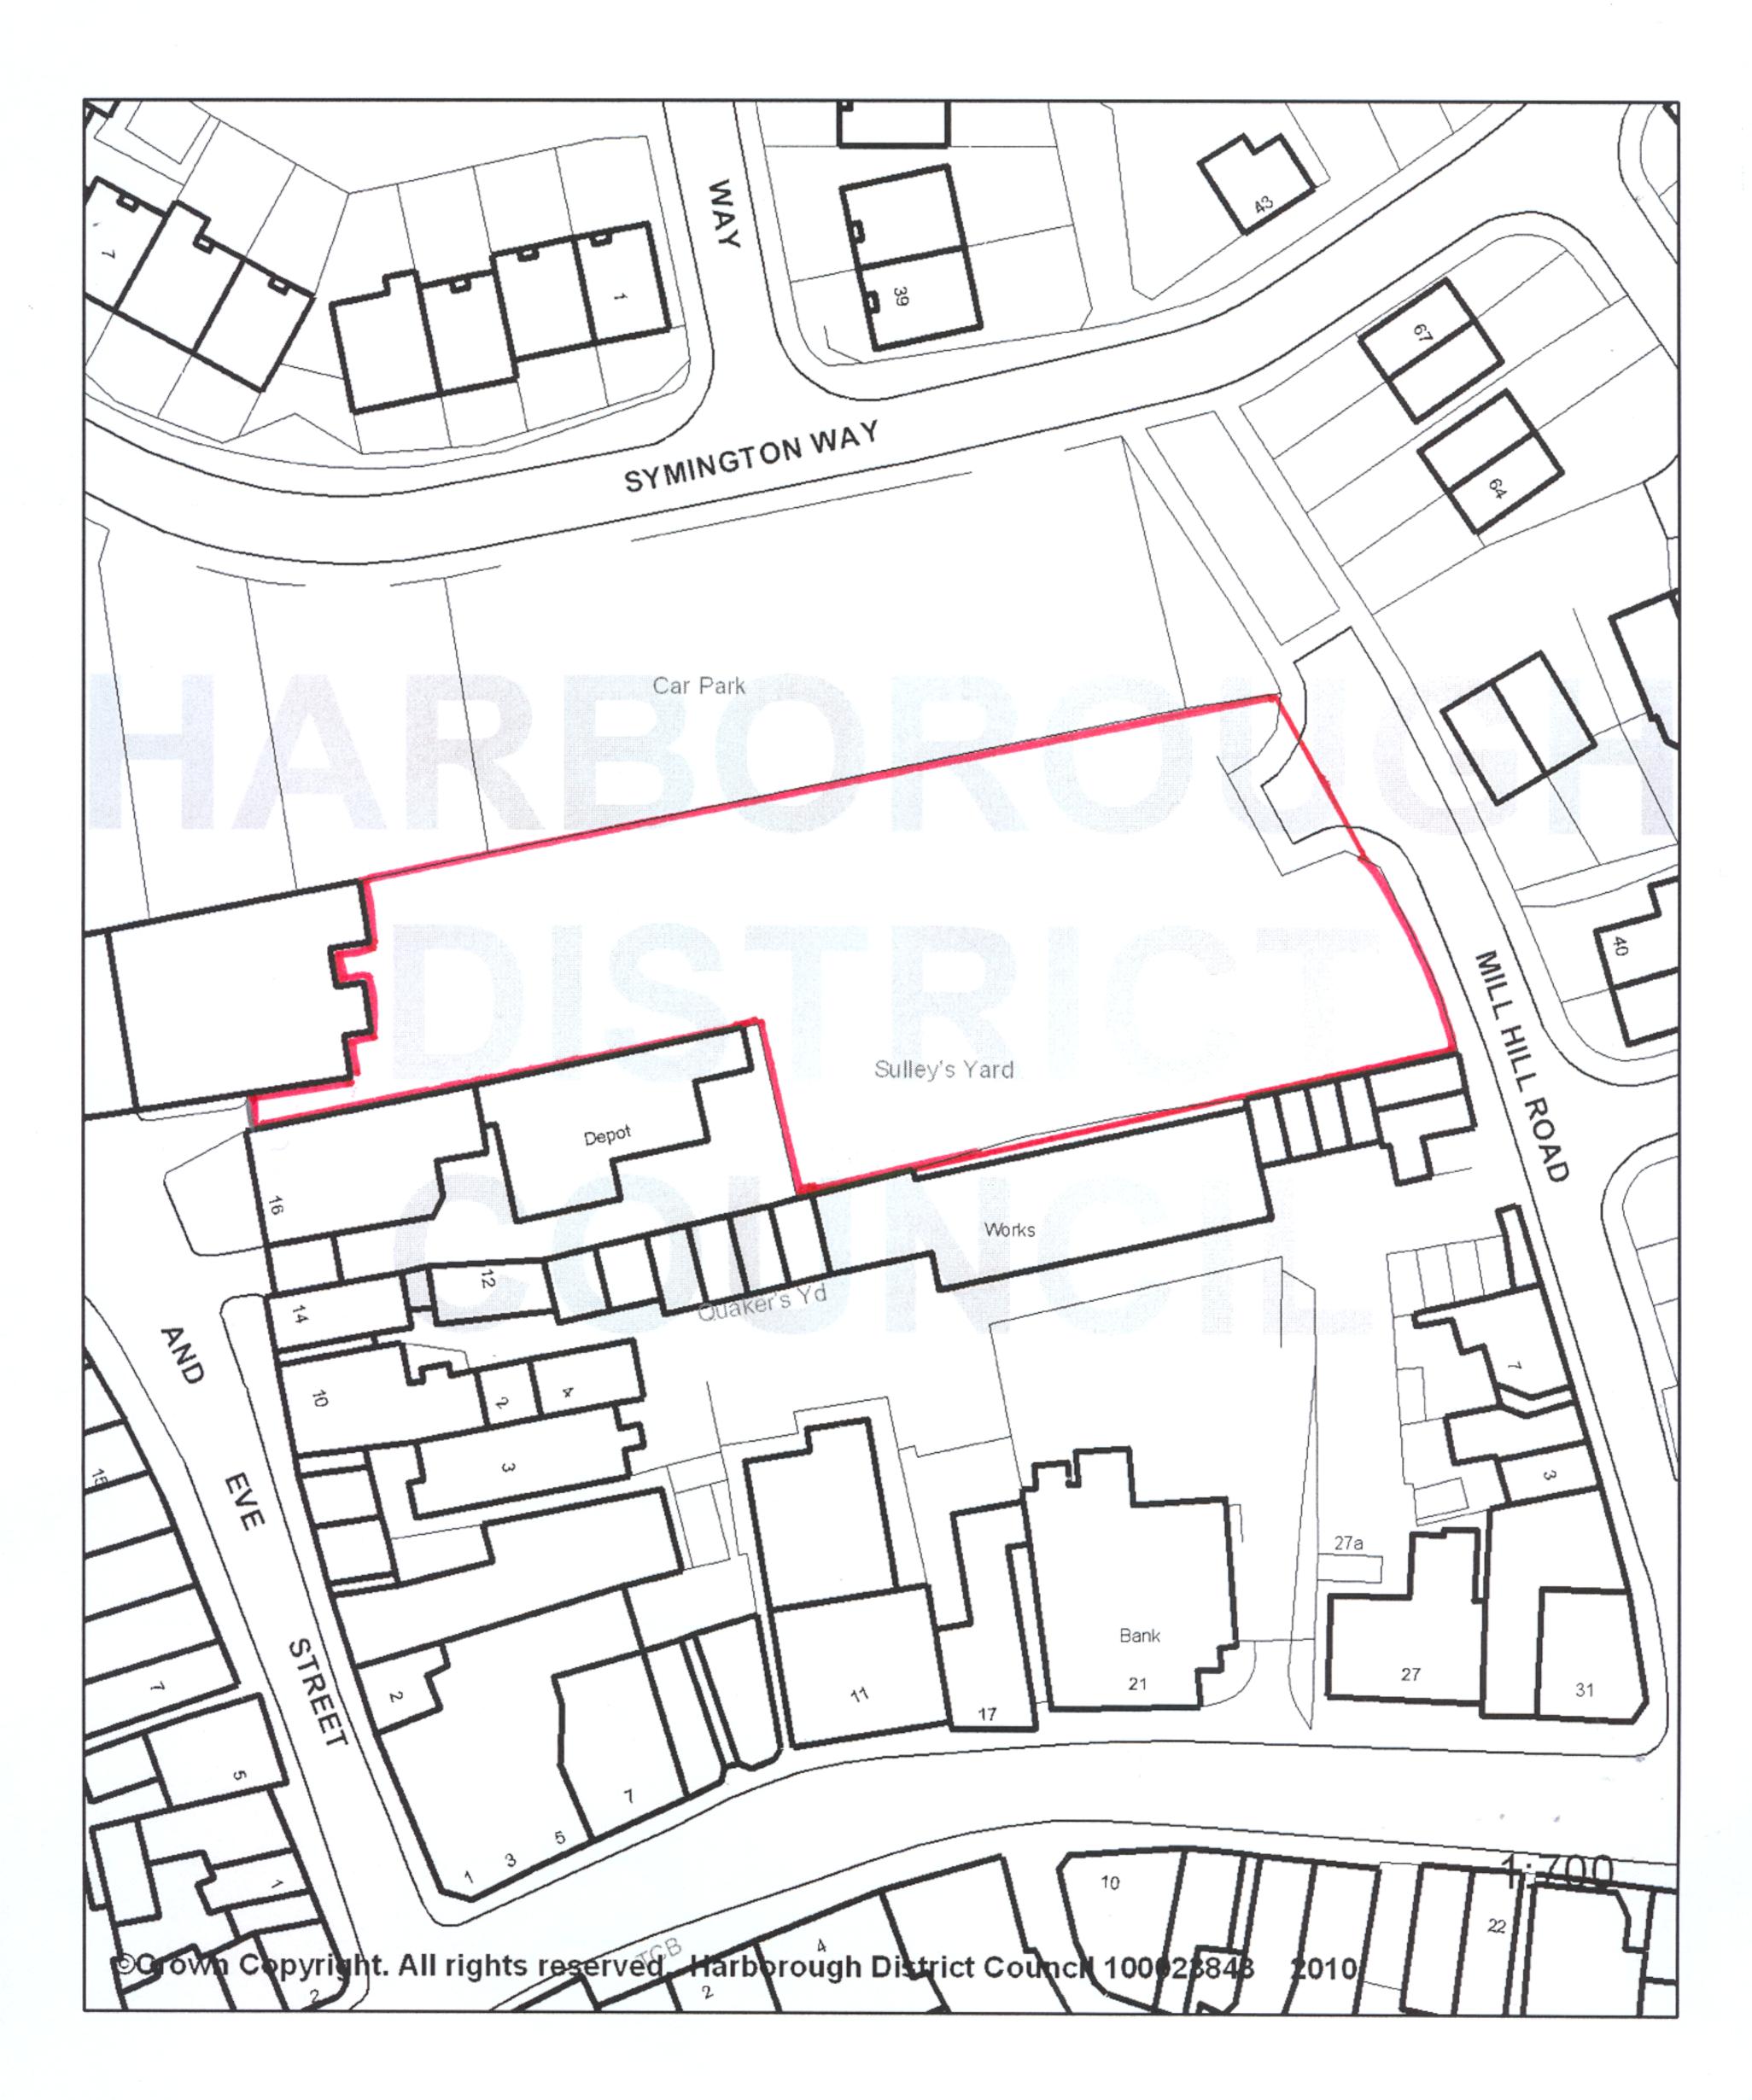

#### Doddridge Road Car Park Short Stay Market Harborough





#### Kings Head Place Car Park Market Harborough



#### Market Hall Car Park Market Harborough







#### Mill Hill Car Park Market Harborough



# DISTRICT OF HARBOROUGH

#### Springfield Retail Park Market Harborough

Incorporating Sainsbury's and Kandahar (Springfield) Sarl Car Parks, Springfield Street





#### St Marys Road West Car Park Market Harborough





# Symington Way Car Park Market Harborough





## The Commons Car Park Market Harborough





## **Chapel Street Car Park Lutterworth**





### George Street Car Park Lutterworth





#### Station Road Car Park Lutterworth