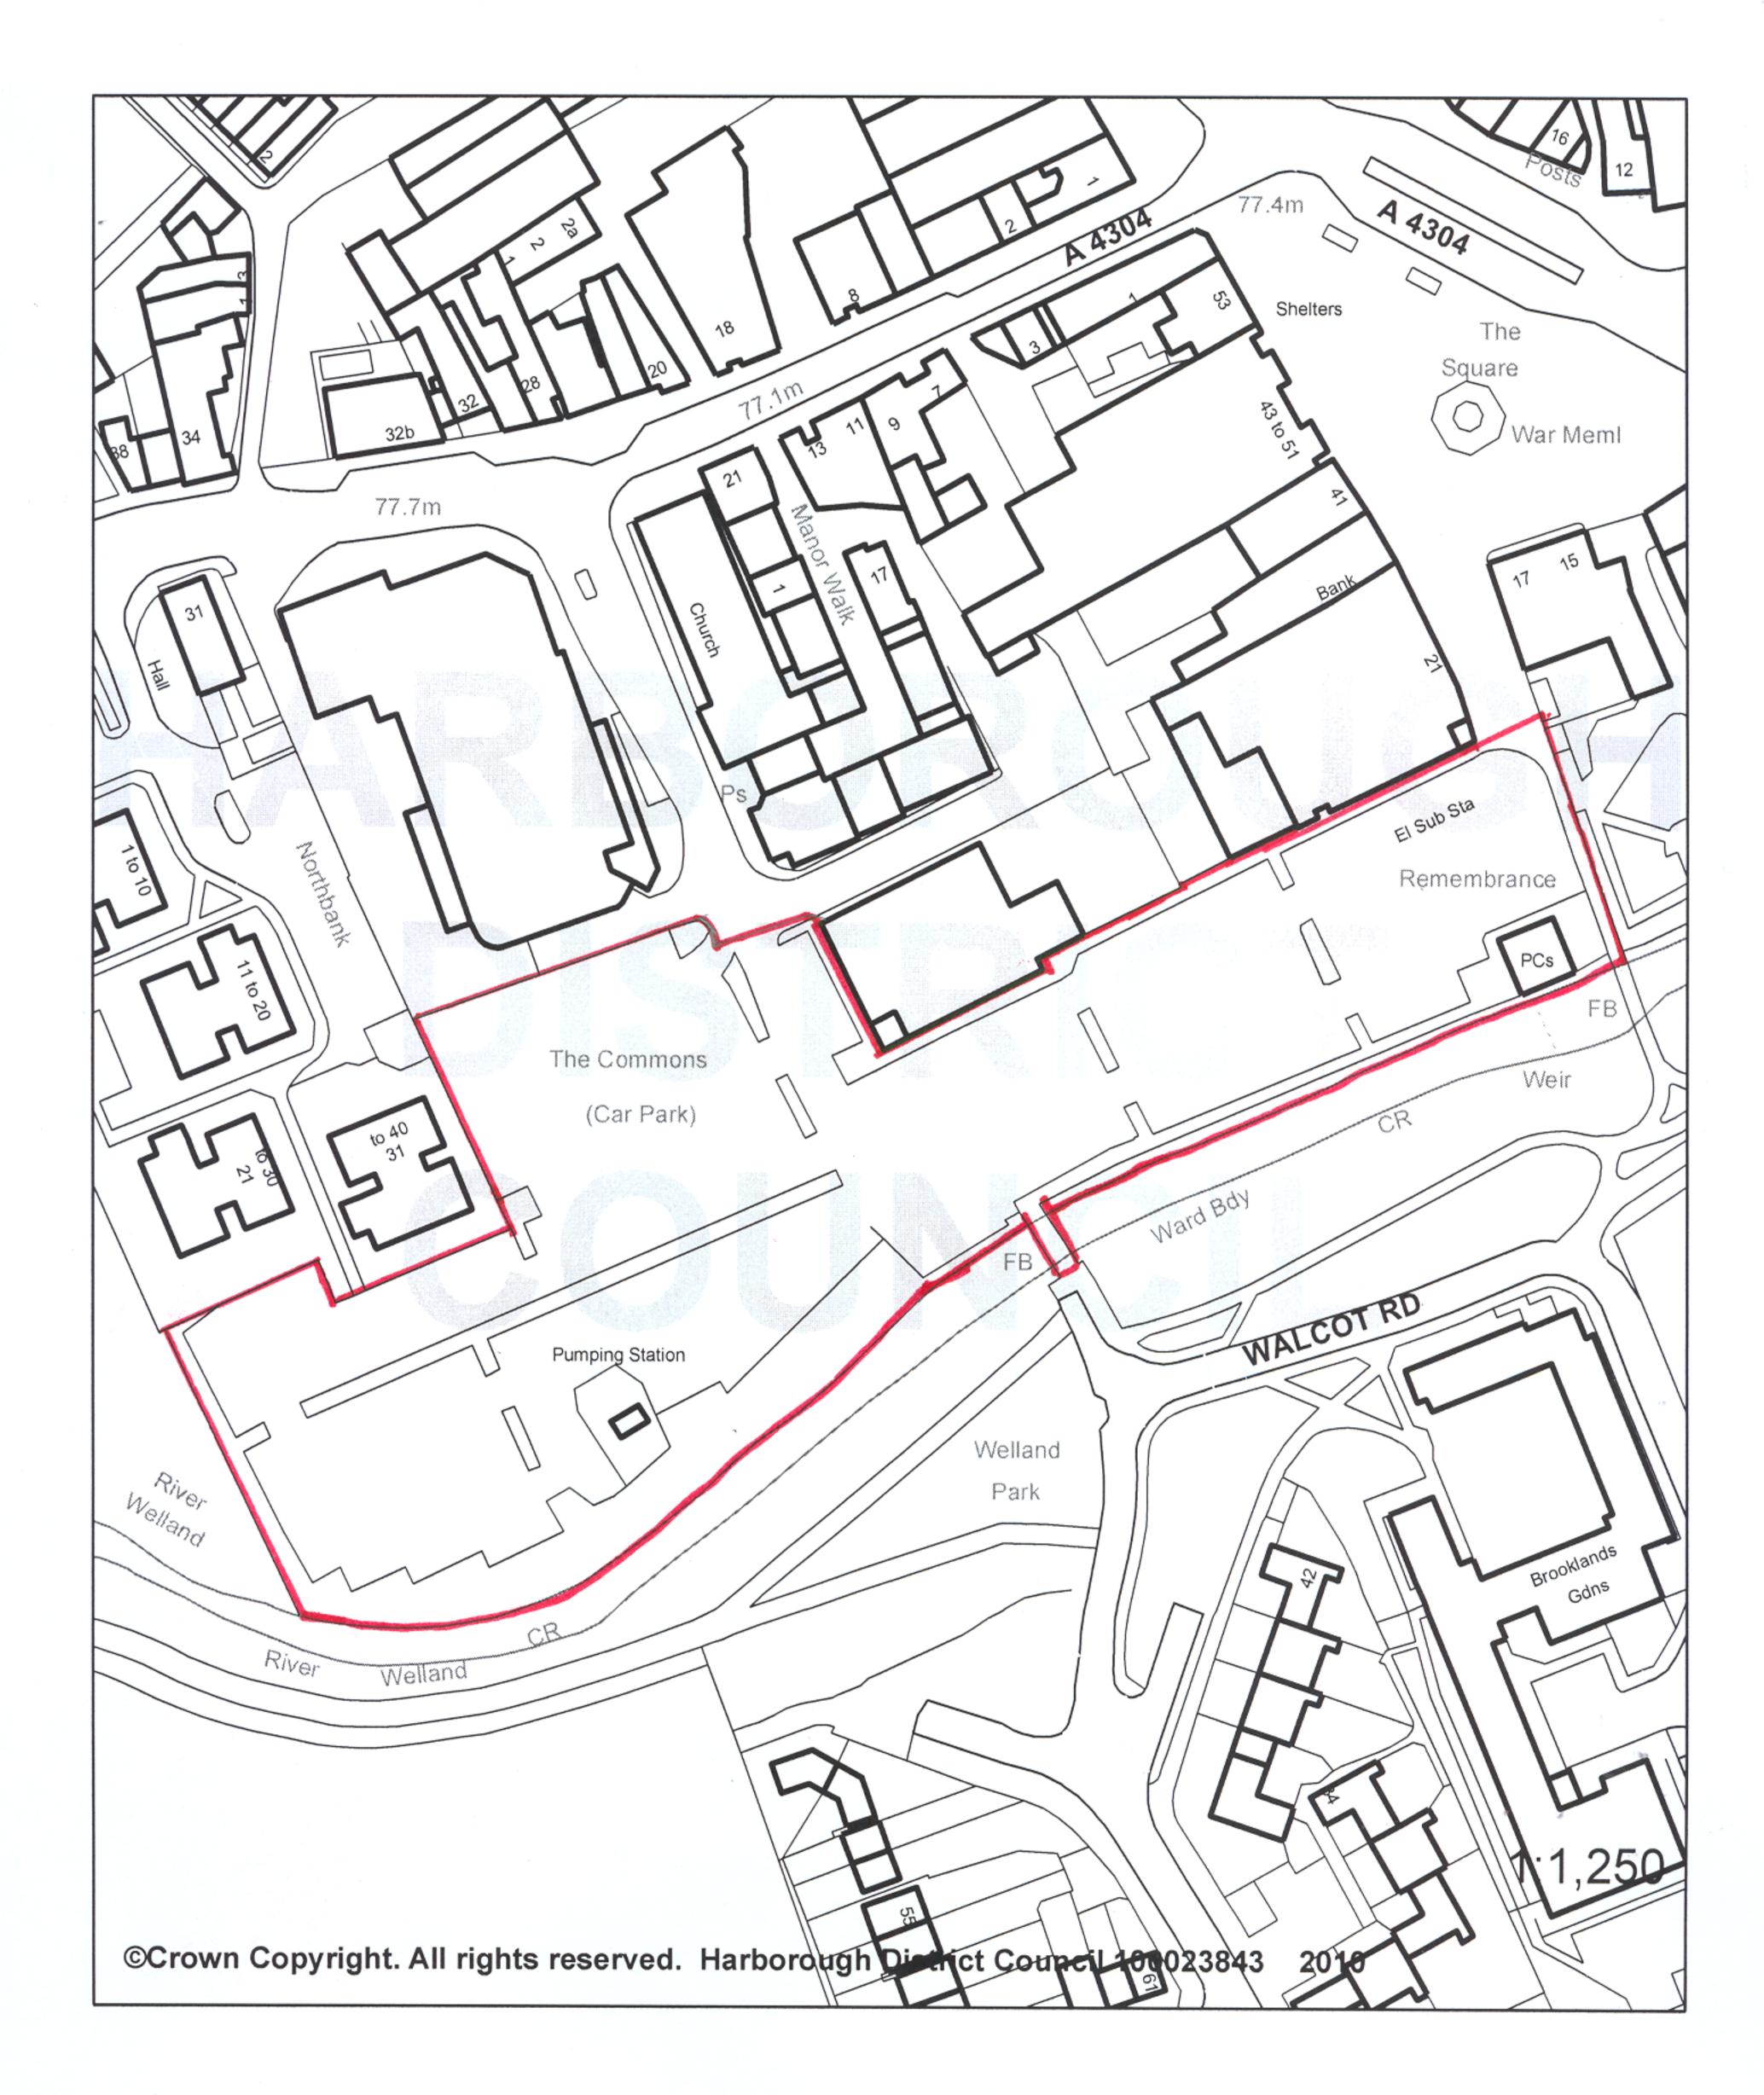

#### Doddridge Road Car Park Short Stay Market Harborough





#### Kings Head Place Car Park Market Harborough



#### Market Hall Car Park Market Harborough







#### Mill Hill Car Park Market Harborough



# DISTRICT OF HARBOROUGH

#### Springfield Retail Park Market Harborough

Incorporating Sainsbury's and Kandahar (Springfield) Sarl Car Parks, Springfield Street





#### St Marys Road West Car Park Market Harborough





# Symington Way Car Park Market Harborough





## The Commons Car Park Market Harborough





## **Chapel Street Car Park Lutterworth**





### George Street Car Park Lutterworth





#### Station Road Car Park Lutterworth