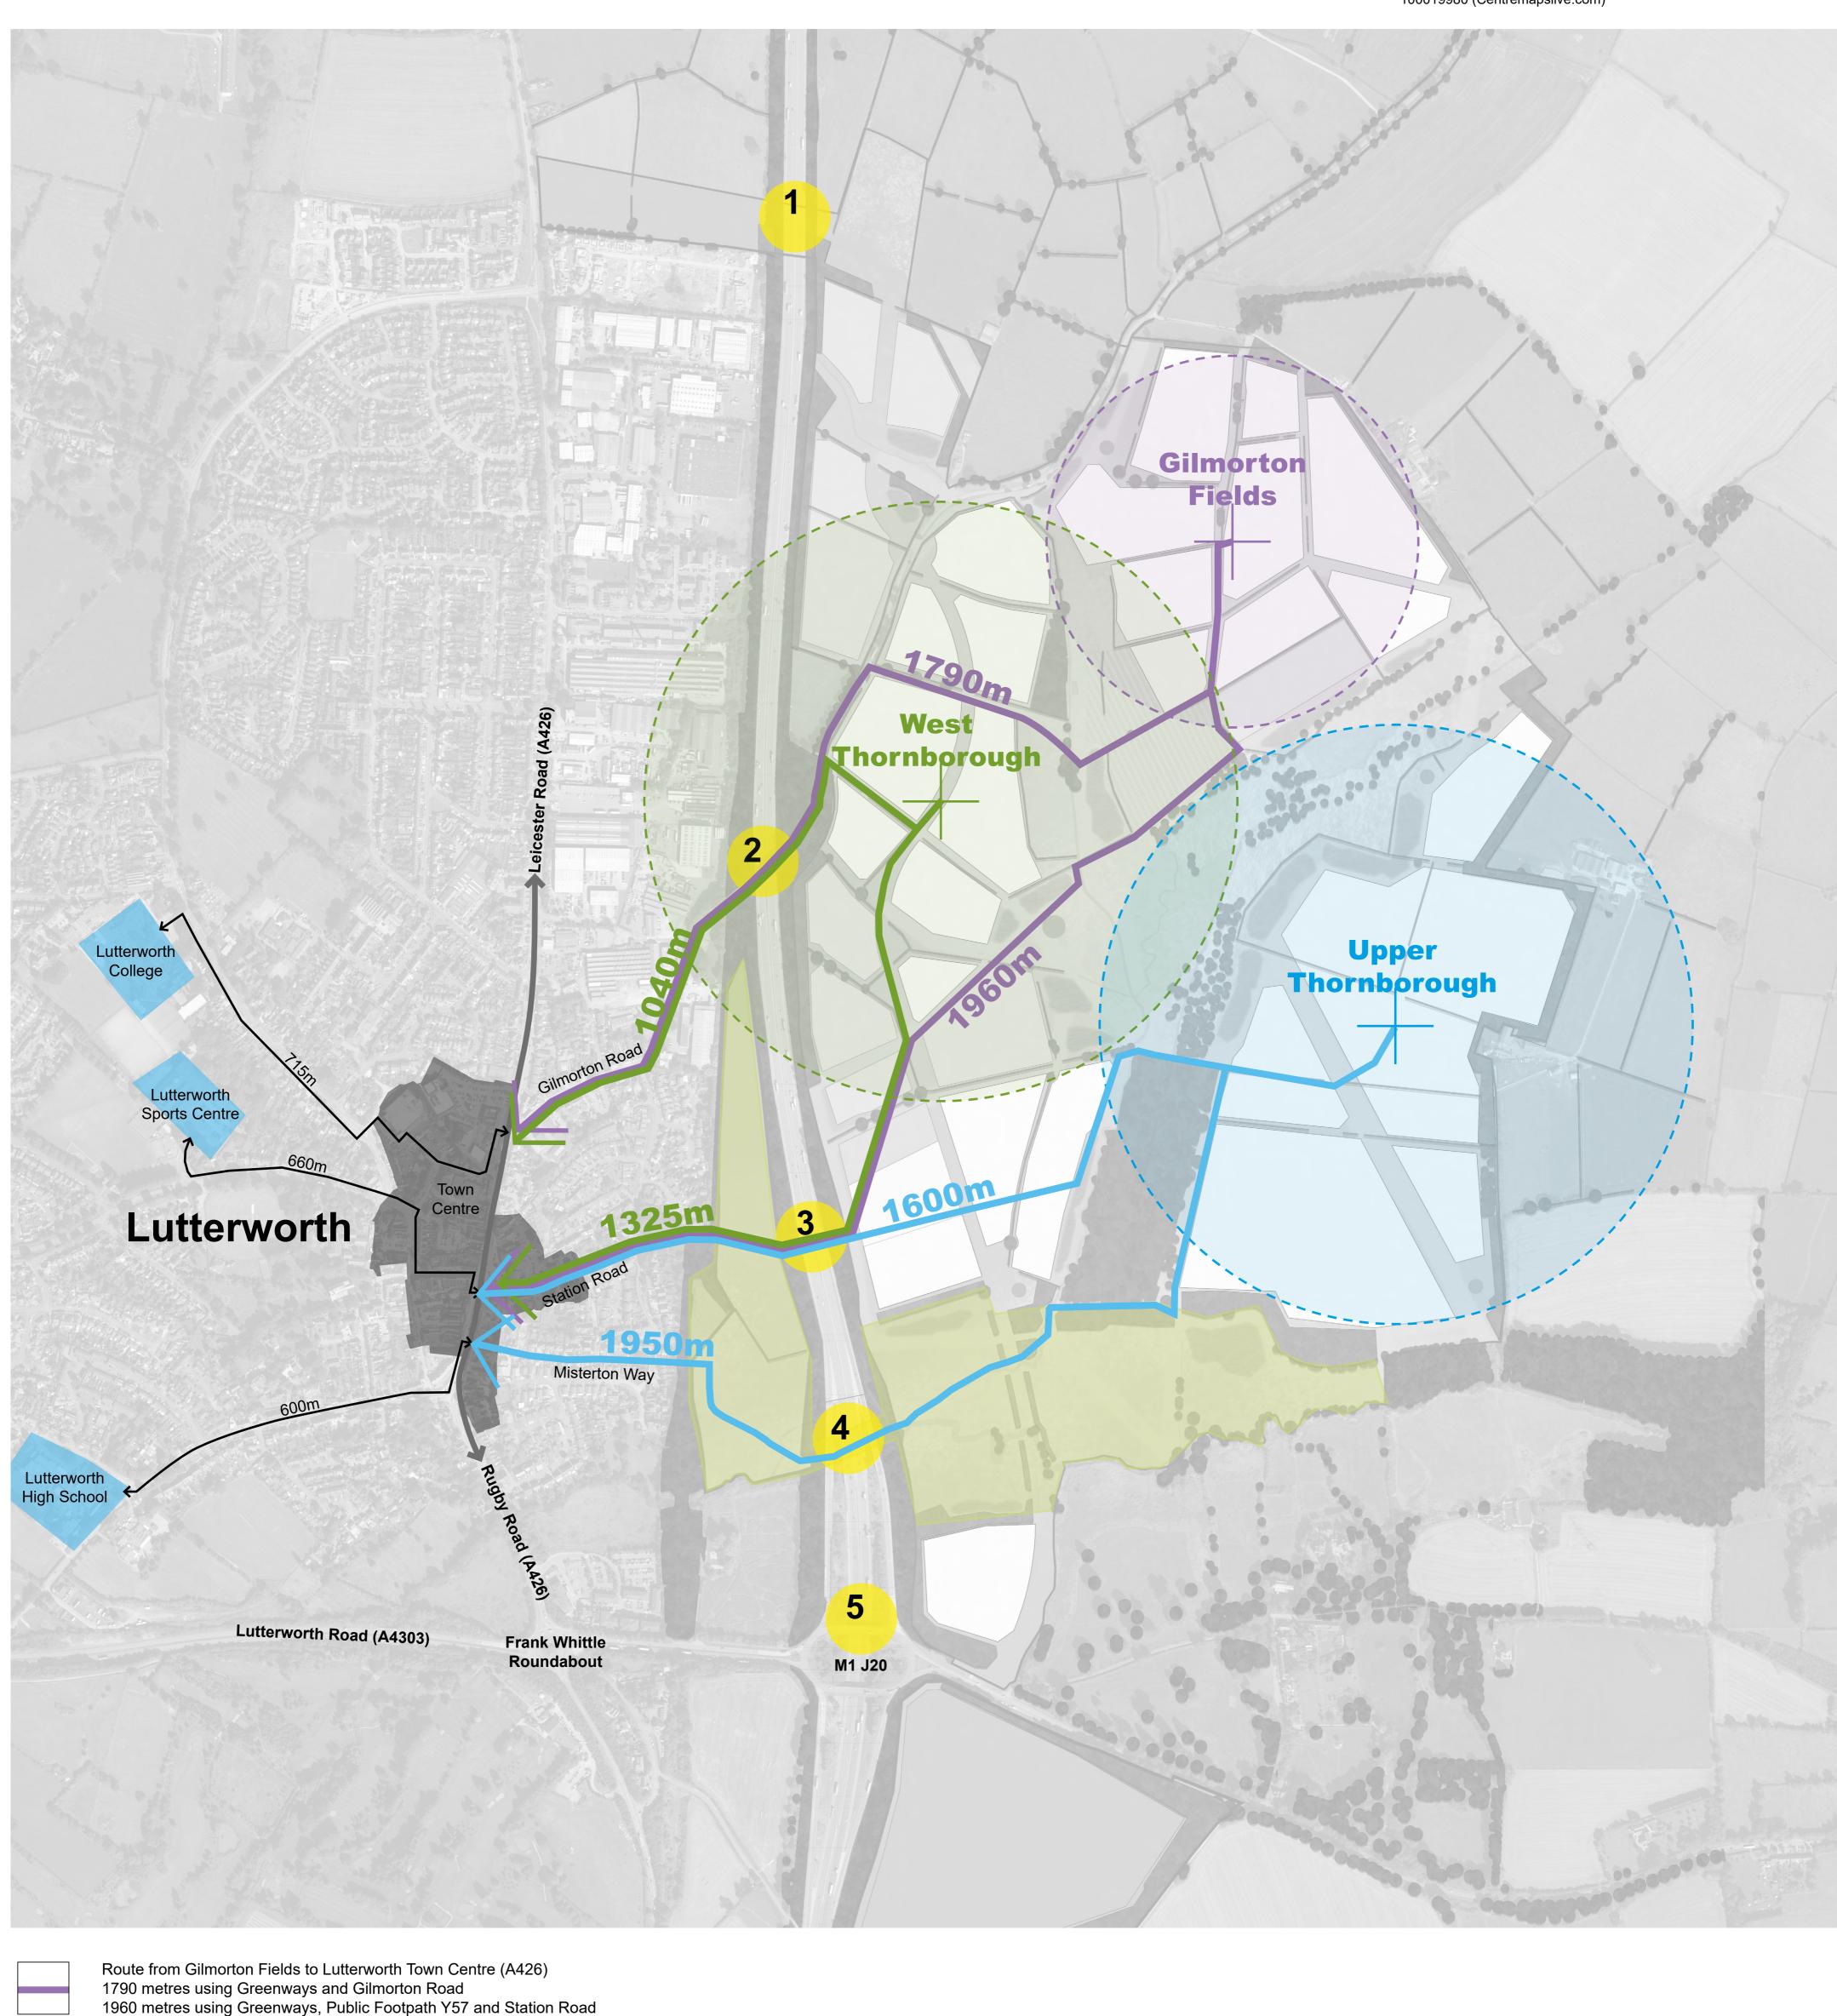

Aerial imagery - Crown Copyright. All rights reserved. Licence Number: 100019980 (Centremapslive.com)

1040 metres using Greenways and Gilmorton Road
1325 metres using Greenways, Public Footpath Y57 and Station Road
Route from Upper Thornborough to Lutterworth Town Centre (A426)
1600 metres using Greenways, Public Footpath Y57 and Station Road
1950 metres using Greenways and Misterton Way

Indicative routes to Lutterworth College, Sports Centre and High School
Swift Valley Community Park (Proposed)

Route from West Thornborough to Lutterworth Town Centre (A426)

Scale: 1:5000 @ A1

0 100 200 300 400 500m