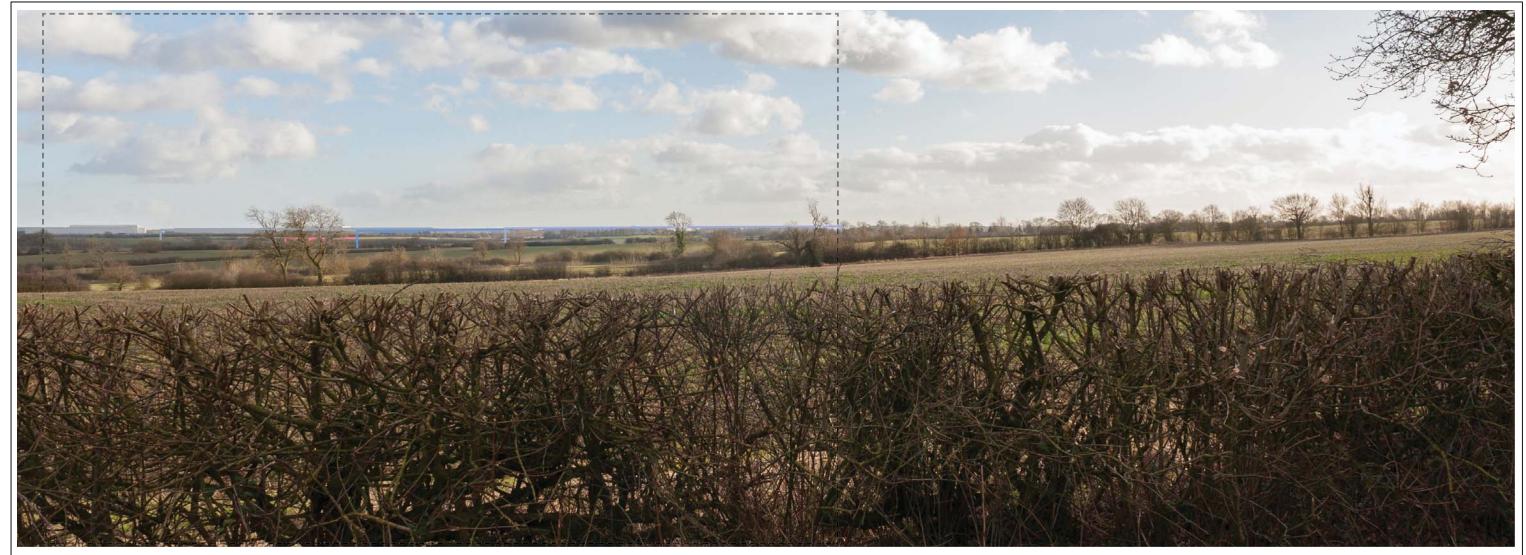

Figure Number

9.6zzv

View 3 – Taken from Woodway Lane looking south east towards Magna Park and the edge of Ullesthorpe

| VVM Number: 3                                                                               | Direction of View: 154° SSE | Location: View from Woodway Lane         | 2            |                           |              |                           | Co-ordinates: | OS: 448689, 287307 |
|---------------------------------------------------------------------------------------------|-----------------------------|------------------------------------------|--------------|---------------------------|--------------|---------------------------|---------------|--------------------|
| Date and Time:                                                                              | 28th Jan 2015 2.37pm        | *Viewing Distance of printed photograph: | 300mm        | Single Frame / Composite: | Single Frame | Horizontal Field of View: | 65°           |                    |
| Weather / Lighting conditions:                                                              | Bright                      | Сатега Туре:                             | Canon Eos 5D | Focal Length:             | 24mm         | Focal Length (35mm Equi   | valent): 24m  | nm                 |
| *Viewing distance Definition: The distance between an observer and the object being viewed. |                             |                                          |              |                           |              |                           |               |                    |

Figure Number

9.6zzw

View 3 – Taken from Woodway Lane looking south east towards Magna Park and the edge of Ullesthorpe

| VVM Number: 3                    | Direction of View: 154° SSE                                                                 | Location: View from Woodway Lan          | e            |                           |              |                           | Co-ordinates: | OS: 448689, 287307 |  |
|----------------------------------|---------------------------------------------------------------------------------------------|------------------------------------------|--------------|---------------------------|--------------|---------------------------|---------------|--------------------|--|
| Date and Time:                   | 28th Jan 2015 2.37pm                                                                        | *Viewing Distance of printed photograph: | 300mm        | Single Frame / Composite: | Single Frame | Horizontal Field of View: | 65°           |                    |  |
| Weather / Lighting conditions:   | Bright                                                                                      | Сатега Туре:                             | Canon Eos 5D | Focal Length:             | 24mm         | Focal Length (35mm Equiv  | ralent): 24m  | ım                 |  |
| *Viewing distance Definition:The | *Viewing distance Definition: The distance between an observer and the object being viewed. |                                          |              |                           |              |                           |               |                    |  |