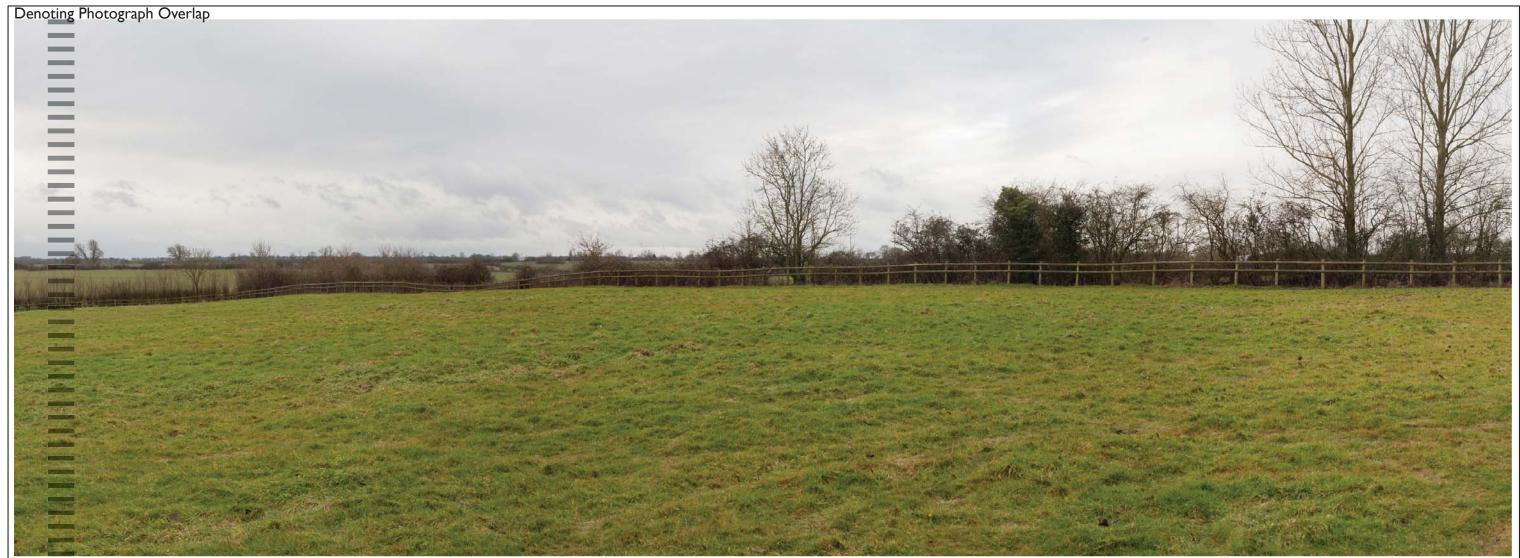

| 5            |
|--------------|
| Not to scale |
| SM           |
| AJC          |
|              |

Figure Number

9.6zzzf Rev A

View 5aii – View from the edge of the Ullesthorpe Moat scheduled monument looking south-west

| VVM Number: 5aii                                                                            | Direction of View: 203° SSW | Location: View from Ullesthorpe          | Moat         |                           |           |                           | Co-ordinates: | OS: 450236, 287422 |
|---------------------------------------------------------------------------------------------|-----------------------------|------------------------------------------|--------------|---------------------------|-----------|---------------------------|---------------|--------------------|
| Date and Time:                                                                              | 28th Jan 2015 12.09pm       | *Viewing Distance of printed photograph: | 500mm        | Single Frame / Composite: | Composite | Horizontal Field of View: | 13            | 32° View Frame     |
| Weather / Lighting conditions:                                                              | Cloudy                      | Camera Туре:                             | Canon Eos 5D | Focal Length:             | 50mm Orig | Focal Length (35mm Equ    | ivalent): 50  | mm Orig            |
| *Viewing distance Definition: The distance between an observer and the object being viewed. |                             |                                          |              |                           |           |                           |               |                    |