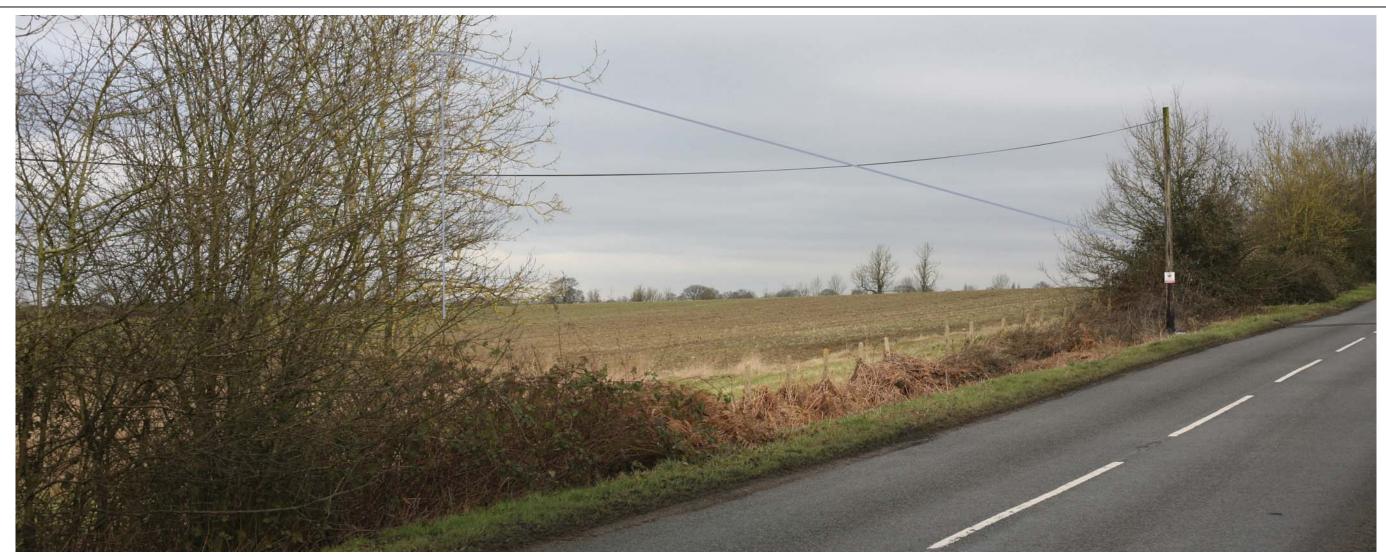

View 3 – Taken from Woodway Lane looking south east towards Magna Park and the edge of Ullesthorpe

|                                                                                 | IDI Gazeley UK Limited                                                                                                                                                                                                                                                                                                                                                                  |
|---------------------------------------------------------------------------------|-----------------------------------------------------------------------------------------------------------------------------------------------------------------------------------------------------------------------------------------------------------------------------------------------------------------------------------------------------------------------------------------|
| IDI Gazeley                                                                     |                                                                                                                                                                                                                                                                                                                                                                                         |
| Brookfield Logistics Properties                                                 | Nicholas Pearson Associates                                                                                                                                                                                                                                                                                                                                                             |
|                                                                                 |                                                                                                                                                                                                                                                                                                                                                                                         |
| NICHOLAS PEARSON ASSOCIATES ENTROMERTAL PLANDISM - LANDISM ASCHRETT - ÉCOLOGITT | Reproduced from/based upon Ordnance Survey material with the permission of Ordnance Survey* on behalf of The Controller of Her Majestys Stationery Office. © Crown Copyright. Unauthorised reproduction infringes Crown Copyright and may lead to prosecution or civil proceedings. Licence No.100018702 Year of Publication2014 Owner/Purchaser of Mapping Nicholas Pearson Associates |

Figure Number

9.6zzu

View 3 – Taken from Woodway Lane looking south east towards Magna Park and the edge of Ullesthorpe

| VVM Number: 3                    | Direction of View: 154° SSE                                                                | Location: View from Woodway Lan          | e            |                           |           |                           | Co-ordinates: | OS: 448689, 287307 |
|----------------------------------|--------------------------------------------------------------------------------------------|------------------------------------------|--------------|---------------------------|-----------|---------------------------|---------------|--------------------|
| Date and Time:                   | 28th Jan 2015 2.37pm                                                                       | *Viewing Distance of printed photograph: | 500mm        | Single Frame / Composite: | Composite | Horizontal Field of View: | 132           | °View Frame        |
| Weather / Lighting conditions:   | Bright                                                                                     | Camera Туре:                             | Canon Eos 5D | Focal Length:             | 50mm Orig | Focal Length (35mm Equ    | ivalent): 50m | nm Orig            |
| *Viewing distance Definition:The | *Viewing distance Definition:The distance between an observer and the object being viewed. |                                          |              |                           |           |                           |               |                    |