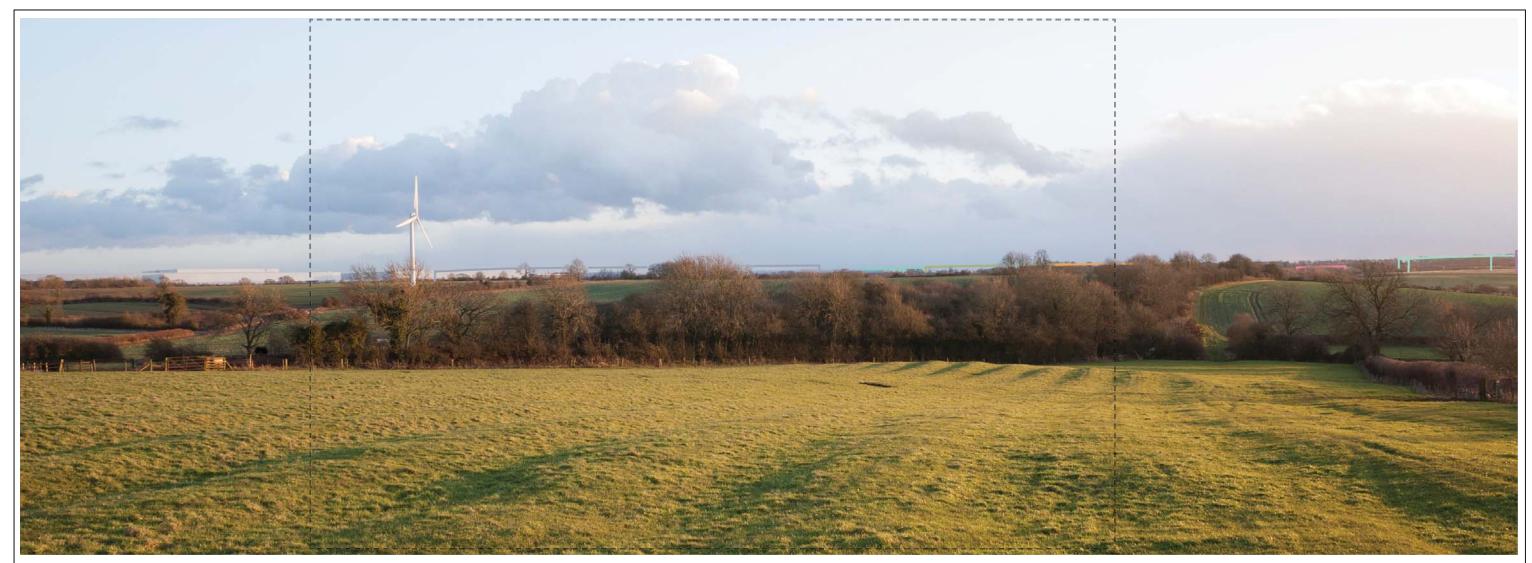

View 3 – Taken from Woodway Lane looking south east towards Magna Park and the edge of Ullesthorpe

|                                                                                 | IDI Gazeley UK Limited                                                                                                                                                                                                                                                                                                                                                                  |
|---------------------------------------------------------------------------------|-----------------------------------------------------------------------------------------------------------------------------------------------------------------------------------------------------------------------------------------------------------------------------------------------------------------------------------------------------------------------------------------|
| IDI Gazeley                                                                     |                                                                                                                                                                                                                                                                                                                                                                                         |
| Brookfield Logistics Properties                                                 | Nicholas Pearson Associates                                                                                                                                                                                                                                                                                                                                                             |
|                                                                                 |                                                                                                                                                                                                                                                                                                                                                                                         |
| NICHOLAS PEARSON ASSOCIATES ENTROMERTAL PLANDISM - LANDISM ASCHRETT - ÉCOLOGITT | Reproduced from/based upon Ordnance Survey material with the permission of Ordnance Survey* on behalf of The Controller of Her Majestys Stationery Office. © Crown Copyright. Unauthorised reproduction infringes Crown Copyright and may lead to prosecution or civil proceedings. Licence No.100018702 Year of Publication2014 Owner/Purchaser of Mapping Nicholas Pearson Associates |

Figure Number

9.6zzu

View 3 – Taken from Woodway Lane looking south east towards Magna Park and the edge of Ullesthorpe

| VVM Number: 3                    | Direction of View: 154° SSE                                                                | Location: View from Woodway Lan          | e            |                           |           |                           | Co-ordinates: | OS: 448689, 287307 |
|----------------------------------|--------------------------------------------------------------------------------------------|------------------------------------------|--------------|---------------------------|-----------|---------------------------|---------------|--------------------|
| Date and Time:                   | 28th Jan 2015 2.37pm                                                                       | *Viewing Distance of printed photograph: | 500mm        | Single Frame / Composite: | Composite | Horizontal Field of View: | 132           | °View Frame        |
| Weather / Lighting conditions:   | Bright                                                                                     | Camera Туре:                             | Canon Eos 5D | Focal Length:             | 50mm Orig | Focal Length (35mm Equ    | ivalent): 50m | nm Orig            |
| *Viewing distance Definition:The | *Viewing distance Definition:The distance between an observer and the object being viewed. |                                          |              |                           |           |                           |               |                    |