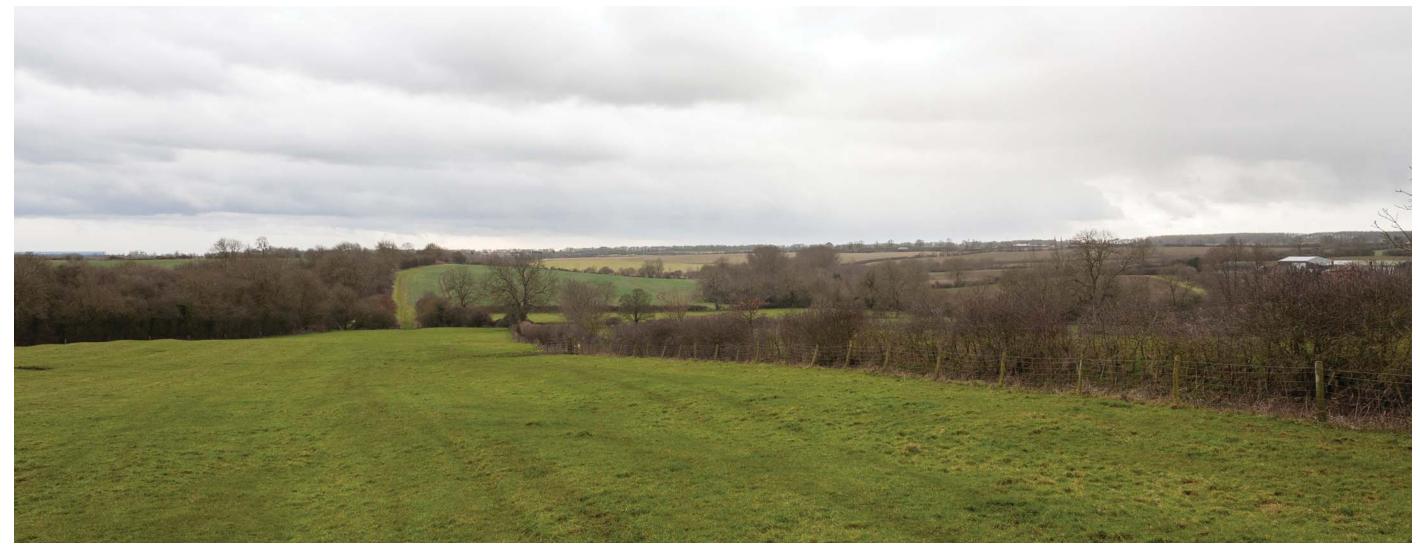

Magna Park Extension: Hybrid Application
Appendix F.1
Visually Verifiable Montages

Visually Verifiable Montages Representative Existing Panorama

| Date     | September 2015 |
|----------|----------------|
| A3 Scale | Not to scale   |
| Drawn by | SM             |
| Checked  | by AJC         |

Figure Number

9.6zzzh

View 5aii – View from the edge of the Ullesthorpe Moat scheduled monument looking south-west

| VVM Number: 5aii                                                                           | Direction of View: 203° SSW | Location: View from Ullesthorpe N        | 10at         |                           |              |                           | Co-ordinates: | OS: 450236, 287422 |
|--------------------------------------------------------------------------------------------|-----------------------------|------------------------------------------|--------------|---------------------------|--------------|---------------------------|---------------|--------------------|
| Date and Time:                                                                             | 28th Jan 2015 12.09pm       | *Viewing Distance of printed photograph: | 300mm        | Single Frame / Composite: | Single Frame | Horizontal Field of View: | 65°           |                    |
| Weather / Lighting conditions:                                                             | Cloudy                      | Camera Туре:                             | Canon Eos 5D | Focal Length:             | 24mm         | Focal Length (35mm Equiv  | alent): 24m   | nm                 |
| *Viewing distance Definition:The distance between an observer and the object being viewed. |                             |                                          |              |                           |              |                           |               |                    |