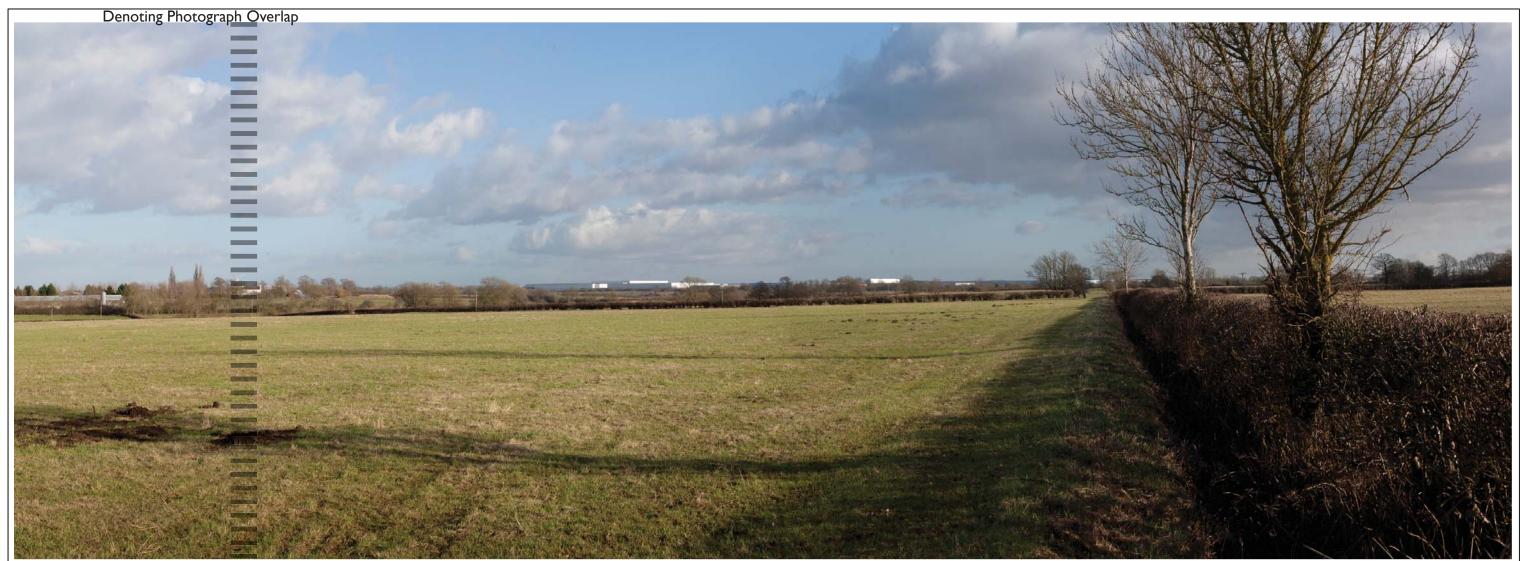

Figure 9.6zzzzza Rev A View 13

Figure 9.6zzzzzb Rev A View 13

Note: The red dashed lines indicating the combined maximum height parameters for buildings within their designated parcels have not needed to be updated in the following circumstances: View 4aii, View 5aii, View 6ai SE, View 6ai SW and View 13, as following a check, the update changes would not be visually apparent.