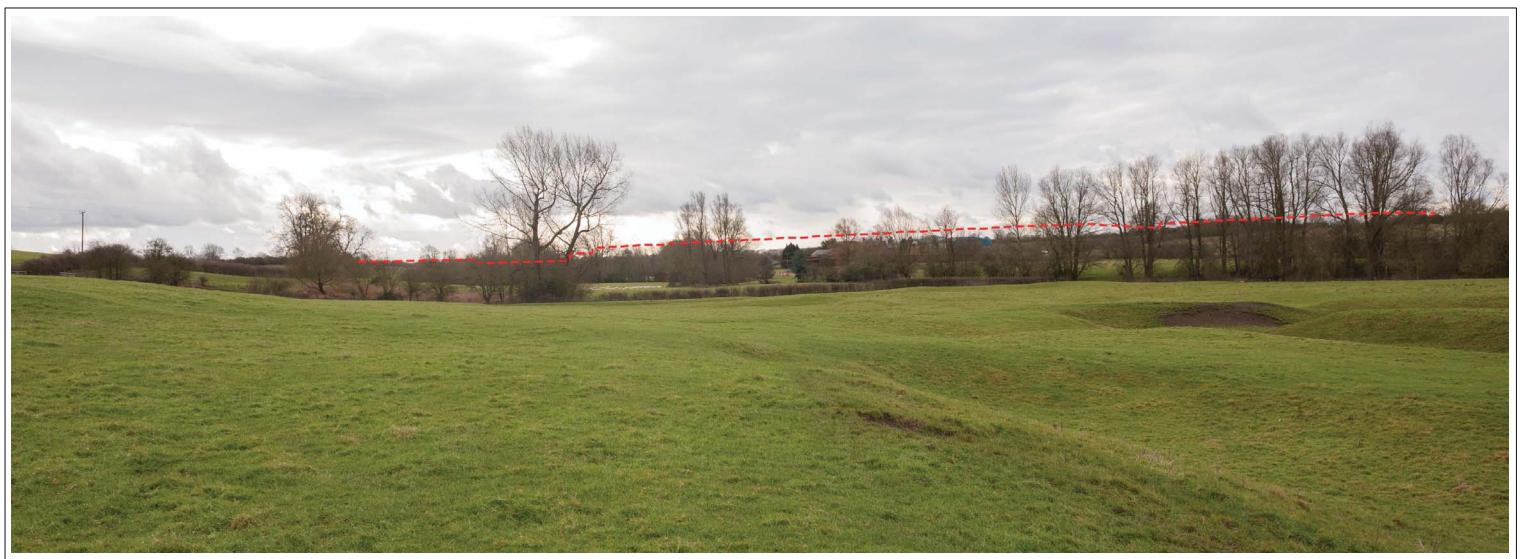

Magna Park Extension: Hybrid Application Appendix F.1 Visually Verifiable Montages

Representative Existing Panorama

| Date     | September 2015 |
|----------|----------------|
| A3 Scale | Not to scale   |
| Drawn by | SM             |
| Checked  | by AJC         |

Figure Number

9.6zzzg

View 5aii – View from the edge of the Ullesthorpe Moat scheduled monument looking south-west

| VVM Number: 5aii                                                                            | Direction of View: 203° SSW | Location: View from Ullesthorpe N        | loat         |                           |           |                           | Co-ordinates: | OS: 450236, 287422 |
|---------------------------------------------------------------------------------------------|-----------------------------|------------------------------------------|--------------|---------------------------|-----------|---------------------------|---------------|--------------------|
| Date and Time:                                                                              | 28th Jan 2015 12.09pm       | *Viewing Distance of printed photograph: | 500mm        | Single Frame / Composite: | Composite | Horizontal Field of View: | 13            | 2° View Frame      |
| Weather / Lighting conditions:                                                              | Cloudy                      | Camera Туре:                             | Canon Eos 5D | Focal Length:             | 50mm Orig | Focal Length (35mm Equ    | valent): 50   | mm Orig            |
| *Viewing distance Definition: The distance between an observer and the object being viewed. |                             |                                          |              |                           |           |                           |               |                    |