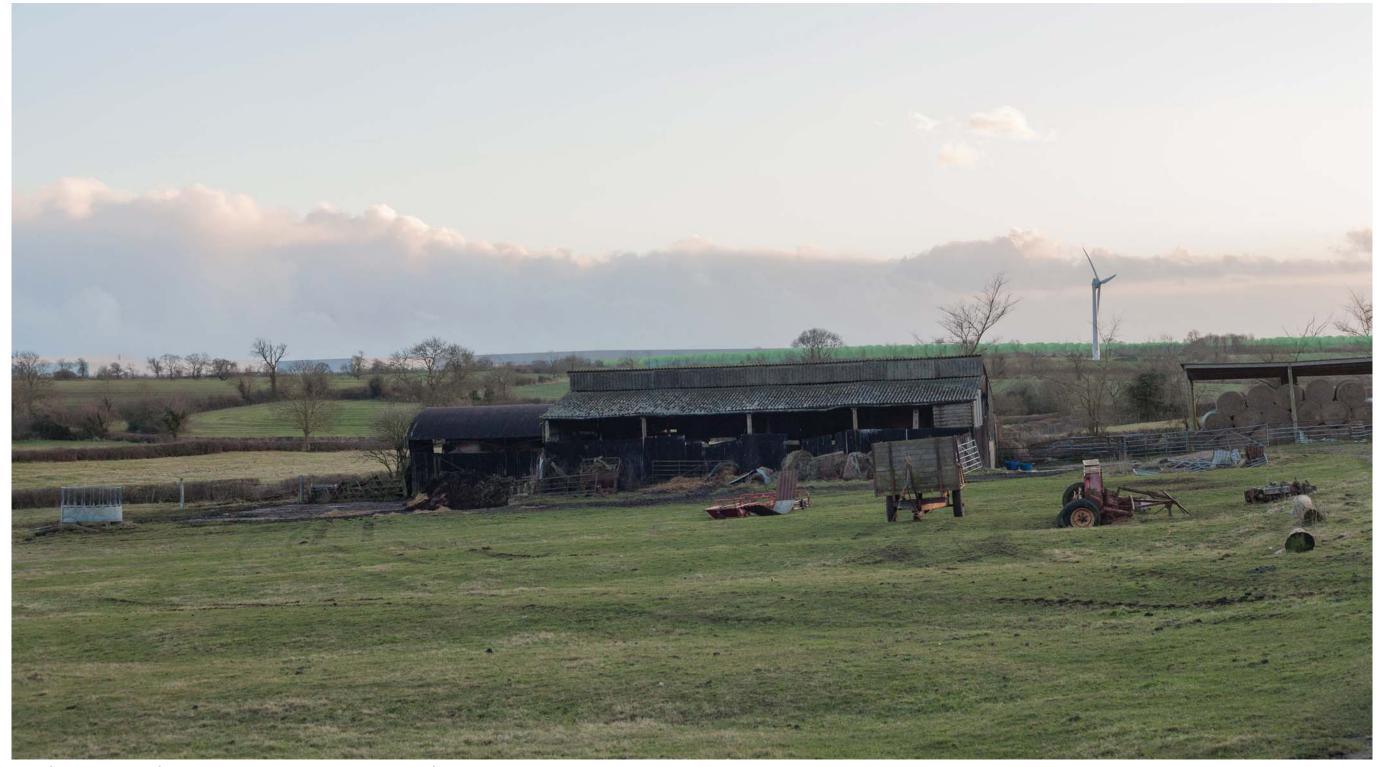

View 3 – Taken from Woodway Lane looking south east towards Magna Park and the edge of Ullesthorpe

|                                                                                 | IDI Gazeley UK Limited                                                                                                                                                                                                                                                                                                                                                                  |
|---------------------------------------------------------------------------------|-----------------------------------------------------------------------------------------------------------------------------------------------------------------------------------------------------------------------------------------------------------------------------------------------------------------------------------------------------------------------------------------|
| IDI Gazeley                                                                     |                                                                                                                                                                                                                                                                                                                                                                                         |
| Brookfield Logistics Properties                                                 | Nicholas Pearson Associates                                                                                                                                                                                                                                                                                                                                                             |
|                                                                                 |                                                                                                                                                                                                                                                                                                                                                                                         |
| NICHOLAS PEARSON ASSOCIATES ENTROMERTAL PLANDISM - LANDISM ASCHRETT - ÉCOLOGITT | Reproduced from/based upon Ordnance Survey material with the permission of Ordnance Survey* on behalf of The Controller of Her Majestys Stationery Office. © Crown Copyright. Unauthorised reproduction infringes Crown Copyright and may lead to prosecution or civil proceedings. Licence No.100018702 Year of Publication2014 Owner/Purchaser of Mapping Nicholas Pearson Associates |

Figure Number

9.6zzu

View 3 – Taken from Woodway Lane looking south east towards Magna Park and the edge of Ullesthorpe

| VVM Number: 3                    | Direction of View: 154° SSE                                                                | Location: View from Woodway Lan          | e            |                           |           |                           | Co-ordinates: | OS: 448689, 287307 |
|----------------------------------|--------------------------------------------------------------------------------------------|------------------------------------------|--------------|---------------------------|-----------|---------------------------|---------------|--------------------|
| Date and Time:                   | 28th Jan 2015 2.37pm                                                                       | *Viewing Distance of printed photograph: | 500mm        | Single Frame / Composite: | Composite | Horizontal Field of View: | 132           | °View Frame        |
| Weather / Lighting conditions:   | Bright                                                                                     | Camera Туре:                             | Canon Eos 5D | Focal Length:             | 50mm Orig | Focal Length (35mm Equ    | ivalent): 50m | nm Orig            |
| *Viewing distance Definition:The | *Viewing distance Definition:The distance between an observer and the object being viewed. |                                          |              |                           |           |                           |               |                    |