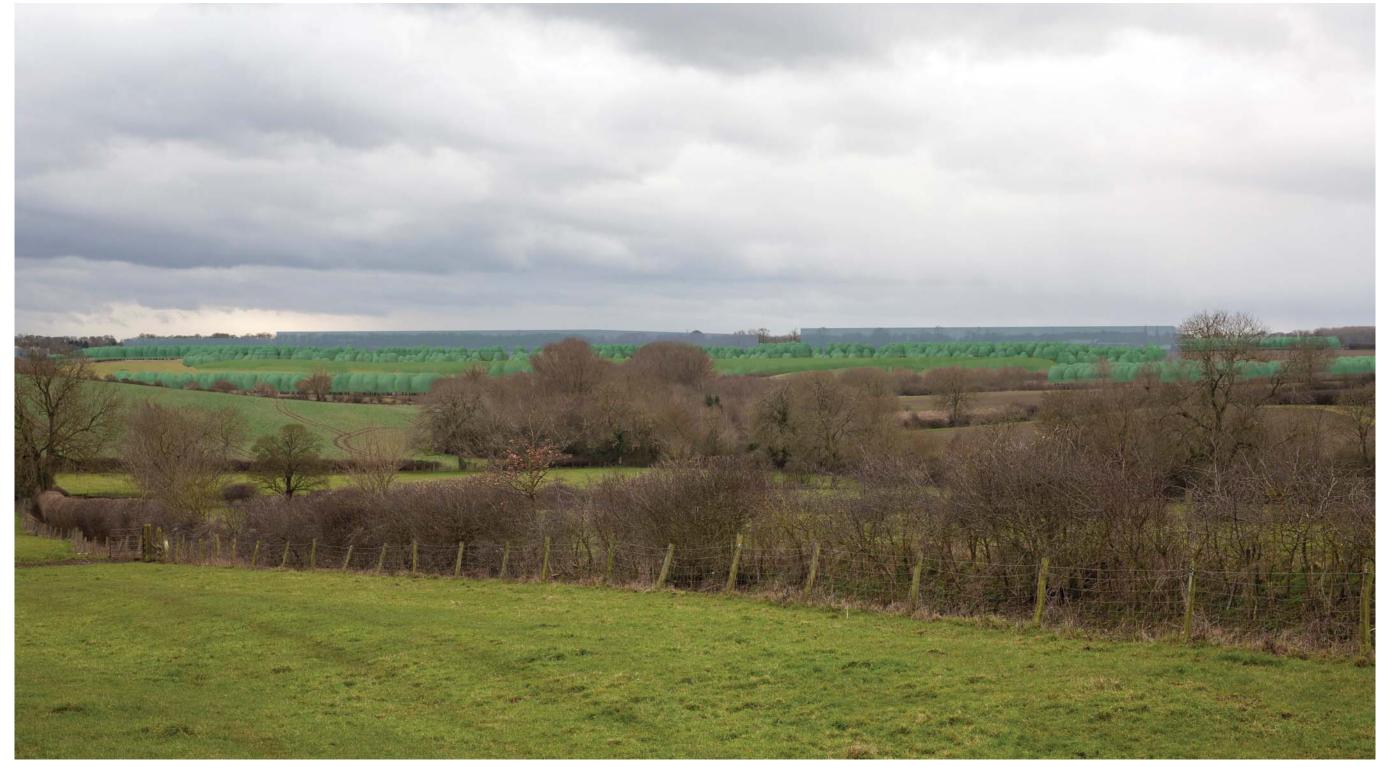

Magna Park Extension: Hybrid Application Appendix F.1 Visually Verifiable Montages

Representative Existing Panorama

| Date     | September 2015 |
|----------|----------------|
| A3 Scale | Not to scale   |
| Drawn by | SM             |
| Checked  | by AJC         |

Figure Number

9.6zzzg

View 5aii – View from the edge of the Ullesthorpe Moat scheduled monument looking south-west

| VVM Number: 5aii                                                                            | Direction of View: 203° SSW | Location: View from Ullesthorpe N        | loat         |                           |           |                           | Co-ordinates: | OS: 450236, 287422 |
|---------------------------------------------------------------------------------------------|-----------------------------|------------------------------------------|--------------|---------------------------|-----------|---------------------------|---------------|--------------------|
| Date and Time:                                                                              | 28th Jan 2015 12.09pm       | *Viewing Distance of printed photograph: | 500mm        | Single Frame / Composite: | Composite | Horizontal Field of View: | 13            | 2° View Frame      |
| Weather / Lighting conditions:                                                              | Cloudy                      | Camera Туре:                             | Canon Eos 5D | Focal Length:             | 50mm Orig | Focal Length (35mm Equ    | valent): 50   | mm Orig            |
| *Viewing distance Definition: The distance between an observer and the object being viewed. |                             |                                          |              |                           |           |                           |               |                    |