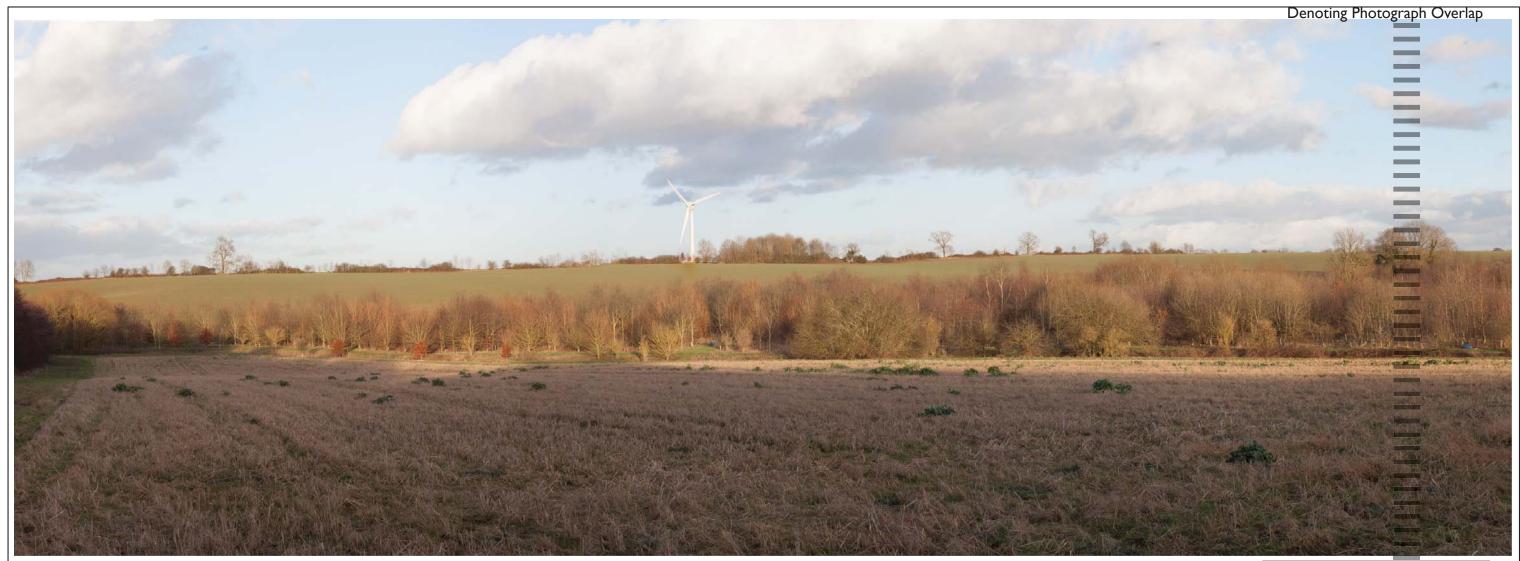

View 3 – Taken from Woodway Lane looking south east towards Magna Park and the edge of Ullesthorpe

|                                                                                 | IDI Gazeley UK Limited                                                                                                                                                                                                                                                                                                                                                                  |
|---------------------------------------------------------------------------------|-----------------------------------------------------------------------------------------------------------------------------------------------------------------------------------------------------------------------------------------------------------------------------------------------------------------------------------------------------------------------------------------|
| IDI Gazeley                                                                     |                                                                                                                                                                                                                                                                                                                                                                                         |
| Brookfield Logistics Properties                                                 | Nicholas Pearson Associates                                                                                                                                                                                                                                                                                                                                                             |
|                                                                                 |                                                                                                                                                                                                                                                                                                                                                                                         |
| NICHOLAS PEARSON ASSOCIATES ENTROMERTAL PLANDISM - LANDISM ASCHRETT - ÉCOLOGITT | Reproduced from/based upon Ordnance Survey material with the permission of Ordnance Survey* on behalf of The Controller of Her Majestys Stationery Office. © Crown Copyright. Unauthorised reproduction infringes Crown Copyright and may lead to prosecution or civil proceedings. Licence No.100018702 Year of Publication2014 Owner/Purchaser of Mapping Nicholas Pearson Associates |

Figure Number

9.6zzu

View 3 – Taken from Woodway Lane looking south east towards Magna Park and the edge of Ullesthorpe

| VVM Number: 3                    | Direction of View: 154° SSE                                                                | Location: View from Woodway Lan          | e            |                           |           |                           | Co-ordinates: | OS: 448689, 287307 |
|----------------------------------|--------------------------------------------------------------------------------------------|------------------------------------------|--------------|---------------------------|-----------|---------------------------|---------------|--------------------|
| Date and Time:                   | 28th Jan 2015 2.37pm                                                                       | *Viewing Distance of printed photograph: | 500mm        | Single Frame / Composite: | Composite | Horizontal Field of View: | 132           | °View Frame        |
| Weather / Lighting conditions:   | Bright                                                                                     | Camera Туре:                             | Canon Eos 5D | Focal Length:             | 50mm Orig | Focal Length (35mm Equ    | ivalent): 50m | nm Orig            |
| *Viewing distance Definition:The | *Viewing distance Definition:The distance between an observer and the object being viewed. |                                          |              |                           |           |                           |               |                    |