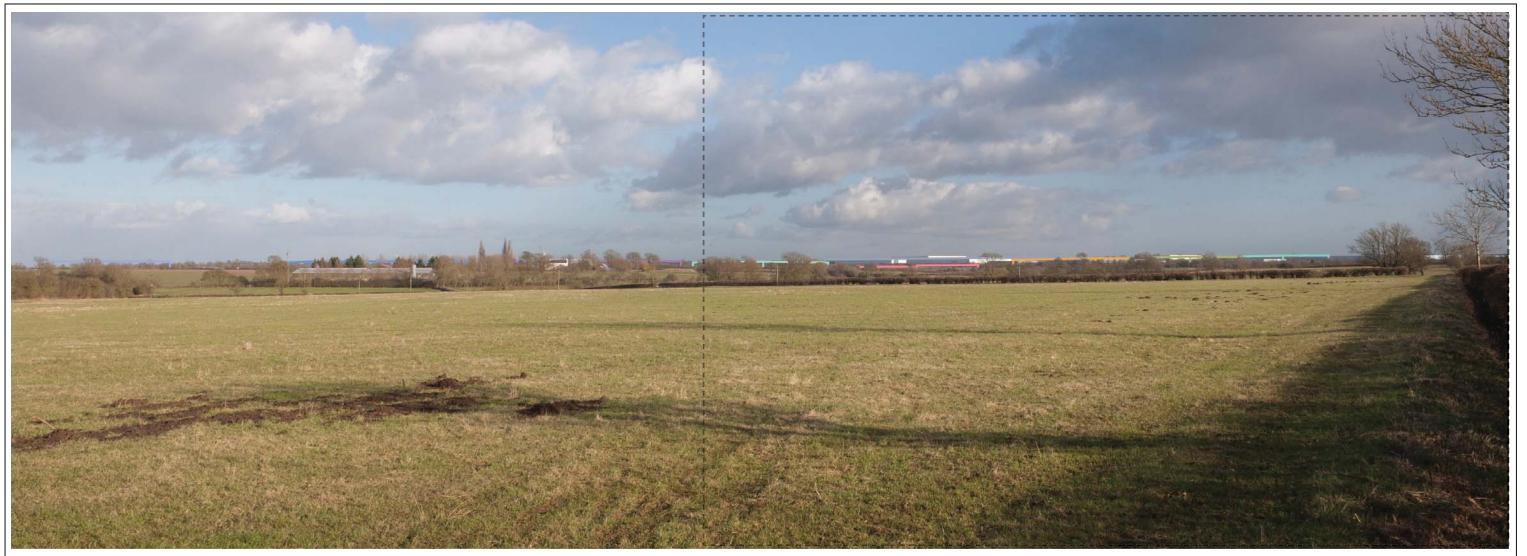

Figure Number

9.6zzv

View 3 – Taken from Woodway Lane looking south east towards Magna Park and the edge of Ullesthorpe

| VVM Number: 3                                                                               | Direction of View: 154° SSE | Location: View from Woodway Lane         | 2            |                           |              |                           | Co-ordinates: | OS: 448689, 287307 |
|---------------------------------------------------------------------------------------------|-----------------------------|------------------------------------------|--------------|---------------------------|--------------|---------------------------|---------------|--------------------|
| Date and Time:                                                                              | 28th Jan 2015 2.37pm        | *Viewing Distance of printed photograph: | 300mm        | Single Frame / Composite: | Single Frame | Horizontal Field of View: | 65°           |                    |
| Weather / Lighting conditions:                                                              | Bright                      | Сатега Туре:                             | Canon Eos 5D | Focal Length:             | 24mm         | Focal Length (35mm Equi   | valent): 24m  | nm                 |
| *Viewing distance Definition: The distance between an observer and the object being viewed. |                             |                                          |              |                           |              |                           |               |                    |