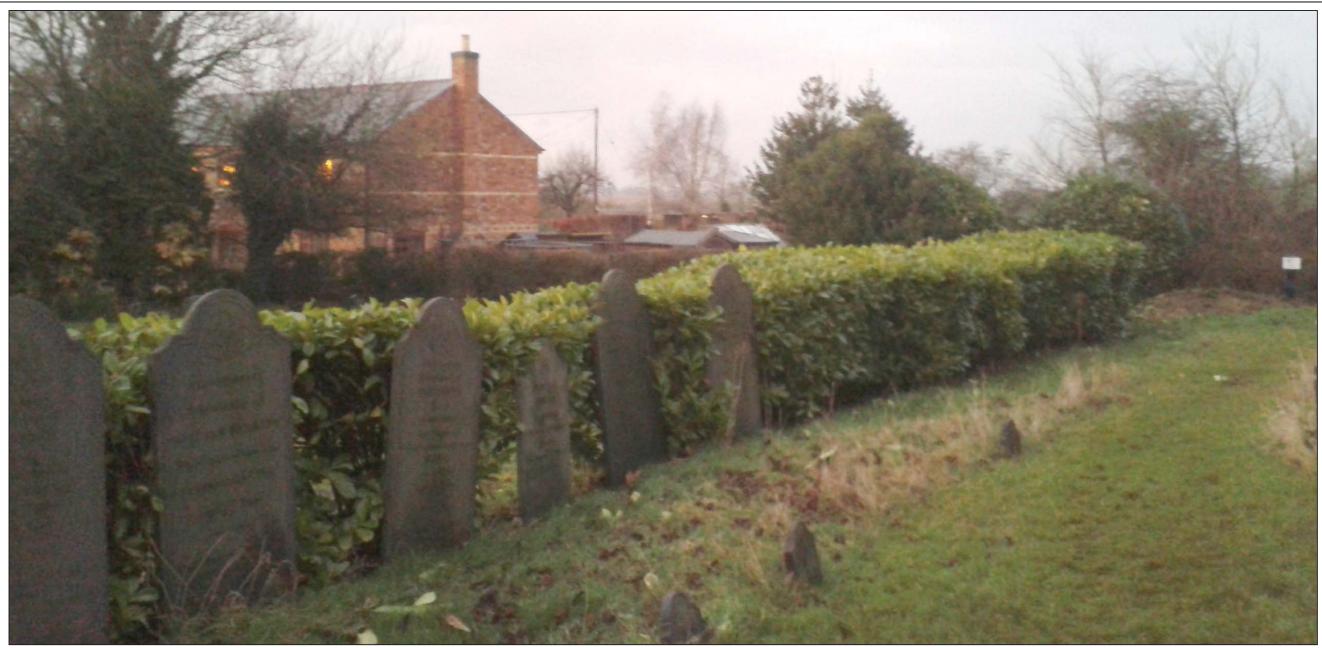

View 3 – Taken from Woodway Lane looking south east towards Magna Park and the edge of Ullesthorpe

|                                                                                 | IDI Gazeley UK Limited                                                                                                                                                                                                                                                                                                                                                                  |
|---------------------------------------------------------------------------------|-----------------------------------------------------------------------------------------------------------------------------------------------------------------------------------------------------------------------------------------------------------------------------------------------------------------------------------------------------------------------------------------|
| IDI Gazeley                                                                     |                                                                                                                                                                                                                                                                                                                                                                                         |
| Brookfield Logistics Properties                                                 | Nicholas Pearson Associates                                                                                                                                                                                                                                                                                                                                                             |
|                                                                                 |                                                                                                                                                                                                                                                                                                                                                                                         |
| NICHOLAS PEARSON ASSOCIATES ENTROMERTAL PLANDISM - LANDISM ASCHRETT - ÉCOLOGITT | Reproduced from/based upon Ordnance Survey material with the permission of Ordnance Survey* on behalf of The Controller of Her Majestys Stationery Office. © Crown Copyright. Unauthorised reproduction infringes Crown Copyright and may lead to prosecution or civil proceedings. Licence No.100018702 Year of Publication2014 Owner/Purchaser of Mapping Nicholas Pearson Associates |

Figure Number

9.6zzu

View 3 – Taken from Woodway Lane looking south east towards Magna Park and the edge of Ullesthorpe

| VVM Number: 3                    | Direction of View: 154° SSE                                                                | Location: View from Woodway Lan          | e            |                           |           |                           | Co-ordinates: | OS: 448689, 287307 |
|----------------------------------|--------------------------------------------------------------------------------------------|------------------------------------------|--------------|---------------------------|-----------|---------------------------|---------------|--------------------|
| Date and Time:                   | 28th Jan 2015 2.37pm                                                                       | *Viewing Distance of printed photograph: | 500mm        | Single Frame / Composite: | Composite | Horizontal Field of View: | 132           | °View Frame        |
| Weather / Lighting conditions:   | Bright                                                                                     | Camera Туре:                             | Canon Eos 5D | Focal Length:             | 50mm Orig | Focal Length (35mm Equ    | ivalent): 50m | nm Orig            |
| *Viewing distance Definition:The | *Viewing distance Definition:The distance between an observer and the object being viewed. |                                          |              |                           |           |                           |               |                    |