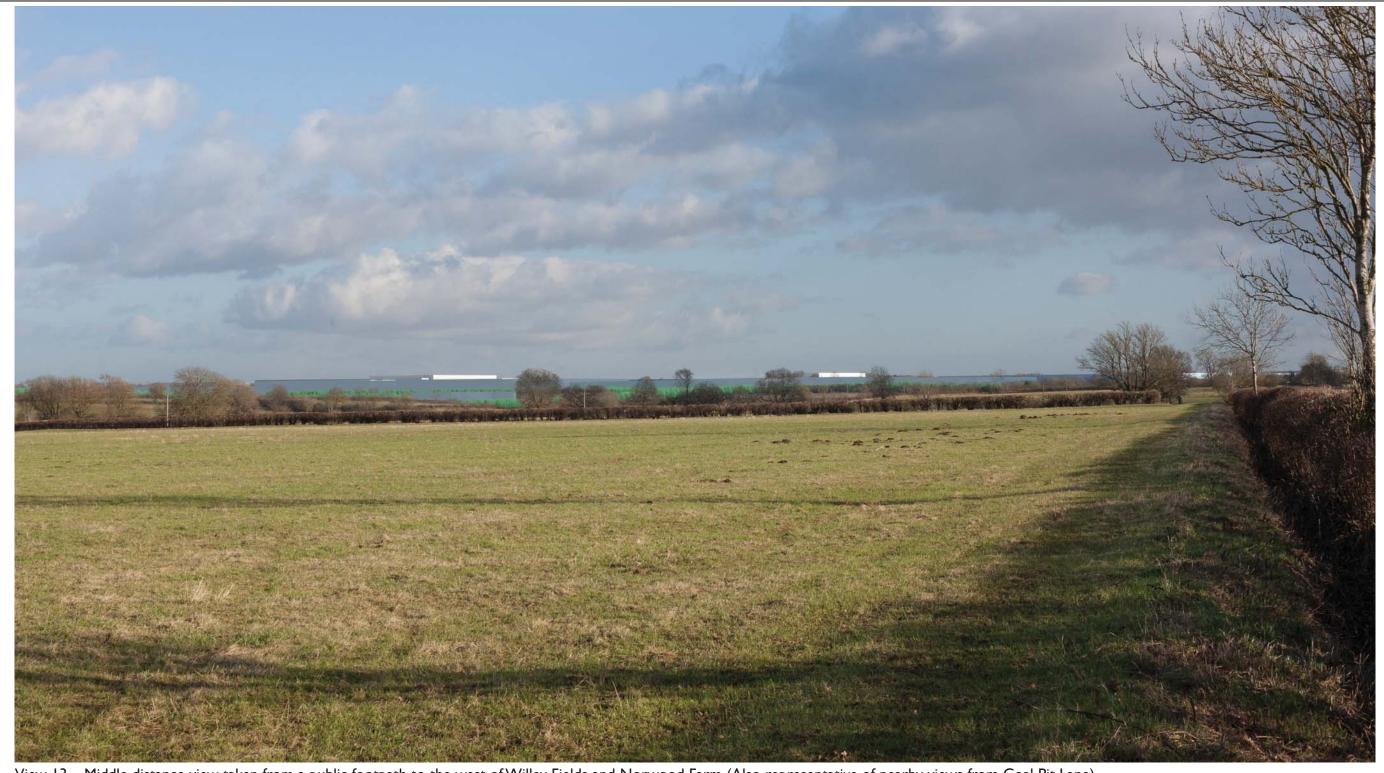

Figure 9.6zzzzza Rev A View 13

Figure 9.6zzzzzb Rev A View 13

Note: The red dashed lines indicating the combined maximum height parameters for buildings within their designated parcels have not needed to be updated in the following circumstances: View 4aii, View 5aii, View 6ai SE, View 6ai SW and View 13, as following a check, the update changes would not be visually apparent.