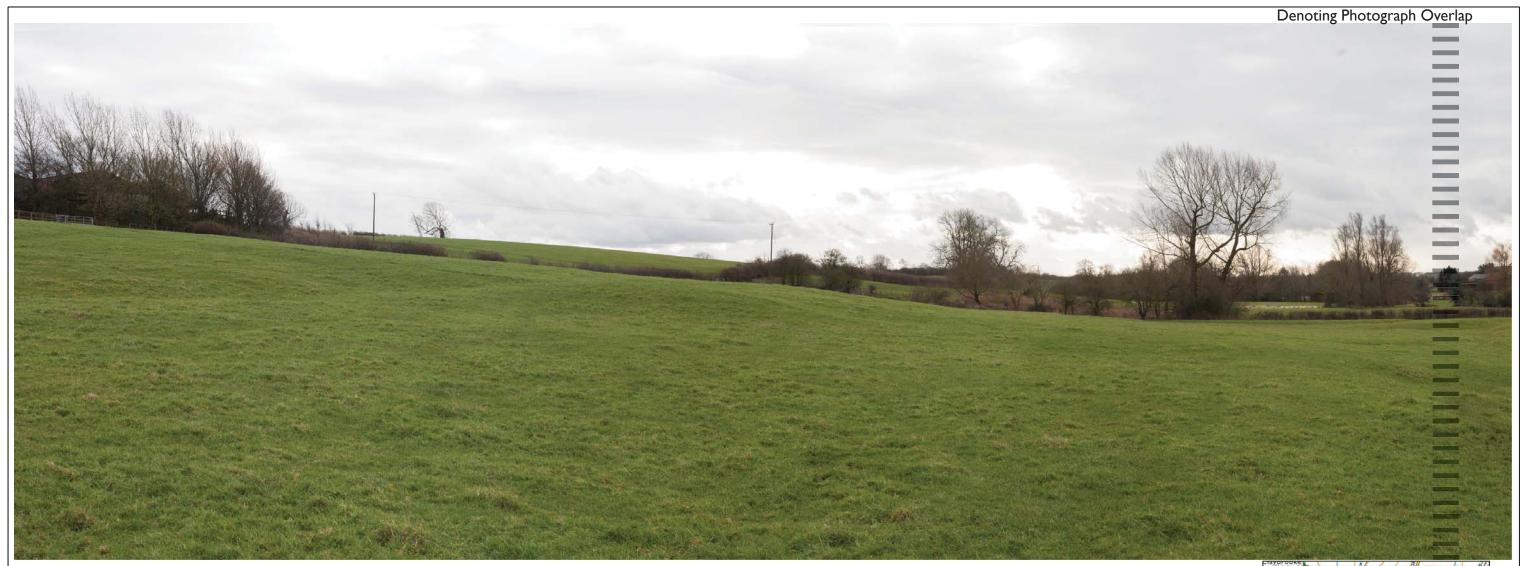

| VVM Number: 5aii                                                                            | Direction of View: 203° SSW | Location: View from Ullesthorpe          | Moat         |                           |           |                           | Co-ordinates: | OS: 450236, 287422 |
|---------------------------------------------------------------------------------------------|-----------------------------|------------------------------------------|--------------|---------------------------|-----------|---------------------------|---------------|--------------------|
| Date and Time:                                                                              | 28th Jan 2015 12.09pm       | *Viewing Distance of printed photograph: | 500mm        | Single Frame / Composite: | Composite | Horizontal Field of View: | 13            | 32° View Frame     |
| Weather / Lighting conditions:                                                              | Cloudy                      | Camera Туре:                             | Canon Eos 5D | Focal Length:             | 50mm Orig | Focal Length (35mm Equ    | ivalent): 50  | mm Orig            |
| *Viewing distance Definition: The distance between an observer and the object being viewed. |                             |                                          |              |                           |           |                           |               |                    |

Figure Number

9.6zzzg

View 5aii – View from the edge of the Ullesthorpe Moat scheduled monument looking south-west

| VVM Number: 5aii                                                                            | Direction of View: 203° SSW | Location: View from Ullesthorpe N        | loat         |                           |           |                           | Co-ordinates: | OS: 450236, 287422 |
|---------------------------------------------------------------------------------------------|-----------------------------|------------------------------------------|--------------|---------------------------|-----------|---------------------------|---------------|--------------------|
| Date and Time:                                                                              | 28th Jan 2015 12.09pm       | *Viewing Distance of printed photograph: | 500mm        | Single Frame / Composite: | Composite | Horizontal Field of View: | 13            | 2° View Frame      |
| Weather / Lighting conditions:                                                              | Cloudy                      | Camera Туре:                             | Canon Eos 5D | Focal Length:             | 50mm Orig | Focal Length (35mm Equ    | valent): 50   | mm Orig            |
| *Viewing distance Definition: The distance between an observer and the object being viewed. |                             |                                          |              |                           |           |                           |               |                    |