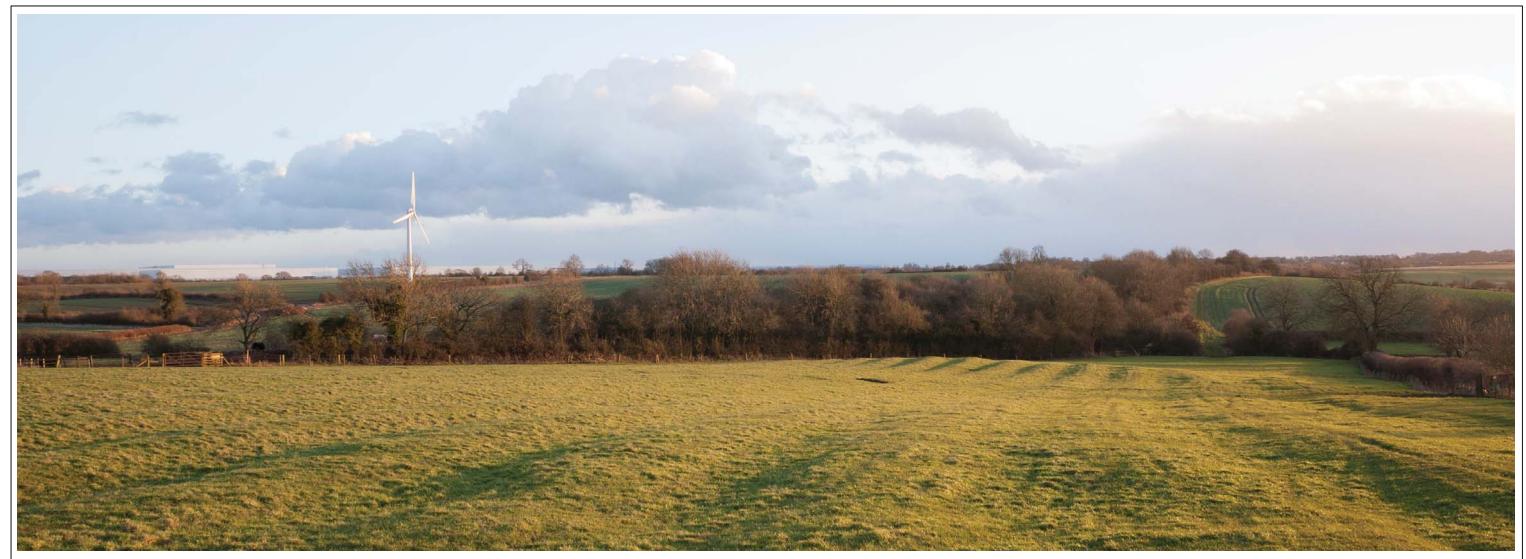

00 10 4

9.6zzzl Rev A

View 6ai – Taken from public footpath W89 south west of Ullesthorpe looking south-east towards Magna Park and down the local valley

| VVM Number: 6ai SE                                                                          | Direction of View: 172° SSE | Location: View from Public Footpa        | th W89       |                           |           |                           | Co-ordinates: | OS: 450424, 287180 |
|---------------------------------------------------------------------------------------------|-----------------------------|------------------------------------------|--------------|---------------------------|-----------|---------------------------|---------------|--------------------|
| Date and Time:                                                                              | 28th Jan 2015 4.26pm        | *Viewing Distance of printed photograph: | 500mm        | Single Frame / Composite: | Composite | Horizontal Field of View: | 13            | 2° View Frame      |
| Weather / Lighting conditions:                                                              | Sunny                       | Camera Туре:                             | Canon Eos 5D | Focal Length:             | 50mm Orig | Focal Length (35mm Equ    | valent): 50   | mm Orig            |
| *Viewing distance Definition: The distance between an observer and the object being viewed. |                             |                                          |              |                           |           |                           |               |                    |

9.6zzzm

September 2015

View 6ai – Taken from public footpath W89 south west of Ullesthorpe looking south-east towards Magna Park and down the local valley

| VVM Number: 6ai SE                                                                         | Direction of View: 172° SSE | Location: View from Public Footpat       | h W89        |                           |           |                           | Co-ordinates: | OS: 450424, 287180 |
|--------------------------------------------------------------------------------------------|-----------------------------|------------------------------------------|--------------|---------------------------|-----------|---------------------------|---------------|--------------------|
| Date and Time:                                                                             | 28th Jan 2015 4.26pm        | *Viewing Distance of printed photograph: | 500mm        | Single Frame / Composite: | Composite | Horizontal Field of View: | 132           | 2° View Frame      |
| Weather / Lighting conditions:                                                             | Sunny                       | Сатега Туре:                             | Canon Eos 5D | Focal Length:             | 50mm Orig | Focal Length (35mm Equivo | alent): 50n   | mm Orig            |
| *Viewing distance Definition:The distance between an observer and the object being viewed. |                             |                                          |              |                           |           |                           |               |                    |