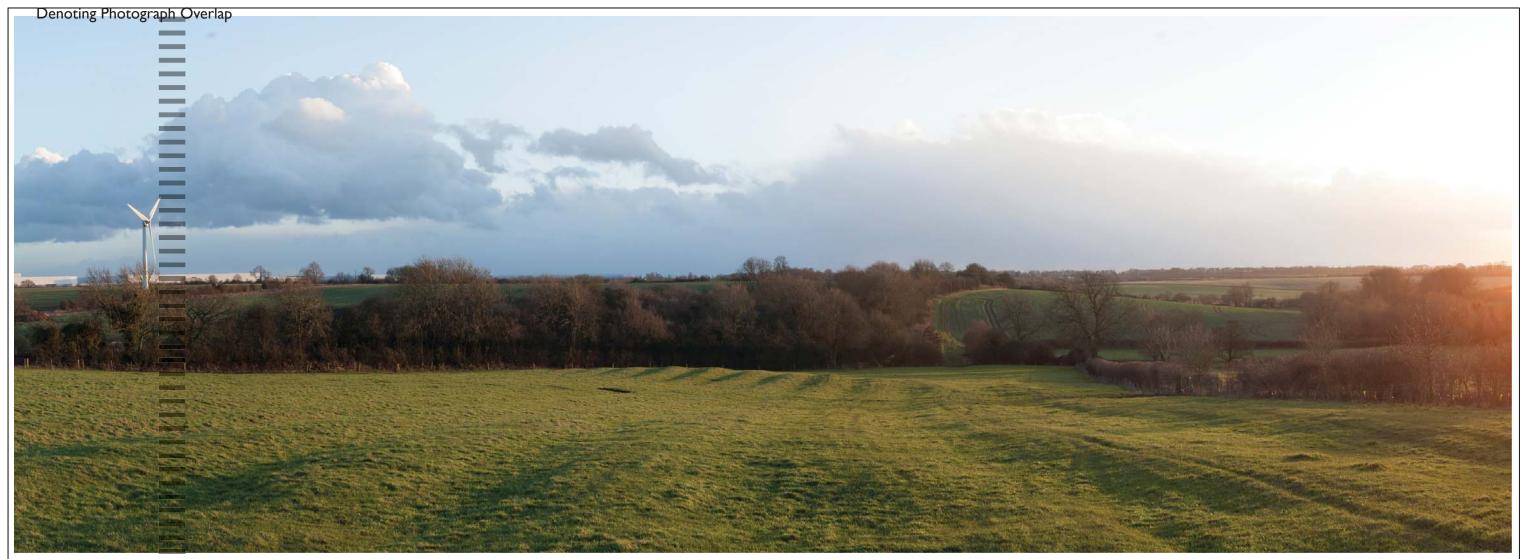

Figure Number

9.6zzzk Rev A

View 5aii – View from the edge of the Ullesthorpe Moat scheduled monument looking south-west

| VVM Number: 5aii                                                                            | Direction of View: 203° SSW | Location: View from Ullesthorpe Mo       | oat          |                           |              |                           | Co-ordinates: | OS: 450236, 287422 |
|---------------------------------------------------------------------------------------------|-----------------------------|------------------------------------------|--------------|---------------------------|--------------|---------------------------|---------------|--------------------|
| Date and Time:                                                                              | 28th Jan 2015 12.09pm       | *Viewing Distance of printed photograph: | 500mm        | Single Frame / Composite: | Single Frame | Horizontal Field of View: | 39.5          | 0                  |
| Weather / Lighting conditions:                                                              | Cloudy                      | Сатега Туре:                             | Canon Eos 5D | Focal Length:             | 50mm         | Focal Length (35mm Equi   | valent): 50m  | nm                 |
| *Viewing distance Definition: The distance between an observer and the object being viewed. |                             |                                          |              |                           |              |                           |               |                    |

00 10 4

9.6zzzl Rev A

View 6ai – Taken from public footpath W89 south west of Ullesthorpe looking south-east towards Magna Park and down the local valley

| VVM Number: 6ai SE                                                                          | Direction of View: 172° SSE | Location: View from Public Footpa        | th W89       |                           |           |                           | Co-ordinates: | OS: 450424, 287180 |
|---------------------------------------------------------------------------------------------|-----------------------------|------------------------------------------|--------------|---------------------------|-----------|---------------------------|---------------|--------------------|
| Date and Time:                                                                              | 28th Jan 2015 4.26pm        | *Viewing Distance of printed photograph: | 500mm        | Single Frame / Composite: | Composite | Horizontal Field of View: | 13            | 2° View Frame      |
| Weather / Lighting conditions:                                                              | Sunny                       | Camera Туре:                             | Canon Eos 5D | Focal Length:             | 50mm Orig | Focal Length (35mm Equ    | valent): 50   | mm Orig            |
| *Viewing distance Definition: The distance between an observer and the object being viewed. |                             |                                          |              |                           |           |                           |               |                    |