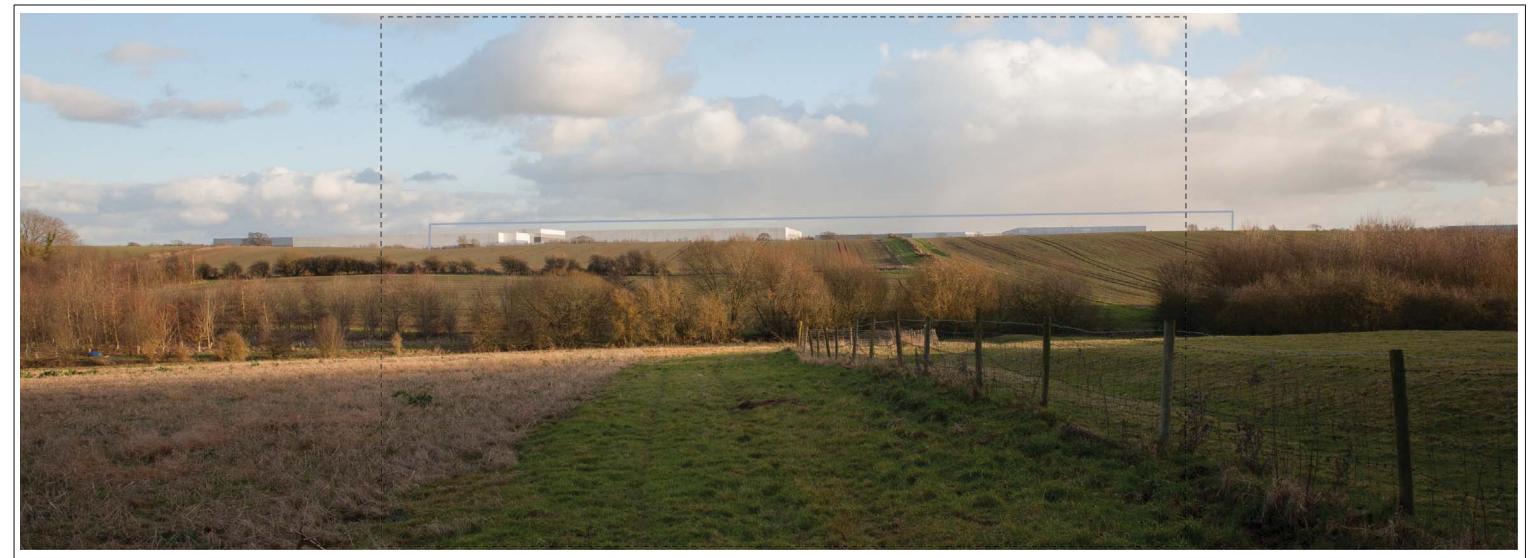

Figure Number

9.6zzu

View 3 – Taken from Woodway Lane looking south east towards Magna Park and the edge of Ullesthorpe

| VVM Number: 3                    | Direction of View: 154° SSE                                                                | Location: View from Woodway Lan          | e            |                           |           |                           | Co-ordinates: | OS: 448689, 287307 |
|----------------------------------|--------------------------------------------------------------------------------------------|------------------------------------------|--------------|---------------------------|-----------|---------------------------|---------------|--------------------|
| Date and Time:                   | 28th Jan 2015 2.37pm                                                                       | *Viewing Distance of printed photograph: | 500mm        | Single Frame / Composite: | Composite | Horizontal Field of View: | 132           | °View Frame        |
| Weather / Lighting conditions:   | Bright                                                                                     | Camera Туре:                             | Canon Eos 5D | Focal Length:             | 50mm Orig | Focal Length (35mm Equ    | ivalent): 50m | nm Orig            |
| *Viewing distance Definition:The | *Viewing distance Definition:The distance between an observer and the object being viewed. |                                          |              |                           |           |                           |               |                    |