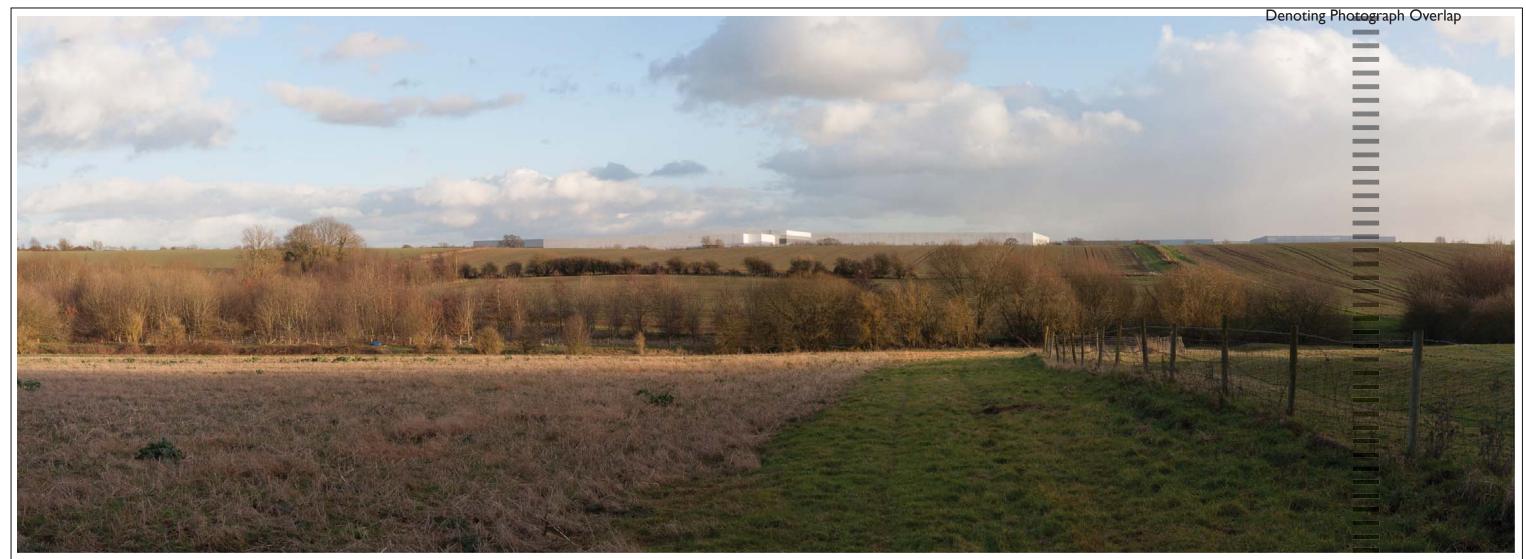

Figure Number

9.6zzv

View 3 – Taken from Woodway Lane looking south east towards Magna Park and the edge of Ullesthorpe

| VVM Number: 3                                                                               | Direction of View: 154° SSE | Location: View from Woodway Lane         | 2            |                           |              |                           | Co-ordinates: | OS: 448689, 287307 |
|---------------------------------------------------------------------------------------------|-----------------------------|------------------------------------------|--------------|---------------------------|--------------|---------------------------|---------------|--------------------|
| Date and Time:                                                                              | 28th Jan 2015 2.37pm        | *Viewing Distance of printed photograph: | 300mm        | Single Frame / Composite: | Single Frame | Horizontal Field of View: | 65°           |                    |
| Weather / Lighting conditions:                                                              | Bright                      | Сатега Туре:                             | Canon Eos 5D | Focal Length:             | 24mm         | Focal Length (35mm Equi   | valent): 24m  | nm                 |
| *Viewing distance Definition: The distance between an observer and the object being viewed. |                             |                                          |              |                           |              |                           |               |                    |