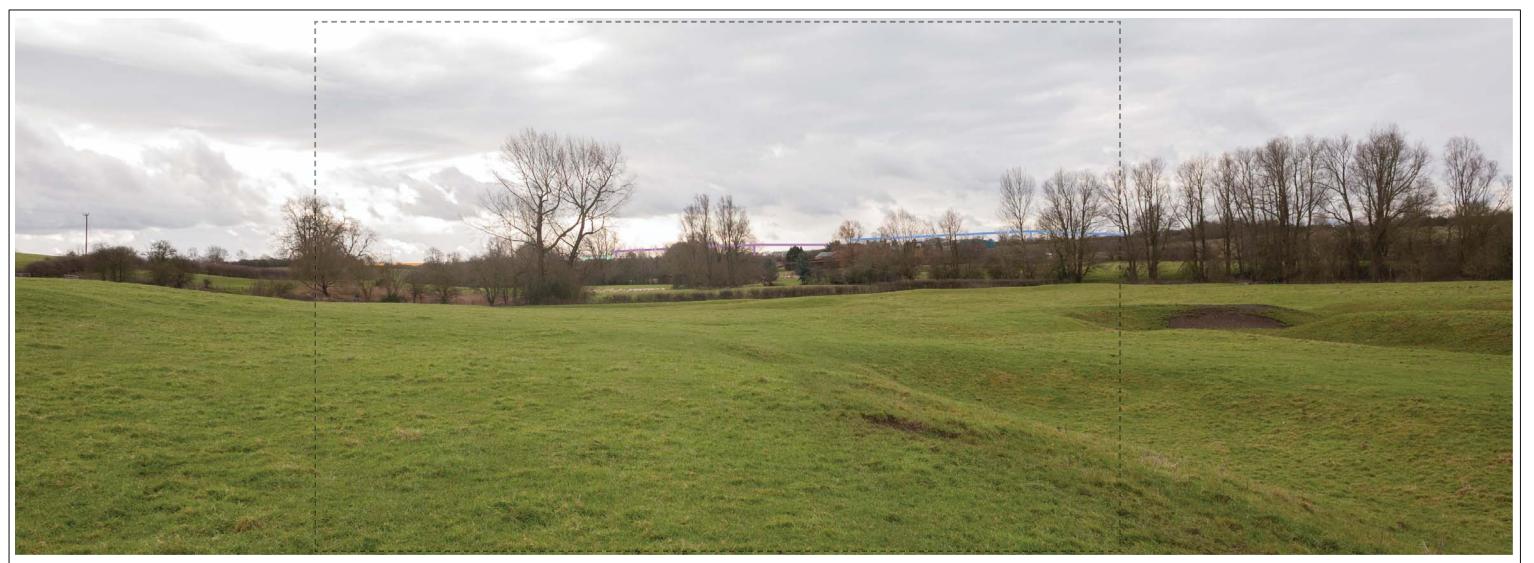

Magna Park Extension: Hybrid Application
Appendix F.1
Visually Verifiable Montages

Visually Verifiable Montages Representative Existing Panorama

| Date     | September 2015 |
|----------|----------------|
| A3 Scale | Not to scale   |
| Drawn by | SM             |
| Checked  | by AJC         |

Figure Number

9.6zzzh

View 5aii – View from the edge of the Ullesthorpe Moat scheduled monument looking south-west

| VVM Number: 5aii                                                                           | Direction of View: 203° SSW | Location: View from Ullesthorpe N        | 10at         |                           |              |                           | Co-ordinates: | OS: 450236, 287422 |
|--------------------------------------------------------------------------------------------|-----------------------------|------------------------------------------|--------------|---------------------------|--------------|---------------------------|---------------|--------------------|
| Date and Time:                                                                             | 28th Jan 2015 12.09pm       | *Viewing Distance of printed photograph: | 300mm        | Single Frame / Composite: | Single Frame | Horizontal Field of View: | 65°           |                    |
| Weather / Lighting conditions:                                                             | Cloudy                      | Camera Туре:                             | Canon Eos 5D | Focal Length:             | 24mm         | Focal Length (35mm Equiv  | alent): 24m   | nm                 |
| *Viewing distance Definition:The distance between an observer and the object being viewed. |                             |                                          |              |                           |              |                           |               |                    |