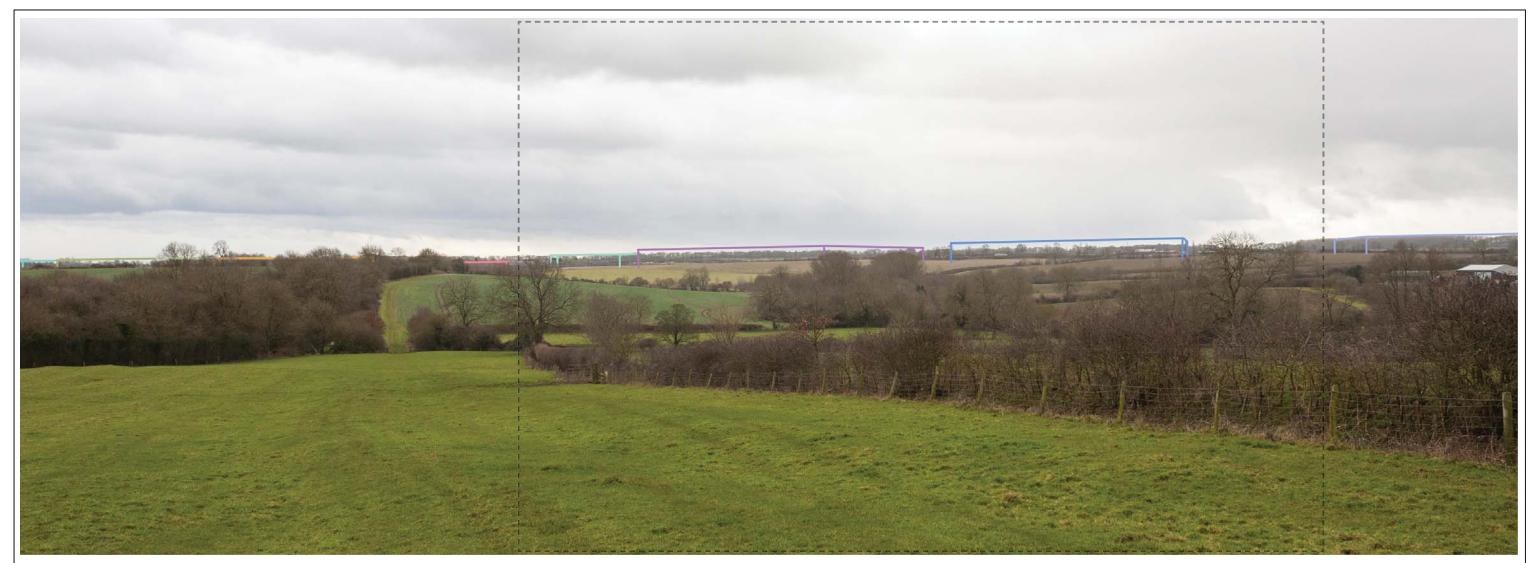

Magna Park Extension: Hybrid Application Appendix F.1 Visually Verifiable Montages

Representative Existing Panorama

| Date     | September 2015 |
|----------|----------------|
| A3 Scale | Not to scale   |
| Drawn by | SM             |
| Checked  | by AJC         |

Figure Number

9.6zzzg

View 5aii – View from the edge of the Ullesthorpe Moat scheduled monument looking south-west

| VVM Number: 5aii                                                                            | Direction of View: 203° SSW | Location: View from Ullesthorpe N        | loat         |                           |           |                           | Co-ordinates: | OS: 450236, 287422 |
|---------------------------------------------------------------------------------------------|-----------------------------|------------------------------------------|--------------|---------------------------|-----------|---------------------------|---------------|--------------------|
| Date and Time:                                                                              | 28th Jan 2015 12.09pm       | *Viewing Distance of printed photograph: | 500mm        | Single Frame / Composite: | Composite | Horizontal Field of View: | 13            | 2° View Frame      |
| Weather / Lighting conditions:                                                              | Cloudy                      | Camera Туре:                             | Canon Eos 5D | Focal Length:             | 50mm Orig | Focal Length (35mm Equ    | valent): 50   | mm Orig            |
| *Viewing distance Definition: The distance between an observer and the object being viewed. |                             |                                          |              |                           |           |                           |               |                    |