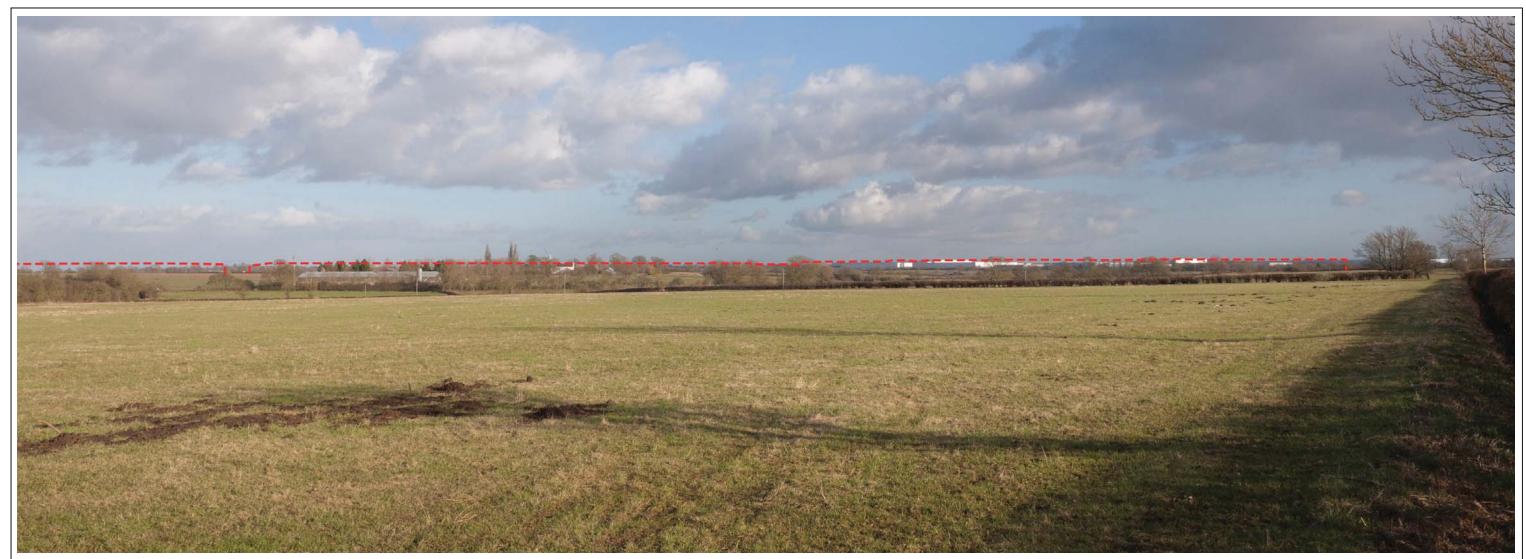

Figure Number

9.6zzu

View 3 – Taken from Woodway Lane looking south east towards Magna Park and the edge of Ullesthorpe

| VVM Number: 3                    | Direction of View: 154° SSE                                                                | Location: View from Woodway Lan          | e            |                           |           |                           | Co-ordinates: | OS: 448689, 287307 |
|----------------------------------|--------------------------------------------------------------------------------------------|------------------------------------------|--------------|---------------------------|-----------|---------------------------|---------------|--------------------|
| Date and Time:                   | 28th Jan 2015 2.37pm                                                                       | *Viewing Distance of printed photograph: | 500mm        | Single Frame / Composite: | Composite | Horizontal Field of View: | 132           | °View Frame        |
| Weather / Lighting conditions:   | Bright                                                                                     | Camera Туре:                             | Canon Eos 5D | Focal Length:             | 50mm Orig | Focal Length (35mm Equ    | ivalent): 50m | nm Orig            |
| *Viewing distance Definition:The | *Viewing distance Definition:The distance between an observer and the object being viewed. |                                          |              |                           |           |                           |               |                    |