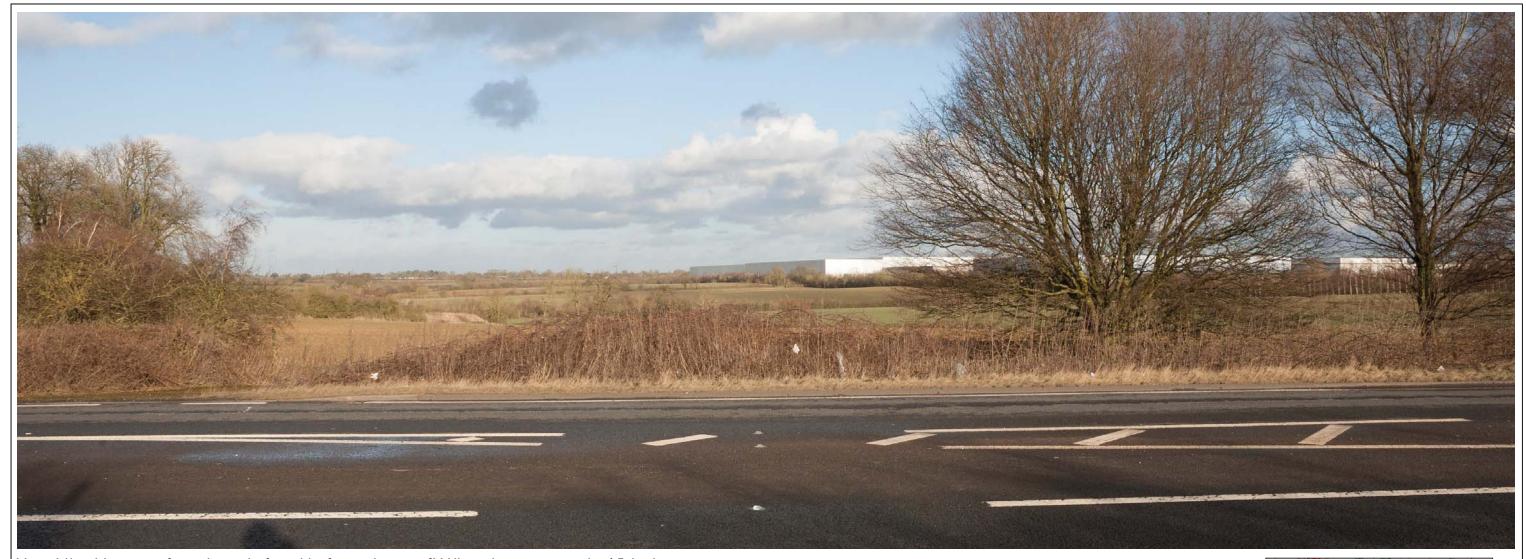

Figure Number

9.6zzu

View 3 – Taken from Woodway Lane looking south east towards Magna Park and the edge of Ullesthorpe

| VVM Number: 3                    | Direction of View: 154° SSE                                                                | Location: View from Woodway Lan          | e            |                           |           |                           | Co-ordinates: | OS: 448689, 287307 |
|----------------------------------|--------------------------------------------------------------------------------------------|------------------------------------------|--------------|---------------------------|-----------|---------------------------|---------------|--------------------|
| Date and Time:                   | 28th Jan 2015 2.37pm                                                                       | *Viewing Distance of printed photograph: | 500mm        | Single Frame / Composite: | Composite | Horizontal Field of View: | 132           | °View Frame        |
| Weather / Lighting conditions:   | Bright                                                                                     | Camera Туре:                             | Canon Eos 5D | Focal Length:             | 50mm Orig | Focal Length (35mm Equ    | ivalent): 50m | nm Orig            |
| *Viewing distance Definition:The | *Viewing distance Definition:The distance between an observer and the object being viewed. |                                          |              |                           |           |                           |               |                    |

Figure Number

9.6zzv

View 3 – Taken from Woodway Lane looking south east towards Magna Park and the edge of Ullesthorpe

| VVM Number: 3                                                                               | Direction of View: 154° SSE | Location: View from Woodway Lane         | 2            |                           |              |                           | Co-ordinates: | OS: 448689, 287307 |
|---------------------------------------------------------------------------------------------|-----------------------------|------------------------------------------|--------------|---------------------------|--------------|---------------------------|---------------|--------------------|
| Date and Time:                                                                              | 28th Jan 2015 2.37pm        | *Viewing Distance of printed photograph: | 300mm        | Single Frame / Composite: | Single Frame | Horizontal Field of View: | 65°           |                    |
| Weather / Lighting conditions:                                                              | Bright                      | Сатега Туре:                             | Canon Eos 5D | Focal Length:             | 24mm         | Focal Length (35mm Equi   | valent): 24m  | nm                 |
| *Viewing distance Definition: The distance between an observer and the object being viewed. |                             |                                          |              |                           |              |                           |               |                    |

Figure Number

9.6zzw

View 3 – Taken from Woodway Lane looking south east towards Magna Park and the edge of Ullesthorpe

| VVM Number: 3                    | Direction of View: 154° SSE                                                                 | Location: View from Woodway Lan          | e            |                           |              |                           | Co-ordinates: | OS: 448689, 287307 |  |
|----------------------------------|---------------------------------------------------------------------------------------------|------------------------------------------|--------------|---------------------------|--------------|---------------------------|---------------|--------------------|--|
| Date and Time:                   | 28th Jan 2015 2.37pm                                                                        | *Viewing Distance of printed photograph: | 300mm        | Single Frame / Composite: | Single Frame | Horizontal Field of View: | 65°           |                    |  |
| Weather / Lighting conditions:   | Bright                                                                                      | Сатега Туре:                             | Canon Eos 5D | Focal Length:             | 24mm         | Focal Length (35mm Equiv  | ralent): 24m  | ım                 |  |
| *Viewing distance Definition:The | *Viewing distance Definition: The distance between an observer and the object being viewed. |                                          |              |                           |              |                           |               |                    |  |