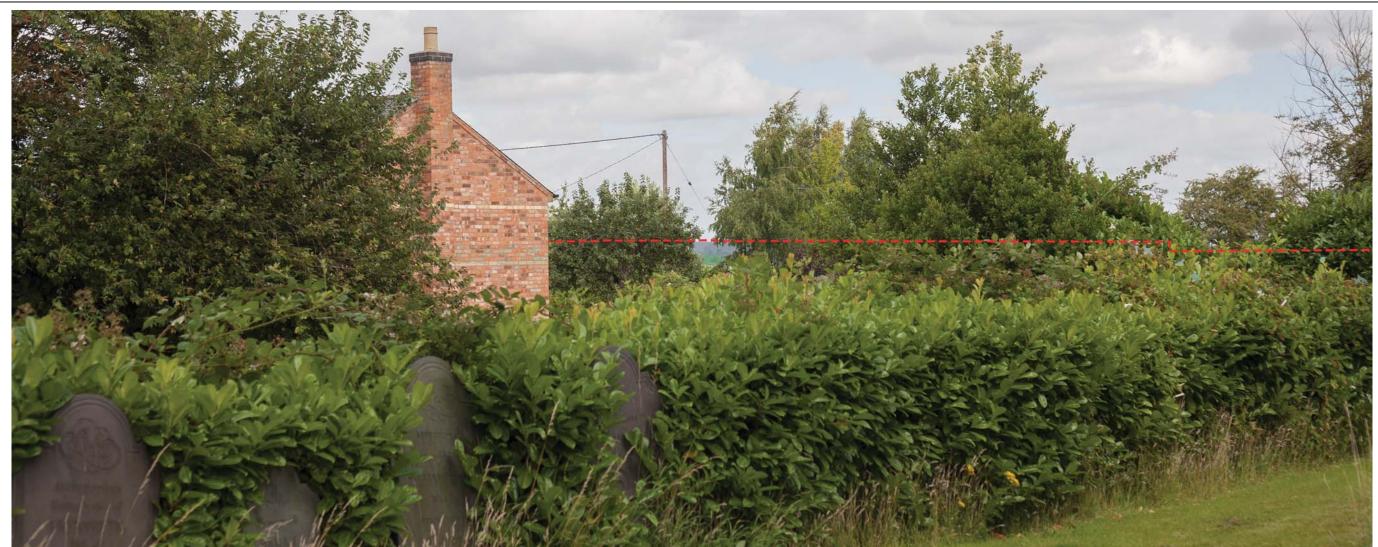

| Date     | September 2015 |
|----------|----------------|
| A3 Scale | Not to scale   |
| Drawn by | SM             |
| Checked  | by AJC         |

Figure Number

9.6zzz

View 4aii – View from the public footpath W83 near the cemetery for Claybrooke Parva Church looking south towards the applications site and Magna Park

| VVM Number: 4aii                                                                           | Direction of View: 171° SSE | Location: View from Public Footp         | ath W83      |                           |           |                           | Co-ordinates: | OS: 449588, 287804 |
|--------------------------------------------------------------------------------------------|-----------------------------|------------------------------------------|--------------|---------------------------|-----------|---------------------------|---------------|--------------------|
| Date and Time:                                                                             | 28th Jan 2015 11.09am       | *Viewing Distance of printed photograph: | 500mm        | Single Frame / Composite: | Composite | Horizontal Field of View: | 13            | 2° View Frame      |
| Weather / Lighting conditions:                                                             | Cloudy                      | Camera Туре:                             | Canon Eos 5D | Focal Length:             | 50mm Orig | Focal Length (35mm Equ    | valent): 50   | mm Orig            |
| *Viewing distance Definition:The distance between an observer and the object being viewed. |                             |                                          |              |                           |           |                           |               |                    |