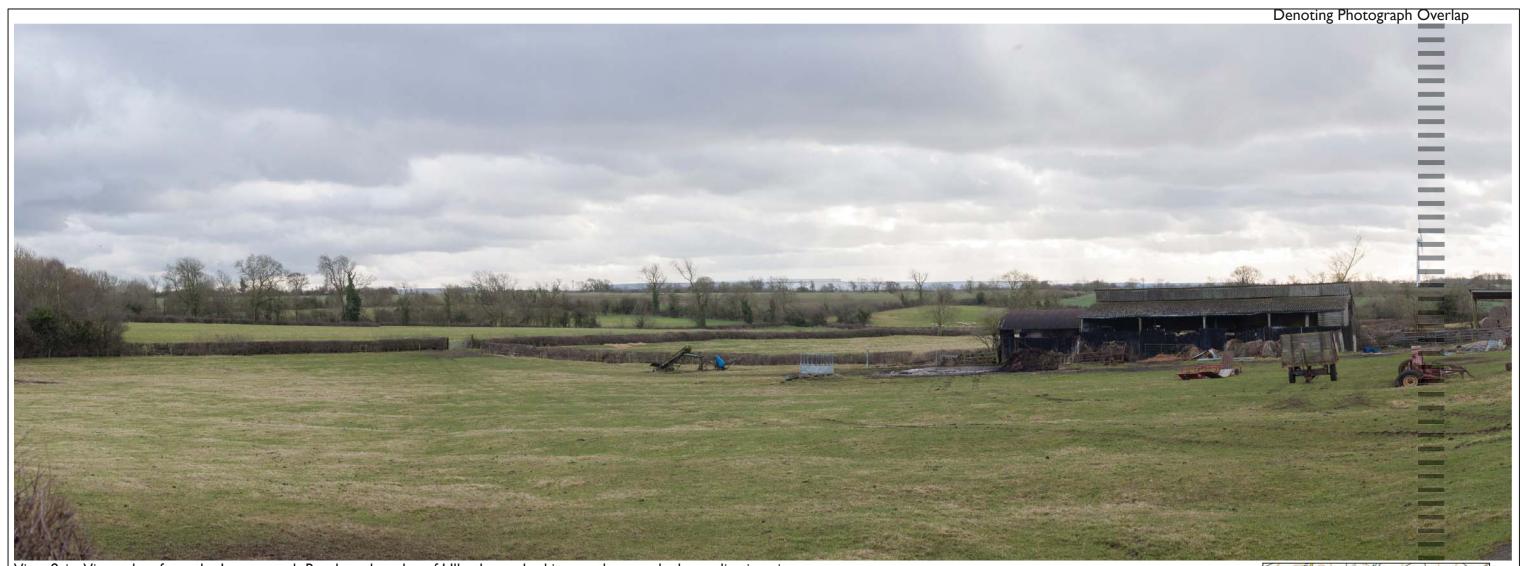

Figure Number

9.6zzu

View 3 – Taken from Woodway Lane looking south east towards Magna Park and the edge of Ullesthorpe

| VVM Number: 3                    | Direction of View: 154° SSE                                                                | Location: View from Woodway Lan          | e            |                           |           |                           | Co-ordinates: | OS: 448689, 287307 |
|----------------------------------|--------------------------------------------------------------------------------------------|------------------------------------------|--------------|---------------------------|-----------|---------------------------|---------------|--------------------|
| Date and Time:                   | 28th Jan 2015 2.37pm                                                                       | *Viewing Distance of printed photograph: | 500mm        | Single Frame / Composite: | Composite | Horizontal Field of View: | 132           | °View Frame        |
| Weather / Lighting conditions:   | Bright                                                                                     | Camera Туре:                             | Canon Eos 5D | Focal Length:             | 50mm Orig | Focal Length (35mm Equ    | ivalent): 50m | nm Orig            |
| *Viewing distance Definition:The | *Viewing distance Definition:The distance between an observer and the object being viewed. |                                          |              |                           |           |                           |               |                    |