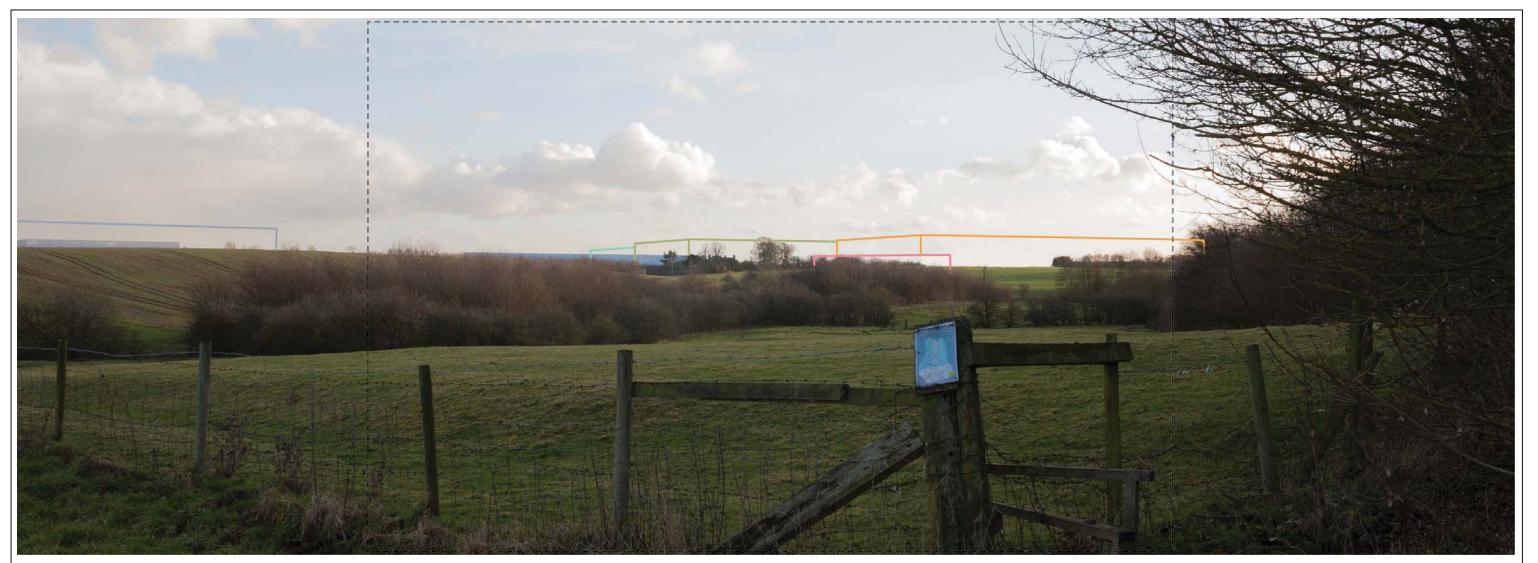

Magna Park Extension: Hybrid Application
Appendix F.1

Visually Verifiable Montages
Wire line indication of the effects of buildings, as indicated on the Scheme Illustrative Layout Plan

| Date     | September 2015 |
|----------|----------------|
| A3 Scale | Not to scale   |
| Drawn by | SM             |
| Checked  | by AJC         |

Figure Number

9.6zzy

View 3 – Taken from Woodway Lane looking south east towards Magna Park and the edge of Ullesthorpe

| VVM Number: 3                                                                              | Direction of View: 154° SSE | Location: View from Woodway Lane         | 2            |                           |              |                           | Co-ordinates: | OS: 448689, 287307 |
|--------------------------------------------------------------------------------------------|-----------------------------|------------------------------------------|--------------|---------------------------|--------------|---------------------------|---------------|--------------------|
| Date and Time:                                                                             | 28th Jan 2015 2.37pm        | *Viewing Distance of printed photograph: | 500mm        | Single Frame / Composite: | Single Frame | Horizontal Field of View: | 39.5          | o o                |
| Weather / Lighting conditions:                                                             | Bright                      | Сатега Туре:                             | Canon Eos 5D | Focal Length:             | 50mm         | Focal Length (35mm Equi   | valent): 50m  | nm                 |
| *Viewing distance Definition:The distance between an observer and the object being viewed. |                             |                                          |              |                           |              |                           |               |                    |