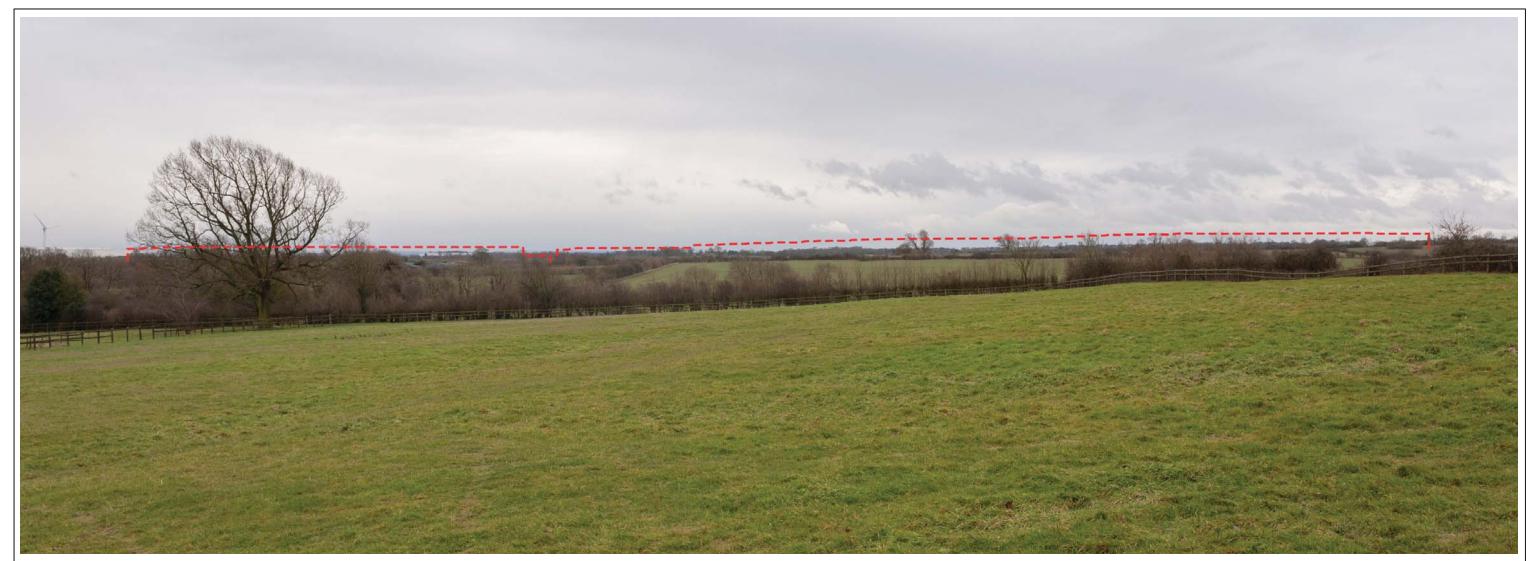

| Date     | September 2015 |
|----------|----------------|
| A3 Scale | Not to scale   |
| Drawn by | SM             |
| Checked  | by AJC         |

Figure Number

9.6zzz

View 4aii – View from the public footpath W83 near the cemetery for Claybrooke Parva Church looking south towards the applications site and Magna Park

| VVM Number: 4aii                                                                           | Direction of View: 171° SSE | Location: View from Public Footp         | ath W83      |                           |           |                           | Co-ordinates: | OS: 449588, 287804 |
|--------------------------------------------------------------------------------------------|-----------------------------|------------------------------------------|--------------|---------------------------|-----------|---------------------------|---------------|--------------------|
| Date and Time:                                                                             | 28th Jan 2015 11.09am       | *Viewing Distance of printed photograph: | 500mm        | Single Frame / Composite: | Composite | Horizontal Field of View: | 13            | 2° View Frame      |
| Weather / Lighting conditions:                                                             | Cloudy                      | Camera Туре:                             | Canon Eos 5D | Focal Length:             | 50mm Orig | Focal Length (35mm Equ    | valent): 50   | mm Orig            |
| *Viewing distance Definition:The distance between an observer and the object being viewed. |                             |                                          |              |                           |           |                           |               |                    |