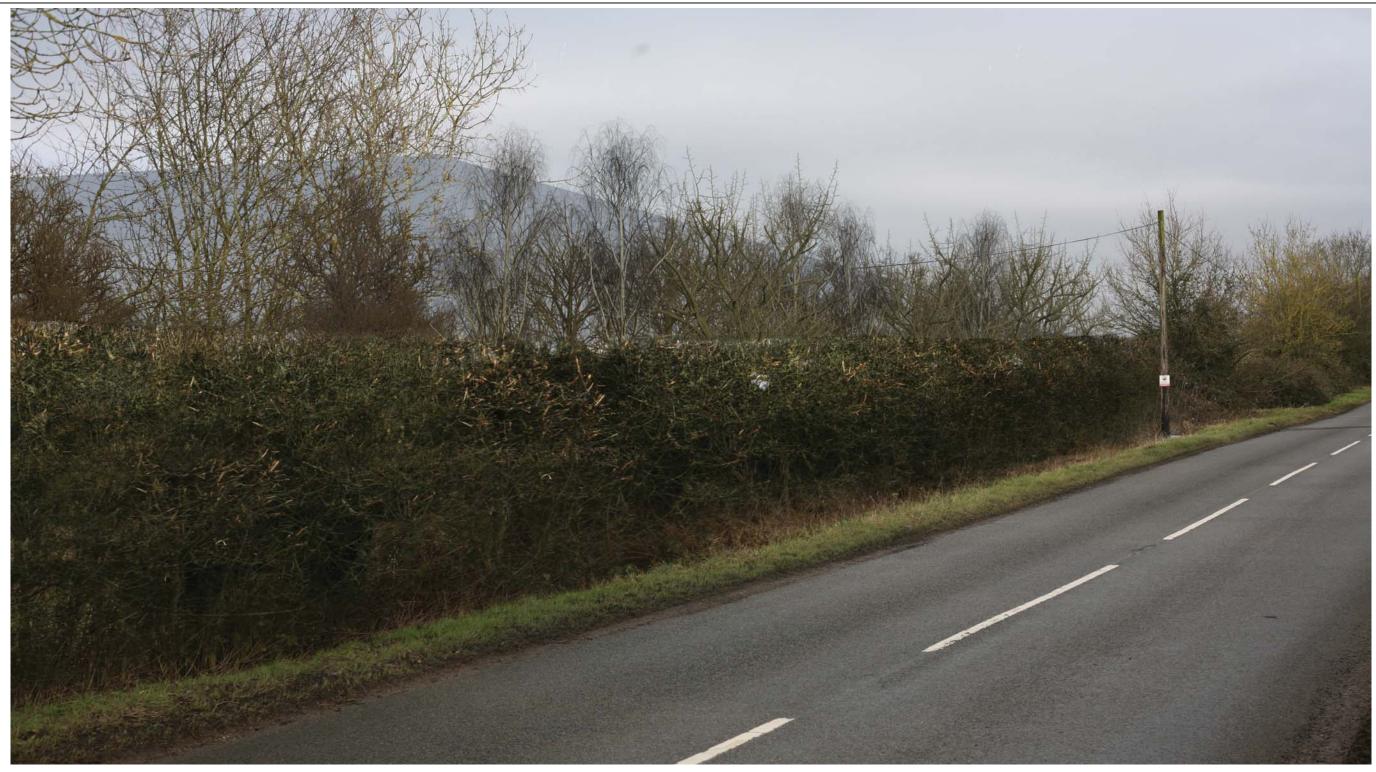

View 3 – Taken from Woodway Lane looking south east towards Magna Park and the edge of Ullesthorpe

|                                                                                 | IDI Gazeley UK Limited                                                                                                                                                                                                                                                                                                                                                                  |
|---------------------------------------------------------------------------------|-----------------------------------------------------------------------------------------------------------------------------------------------------------------------------------------------------------------------------------------------------------------------------------------------------------------------------------------------------------------------------------------|
| IDI Gazeley                                                                     |                                                                                                                                                                                                                                                                                                                                                                                         |
| Brookfield Logistics Properties                                                 | Nicholas Pearson Associates                                                                                                                                                                                                                                                                                                                                                             |
|                                                                                 |                                                                                                                                                                                                                                                                                                                                                                                         |
| NICHOLAS PEARSON ASSOCIATES ENTROMERTAL PLANDISM - LANDISM ASCHRETT - ÉCOLOGITT | Reproduced from/based upon Ordnance Survey material with the permission of Ordnance Survey* on behalf of The Controller of Her Majestys Stationery Office. © Crown Copyright. Unauthorised reproduction infringes Crown Copyright and may lead to prosecution or civil proceedings. Licence No.100018702 Year of Publication2014 Owner/Purchaser of Mapping Nicholas Pearson Associates |

Figure Number

9.6zzu

View 3 – Taken from Woodway Lane looking south east towards Magna Park and the edge of Ullesthorpe

| VVM Number: 3                    | Direction of View: 154° SSE                                                                | Location: View from Woodway Lan          | e            |                           |           |                           | Co-ordinates: | OS: 448689, 287307 |
|----------------------------------|--------------------------------------------------------------------------------------------|------------------------------------------|--------------|---------------------------|-----------|---------------------------|---------------|--------------------|
| Date and Time:                   | 28th Jan 2015 2.37pm                                                                       | *Viewing Distance of printed photograph: | 500mm        | Single Frame / Composite: | Composite | Horizontal Field of View: | 132           | °View Frame        |
| Weather / Lighting conditions:   | Bright                                                                                     | Camera Туре:                             | Canon Eos 5D | Focal Length:             | 50mm Orig | Focal Length (35mm Equ    | ivalent): 50m | nm Orig            |
| *Viewing distance Definition:The | *Viewing distance Definition:The distance between an observer and the object being viewed. |                                          |              |                           |           |                           |               |                    |