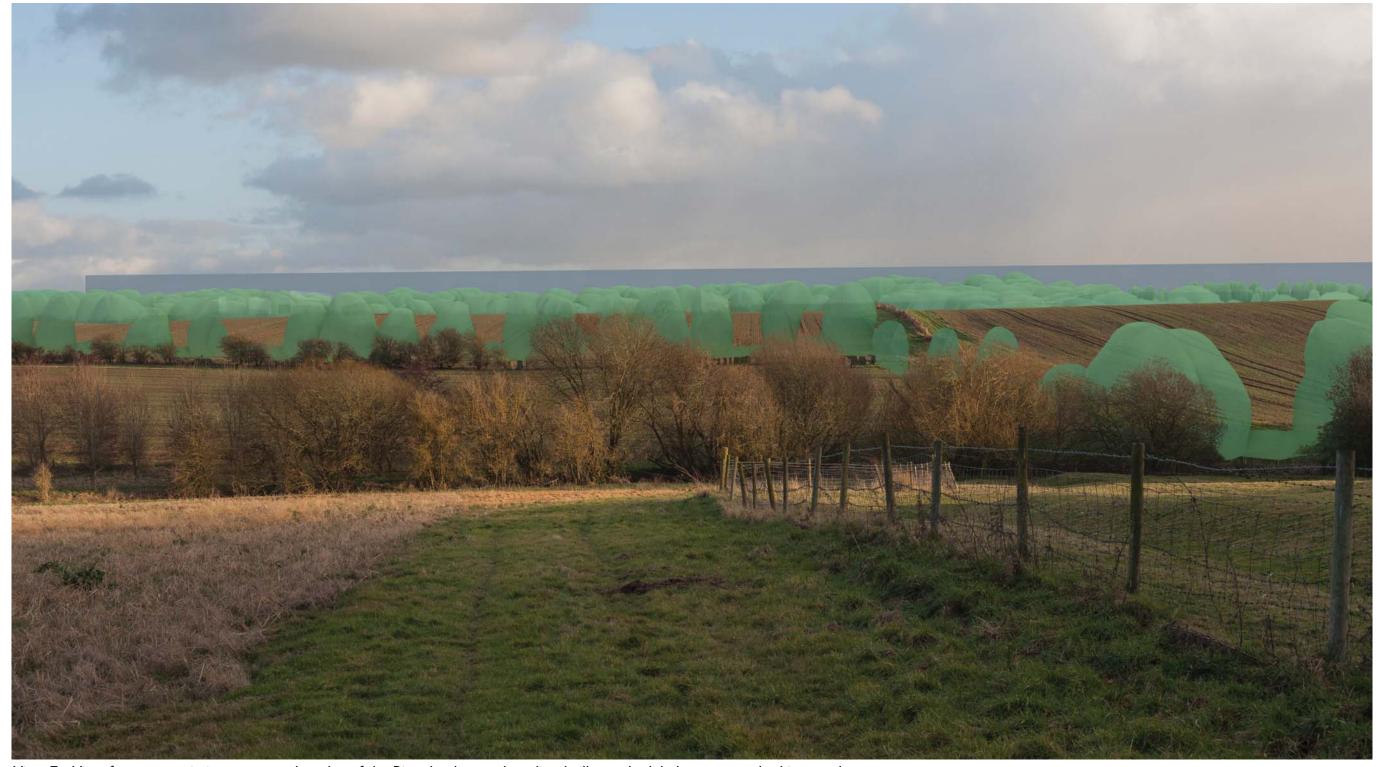

Majesty's Stationery Office, or Crown Copyright.
reproduction infringes Crown Copyright and ma

Magna Park Extension: Hybrid Application
Appendix F.1

Visually Verifiable Montages

Semi-transparent block models to indicate the effects of structure planting at year 10, superimposed over the proposed buildings as indicated on the Scheme Illustrative Layout Plan

| Date     | September 2015 |
|----------|----------------|
| A3 Scale | Not to scale   |
| Drawn by | SM             |
| Checked  | by AJC         |

Figure Number

9.6zzz

View 4aii – View from the public footpath W83 near the cemetery for Claybrooke Parva Church looking south towards the applications site and Magna Park