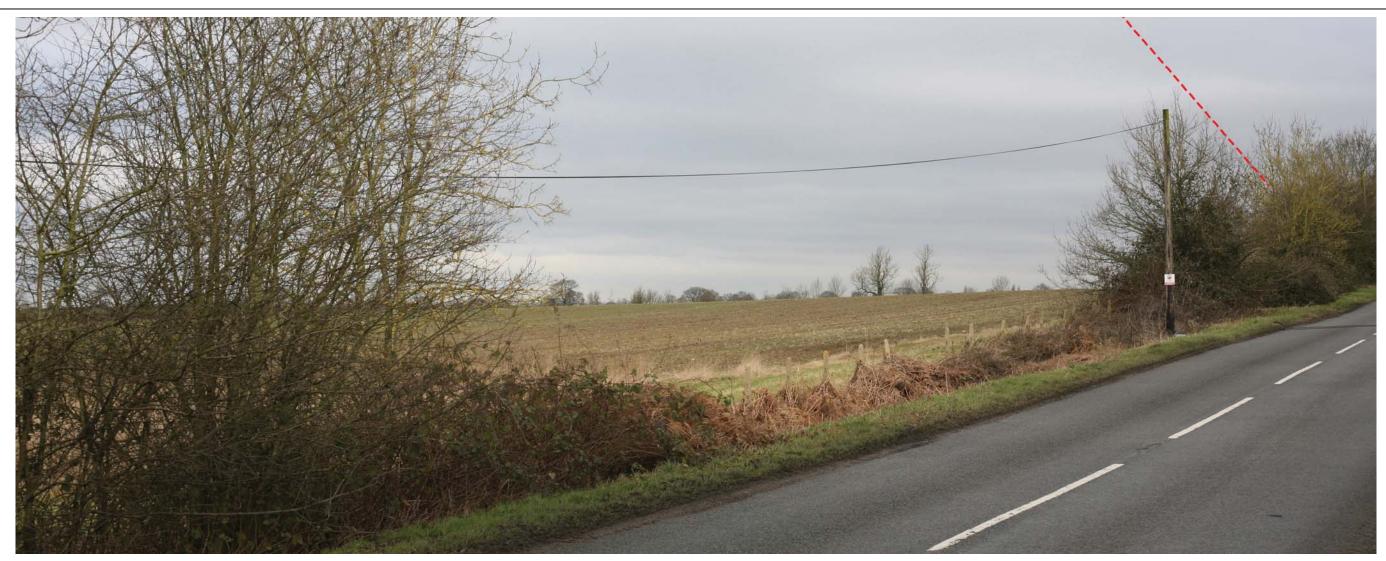

Figure Number

9.6zzu

View 3 – Taken from Woodway Lane looking south east towards Magna Park and the edge of Ullesthorpe

| VVM Number: 3                    | Direction of View: 154° SSE                                                                | Location: View from Woodway Lan          | e            |                           |           |                           | Co-ordinates: | OS: 448689, 287307 |
|----------------------------------|--------------------------------------------------------------------------------------------|------------------------------------------|--------------|---------------------------|-----------|---------------------------|---------------|--------------------|
| Date and Time:                   | 28th Jan 2015 2.37pm                                                                       | *Viewing Distance of printed photograph: | 500mm        | Single Frame / Composite: | Composite | Horizontal Field of View: | 132           | °View Frame        |
| Weather / Lighting conditions:   | Bright                                                                                     | Camera Туре:                             | Canon Eos 5D | Focal Length:             | 50mm Orig | Focal Length (35mm Equ    | ivalent): 50m | nm Orig            |
| *Viewing distance Definition:The | *Viewing distance Definition:The distance between an observer and the object being viewed. |                                          |              |                           |           |                           |               |                    |

Figure Number

9.6zzv

View 3 – Taken from Woodway Lane looking south east towards Magna Park and the edge of Ullesthorpe

| VVM Number: 3                                                                               | Direction of View: 154° SSE | Location: View from Woodway Lane         | 2            |                           |              |                           | Co-ordinates: | OS: 448689, 287307 |
|---------------------------------------------------------------------------------------------|-----------------------------|------------------------------------------|--------------|---------------------------|--------------|---------------------------|---------------|--------------------|
| Date and Time:                                                                              | 28th Jan 2015 2.37pm        | *Viewing Distance of printed photograph: | 300mm        | Single Frame / Composite: | Single Frame | Horizontal Field of View: | 65°           |                    |
| Weather / Lighting conditions:                                                              | Bright                      | Сатега Туре:                             | Canon Eos 5D | Focal Length:             | 24mm         | Focal Length (35mm Equi   | valent): 24m  | nm                 |
| *Viewing distance Definition: The distance between an observer and the object being viewed. |                             |                                          |              |                           |              |                           |               |                    |

Figure Number

9.6zzw

View 3 – Taken from Woodway Lane looking south east towards Magna Park and the edge of Ullesthorpe

| VVM Number: 3                    | Direction of View: 154° SSE                                                                 | Location: View from Woodway Lan          | e            |                           |              |                           | Co-ordinates: | OS: 448689, 287307 |  |
|----------------------------------|---------------------------------------------------------------------------------------------|------------------------------------------|--------------|---------------------------|--------------|---------------------------|---------------|--------------------|--|
| Date and Time:                   | 28th Jan 2015 2.37pm                                                                        | *Viewing Distance of printed photograph: | 300mm        | Single Frame / Composite: | Single Frame | Horizontal Field of View: | 65°           |                    |  |
| Weather / Lighting conditions:   | Bright                                                                                      | Сатега Туре:                             | Canon Eos 5D | Focal Length:             | 24mm         | Focal Length (35mm Equiv  | ralent): 24m  | ım                 |  |
| *Viewing distance Definition:The | *Viewing distance Definition: The distance between an observer and the object being viewed. |                                          |              |                           |              |                           |               |                    |  |