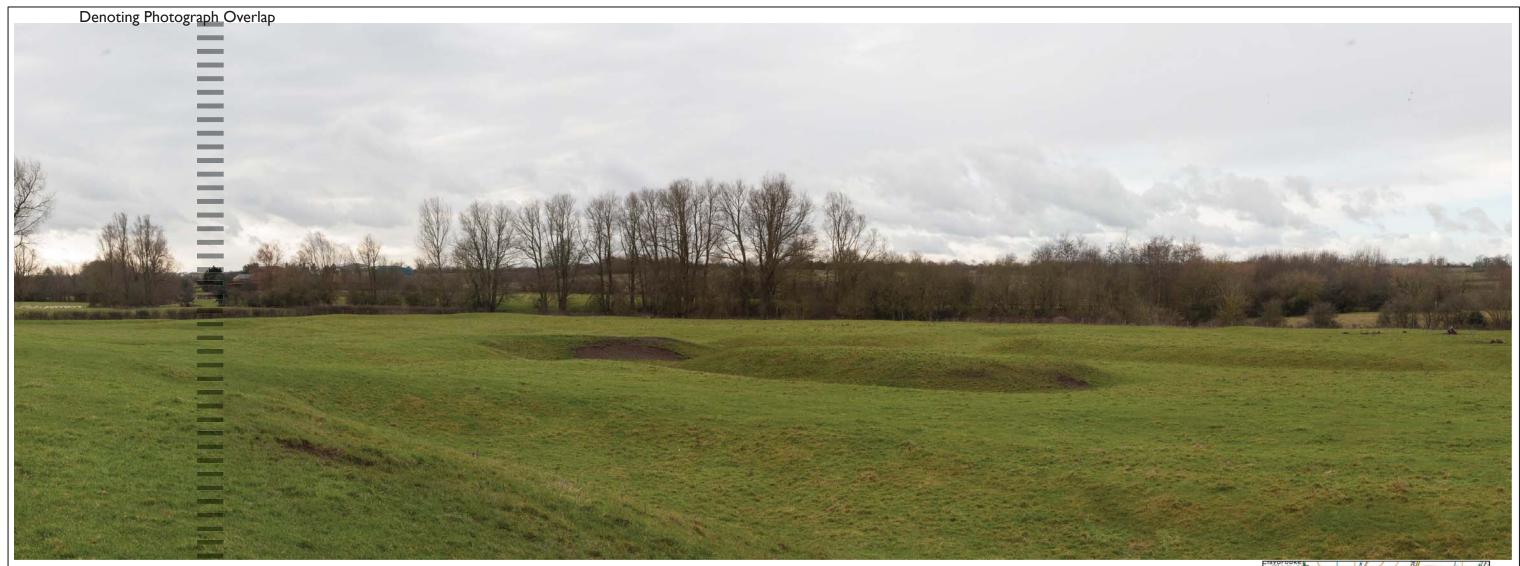

Magna Park Extension: Hybrid Application Appendix F.1 Visually Verifiable Montages

Representative Existing Panorama

| Date     | September 2015 |
|----------|----------------|
| A3 Scale | Not to scale   |
| Drawn by | SM             |
| Checked  | by AJC         |

Figure Number

9.6zzzg

View 5aii – View from the edge of the Ullesthorpe Moat scheduled monument looking south-west

| VVM Number: 5aii                                                                            | Direction of View: 203° SSW | Location: View from Ullesthorpe N        | loat         |                           |           |                           | Co-ordinates: | OS: 450236, 287422 |
|---------------------------------------------------------------------------------------------|-----------------------------|------------------------------------------|--------------|---------------------------|-----------|---------------------------|---------------|--------------------|
| Date and Time:                                                                              | 28th Jan 2015 12.09pm       | *Viewing Distance of printed photograph: | 500mm        | Single Frame / Composite: | Composite | Horizontal Field of View: | 13            | 2° View Frame      |
| Weather / Lighting conditions:                                                              | Cloudy                      | Camera Туре:                             | Canon Eos 5D | Focal Length:             | 50mm Orig | Focal Length (35mm Equ    | valent): 50   | mm Orig            |
| *Viewing distance Definition: The distance between an observer and the object being viewed. |                             |                                          |              |                           |           |                           |               |                    |