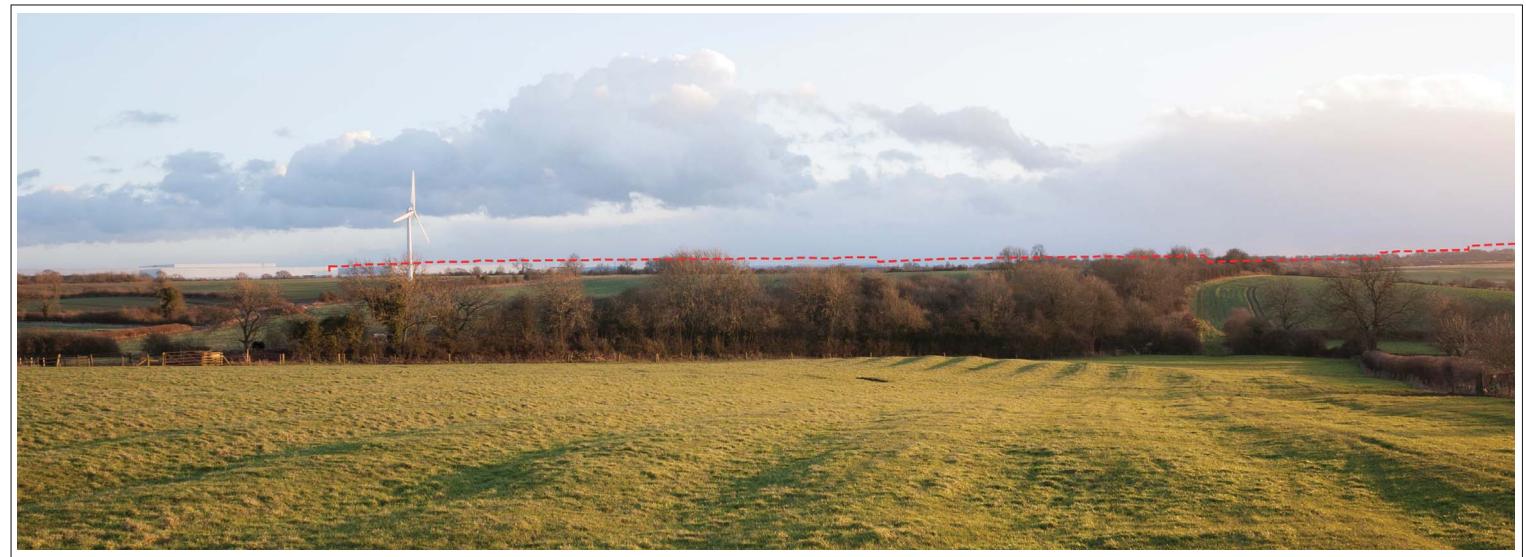

Figure 9.6zzzzza Rev A View 13

Figure 9.6zzzzzb Rev A View 13

Note: The red dashed lines indicating the combined maximum height parameters for buildings within their designated parcels have not needed to be updated in the following circumstances: View 4aii, View 5aii, View 6ai SE, View 6ai SW and View 13, as following a check, the update changes would not be visually apparent.

00 10 4

9.6zzzl Rev A

View 6ai – Taken from public footpath W89 south west of Ullesthorpe looking south-east towards Magna Park and down the local valley

| VVM Number: 6ai SE                                                                          | Direction of View: 172° SSE | Location: View from Public Footpa        | th W89       |                           |           |                           | Co-ordinates: | OS: 450424, 287180 |
|---------------------------------------------------------------------------------------------|-----------------------------|------------------------------------------|--------------|---------------------------|-----------|---------------------------|---------------|--------------------|
| Date and Time:                                                                              | 28th Jan 2015 4.26pm        | *Viewing Distance of printed photograph: | 500mm        | Single Frame / Composite: | Composite | Horizontal Field of View: | 13            | 2° View Frame      |
| Weather / Lighting conditions:                                                              | Sunny                       | Camera Туре:                             | Canon Eos 5D | Focal Length:             | 50mm Orig | Focal Length (35mm Equ    | valent): 50   | mm Orig            |
| *Viewing distance Definition: The distance between an observer and the object being viewed. |                             |                                          |              |                           |           |                           |               |                    |

9.6zzzm

September 2015

View 6ai – Taken from public footpath W89 south west of Ullesthorpe looking south-east towards Magna Park and down the local valley

| VVM Number: 6ai SE                                                                         | Direction of View: 172° SSE | Location: View from Public Footpat       | h W89        |                           |           |                           | Co-ordinates: | OS: 450424, 287180 |
|--------------------------------------------------------------------------------------------|-----------------------------|------------------------------------------|--------------|---------------------------|-----------|---------------------------|---------------|--------------------|
| Date and Time:                                                                             | 28th Jan 2015 4.26pm        | *Viewing Distance of printed photograph: | 500mm        | Single Frame / Composite: | Composite | Horizontal Field of View: | 132           | 2° View Frame      |
| Weather / Lighting conditions:                                                             | Sunny                       | Сатега Туре:                             | Canon Eos 5D | Focal Length:             | 50mm Orig | Focal Length (35mm Equivo | alent): 50n   | mm Orig            |
| *Viewing distance Definition:The distance between an observer and the object being viewed. |                             |                                          |              |                           |           |                           |               |                    |