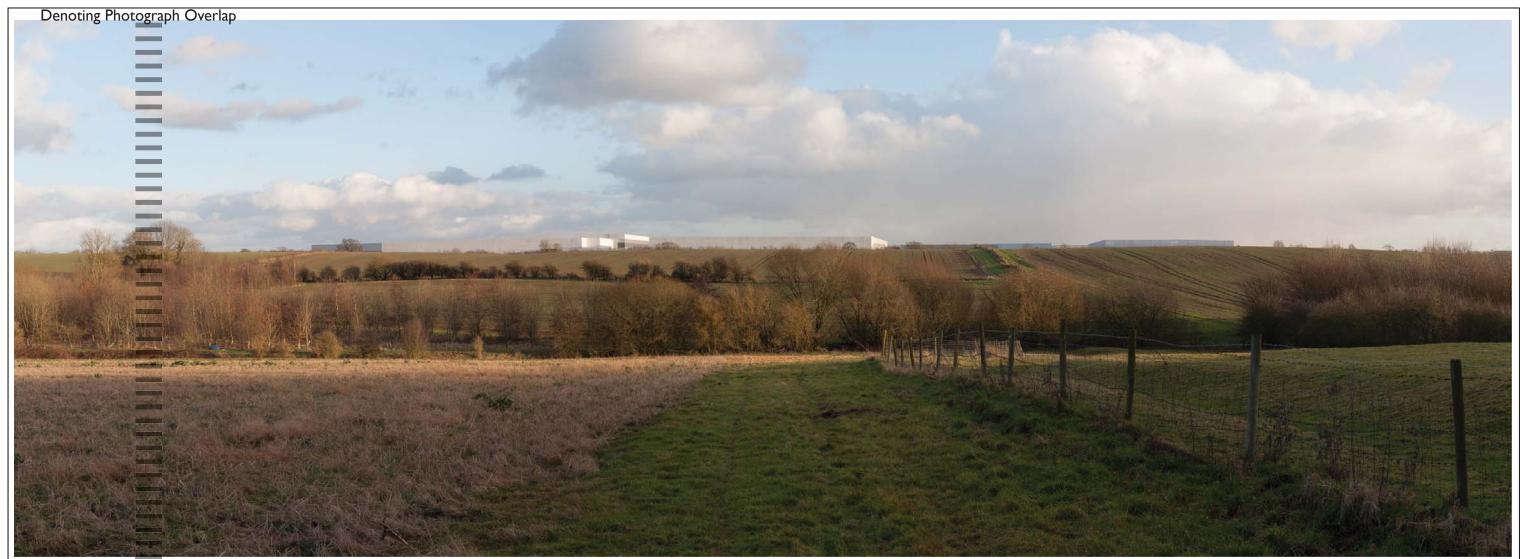

Figure Number

9.6zzv

View 3 – Taken from Woodway Lane looking south east towards Magna Park and the edge of Ullesthorpe

| VVM Number: 3                                                                               | Direction of View: 154° SSE | Location: View from Woodway Lane         | 2            |                           |              |                           | Co-ordinates: | OS: 448689, 287307 |
|---------------------------------------------------------------------------------------------|-----------------------------|------------------------------------------|--------------|---------------------------|--------------|---------------------------|---------------|--------------------|
| Date and Time:                                                                              | 28th Jan 2015 2.37pm        | *Viewing Distance of printed photograph: | 300mm        | Single Frame / Composite: | Single Frame | Horizontal Field of View: | 65°           |                    |
| Weather / Lighting conditions:                                                              | Bright                      | Сатега Туре:                             | Canon Eos 5D | Focal Length:             | 24mm         | Focal Length (35mm Equi   | valent): 24m  | nm                 |
| *Viewing distance Definition: The distance between an observer and the object being viewed. |                             |                                          |              |                           |              |                           |               |                    |

Figure Number

9.6zzw

View 3 – Taken from Woodway Lane looking south east towards Magna Park and the edge of Ullesthorpe

| VVM Number: 3                    | Direction of View: 154° SSE                                                                 | Location: View from Woodway Lan          | e            |                           |              |                           | Co-ordinates: | OS: 448689, 287307 |  |
|----------------------------------|---------------------------------------------------------------------------------------------|------------------------------------------|--------------|---------------------------|--------------|---------------------------|---------------|--------------------|--|
| Date and Time:                   | 28th Jan 2015 2.37pm                                                                        | *Viewing Distance of printed photograph: | 300mm        | Single Frame / Composite: | Single Frame | Horizontal Field of View: | 65°           |                    |  |
| Weather / Lighting conditions:   | Bright                                                                                      | Сатега Туре:                             | Canon Eos 5D | Focal Length:             | 24mm         | Focal Length (35mm Equiv  | ralent): 24m  | ım                 |  |
| *Viewing distance Definition:The | *Viewing distance Definition: The distance between an observer and the object being viewed. |                                          |              |                           |              |                           |               |                    |  |