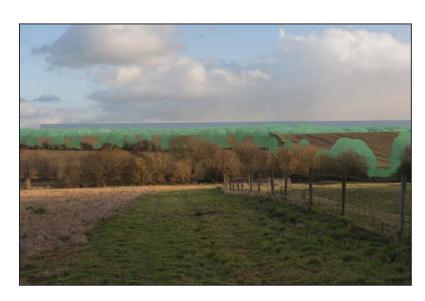

View 3 – Taken from Woodway Lane looking south east towards Magna Park and the edge of Ullesthorpe

|                                                                                 | IDI Gazeley UK Limited                                                                                                                                                                                                                                                                                                                                                                  |
|---------------------------------------------------------------------------------|-----------------------------------------------------------------------------------------------------------------------------------------------------------------------------------------------------------------------------------------------------------------------------------------------------------------------------------------------------------------------------------------|
| IDI Gazeley                                                                     |                                                                                                                                                                                                                                                                                                                                                                                         |
| Brookfield Logistics Properties                                                 | Nicholas Pearson Associates                                                                                                                                                                                                                                                                                                                                                             |
|                                                                                 |                                                                                                                                                                                                                                                                                                                                                                                         |
| NICHOLAS PEARSON ASSOCIATES ENTROMERTAL PLANDISM - LANDISM ASCHRETT - ÉCOLOGITT | Reproduced from/based upon Ordnance Survey material with the permission of Ordnance Survey* on behalf of The Controller of Her Majestys Stationery Office. © Crown Copyright. Unauthorised reproduction infringes Crown Copyright and may lead to prosecution or civil proceedings. Licence No.100018702 Year of Publication2014 Owner/Purchaser of Mapping Nicholas Pearson Associates |

Figure Number

9.6zzu

View 3 – Taken from Woodway Lane looking south east towards Magna Park and the edge of Ullesthorpe

| VVM Number: 3                    | Direction of View: 154° SSE                                                                | Location: View from Woodway Lan          | e            |                           |           |                           | Co-ordinates: | OS: 448689, 287307 |
|----------------------------------|--------------------------------------------------------------------------------------------|------------------------------------------|--------------|---------------------------|-----------|---------------------------|---------------|--------------------|
| Date and Time:                   | 28th Jan 2015 2.37pm                                                                       | *Viewing Distance of printed photograph: | 500mm        | Single Frame / Composite: | Composite | Horizontal Field of View: | 132           | °View Frame        |
| Weather / Lighting conditions:   | Bright                                                                                     | Camera Туре:                             | Canon Eos 5D | Focal Length:             | 50mm Orig | Focal Length (35mm Equ    | ivalent): 50m | nm Orig            |
| *Viewing distance Definition:The | *Viewing distance Definition:The distance between an observer and the object being viewed. |                                          |              |                           |           |                           |               |                    |