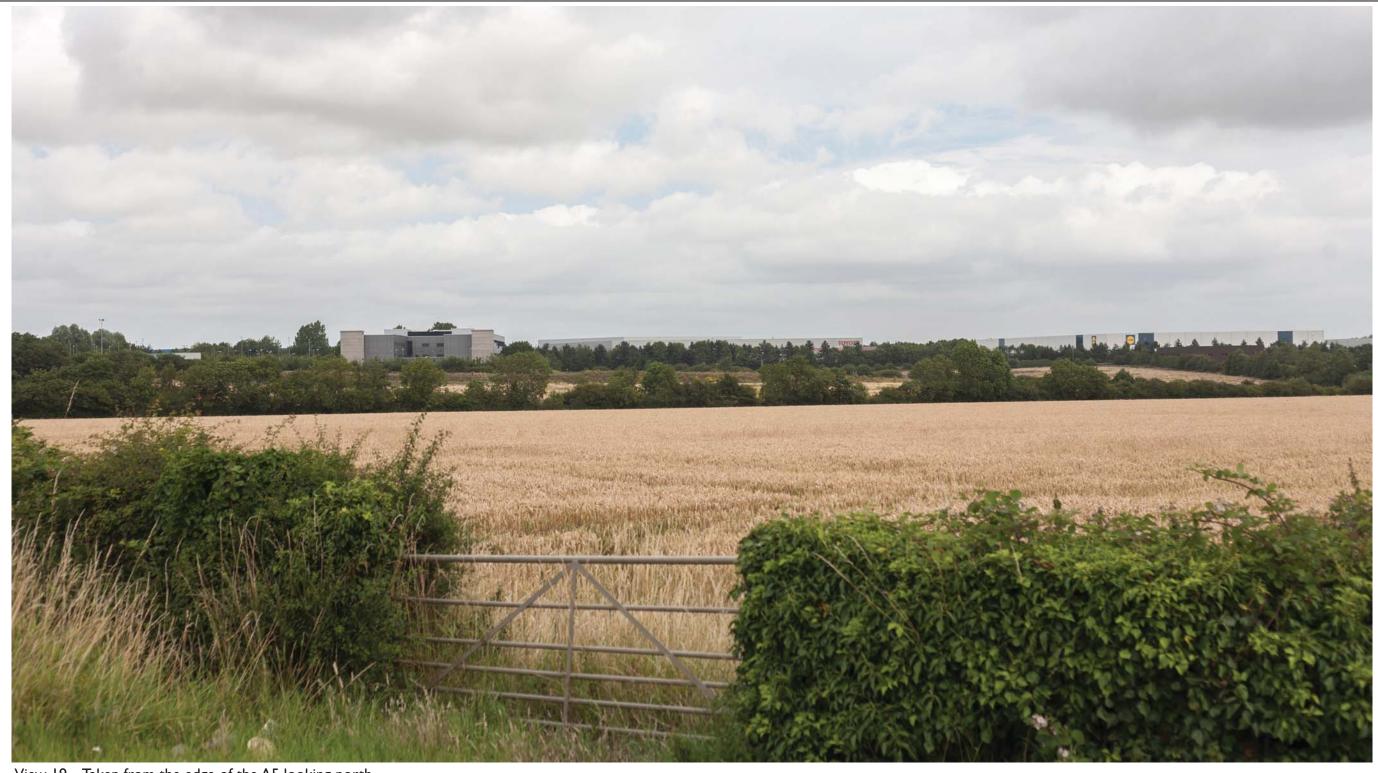

Figure Number

9.6zzu

View 3 – Taken from Woodway Lane looking south east towards Magna Park and the edge of Ullesthorpe

| VVM Number: 3                    | Direction of View: 154° SSE                                                                | Location: View from Woodway Lan          | e            |                           |           |                           | Co-ordinates: | OS: 448689, 287307 |
|----------------------------------|--------------------------------------------------------------------------------------------|------------------------------------------|--------------|---------------------------|-----------|---------------------------|---------------|--------------------|
| Date and Time:                   | 28th Jan 2015 2.37pm                                                                       | *Viewing Distance of printed photograph: | 500mm        | Single Frame / Composite: | Composite | Horizontal Field of View: | 132           | °View Frame        |
| Weather / Lighting conditions:   | Bright                                                                                     | Camera Туре:                             | Canon Eos 5D | Focal Length:             | 50mm Orig | Focal Length (35mm Equ    | ivalent): 50m | nm Orig            |
| *Viewing distance Definition:The | *Viewing distance Definition:The distance between an observer and the object being viewed. |                                          |              |                           |           |                           |               |                    |