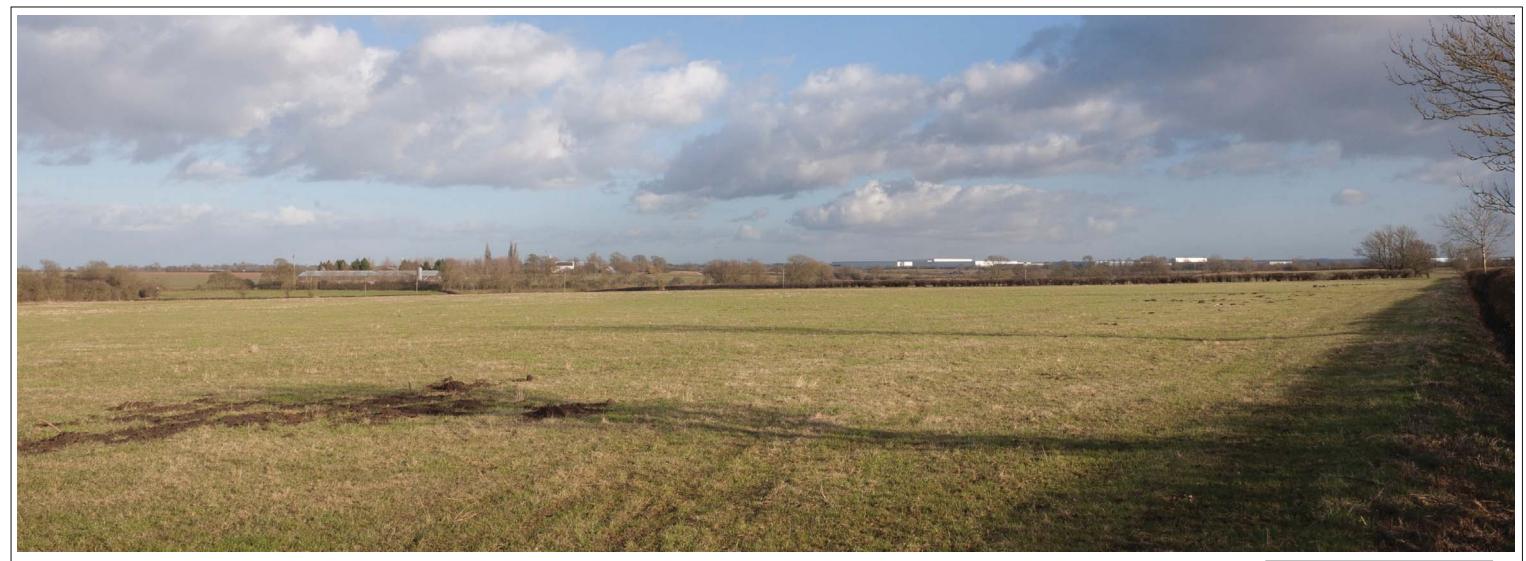

Figure 9.6zzzzza Rev A View 13

Figure 9.6zzzzzb Rev A View 13

Note: The red dashed lines indicating the combined maximum height parameters for buildings within their designated parcels have not needed to be updated in the following circumstances: View 4aii, View 5aii, View 6ai SE, View 6ai SW and View 13, as following a check, the update changes would not be visually apparent.