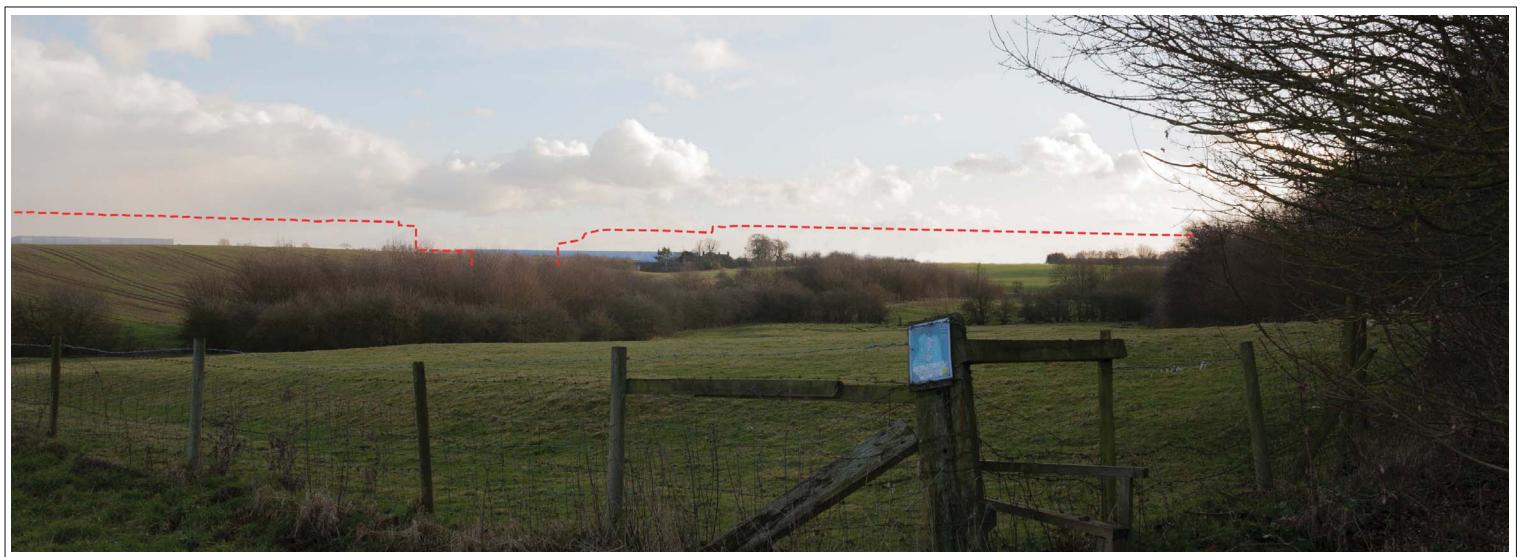

Figure Number

9.6zzw

View 3 – Taken from Woodway Lane looking south east towards Magna Park and the edge of Ullesthorpe

| VVM Number: 3                    | Direction of View: 154° SSE                                                                 | Location: View from Woodway Lan          | e            |                           |              |                           | Co-ordinates: | OS: 448689, 287307 |  |
|----------------------------------|---------------------------------------------------------------------------------------------|------------------------------------------|--------------|---------------------------|--------------|---------------------------|---------------|--------------------|--|
| Date and Time:                   | 28th Jan 2015 2.37pm                                                                        | *Viewing Distance of printed photograph: | 300mm        | Single Frame / Composite: | Single Frame | Horizontal Field of View: | 65°           |                    |  |
| Weather / Lighting conditions:   | Bright                                                                                      | Сатега Туре:                             | Canon Eos 5D | Focal Length:             | 24mm         | Focal Length (35mm Equiv  | ralent): 24m  | ım                 |  |
| *Viewing distance Definition:The | *Viewing distance Definition: The distance between an observer and the object being viewed. |                                          |              |                           |              |                           |               |                    |  |

Magna Park Extension: Hybrid Application
Appendix F.1

Visually Verifiable Montages
Indication of the maximum height parameters for buildings within their designated parcels

| Date     | September | 2015         |
|----------|-----------|--------------|
| A3 Scale |           | Not to scale |
| Drawn by |           | SM           |
| Checked  | by        | AJC          |

Figure Number

9.6zzx

View 3 – Taken from Woodway Lane looking south east towards Magna Park and the edge of Ullesthorpe

Note: Overlay window on wire lines indicates the extent of the 50mm photograph used in the block models

| VVM Number: 3                                                                               | Direction of View: 154° SSE | Location: View from Woodway Lan          | е            |                           |              |                           | Co-ordinates: | OS: 448689, 287307 |
|---------------------------------------------------------------------------------------------|-----------------------------|------------------------------------------|--------------|---------------------------|--------------|---------------------------|---------------|--------------------|
| Date and Time:                                                                              | 28th Jan 2015 2.37pm        | *Viewing Distance of printed photograph: | 300mm        | Single Frame / Composite: | Single Frame | Horizontal Field of View: | 65°           |                    |
| Weather / Lighting conditions:                                                              | Bright                      | Camera Туре:                             | Canon Eos 5D | Focal Length:             | 24mm         | Focal Length (35mm Equi   | valent): 24m  | m                  |
| *Viewing distance Definition: The distance between an observer and the object being viewed. |                             |                                          |              |                           |              |                           |               |                    |