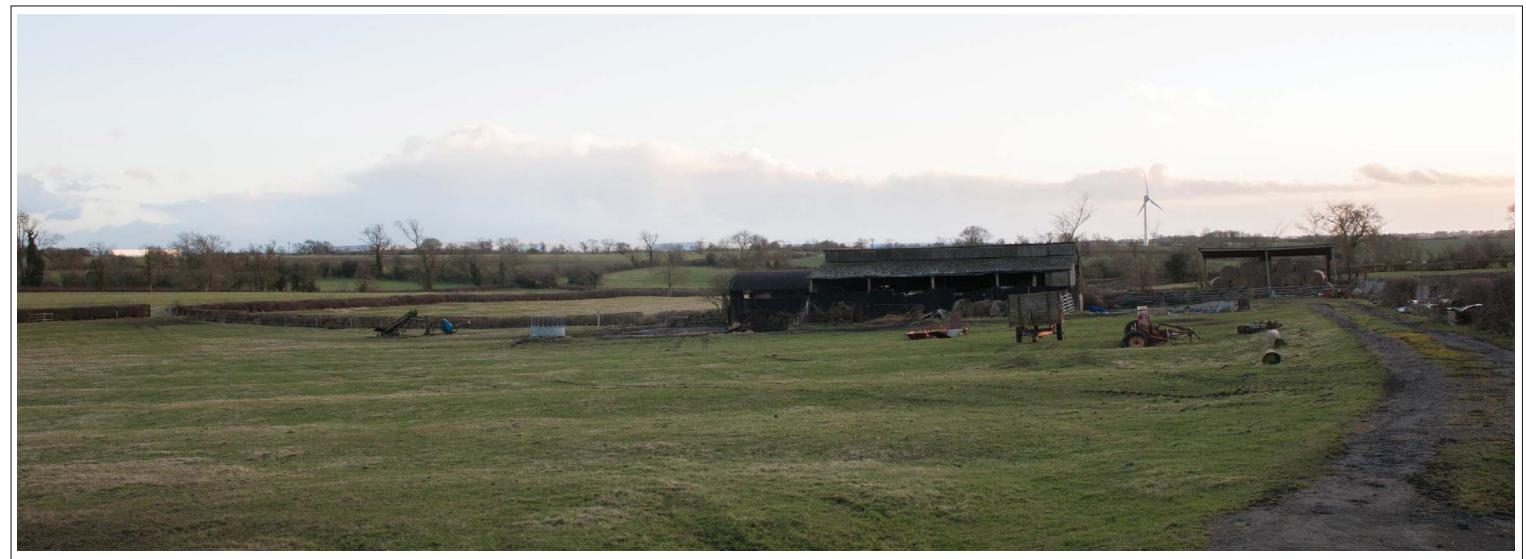

00 10 4

9.6zzzl Rev A

View 6ai – Taken from public footpath W89 south west of Ullesthorpe looking south-east towards Magna Park and down the local valley

| VVM Number: 6ai SE                                                                          | Direction of View: 172° SSE | Location: View from Public Footpa        | th W89       |                           |           |                           | Co-ordinates: | OS: 450424, 287180 |
|---------------------------------------------------------------------------------------------|-----------------------------|------------------------------------------|--------------|---------------------------|-----------|---------------------------|---------------|--------------------|
| Date and Time:                                                                              | 28th Jan 2015 4.26pm        | *Viewing Distance of printed photograph: | 500mm        | Single Frame / Composite: | Composite | Horizontal Field of View: | 13            | 2° View Frame      |
| Weather / Lighting conditions:                                                              | Sunny                       | Camera Туре:                             | Canon Eos 5D | Focal Length:             | 50mm Orig | Focal Length (35mm Equ    | valent): 50   | mm Orig            |
| *Viewing distance Definition: The distance between an observer and the object being viewed. |                             |                                          |              |                           |           |                           |               |                    |

9.6zzzm

September 2015

View 6ai – Taken from public footpath W89 south west of Ullesthorpe looking south-east towards Magna Park and down the local valley

| VVM Number: 6ai SE                                                                         | Direction of View: 172° SSE | Location: View from Public Footpat       | h W89        |                           |           |                           | Co-ordinates: | OS: 450424, 287180 |
|--------------------------------------------------------------------------------------------|-----------------------------|------------------------------------------|--------------|---------------------------|-----------|---------------------------|---------------|--------------------|
| Date and Time:                                                                             | 28th Jan 2015 4.26pm        | *Viewing Distance of printed photograph: | 500mm        | Single Frame / Composite: | Composite | Horizontal Field of View: | 132           | 2° View Frame      |
| Weather / Lighting conditions:                                                             | Sunny                       | Сатега Туре:                             | Canon Eos 5D | Focal Length:             | 50mm Orig | Focal Length (35mm Equivo | alent): 50n   | mm Orig            |
| *Viewing distance Definition:The distance between an observer and the object being viewed. |                             |                                          |              |                           |           |                           |               |                    |