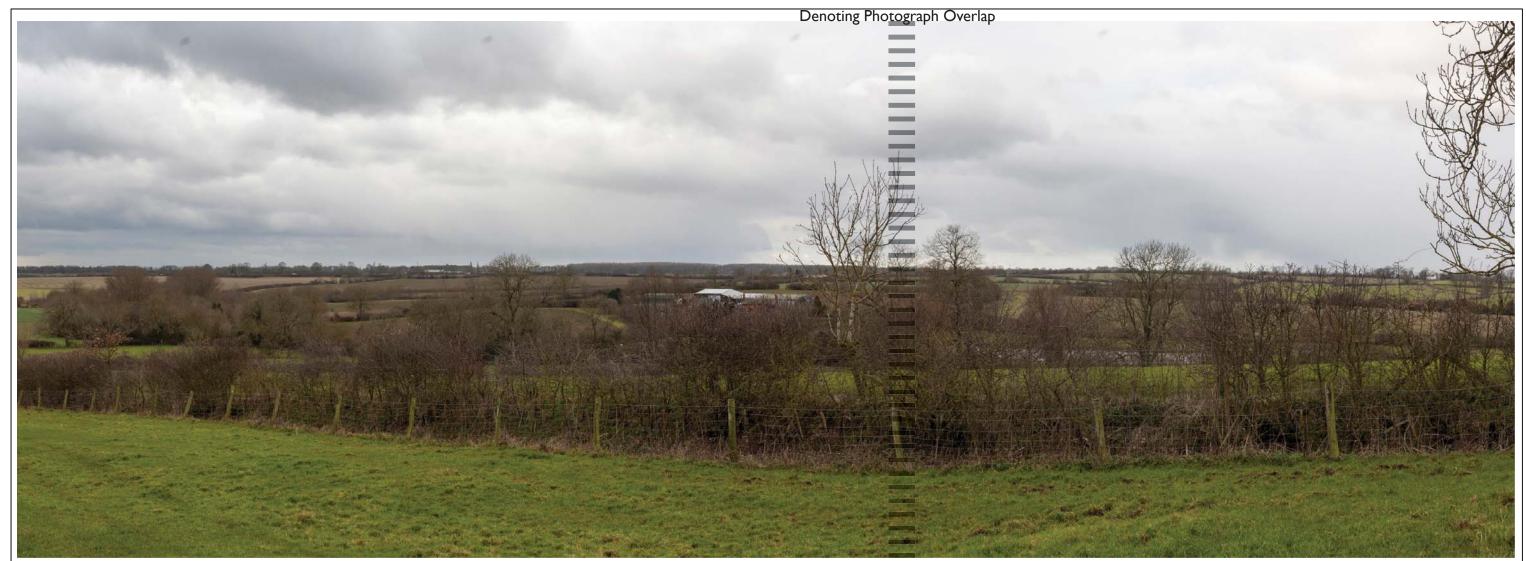

Magna Park Extension: Hybrid Application Appendix F.1 Visually Verifiable Montages

Representative Existing Panorama

| Date     | September 2015 |
|----------|----------------|
| A3 Scale | Not to scale   |
| Drawn by | SM             |
| Checked  | by AJC         |

Figure Number

9.6zzzg

View 5aii – View from the edge of the Ullesthorpe Moat scheduled monument looking south-west

| VVM Number: 5aii                                                                            | Direction of View: 203° SSW | Location: View from Ullesthorpe N        | loat         |                           |           |                           | Co-ordinates: | OS: 450236, 287422 |
|---------------------------------------------------------------------------------------------|-----------------------------|------------------------------------------|--------------|---------------------------|-----------|---------------------------|---------------|--------------------|
| Date and Time:                                                                              | 28th Jan 2015 12.09pm       | *Viewing Distance of printed photograph: | 500mm        | Single Frame / Composite: | Composite | Horizontal Field of View: | 13            | 2° View Frame      |
| Weather / Lighting conditions:                                                              | Cloudy                      | Camera Туре:                             | Canon Eos 5D | Focal Length:             | 50mm Orig | Focal Length (35mm Equ    | valent): 50   | mm Orig            |
| *Viewing distance Definition: The distance between an observer and the object being viewed. |                             |                                          |              |                           |           |                           |               |                    |