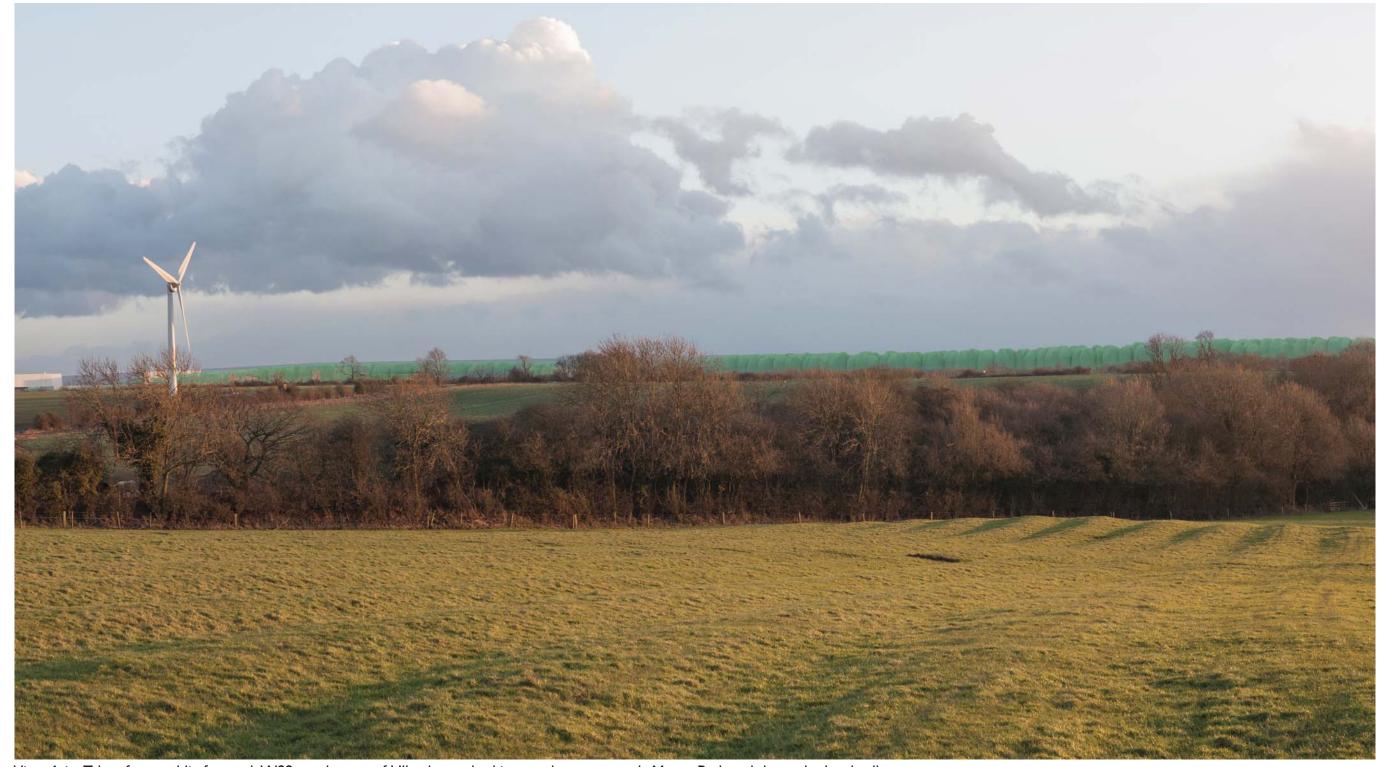

| Date     | September 2015 |
|----------|----------------|
| A3 Scale | Not to scale   |
| Drawn by | SM             |
| Checked  | by AJC         |

Figure Number

9.6zzz

View 4aii – View from the public footpath W83 near the cemetery for Claybrooke Parva Church looking south towards the applications site and Magna Park

| VVM Number: 4aii                                                                           | Direction of View: 171° SSE | Location: View from Public Footp         | ath W83      |                           |           |                           | Co-ordinates: | OS: 449588, 287804 |
|--------------------------------------------------------------------------------------------|-----------------------------|------------------------------------------|--------------|---------------------------|-----------|---------------------------|---------------|--------------------|
| Date and Time:                                                                             | 28th Jan 2015 11.09am       | *Viewing Distance of printed photograph: | 500mm        | Single Frame / Composite: | Composite | Horizontal Field of View: | 13            | 2° View Frame      |
| Weather / Lighting conditions:                                                             | Cloudy                      | Camera Туре:                             | Canon Eos 5D | Focal Length:             | 50mm Orig | Focal Length (35mm Equ    | valent): 50   | mm Orig            |
| *Viewing distance Definition:The distance between an observer and the object being viewed. |                             |                                          |              |                           |           |                           |               |                    |