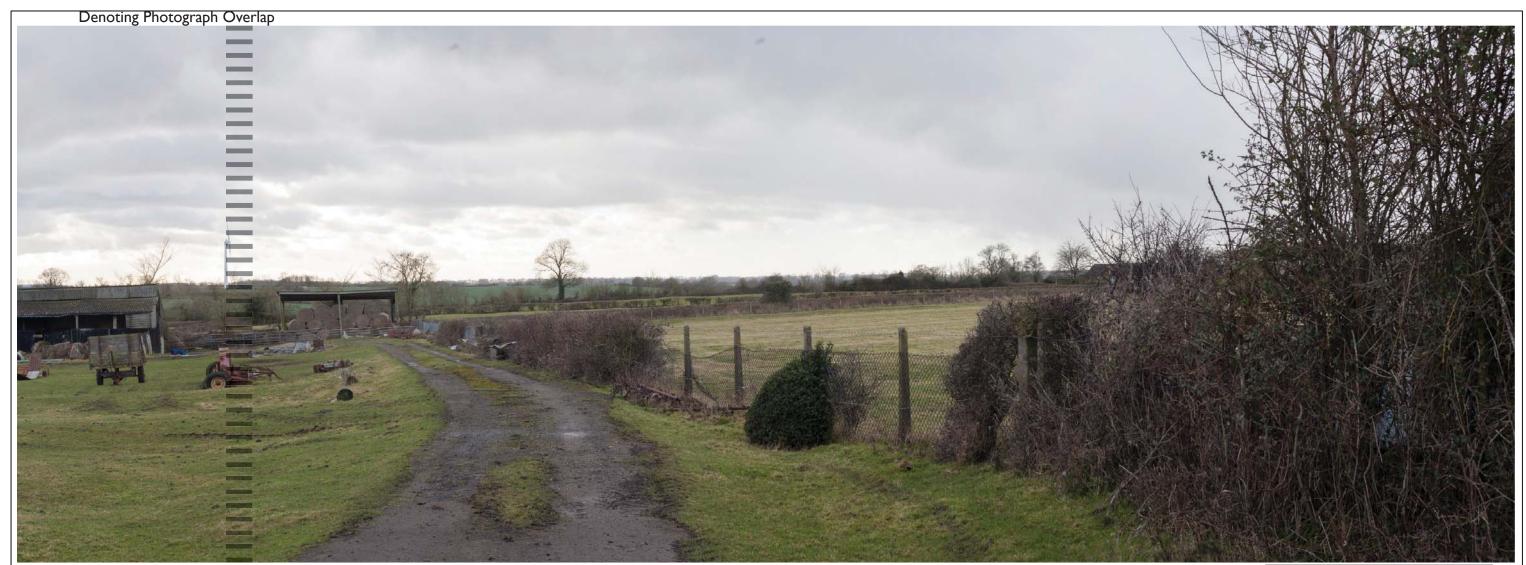

Figure Number

9.6zzu

View 3 – Taken from Woodway Lane looking south east towards Magna Park and the edge of Ullesthorpe

| VVM Number: 3                    | Direction of View: 154° SSE                                                                | Location: View from Woodway Lan          | e            |                           |           |                           | Co-ordinates: | OS: 448689, 287307 |
|----------------------------------|--------------------------------------------------------------------------------------------|------------------------------------------|--------------|---------------------------|-----------|---------------------------|---------------|--------------------|
| Date and Time:                   | 28th Jan 2015 2.37pm                                                                       | *Viewing Distance of printed photograph: | 500mm        | Single Frame / Composite: | Composite | Horizontal Field of View: | 132           | °View Frame        |
| Weather / Lighting conditions:   | Bright                                                                                     | Camera Туре:                             | Canon Eos 5D | Focal Length:             | 50mm Orig | Focal Length (35mm Equ    | ivalent): 50m | nm Orig            |
| *Viewing distance Definition:The | *Viewing distance Definition:The distance between an observer and the object being viewed. |                                          |              |                           |           |                           |               |                    |