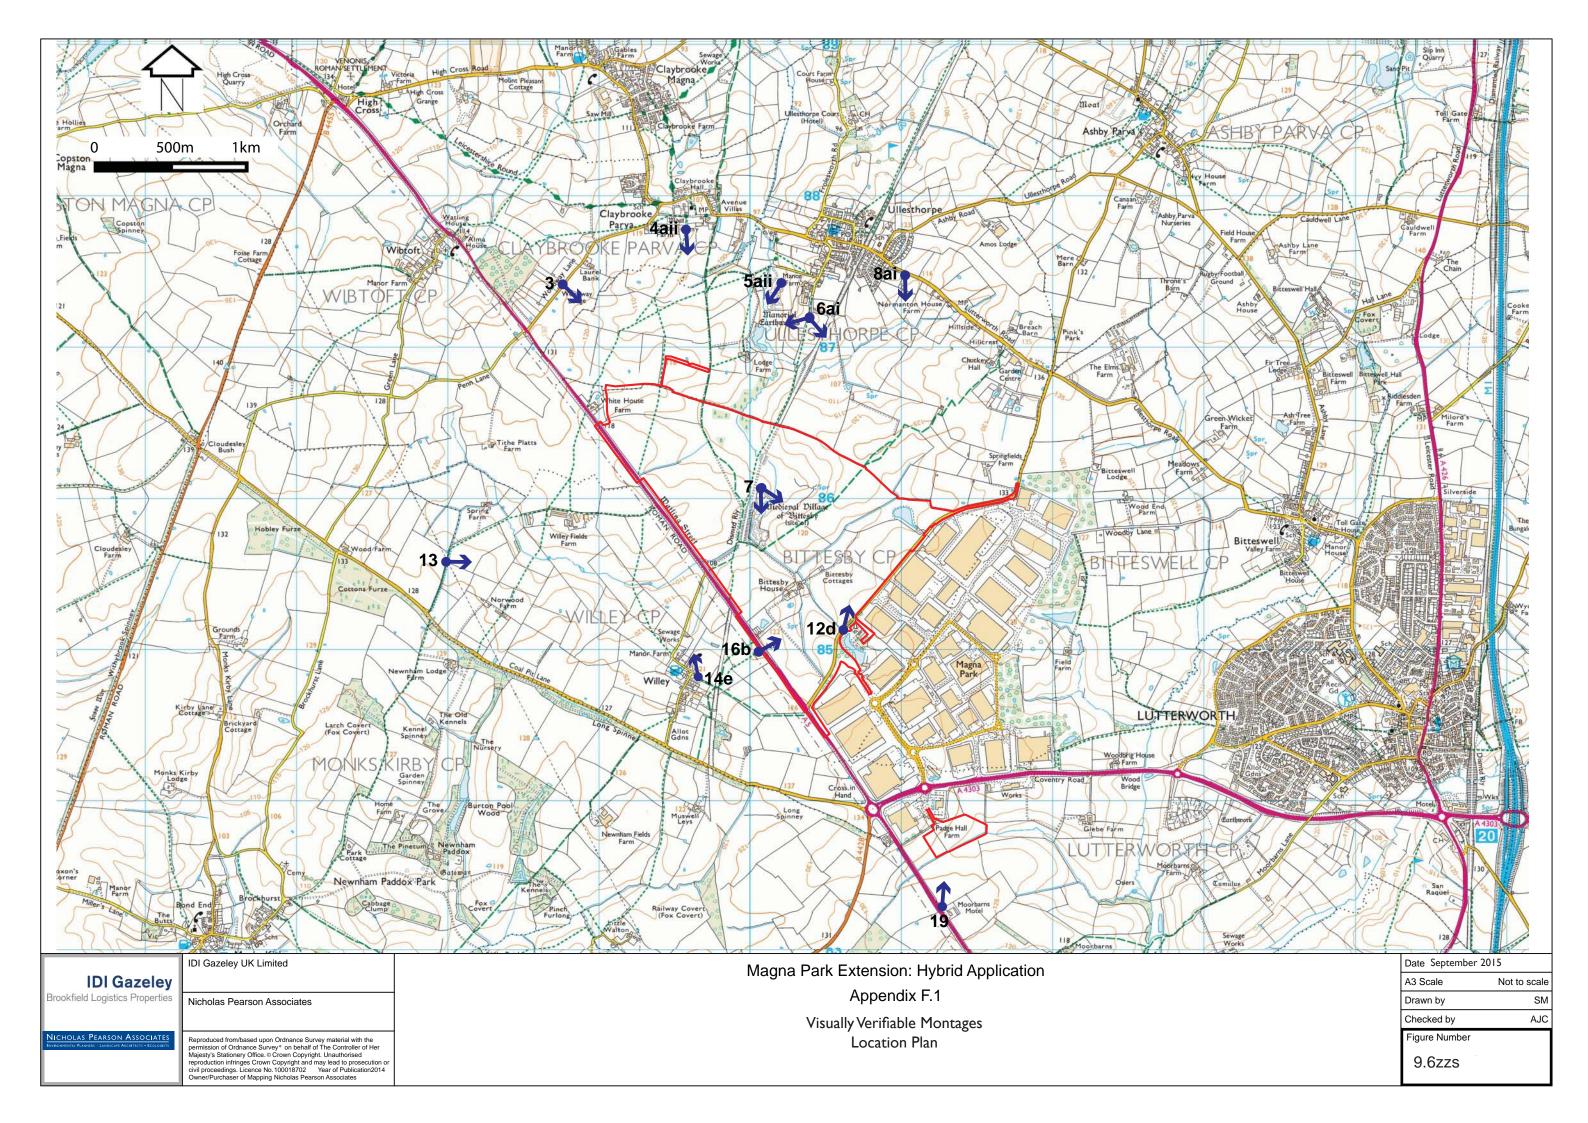

View 3 – Taken from Woodway Lane looking south east towards Magna Park and the edge of Ullesthorpe

|                                                                                 | IDI Gazeley UK Limited                                                                                                                                                                                                                                                                                                                                                                  |
|---------------------------------------------------------------------------------|-----------------------------------------------------------------------------------------------------------------------------------------------------------------------------------------------------------------------------------------------------------------------------------------------------------------------------------------------------------------------------------------|
| IDI Gazeley                                                                     |                                                                                                                                                                                                                                                                                                                                                                                         |
| Brookfield Logistics Properties                                                 | Nicholas Pearson Associates                                                                                                                                                                                                                                                                                                                                                             |
|                                                                                 |                                                                                                                                                                                                                                                                                                                                                                                         |
| NICHOLAS PEARSON ASSOCIATES ENTROMERTAL PLANDISM - LANDISM ASCHRETT - ÉCOLOGITT | Reproduced from/based upon Ordnance Survey material with the permission of Ordnance Survey* on behalf of The Controller of Her Majestys Stationery Office. © Crown Copyright. Unauthorised reproduction infringes Crown Copyright and may lead to prosecution or civil proceedings. Licence No.100018702 Year of Publication2014 Owner/Purchaser of Mapping Nicholas Pearson Associates |

Figure Number

9.6zzu

View 3 – Taken from Woodway Lane looking south east towards Magna Park and the edge of Ullesthorpe

| VVM Number: 3                    | Direction of View: 154° SSE                                                                | Location: View from Woodway Lan          | e            |                           |           |                           | Co-ordinates: | OS: 448689, 287307 |
|----------------------------------|--------------------------------------------------------------------------------------------|------------------------------------------|--------------|---------------------------|-----------|---------------------------|---------------|--------------------|
| Date and Time:                   | 28th Jan 2015 2.37pm                                                                       | *Viewing Distance of printed photograph: | 500mm        | Single Frame / Composite: | Composite | Horizontal Field of View: | 132           | °View Frame        |
| Weather / Lighting conditions:   | Bright                                                                                     | Camera Туре:                             | Canon Eos 5D | Focal Length:             | 50mm Orig | Focal Length (35mm Equ    | ivalent): 50m | nm Orig            |
| *Viewing distance Definition:The | *Viewing distance Definition:The distance between an observer and the object being viewed. |                                          |              |                           |           |                           |               |                    |