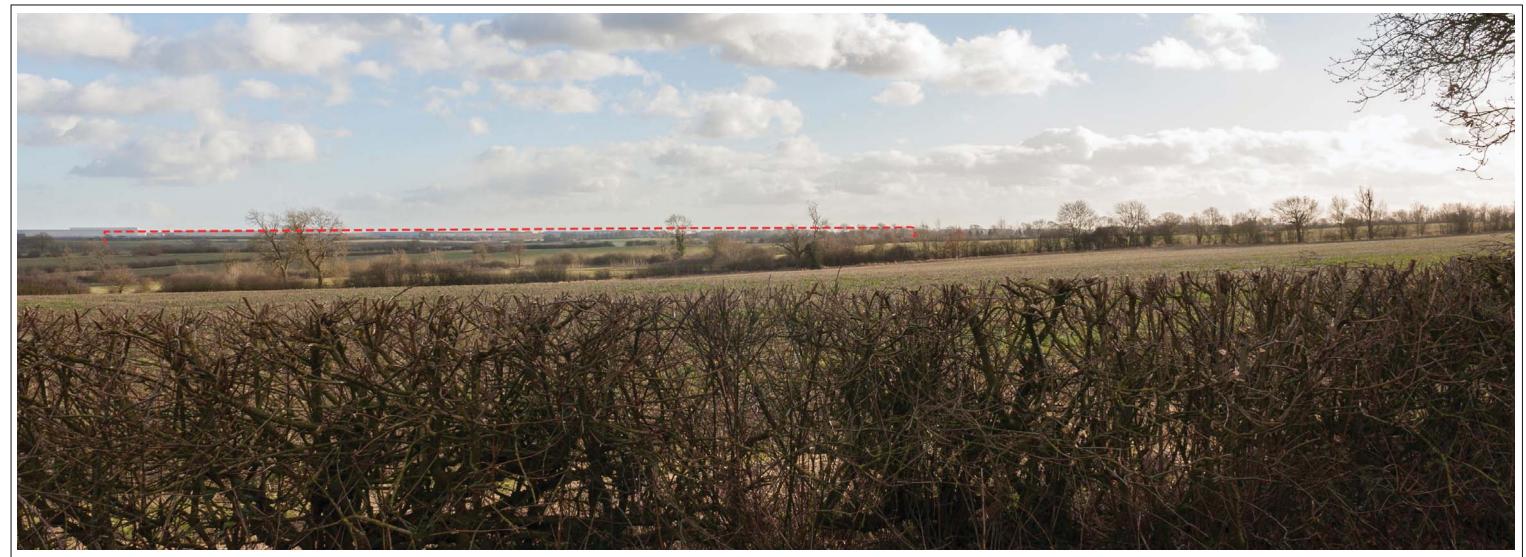

View 3 – Taken from Woodway Lane looking south east towards Magna Park and the edge of Ullesthorpe

|                                                                                 | IDI Gazeley UK Limited                                                                                                                                                                                                                                                                                                                                                                  |
|---------------------------------------------------------------------------------|-----------------------------------------------------------------------------------------------------------------------------------------------------------------------------------------------------------------------------------------------------------------------------------------------------------------------------------------------------------------------------------------|
| IDI Gazeley                                                                     |                                                                                                                                                                                                                                                                                                                                                                                         |
| Brookfield Logistics Properties                                                 | Nicholas Pearson Associates                                                                                                                                                                                                                                                                                                                                                             |
|                                                                                 |                                                                                                                                                                                                                                                                                                                                                                                         |
| NICHOLAS PEARSON ASSOCIATES ENTROMERTAL PLANDISM - LANDISM ASCHRETT - ÉCOLOGITT | Reproduced from/based upon Ordnance Survey material with the permission of Ordnance Survey* on behalf of The Controller of Her Majestys Stationery Office. © Crown Copyright. Unauthorised reproduction infringes Crown Copyright and may lead to prosecution or civil proceedings. Licence No.100018702 Year of Publication2014 Owner/Purchaser of Mapping Nicholas Pearson Associates |

Figure Number

9.6zzu

View 3 – Taken from Woodway Lane looking south east towards Magna Park and the edge of Ullesthorpe

| VVM Number: 3                    | Direction of View: 154° SSE                                                                | Location: View from Woodway Lan          | e            |                           |           |                           | Co-ordinates: | OS: 448689, 287307 |
|----------------------------------|--------------------------------------------------------------------------------------------|------------------------------------------|--------------|---------------------------|-----------|---------------------------|---------------|--------------------|
| Date and Time:                   | 28th Jan 2015 2.37pm                                                                       | *Viewing Distance of printed photograph: | 500mm        | Single Frame / Composite: | Composite | Horizontal Field of View: | 132           | °View Frame        |
| Weather / Lighting conditions:   | Bright                                                                                     | Camera Туре:                             | Canon Eos 5D | Focal Length:             | 50mm Orig | Focal Length (35mm Equ    | ivalent): 50m | nm Orig            |
| *Viewing distance Definition:The | *Viewing distance Definition:The distance between an observer and the object being viewed. |                                          |              |                           |           |                           |               |                    |