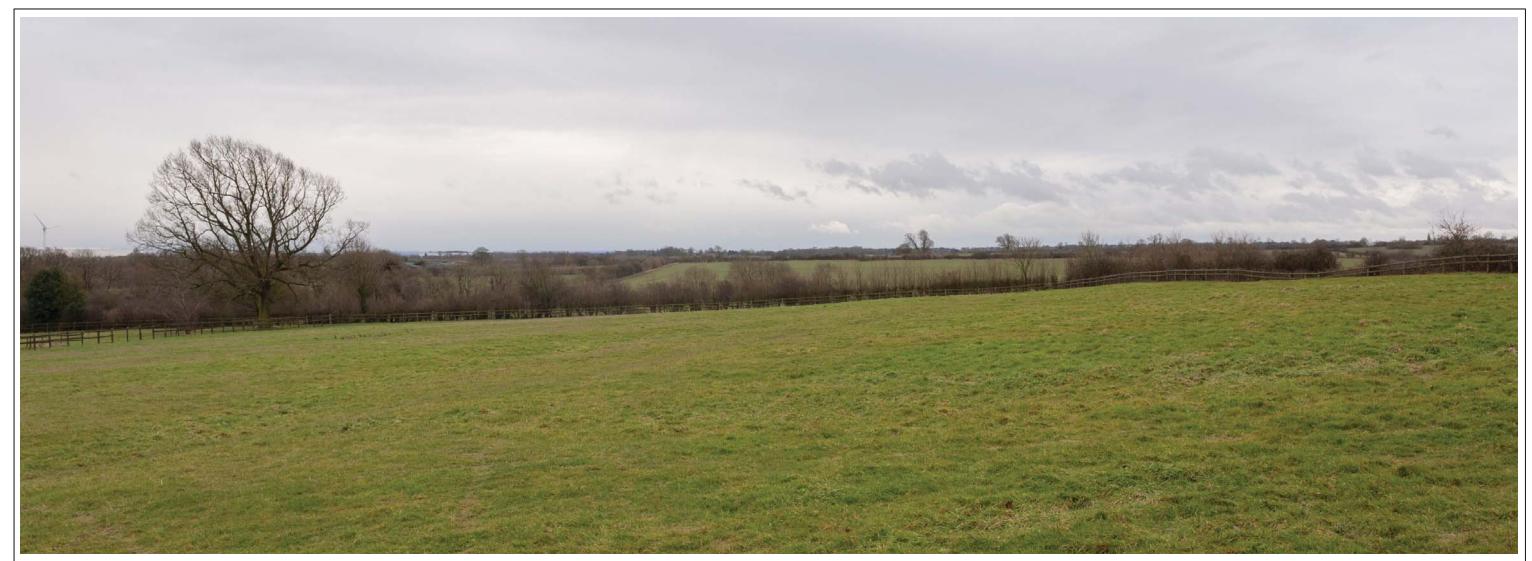

Figure Number

9.6zzu

View 3 – Taken from Woodway Lane looking south east towards Magna Park and the edge of Ullesthorpe

| VVM Number: 3                    | Direction of View: 154° SSE                                                                | Location: View from Woodway Lan          | e            |                           |           |                           | Co-ordinates: | OS: 448689, 287307 |
|----------------------------------|--------------------------------------------------------------------------------------------|------------------------------------------|--------------|---------------------------|-----------|---------------------------|---------------|--------------------|
| Date and Time:                   | 28th Jan 2015 2.37pm                                                                       | *Viewing Distance of printed photograph: | 500mm        | Single Frame / Composite: | Composite | Horizontal Field of View: | 132           | °View Frame        |
| Weather / Lighting conditions:   | Bright                                                                                     | Camera Туре:                             | Canon Eos 5D | Focal Length:             | 50mm Orig | Focal Length (35mm Equ    | ivalent): 50m | nm Orig            |
| *Viewing distance Definition:The | *Viewing distance Definition:The distance between an observer and the object being viewed. |                                          |              |                           |           |                           |               |                    |