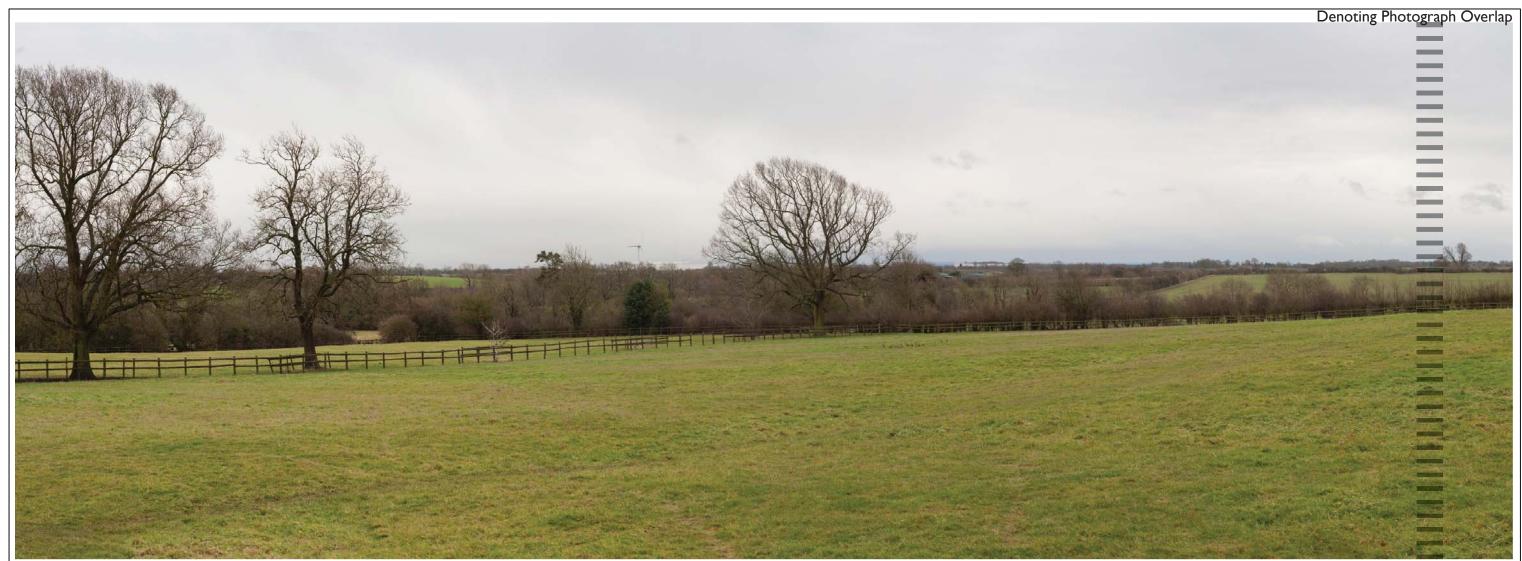

| Date     | September 2015 |
|----------|----------------|
| A3 Scale | Not to scale   |
| Drawn by | SM             |
| Checked  | by AJC         |

Figure Number

9.6zzz

View 4aii – View from the public footpath W83 near the cemetery for Claybrooke Parva Church looking south towards the applications site and Magna Park

| VVM Number: 4aii                                                                           | Direction of View: 171° SSE | Location: View from Public Footp         | ath W83      |                           |           |                           | Co-ordinates: | OS: 449588, 287804 |
|--------------------------------------------------------------------------------------------|-----------------------------|------------------------------------------|--------------|---------------------------|-----------|---------------------------|---------------|--------------------|
| Date and Time:                                                                             | 28th Jan 2015 11.09am       | *Viewing Distance of printed photograph: | 500mm        | Single Frame / Composite: | Composite | Horizontal Field of View: | 13            | 2° View Frame      |
| Weather / Lighting conditions:                                                             | Cloudy                      | Camera Туре:                             | Canon Eos 5D | Focal Length:             | 50mm Orig | Focal Length (35mm Equ    | valent): 50   | mm Orig            |
| *Viewing distance Definition:The distance between an observer and the object being viewed. |                             |                                          |              |                           |           |                           |               |                    |