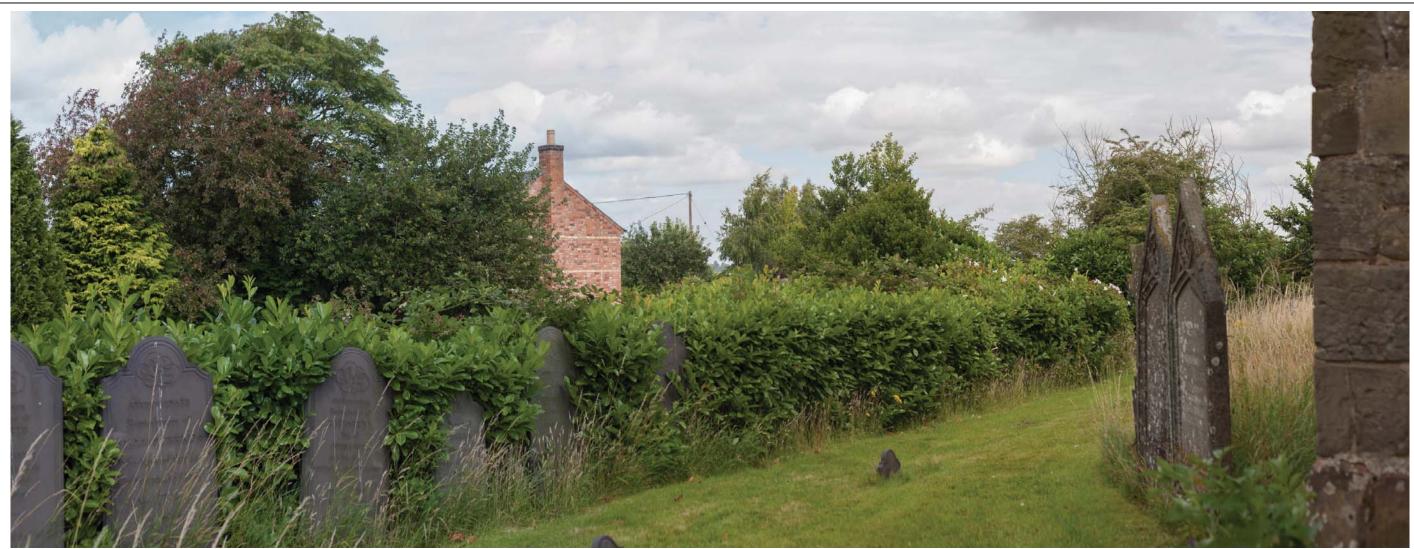

| Date     | September 2015 |
|----------|----------------|
| A3 Scale | Not to scale   |
| Drawn by | SM             |
| Checked  | by AJC         |

Figure Number

9.6zzz

View 4aii – View from the public footpath W83 near the cemetery for Claybrooke Parva Church looking south towards the applications site and Magna Park

| VVM Number: 4aii                                                                           | Direction of View: 171° SSE | Location: View from Public Footp         | ath W83      |                           |           |                           | Co-ordinates: | OS: 449588, 287804 |
|--------------------------------------------------------------------------------------------|-----------------------------|------------------------------------------|--------------|---------------------------|-----------|---------------------------|---------------|--------------------|
| Date and Time:                                                                             | 28th Jan 2015 11.09am       | *Viewing Distance of printed photograph: | 500mm        | Single Frame / Composite: | Composite | Horizontal Field of View: | 13            | 2° View Frame      |
| Weather / Lighting conditions:                                                             | Cloudy                      | Camera Туре:                             | Canon Eos 5D | Focal Length:             | 50mm Orig | Focal Length (35mm Equ    | valent): 50   | mm Orig            |
| *Viewing distance Definition:The distance between an observer and the object being viewed. |                             |                                          |              |                           |           |                           |               |                    |