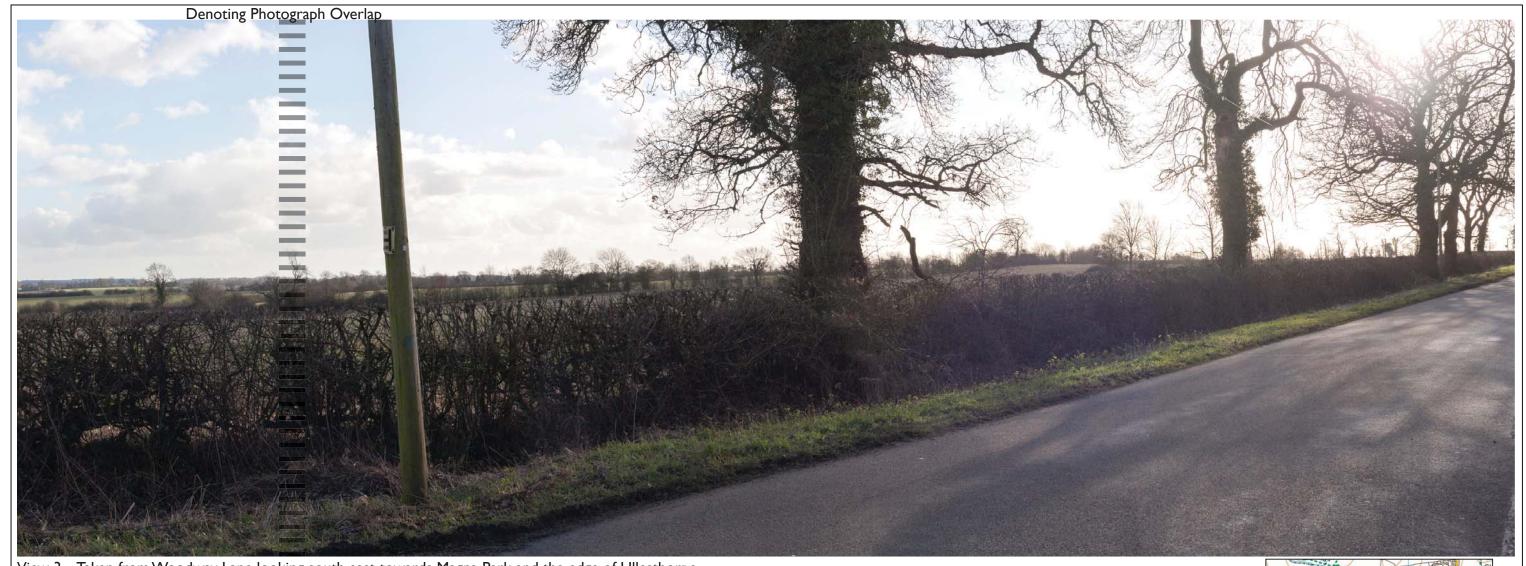

View 3 – Taken from Woodway Lane looking south east towards Magna Park and the edge of Ullesthorpe

|                                                                                 | IDI Gazeley UK Limited                                                                                                                                                                                                                                                                                                                                                                  |
|---------------------------------------------------------------------------------|-----------------------------------------------------------------------------------------------------------------------------------------------------------------------------------------------------------------------------------------------------------------------------------------------------------------------------------------------------------------------------------------|
| IDI Gazeley                                                                     |                                                                                                                                                                                                                                                                                                                                                                                         |
| Brookfield Logistics Properties                                                 | Nicholas Pearson Associates                                                                                                                                                                                                                                                                                                                                                             |
|                                                                                 |                                                                                                                                                                                                                                                                                                                                                                                         |
| NICHOLAS PEARSON ASSOCIATES ENTROMERTAL PLANDISM - LANDISM ASCHRETT - ÉCOLOGITT | Reproduced from/based upon Ordnance Survey material with the permission of Ordnance Survey* on behalf of The Controller of Her Majestys Stationery Office. © Crown Copyright. Unauthorised reproduction infringes Crown Copyright and may lead to prosecution or civil proceedings. Licence No.100018702 Year of Publication2014 Owner/Purchaser of Mapping Nicholas Pearson Associates |

Figure Number

9.6zzu

View 3 – Taken from Woodway Lane looking south east towards Magna Park and the edge of Ullesthorpe

| VVM Number: 3                    | Direction of View: 154° SSE                                                                | Location: View from Woodway Lan          | e            |                           |           |                           | Co-ordinates: | OS: 448689, 287307 |
|----------------------------------|--------------------------------------------------------------------------------------------|------------------------------------------|--------------|---------------------------|-----------|---------------------------|---------------|--------------------|
| Date and Time:                   | 28th Jan 2015 2.37pm                                                                       | *Viewing Distance of printed photograph: | 500mm        | Single Frame / Composite: | Composite | Horizontal Field of View: | 132           | °View Frame        |
| Weather / Lighting conditions:   | Bright                                                                                     | Camera Туре:                             | Canon Eos 5D | Focal Length:             | 50mm Orig | Focal Length (35mm Equ    | ivalent): 50m | nm Orig            |
| *Viewing distance Definition:The | *Viewing distance Definition:The distance between an observer and the object being viewed. |                                          |              |                           |           |                           |               |                    |