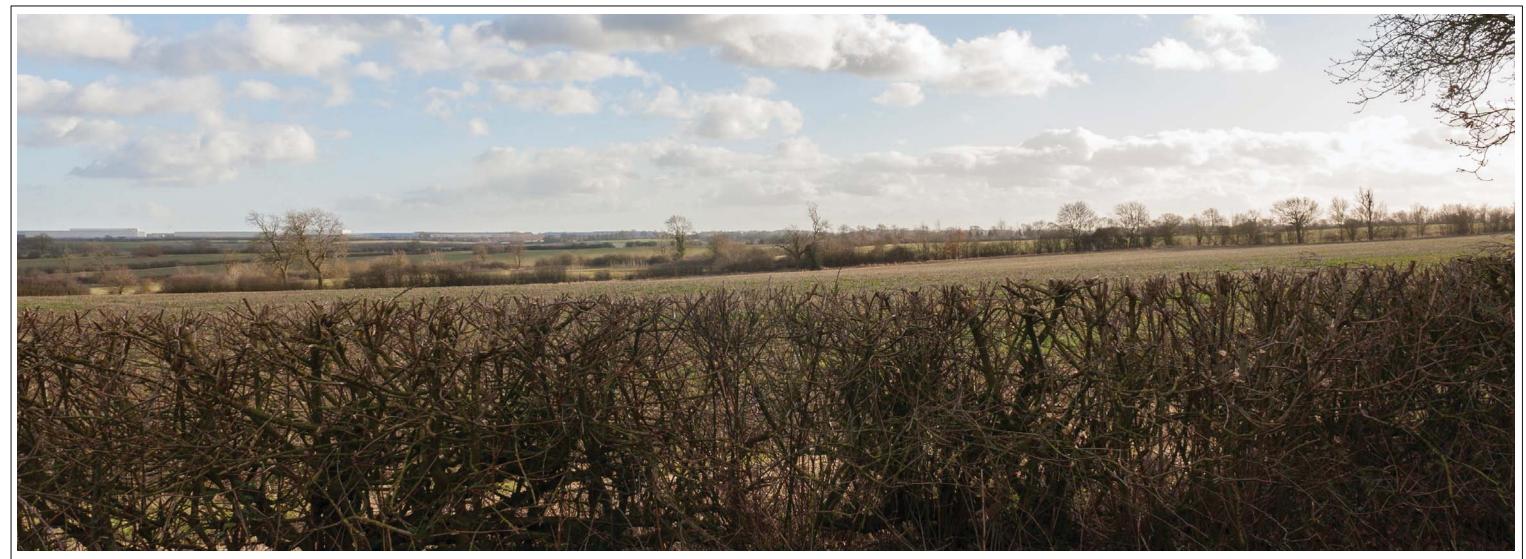

Figure Number

9.6zzv

View 3 – Taken from Woodway Lane looking south east towards Magna Park and the edge of Ullesthorpe

| VVM Number: 3                                                                               | Direction of View: 154° SSE | Location: View from Woodway Lane         | 2            |                           |              |                           | Co-ordinates: | OS: 448689, 287307 |
|---------------------------------------------------------------------------------------------|-----------------------------|------------------------------------------|--------------|---------------------------|--------------|---------------------------|---------------|--------------------|
| Date and Time:                                                                              | 28th Jan 2015 2.37pm        | *Viewing Distance of printed photograph: | 300mm        | Single Frame / Composite: | Single Frame | Horizontal Field of View: | 65°           |                    |
| Weather / Lighting conditions:                                                              | Bright                      | Сатега Туре:                             | Canon Eos 5D | Focal Length:             | 24mm         | Focal Length (35mm Equi   | valent): 24m  | nm                 |
| *Viewing distance Definition: The distance between an observer and the object being viewed. |                             |                                          |              |                           |              |                           |               |                    |

Figure Number

9.6zzw

View 3 – Taken from Woodway Lane looking south east towards Magna Park and the edge of Ullesthorpe

| VVM Number: 3                    | Direction of View: 154° SSE                                                                 | Location: View from Woodway Lan          | e            |                           |              |                           | Co-ordinates: | OS: 448689, 287307 |  |
|----------------------------------|---------------------------------------------------------------------------------------------|------------------------------------------|--------------|---------------------------|--------------|---------------------------|---------------|--------------------|--|
| Date and Time:                   | 28th Jan 2015 2.37pm                                                                        | *Viewing Distance of printed photograph: | 300mm        | Single Frame / Composite: | Single Frame | Horizontal Field of View: | 65°           |                    |  |
| Weather / Lighting conditions:   | Bright                                                                                      | Сатега Туре:                             | Canon Eos 5D | Focal Length:             | 24mm         | Focal Length (35mm Equiv  | ralent): 24m  | ım                 |  |
| *Viewing distance Definition:The | *Viewing distance Definition: The distance between an observer and the object being viewed. |                                          |              |                           |              |                           |               |                    |  |