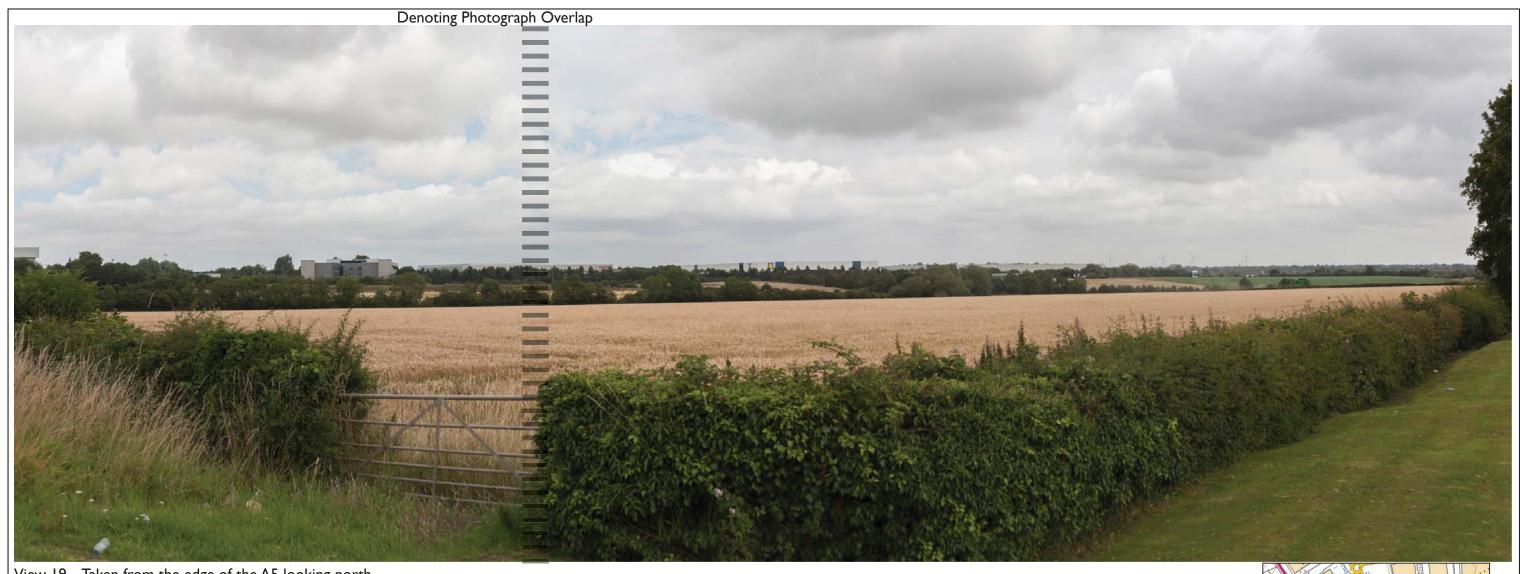

Figure Number

9.6zzu

View 3 – Taken from Woodway Lane looking south east towards Magna Park and the edge of Ullesthorpe

| VVM Number: 3                    | Direction of View: 154° SSE                                                                | Location: View from Woodway Lan          | e            |                           |           |                           | Co-ordinates: | OS: 448689, 287307 |
|----------------------------------|--------------------------------------------------------------------------------------------|------------------------------------------|--------------|---------------------------|-----------|---------------------------|---------------|--------------------|
| Date and Time:                   | 28th Jan 2015 2.37pm                                                                       | *Viewing Distance of printed photograph: | 500mm        | Single Frame / Composite: | Composite | Horizontal Field of View: | 132           | °View Frame        |
| Weather / Lighting conditions:   | Bright                                                                                     | Camera Туре:                             | Canon Eos 5D | Focal Length:             | 50mm Orig | Focal Length (35mm Equ    | ivalent): 50m | nm Orig            |
| *Viewing distance Definition:The | *Viewing distance Definition:The distance between an observer and the object being viewed. |                                          |              |                           |           |                           |               |                    |