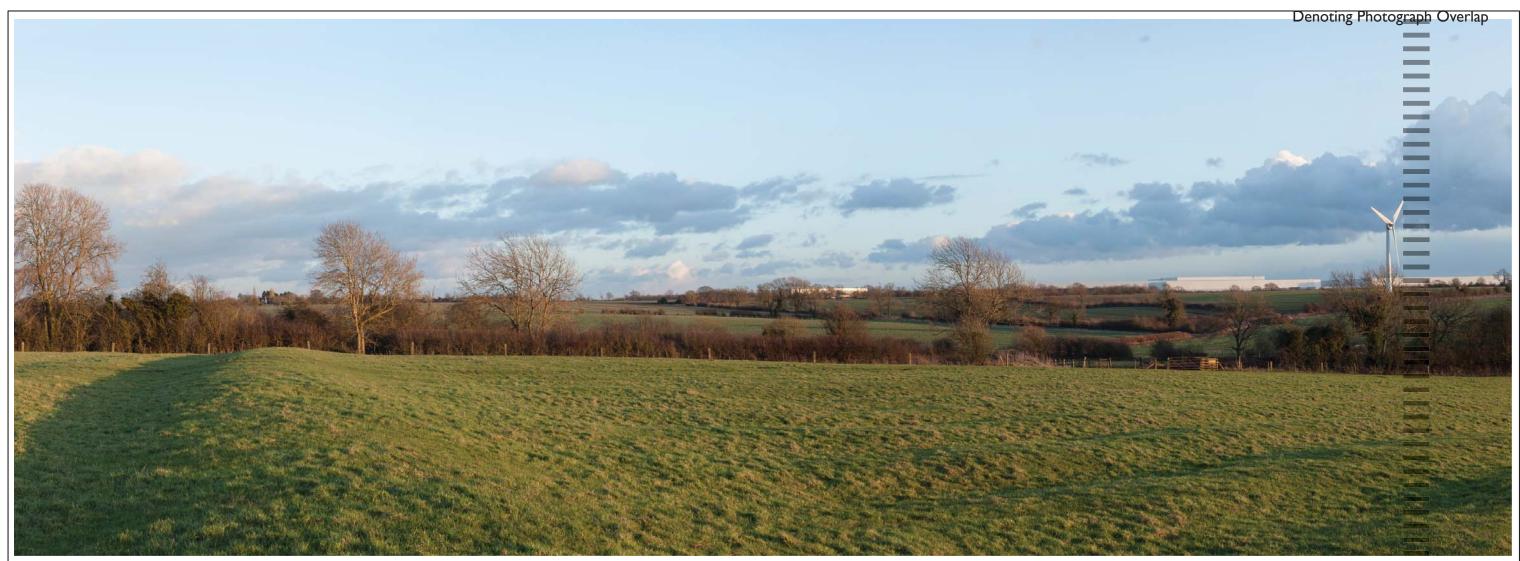

| 5            |
|--------------|
| Not to scale |
| SM           |
| AJC          |
|              |

Figure Number

9.6zzzf Rev A

View 5aii – View from the edge of the Ullesthorpe Moat scheduled monument looking south-west

| VVM Number: 5aii                                                                            | Direction of View: 203° SSW | Location: View from Ullesthorpe          | Moat         |                           |           |                           | Co-ordinates: | OS: 450236, 287422 |
|---------------------------------------------------------------------------------------------|-----------------------------|------------------------------------------|--------------|---------------------------|-----------|---------------------------|---------------|--------------------|
| Date and Time:                                                                              | 28th Jan 2015 12.09pm       | *Viewing Distance of printed photograph: | 500mm        | Single Frame / Composite: | Composite | Horizontal Field of View: | 13            | 32° View Frame     |
| Weather / Lighting conditions:                                                              | Cloudy                      | Camera Туре:                             | Canon Eos 5D | Focal Length:             | 50mm Orig | Focal Length (35mm Equ    | ivalent): 50  | mm Orig            |
| *Viewing distance Definition: The distance between an observer and the object being viewed. |                             |                                          |              |                           |           |                           |               |                    |