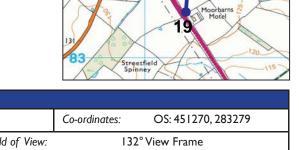

Figure Number

9.6zzu

View 3 – Taken from Woodway Lane looking south east towards Magna Park and the edge of Ullesthorpe

| VVM Number: 3                    | Direction of View: 154° SSE                                                                | Location: View from Woodway Lan          | e            |                           |           |                           | Co-ordinates: | OS: 448689, 287307 |
|----------------------------------|--------------------------------------------------------------------------------------------|------------------------------------------|--------------|---------------------------|-----------|---------------------------|---------------|--------------------|
| Date and Time:                   | 28th Jan 2015 2.37pm                                                                       | *Viewing Distance of printed photograph: | 500mm        | Single Frame / Composite: | Composite | Horizontal Field of View: | 132           | °View Frame        |
| Weather / Lighting conditions:   | Bright                                                                                     | Camera Туре:                             | Canon Eos 5D | Focal Length:             | 50mm Orig | Focal Length (35mm Equ    | ivalent): 50m | nm Orig            |
| *Viewing distance Definition:The | *Viewing distance Definition:The distance between an observer and the object being viewed. |                                          |              |                           |           |                           |               |                    |