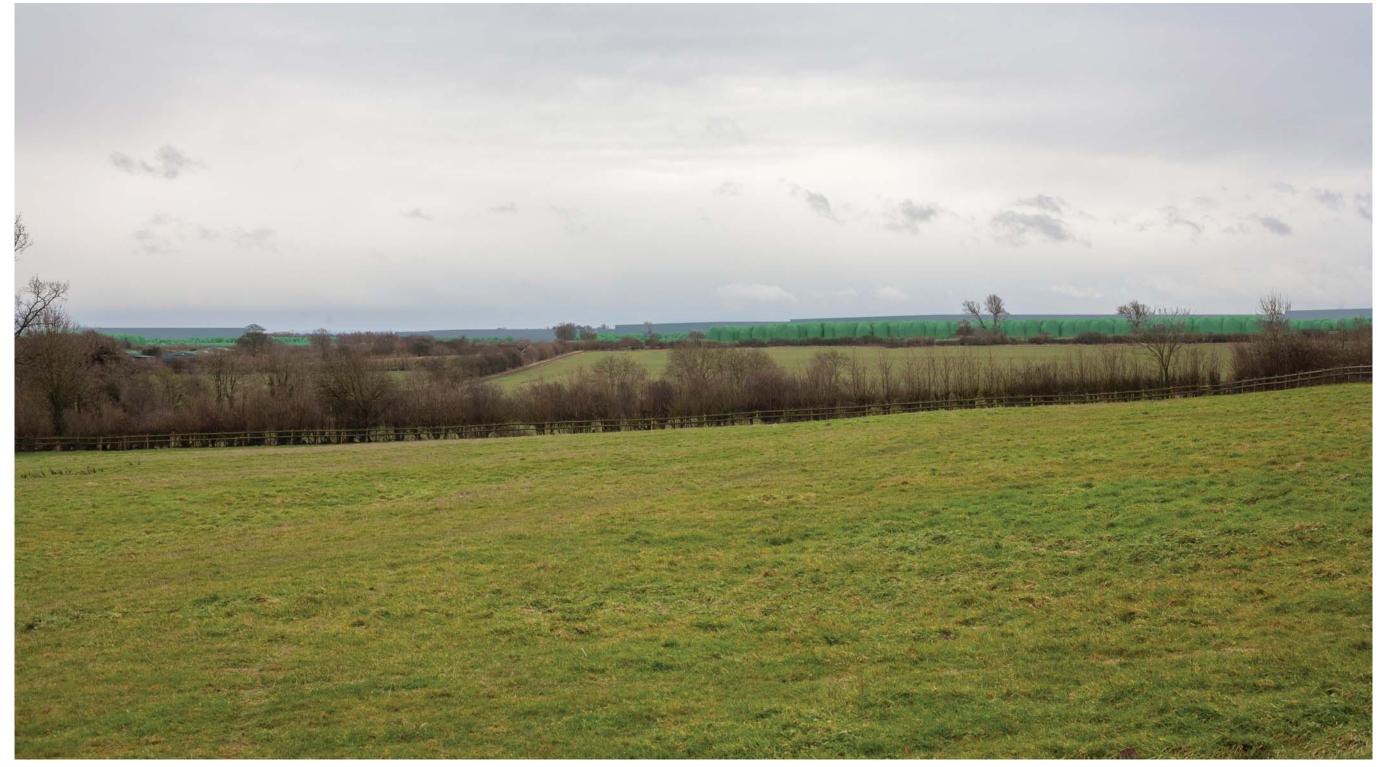

| VVM Number: 4aii                                                                           | Direction of View: 171° SSE | Location: View from Public Footp         | ath W83      |                           |           |                           | Co-ordinates: | OS: 449588, 287804 |
|--------------------------------------------------------------------------------------------|-----------------------------|------------------------------------------|--------------|---------------------------|-----------|---------------------------|---------------|--------------------|
| Date and Time:                                                                             | 28th Jan 2015 11.09am       | *Viewing Distance of printed photograph: | 500mm        | Single Frame / Composite: | Composite | Horizontal Field of View: | 13            | 2° View Frame      |
| Weather / Lighting conditions:                                                             | Cloudy                      | Camera Туре:                             | Canon Eos 5D | Focal Length:             | 50mm Orig | Focal Length (35mm Equ    | valent): 50   | mm Orig            |
| *Viewing distance Definition:The distance between an observer and the object being viewed. |                             |                                          |              |                           |           |                           |               |                    |

Figure Number

9.6zzza

View 4aii – View from the public footpath W83 near the cemetery for Claybrooke Parva Church looking south towards the applications site and Magna Park

| VVM Number: 4aii                                                                            | Direction of View: 171° SSE | Location: View from Public Footpat       | th W83       |                           |           |                           | Co-ordinates: | OS: 449588, 287804 |
|---------------------------------------------------------------------------------------------|-----------------------------|------------------------------------------|--------------|---------------------------|-----------|---------------------------|---------------|--------------------|
| Date and Time:                                                                              | 28th Jan 2015 11.09am       | *Viewing Distance of printed photograph: | 500mm        | Single Frame / Composite: | Composite | Horizontal Field of View: | 132           | 2° View Frame      |
| Weather / Lighting conditions:                                                              | Cloudy                      | Сатега Туре:                             | Canon Eos 5D | Focal Length:             | 50mm Orig | Focal Length (35mm Equiv  | ralent): 50r  | nm Orig            |
| *Viewing distance Definition: The distance between an observer and the object being viewed. |                             |                                          |              |                           |           |                           |               |                    |