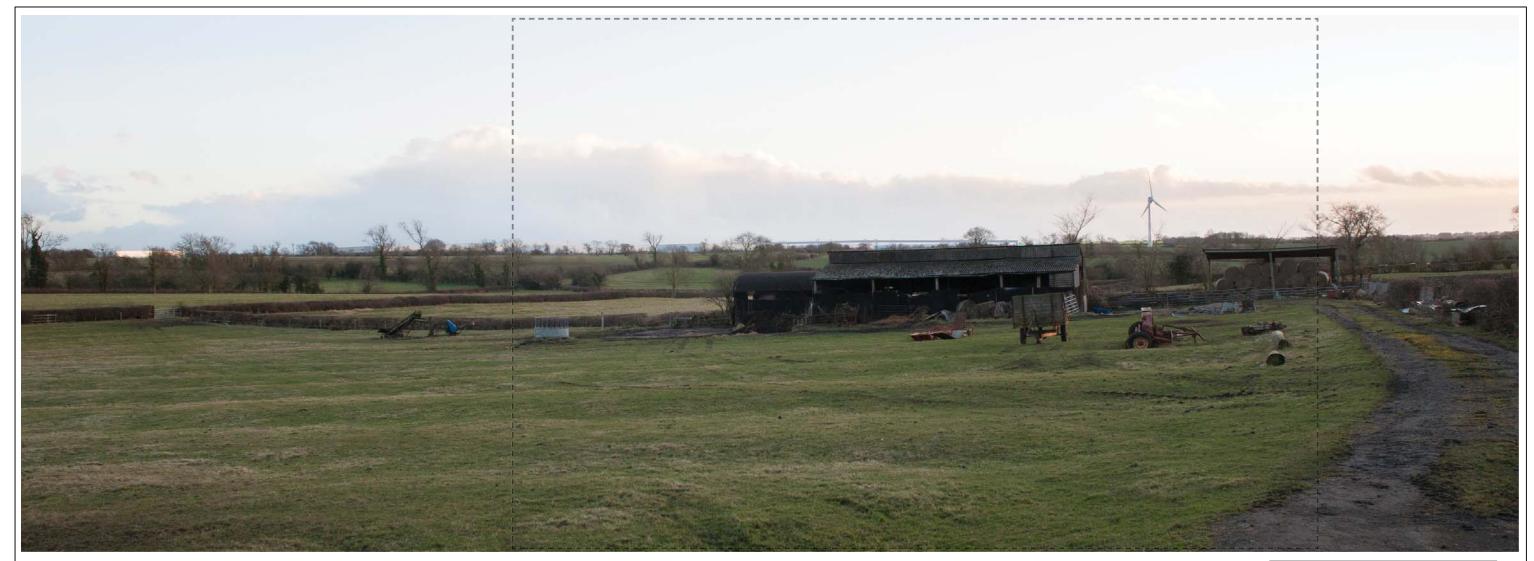

00 10 4

9.6zzzl Rev A

View 6ai – Taken from public footpath W89 south west of Ullesthorpe looking south-east towards Magna Park and down the local valley

| VVM Number: 6ai SE                                                                          | Direction of View: 172° SSE | Location: View from Public Footpa        | th W89       |                           |           |                           | Co-ordinates: | OS: 450424, 287180 |
|---------------------------------------------------------------------------------------------|-----------------------------|------------------------------------------|--------------|---------------------------|-----------|---------------------------|---------------|--------------------|
| Date and Time:                                                                              | 28th Jan 2015 4.26pm        | *Viewing Distance of printed photograph: | 500mm        | Single Frame / Composite: | Composite | Horizontal Field of View: | 13            | 2° View Frame      |
| Weather / Lighting conditions:                                                              | Sunny                       | Camera Туре:                             | Canon Eos 5D | Focal Length:             | 50mm Orig | Focal Length (35mm Equ    | valent): 50   | mm Orig            |
| *Viewing distance Definition: The distance between an observer and the object being viewed. |                             |                                          |              |                           |           |                           |               |                    |

9.6zzzm

September 2015

View 6ai – Taken from public footpath W89 south west of Ullesthorpe looking south-east towards Magna Park and down the local valley

| VVM Number: 6ai SE                                                                         | Direction of View: 172° SSE | Location: View from Public Footpat       | h W89        |                           |           |                           | Co-ordinates: | OS: 450424, 287180 |
|--------------------------------------------------------------------------------------------|-----------------------------|------------------------------------------|--------------|---------------------------|-----------|---------------------------|---------------|--------------------|
| Date and Time:                                                                             | 28th Jan 2015 4.26pm        | *Viewing Distance of printed photograph: | 500mm        | Single Frame / Composite: | Composite | Horizontal Field of View: | 132           | 2° View Frame      |
| Weather / Lighting conditions:                                                             | Sunny                       | Сатега Туре:                             | Canon Eos 5D | Focal Length:             | 50mm Orig | Focal Length (35mm Equivo | alent): 50n   | mm Orig            |
| *Viewing distance Definition:The distance between an observer and the object being viewed. |                             |                                          |              |                           |           |                           |               |                    |