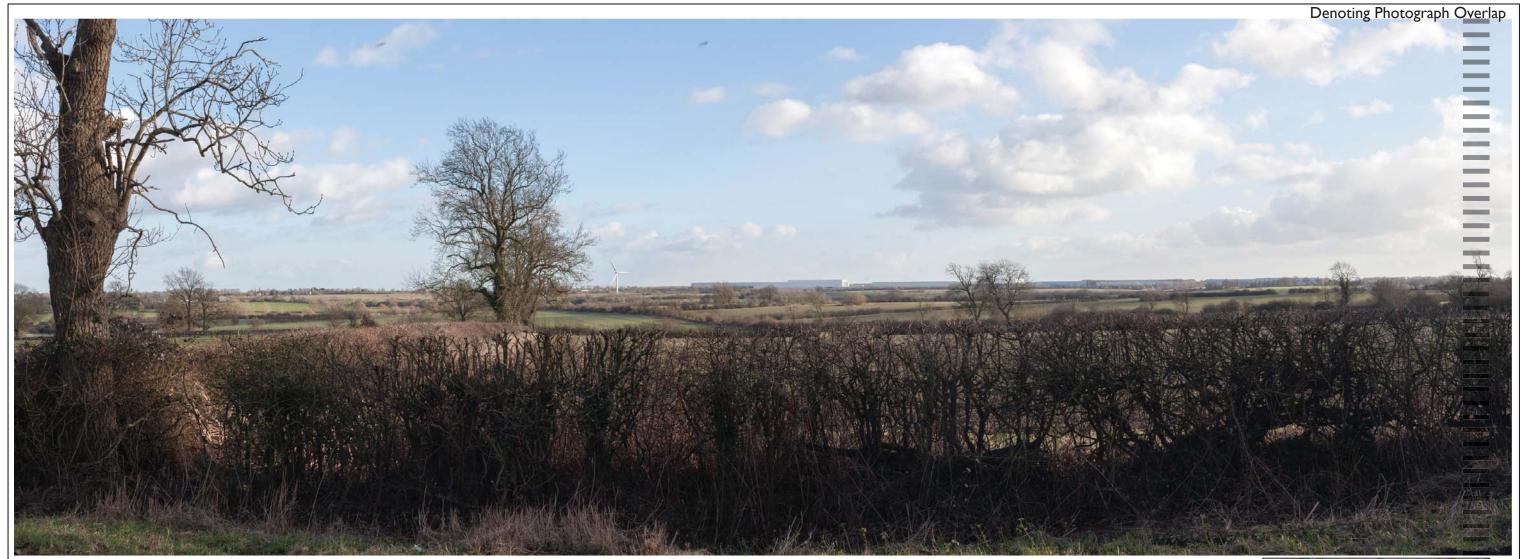

View 3 – Taken from Woodway Lane looking south east towards Magna Park and the edge of Ullesthorpe

|                                                                                 | IDI Gazeley UK Limited                                                                                                                                                                                                                                                                                                                                                                  |
|---------------------------------------------------------------------------------|-----------------------------------------------------------------------------------------------------------------------------------------------------------------------------------------------------------------------------------------------------------------------------------------------------------------------------------------------------------------------------------------|
| IDI Gazeley                                                                     |                                                                                                                                                                                                                                                                                                                                                                                         |
| Brookfield Logistics Properties                                                 | Nicholas Pearson Associates                                                                                                                                                                                                                                                                                                                                                             |
|                                                                                 |                                                                                                                                                                                                                                                                                                                                                                                         |
| NICHOLAS PEARSON ASSOCIATES ENTROMERTAL PLANDISM - LANDISM ASCHRETT - ÉCOLOGITT | Reproduced from/based upon Ordnance Survey material with the permission of Ordnance Survey* on behalf of The Controller of Her Majestys Stationery Office. © Crown Copyright. Unauthorised reproduction infringes Crown Copyright and may lead to prosecution or civil proceedings. Licence No.100018702 Year of Publication2014 Owner/Purchaser of Mapping Nicholas Pearson Associates |

Figure Number

9.6zzu

View 3 – Taken from Woodway Lane looking south east towards Magna Park and the edge of Ullesthorpe

| VVM Number: 3                    | Direction of View: 154° SSE                                                                | Location: View from Woodway Lan          | e            |                           |           |                           | Co-ordinates: | OS: 448689, 287307 |
|----------------------------------|--------------------------------------------------------------------------------------------|------------------------------------------|--------------|---------------------------|-----------|---------------------------|---------------|--------------------|
| Date and Time:                   | 28th Jan 2015 2.37pm                                                                       | *Viewing Distance of printed photograph: | 500mm        | Single Frame / Composite: | Composite | Horizontal Field of View: | 132           | °View Frame        |
| Weather / Lighting conditions:   | Bright                                                                                     | Camera Туре:                             | Canon Eos 5D | Focal Length:             | 50mm Orig | Focal Length (35mm Equ    | ivalent): 50m | nm Orig            |
| *Viewing distance Definition:The | *Viewing distance Definition:The distance between an observer and the object being viewed. |                                          |              |                           |           |                           |               |                    |