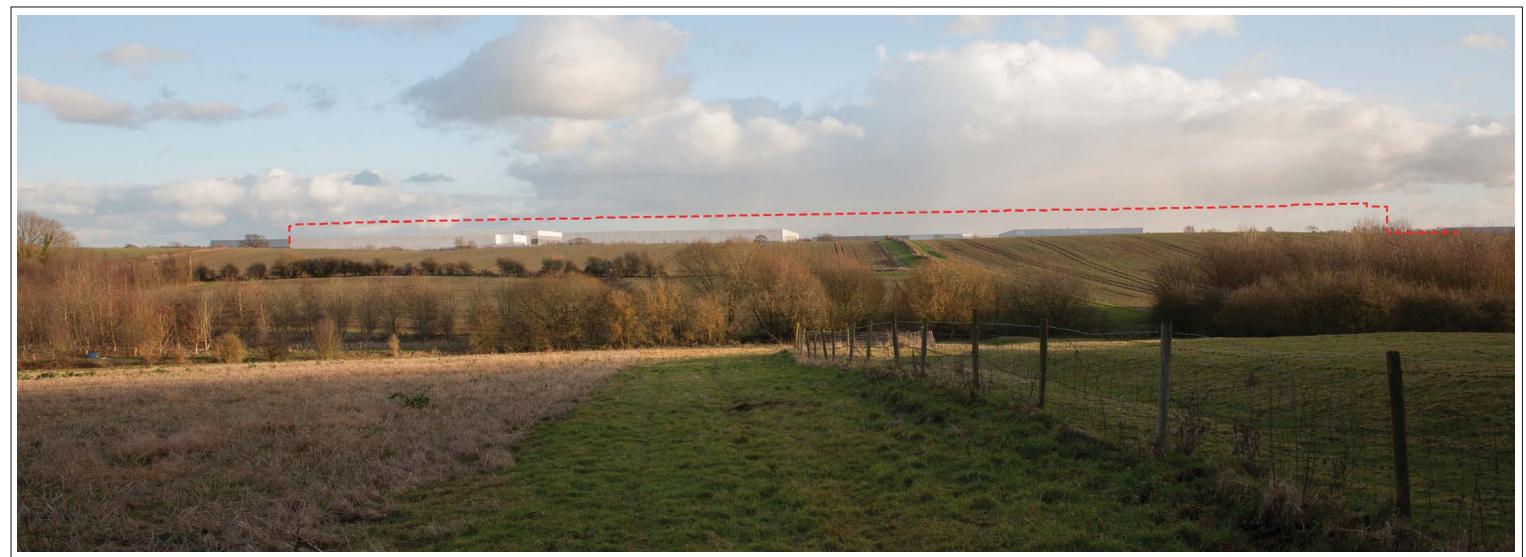

Magna Park Extension: Hybrid Application
Appendix F.1

Visually Verifiable Montages
Indication of the maximum height parameters for buildings within their designated parcels

| Date     | September | 2015         |
|----------|-----------|--------------|
| A3 Scale |           | Not to scale |
| Drawn by |           | SM           |
| Checked  | by        | AJC          |

Figure Number

9.6zzx

View 3 – Taken from Woodway Lane looking south east towards Magna Park and the edge of Ullesthorpe

Note: Overlay window on wire lines indicates the extent of the 50mm photograph used in the block models

| VVM Number: 3                                                                               | Direction of View: 154° SSE | Location: View from Woodway Lan          | е            |                           |              |                           | Co-ordinates: | OS: 448689, 287307 |
|---------------------------------------------------------------------------------------------|-----------------------------|------------------------------------------|--------------|---------------------------|--------------|---------------------------|---------------|--------------------|
| Date and Time:                                                                              | 28th Jan 2015 2.37pm        | *Viewing Distance of printed photograph: | 300mm        | Single Frame / Composite: | Single Frame | Horizontal Field of View: | 65°           |                    |
| Weather / Lighting conditions:                                                              | Bright                      | Camera Туре:                             | Canon Eos 5D | Focal Length:             | 24mm         | Focal Length (35mm Equi   | valent): 24m  | m                  |
| *Viewing distance Definition: The distance between an observer and the object being viewed. |                             |                                          |              |                           |              |                           |               |                    |