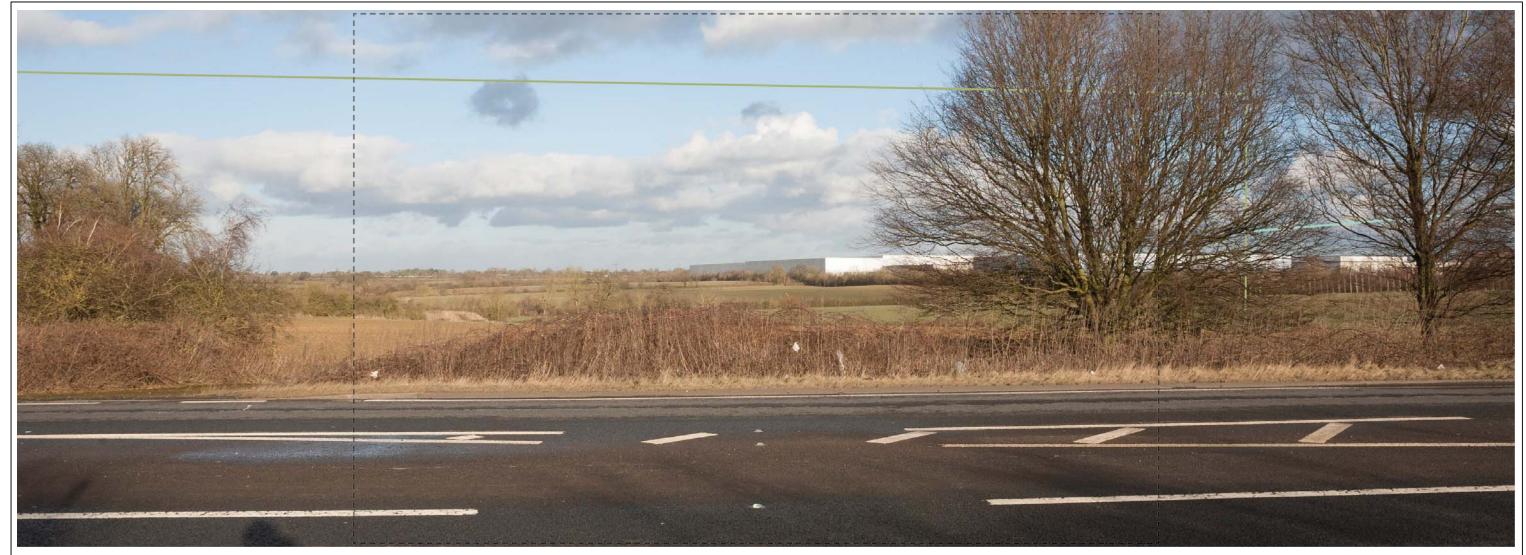

Figure Number

9.6zzu

View 3 – Taken from Woodway Lane looking south east towards Magna Park and the edge of Ullesthorpe

| VVM Number: 3                    | Direction of View: 154° SSE                                                                | Location: View from Woodway Lan          | e            |                           |           |                           | Co-ordinates: | OS: 448689, 287307 |
|----------------------------------|--------------------------------------------------------------------------------------------|------------------------------------------|--------------|---------------------------|-----------|---------------------------|---------------|--------------------|
| Date and Time:                   | 28th Jan 2015 2.37pm                                                                       | *Viewing Distance of printed photograph: | 500mm        | Single Frame / Composite: | Composite | Horizontal Field of View: | 132           | °View Frame        |
| Weather / Lighting conditions:   | Bright                                                                                     | Camera Туре:                             | Canon Eos 5D | Focal Length:             | 50mm Orig | Focal Length (35mm Equ    | ivalent): 50m | nm Orig            |
| *Viewing distance Definition:The | *Viewing distance Definition:The distance between an observer and the object being viewed. |                                          |              |                           |           |                           |               |                    |

Figure Number

9.6zzv

View 3 – Taken from Woodway Lane looking south east towards Magna Park and the edge of Ullesthorpe

| VVM Number: 3                                                                               | Direction of View: 154° SSE | Location: View from Woodway Lane         | 2            |                           |              |                           | Co-ordinates: | OS: 448689, 287307 |
|---------------------------------------------------------------------------------------------|-----------------------------|------------------------------------------|--------------|---------------------------|--------------|---------------------------|---------------|--------------------|
| Date and Time:                                                                              | 28th Jan 2015 2.37pm        | *Viewing Distance of printed photograph: | 300mm        | Single Frame / Composite: | Single Frame | Horizontal Field of View: | 65°           |                    |
| Weather / Lighting conditions:                                                              | Bright                      | Сатега Туре:                             | Canon Eos 5D | Focal Length:             | 24mm         | Focal Length (35mm Equi   | valent): 24m  | nm                 |
| *Viewing distance Definition: The distance between an observer and the object being viewed. |                             |                                          |              |                           |              |                           |               |                    |

Figure Number

9.6zzw

View 3 – Taken from Woodway Lane looking south east towards Magna Park and the edge of Ullesthorpe

| VVM Number: 3                    | Direction of View: 154° SSE                                                                 | Location: View from Woodway Lan          | e            |                           |              |                           | Co-ordinates: | OS: 448689, 287307 |  |
|----------------------------------|---------------------------------------------------------------------------------------------|------------------------------------------|--------------|---------------------------|--------------|---------------------------|---------------|--------------------|--|
| Date and Time:                   | 28th Jan 2015 2.37pm                                                                        | *Viewing Distance of printed photograph: | 300mm        | Single Frame / Composite: | Single Frame | Horizontal Field of View: | 65°           |                    |  |
| Weather / Lighting conditions:   | Bright                                                                                      | Сатега Туре:                             | Canon Eos 5D | Focal Length:             | 24mm         | Focal Length (35mm Equiv  | ralent): 24m  | ım                 |  |
| *Viewing distance Definition:The | *Viewing distance Definition: The distance between an observer and the object being viewed. |                                          |              |                           |              |                           |               |                    |  |