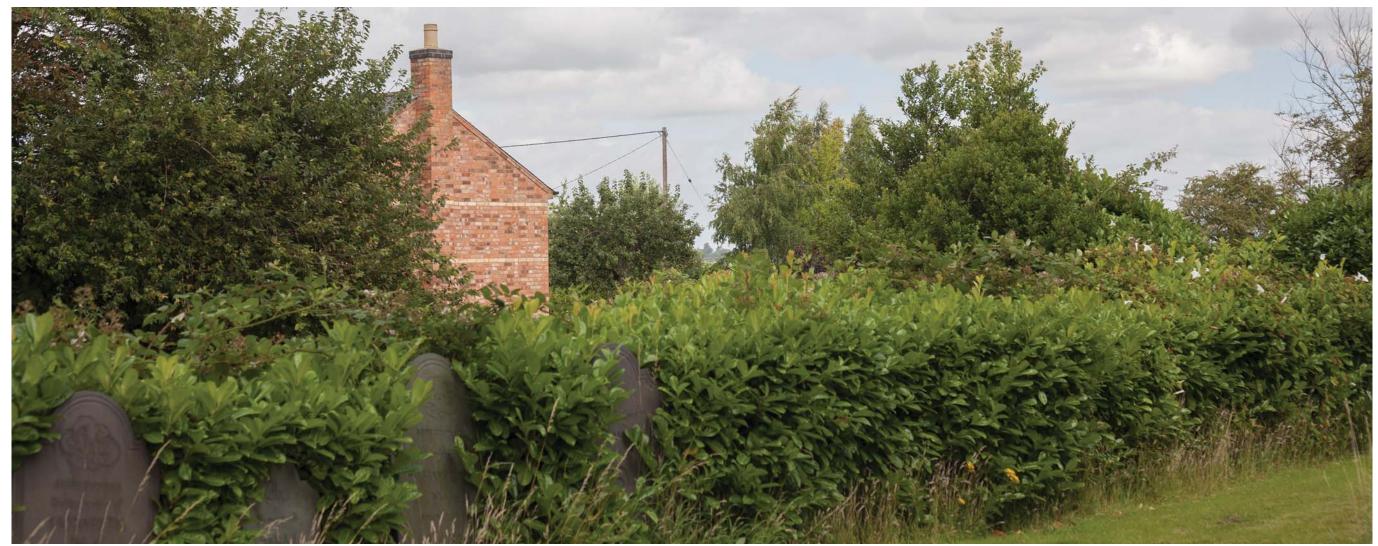

| Date     | September 2015 |
|----------|----------------|
| A3 Scale | Not to scale   |
| Drawn by | SM             |
| Checked  | by AJC         |

Figure Number

9.6zzz

View 4aii – View from the public footpath W83 near the cemetery for Claybrooke Parva Church looking south towards the applications site and Magna Park

| VVM Number: 4aii                                                                           | Direction of View: 171° SSE | Location: View from Public Footp         | ath W83      |                           |           |                           | Co-ordinates: | OS: 449588, 287804 |
|--------------------------------------------------------------------------------------------|-----------------------------|------------------------------------------|--------------|---------------------------|-----------|---------------------------|---------------|--------------------|
| Date and Time:                                                                             | 28th Jan 2015 11.09am       | *Viewing Distance of printed photograph: | 500mm        | Single Frame / Composite: | Composite | Horizontal Field of View: | 13            | 2° View Frame      |
| Weather / Lighting conditions:                                                             | Cloudy                      | Camera Туре:                             | Canon Eos 5D | Focal Length:             | 50mm Orig | Focal Length (35mm Equ    | valent): 50   | mm Orig            |
| *Viewing distance Definition:The distance between an observer and the object being viewed. |                             |                                          |              |                           |           |                           |               |                    |