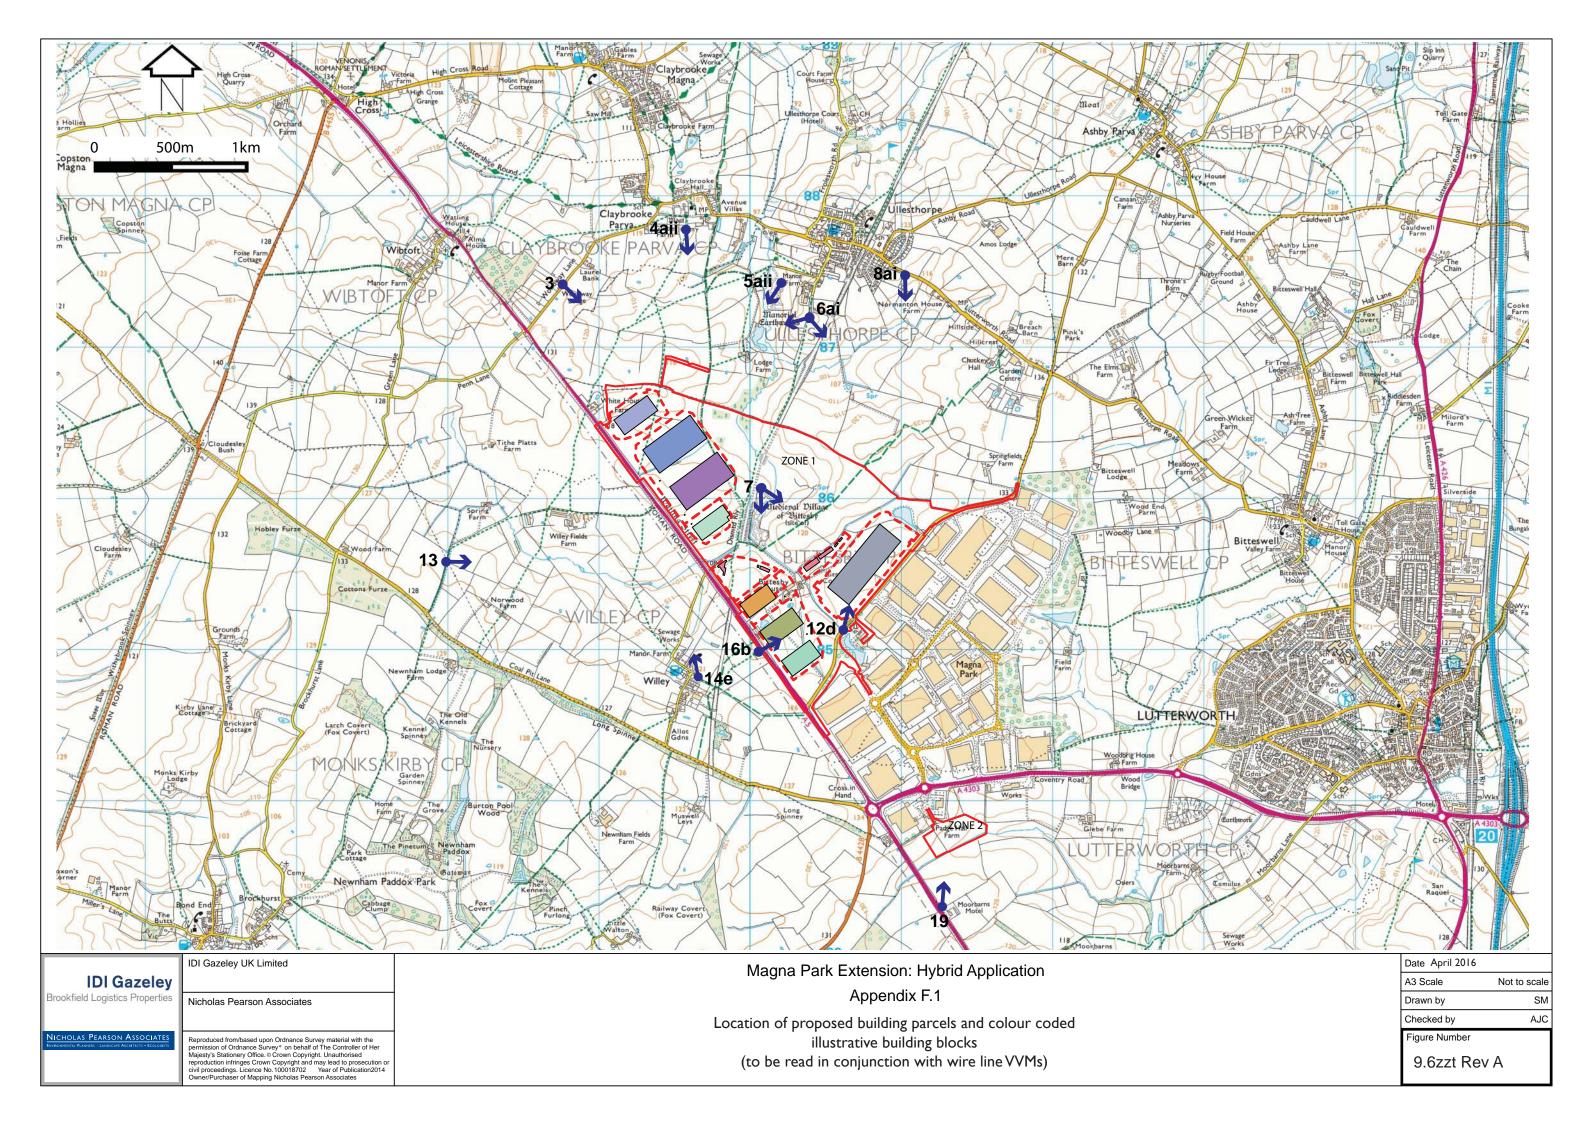

## Schedule of updated visually verified montages

Figure 9.6zzt Rev A Location of proposed building parcels and colour coded illustrative building blocks

Figure 9.6zzze Rev A View 4aii

Figure 9.6zzzf Rev A View 4aii

Figure 9.6zzzzza Rev A View 13

Figure 9.6zzzzzb Rev A View 13

Note: The red dashed lines indicating the combined maximum height parameters for buildings within their designated parcels have not needed to be updated in the following circumstances: View 4aii, View 5aii, View 6ai SE, View 6ai SW and View 13, as following a check, the update changes would not be visually apparent.