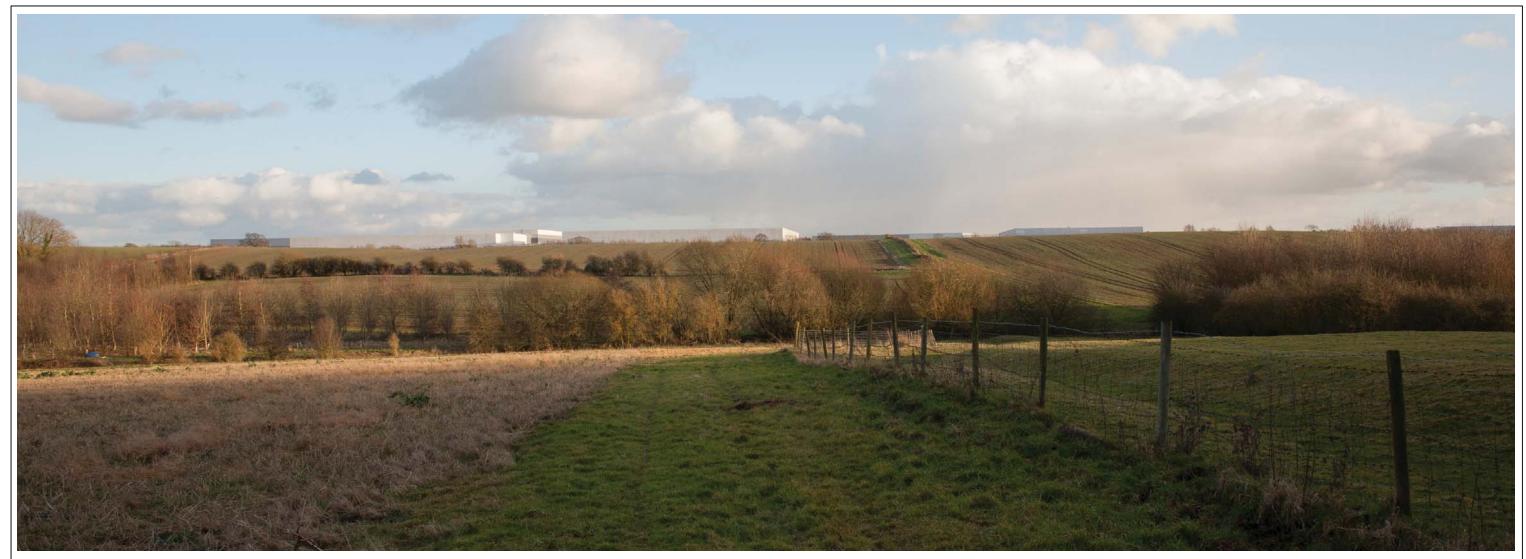

View 3 – Taken from Woodway Lane looking south east towards Magna Park and the edge of Ullesthorpe

|                                                                                 | IDI Gazeley UK Limited                                                                                                                                                                                                                                                                                                                                                                  |
|---------------------------------------------------------------------------------|-----------------------------------------------------------------------------------------------------------------------------------------------------------------------------------------------------------------------------------------------------------------------------------------------------------------------------------------------------------------------------------------|
| IDI Gazeley                                                                     |                                                                                                                                                                                                                                                                                                                                                                                         |
| Brookfield Logistics Properties                                                 | Nicholas Pearson Associates                                                                                                                                                                                                                                                                                                                                                             |
|                                                                                 |                                                                                                                                                                                                                                                                                                                                                                                         |
| NICHOLAS PEARSON ASSOCIATES ENTROMERTAL PLANDISM - LANDISM ASCHRETT - ÉCOLOGITT | Reproduced from/based upon Ordnance Survey material with the permission of Ordnance Survey* on behalf of The Controller of Her Majestys Stationery Office. © Crown Copyright. Unauthorised reproduction infringes Crown Copyright and may lead to prosecution or civil proceedings. Licence No.100018702 Year of Publication2014 Owner/Purchaser of Mapping Nicholas Pearson Associates |

Figure Number

9.6zzu

View 3 – Taken from Woodway Lane looking south east towards Magna Park and the edge of Ullesthorpe

| VVM Number: 3                    | Direction of View: 154° SSE                                                                | Location: View from Woodway Lan          | e            |                           |           |                           | Co-ordinates: | OS: 448689, 287307 |
|----------------------------------|--------------------------------------------------------------------------------------------|------------------------------------------|--------------|---------------------------|-----------|---------------------------|---------------|--------------------|
| Date and Time:                   | 28th Jan 2015 2.37pm                                                                       | *Viewing Distance of printed photograph: | 500mm        | Single Frame / Composite: | Composite | Horizontal Field of View: | 132           | °View Frame        |
| Weather / Lighting conditions:   | Bright                                                                                     | Camera Туре:                             | Canon Eos 5D | Focal Length:             | 50mm Orig | Focal Length (35mm Equ    | ivalent): 50m | nm Orig            |
| *Viewing distance Definition:The | *Viewing distance Definition:The distance between an observer and the object being viewed. |                                          |              |                           |           |                           |               |                    |