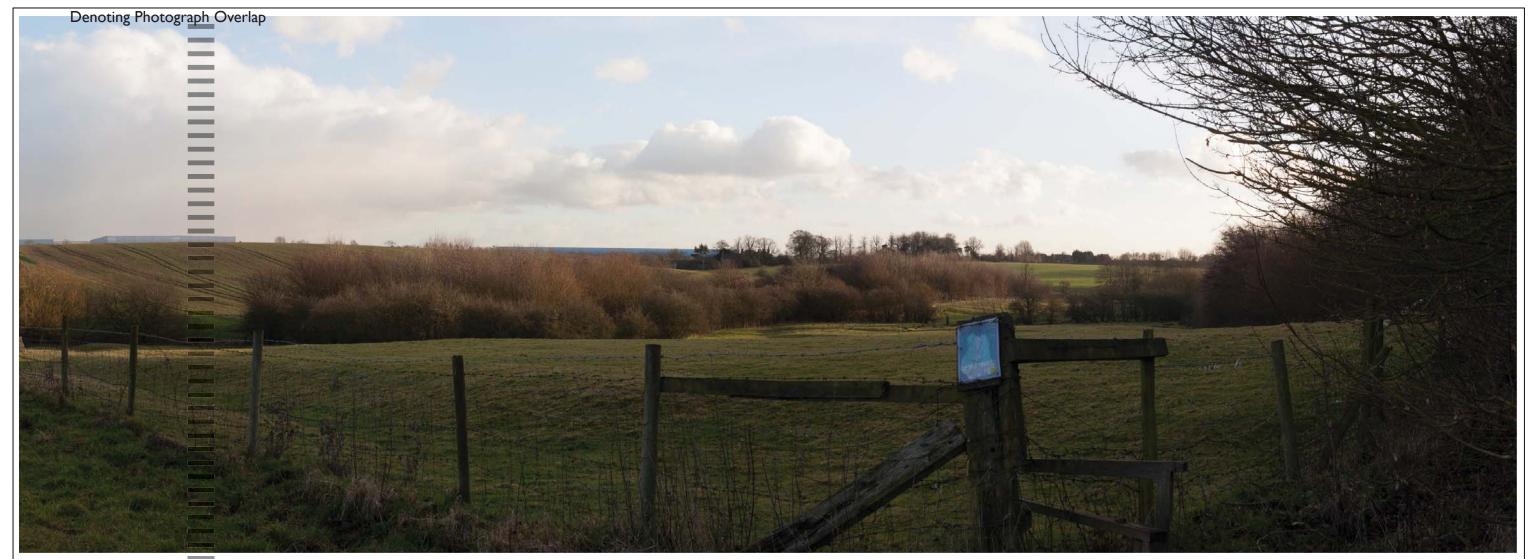

View 3 – Taken from Woodway Lane looking south east towards Magna Park and the edge of Ullesthorpe

|                                                                                 | IDI Gazeley UK Limited                                                                                                                                                                                                                                                                                                                                                                  |
|---------------------------------------------------------------------------------|-----------------------------------------------------------------------------------------------------------------------------------------------------------------------------------------------------------------------------------------------------------------------------------------------------------------------------------------------------------------------------------------|
| IDI Gazeley                                                                     |                                                                                                                                                                                                                                                                                                                                                                                         |
| Brookfield Logistics Properties                                                 | Nicholas Pearson Associates                                                                                                                                                                                                                                                                                                                                                             |
|                                                                                 |                                                                                                                                                                                                                                                                                                                                                                                         |
| NICHOLAS PEARSON ASSOCIATES ENTROMERTAL PLANDISM - LANDISM ASCHRETT - ÉCOLOGITT | Reproduced from/based upon Ordnance Survey material with the permission of Ordnance Survey* on behalf of The Controller of Her Majestys Stationery Office. © Crown Copyright. Unauthorised reproduction infringes Crown Copyright and may lead to prosecution or civil proceedings. Licence No.100018702 Year of Publication2014 Owner/Purchaser of Mapping Nicholas Pearson Associates |

Figure Number

9.6zzu

View 3 – Taken from Woodway Lane looking south east towards Magna Park and the edge of Ullesthorpe

| VVM Number: 3                    | Direction of View: 154° SSE                                                                | Location: View from Woodway Lan          | e            |                           |           |                           | Co-ordinates: | OS: 448689, 287307 |
|----------------------------------|--------------------------------------------------------------------------------------------|------------------------------------------|--------------|---------------------------|-----------|---------------------------|---------------|--------------------|
| Date and Time:                   | 28th Jan 2015 2.37pm                                                                       | *Viewing Distance of printed photograph: | 500mm        | Single Frame / Composite: | Composite | Horizontal Field of View: | 132           | °View Frame        |
| Weather / Lighting conditions:   | Bright                                                                                     | Camera Туре:                             | Canon Eos 5D | Focal Length:             | 50mm Orig | Focal Length (35mm Equ    | ivalent): 50m | nm Orig            |
| *Viewing distance Definition:The | *Viewing distance Definition:The distance between an observer and the object being viewed. |                                          |              |                           |           |                           |               |                    |