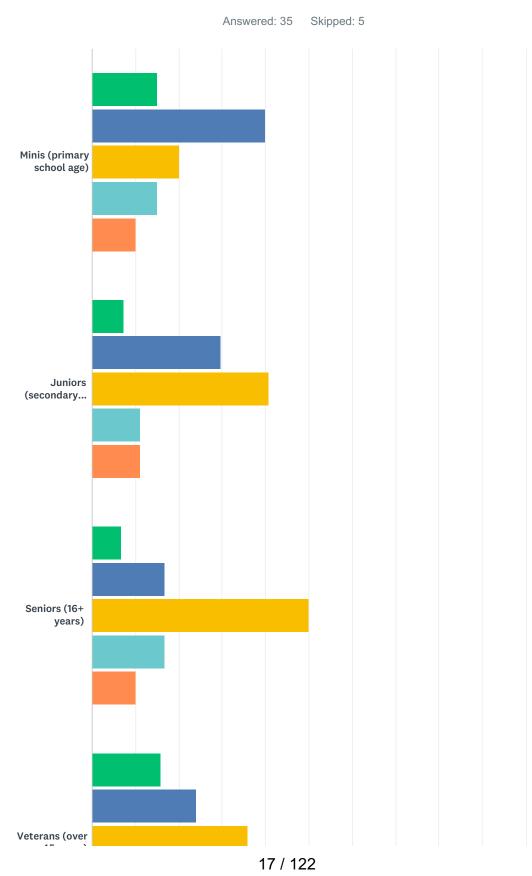

## Q5 How many members do you currently have in each age group?

Answered: 35 Skipped: 5

| ANSWER CHOICES                            | RESPONSES |    |
|-------------------------------------------|-----------|----|
| Minis (primary school age)                | 88.57%    | 31 |
| Juniors (secondary school up to 16 years) | 94.29%    | 33 |
| Seniors (16+ years)                       | 94.29%    | 33 |
| Veterans (over 45 years)                  | 80.00%    | 28 |