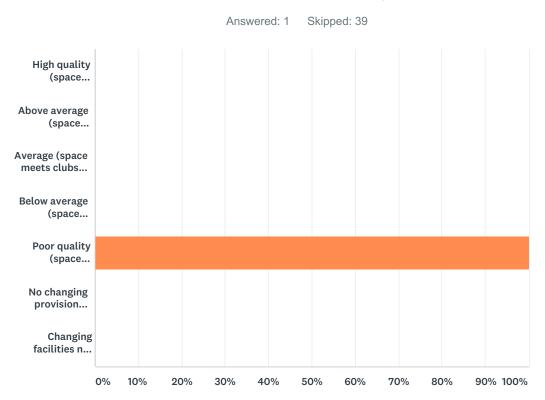

sure at peak times | 100.00% | 1 |
| Quite difficult - peak times are often booked                           | 0.00%   | 0 |
| Booking is very difficult                                               | 0.00%   | 0 |
| TOTAL                                                                   |         | 1 |

#### Q92 How would you describe the quality of the facility?Please enter details here about the playing/training area only e.g. is the floor even and well maintained, are the line markings clear, is there good lighting, equipment etc.

Answered: 1 Skipped: 39

| # | RESPONSES       | DATE              |
|---|-----------------|-------------------|
| 1 | Tired and dated | 3/14/2019 2:15 PM |

## Q93 How would you describe the quality of the changing facilities and showers at this facility?



| ANSWER CHOICES                                         | RESPONSES |   |
|--------------------------------------------------------|-----------|---|
| High quality (space significantly exceeds clubs needs) | 0.00%     | 0 |
| Above average (space marginally exceeds clubs needs)   | 0.00%     | 0 |
| Average (space meets clubs needs)                      | 0.00%     | 0 |
| Below average (space marginally below clubs needs)     | 0.00%     | 0 |
| Poor quality (space significantly below clubs needs)   | 100.00%   | 1 |
| No changing provision available                        | 0.00%     | 0 |
| Changing facilities not required/not used              | 0.00%     | 0 |
| TOTAL                                                  |           | 1 |

## Q94 How would you describe the quality of th