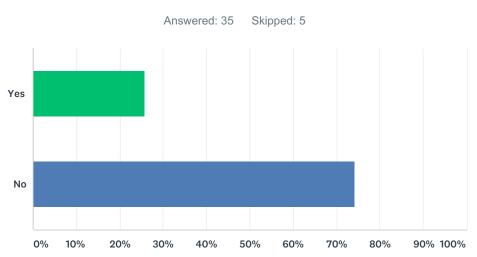

## Q4 If your club plays a team sport how many teams do you currently have in each age group?

Answered: 23 Skipped: 17

| ANSWER CHOICES                            | RESPONSES |    |
|-------------------------------------------|-----------|----|
| Minis (primary school age)                | 78.26%    | 18 |
| Juniors (secondary school up to 16 years) | 82.61%    | 19 |
| Seniors (16+ years)                       | 86.96%    | 20 |
| Veterans (over 45 years)                  | 86.96%    | 20 |