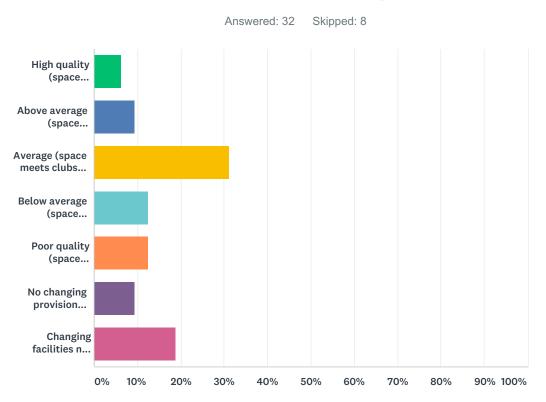

## Q1 What sport(s) does your club take part in?

Answered: 40 Skipped: 0

| #  | RESPONSES                                   | DATE               |
|----|---------------------------------------------|--------------------|
| 1  | Ballet Dance                                | 3/15/2019 10:31 AM |
| 2  | Swimming                                    | 3/15/2019 9:20 AM  |
| 3  | Badminton                                   | 3/14/2019 7:01 PM  |
| 4  | Swimming                                    | 3/14/2019 1:15 PM  |
| 5  | Indoor Bowls                                | 3/13/2019 5:00 PM  |
| 6  | Football                                    | 3/13/2019 10:55 AM |
| 7  | Table tennis                                | 3/12/2019 6:43 PM  |
| 8  | Football                                    | 3/11/2019 4:00 PM  |
| 9  | Canoeing                                    | 3/5/2019 1:14 PM   |
| 10 | Lifesaving                                  | 2/28/2019 12:48 PM |
| 11 | Tennis                                      | 2/13/2019 6:05 PM  |
| 12 | Cycling                                     | 2/13/2019 12:29 PM |
| 13 | Horse Riding                                | 2/11/2019 12:47 PM |
| 14 | Tennis                                      | 2/11/2019 10:07 AM |
| 15 | Tennis                                      | 2/10/2019 10:31 AM |
| 16 | Badminton                                   | 2/9/2019 1:27 PM   |
| 17 | Badminton                                   | 2/9/2019 12:21 PM  |
| 18 | tennis                                      | 2/9/2019 10:19 AM  |
| 19 | SCUBA Diving                                | 2/8/2019 7:59 PM   |
| 20 | Tennis                                      | 2/8/2019 2:54 PM   |
| 21 | Netball                                     | 2/4/2019 6:59 PM   |
| 22 | Horse Riding                                | 1/31/2019 6:51 PM  |
| 23 | Equestrian events, tetrathlon and triathlon | 1/28/2019 12:39 PM |
| 24 | Archery                                     | 1/25/2019 7:56 PM  |
| 25 | Badminton                                   | 1/24/2019 12:40 PM |
| 26 | Dance & Drama                               | 1/23/2019 10:54 AM |
| 27 | Bowling                                     | 1/22/2019 11:12 AM |
| 28 | Table tennis                                | 1/16/2019 1:59 PM  |
| 29 | Bowls                                       | 1/16/2019 12:10 PM |
| 30 | Provision of netball for girls age 7-16     | 1/16/2019 8:32 AM  |
| 31 | Badminton                                   | 1/15/2019 9:19 PM  |
| 32 | Archery                                     | 1/15/2019 9:06 PM  |
| 33 | trampoline gymnastics                       | 1/15/2019 8:13 PM  |
| 34 | Archery                                     | 1/15/2019 8:09 PM  |
| 35 | TAEKWON-DO KOREAN ART OF SELF DEFENCE       | 1/15/2019 6:48 PM  |
|    |                                             |                    |