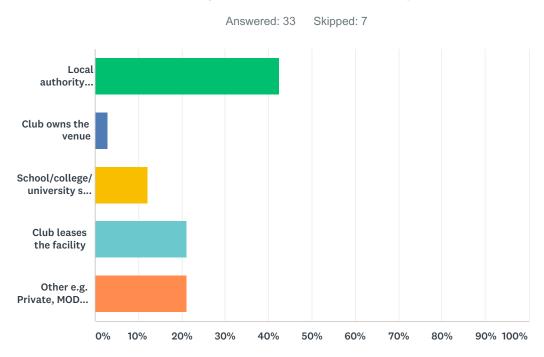

| 30 | 20                                        | 1/15/2019 4:16 PM  |
|----|-------------------------------------------|--------------------|
| 31 | 10                                        | 1/15/2019 3:41 PM  |
| #  | JUNIORS (SECONDARY SCHOOL UP TO 16 YEARS) | DATE               |
| 1  | 13                                        | 3/15/2019 10:43 AM |
| 2  | 60                                        | 3/15/2019 9:41 AM  |
| 3  | 0                                         | 3/14/2019 7:03 PM  |
| 4  | 90                                        | 3/14/2019 1:59 PM  |
| 5  | 8                                         | 3/13/2019 5:02 PM  |
| 6  | 0                                         | 3/11/2019 4:01 PM  |
| 7  | 15                                        | 3/5/2019 1:25 PM   |
| 8  | 41                                        | 2/13/2019 6:18 PM  |
| 9  | 35                                        | 2/13/2019 12:34 PM |
| 10 | 65                                        | 2/11/2019 12:50 PM |
| 11 | 24                                        | 2/11/2019 10:10 AM |
| 12 | 10                                        | 2/10/2019 10:34 AM |
| 13 | 0                                         | 2/9/2019 1:29 PM   |
| 14 | 3                                         | 2/9/2019 12:25 PM  |
| 15 | 9                                         | 2/9/2019 10:19 AM  |
| 16 | 5                                         | 2/8/2019 8:02 PM   |
| 17 | 113                                       | 2/8/2019 2:59 PM   |
| 18 | 15                                        | 2/4/2019 7:07 PM   |
| 19 | 24                                        | 1/31/2019 6:53 PM  |
| 20 | 47                                        | 1/28/2019 12:52 PM |
| 21 | 15                                        | 1/25/2019 8:03 PM  |
| 22 | 2                                         | 1/24/2019 12:55 PM |
| 23 | 20                                        | 1/23/2019 10:57 AM |
| 24 | 9                                         | 1/16/2019 2:02 PM  |
| 25 | 0                                         | 1/16/2019 12:12 PM |
| 26 | 120                                       | 1/16/2019 8:34 AM  |
| 27 | 0                                         | 1/15/2019 9:24 PM  |
| 28 | 25                                        | 1/15/2019 8:16 PM  |
| 29 | 4                                         | 1/15/2019 8:10 PM  |
| 30 | 50                                        | 1/15/2019 6:16 PM  |
| 31 | 53                                        | 1/15/2019 4:19 PM  |
| 32 | 20                                        | 1/15/2019 4:16 PM  |
| 33 | 10                                        | 1/15/2019 3:41 PM  |
| #  | SENIORS (16+ YEARS)                       | DATE               |
| 1  | 2                                         | 3/15/2019 10:43 AM |
| 2  | 25                                        | 3/15/2019 9:41 AM  |
| 3  | 5                                         | 3/14/2019 7:03 PM  |
| 4  | 40                                        | 3/14/2019 1:59 PM  |