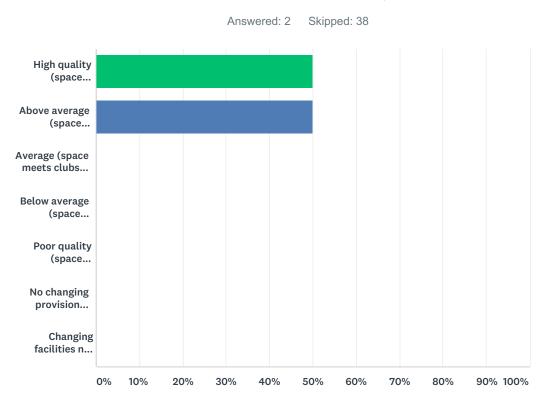

|           | 2 |

#### Q76 How would you describe the quality of the facility?Please enter details here about the playing/training area only e.g. is the floor even and well maintained, are the line markings clear, is there good lighting, equipment etc.

Answered: 2 Skipped: 38

| # | RESPONSES                                                                 | DATE               |
|---|---------------------------------------------------------------------------|--------------------|
| 1 | High Standard                                                             | 3/14/2019 2:14 PM  |
| 2 | Great variety of rooms, well lit and suitable for a variety of activities | 1/23/2019 11:06 AM |

## Q77 How would you describe the quality of the changing facilities and showers at this facility?



| ANSWER CHOICES                                         | RESPONSES |   |
|--------------------------------------------------------|-----------|---|
| High quality (space significantly exceeds clubs needs) | 50.00%    | 1 |
| Above average (space marginally exceeds clubs needs)   | 50.00%    | 1 |
| Average (space meets clubs needs)                      | 0.00%     | 0 |
| Below average (space marginally below clubs needs)     | 0.00%     | 0 |
| Poor quality (space significantly below clubs needs)   | 0.00%     | 0 |
| No changing provision available                        | 0.00%     | 0 |
| Changing facilities not required/not used              | 0.00%     | 0 |
| TOTAL                                                  |           | 2 |

# Q78 How would you describe the quality of the