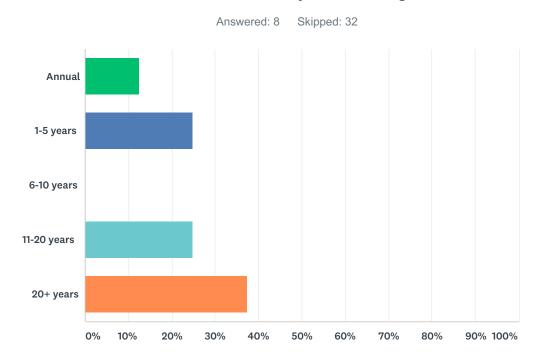

| 30 | 20                                        | 1/15/2019 4:16 PM  |
|----|-------------------------------------------|--------------------|
| 31 | 10                                        | 1/15/2019 3:41 PM  |
| #  | JUNIORS (SECONDARY SCHOOL UP TO 16 YEARS) | DATE               |
| 1  | 13                                        | 3/15/2019 10:43 AM |
| 2  | 60                                        | 3/15/2019 9:41 AM  |
| 3  | 0                                         | 3/14/2019 7:03 PM  |
| 4  | 90                                        | 3/14/2019 1:59 PM  |
| 5  | 8                                         | 3/13/2019 5:02 PM  |
| 6  | 0                                         | 3/11/2019 4:01 PM  |
| 7  | 15                                        | 3/5/2019 1:25 PM   |
| 8  | 41                                        | 2/13/2019 6:18 PM  |
| 9  | 35                                        | 2/13/2019 12:34 PM |
| 10 | 65                                        | 2/11/2019 12:50 PM |
| 11 | 24                                        | 2/11/2019 10:10 AM |
| 12 | 10                                        | 2/10/2019 10:34 AM |
| 13 | 0                                         | 2/9/2019 1:29 PM   |
| 14 | 3                                         | 2/9/2019 12:25 PM  |
| 15 | 9                                         | 2/9/2019 10:19 AM  |
| 16 | 5                                         | 2/8/2019 8:02 PM   |
| 17 | 113                                       | 2/8/2019 2:59 PM   |
| 18 | 15                                        | 2/4/2019 7:07 PM   |
| 19 | 24                                        | 1/31/2019 6:53 PM  |
| 20 | 47                                        | 1/28/2019 12:52 PM |
| 21 | 15                                        | 1/25/2019 8:03 PM  |
| 22 | 2                                         | 1/24/2019 12:55 PM |
| 23 | 20                                        | 1/23/2019 10:57 AM |
| 24 | 9                                         | 1/16/2019 2:02 PM  |
| 25 | 0                                         | 1/16/2019 12:12 PM |
| 26 | 120                                       | 1/16/2019 8:34 AM  |
| 27 | 0                                         | 1/15/2019 9:24 PM  |
| 28 | 25                                        | 1/15/2019 8:16 PM  |
| 29 | 4                                         | 1/15/2019 8:10 PM  |
| 30 | 50                                        | 1/15/2019 6:16 PM  |
| 31 | 53                                        | 1/15/2019 4:19 PM  |
| 32 | 20                                        | 1/15/2019 4:16 PM  |
| 33 | 10                                        | 1/15/2019 3:41 PM  |
| #  | SENIORS (16+ YEARS)                       | DATE               |
| 1  | 2                                         | 3/15/2019 10:43 AM |
| 2  | 25                                        | 3/15/2019 9:41 AM  |
| 3  | 5                                         | 3/14/2019 7:03 PM  |
| 4  | 40                                        | 3/14/2019 1:59 PM  |