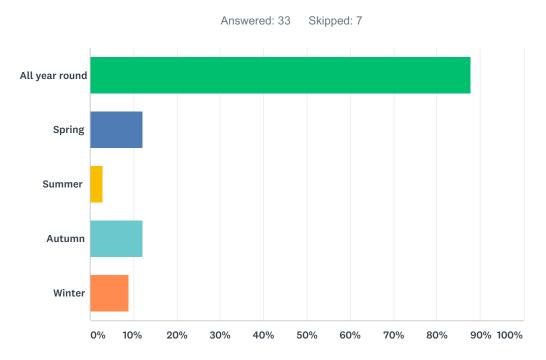

| DATE               |
|---|----------------------|--------------------|
| 1 | 2041                 | 2/13/2019 6:21 PM  |
| 2 | 2048                 | 2/11/2019 10:16 AM |
| 3 | 2034                 | 2/10/2019 10:38 AM |
| 4 | 2037                 | 2/9/2019 10:21 AM  |
| 5 | 2037                 | 2/8/2019 3:04 PM   |
| 6 | April each year      | 1/15/2019 8:13 PM  |
| 7 | 2023 due for renewal | 1/15/2019 6:19 PM  |
| 8 | 2020                 | 1/15/2019 3:44 PM  |

#### Q22 Do you sub-let or allow any other clubs to use the facility?



| ANSWER CHOICES | RESPONSES |    |
|----------------|-----------|----|
| Yes            | 16.67%    | 4  |
| No             | 83.33%    | 20 |
| TOTAL          |           | 24 |

#### Q23 How often does your club use the facility? Is this mainly?



| ANSWER CHOICES        | RESPONSES |    |
|-----------------------|-----------|----|
| All year round        | 87.88%    | 29 |
| Spring                | 12.12%    | 4  |
| Summer                | 3.03%     | 1  |
| Autumn                | 12.12%    | 4  |
| Winter                | 9.09%     | 3  |
| Total Respondents: 33 |           |    |

#### Q24 How often does your club use the facility during your busy time?



| ANSWER CHOICES      | RESPONSES |    |
|---------------------|-----------|----|
| Every day           | 24.24%    | 8  |
| 3-6 times per week  | 42.42%    | 14 |
| 1-2 times per week  | 33.33%    | 11 |
| 2-3 times per month | 0.00%     | 0  |
| Once a month        | 0.00%     | 0  |
| Occasionally        | 0.00%     | 0  |
| TOTAL               |           | 33 |



###