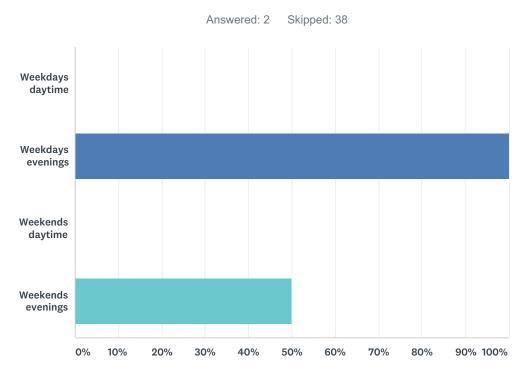

the facility? Is this mainly?



| ANSWER CHOICES       | RESPONSES |   |
|----------------------|-----------|---|
| All year round       | 50.00%    | 1 |
| Spring               | 50.00%    | 1 |
| Summer               | 0.00%     | 0 |
| Autumn               | 50.00%    | 1 |
| Winter               | 50.00%    | 1 |
| Total Respondents: 2 |           |   |

### Q73 How often does your club use the facility during your busy time?



| ANSWER CHOICES      | RESPONSES |   |
|---------------------|-----------|---|
| Every day           | 0.00%     | 0 |
| 3-6 times per week  | 0.00%     | 0 |
| 1-2 times per week  | 100.00%   | 2 |
| 2-3 times per month | 0.00%     | 0 |
| Once a month        | 0.00%     | 0 |
| Occasionally        | 0.00%     | 0 |
| TOTAL               |           | 2 |



### Q74 When does your club mainly use the facility?

| ANSWER CHOICES       | RESPONSES |   |
|----------------------|-----------|---|
| Weekdays daytime     | 0.00%     | 0 |
| Weekdays evenings    | 100.00%   | 2 |
| Weekends daytime     | 0.00%     | 0 |
| Weekends evenings    | 50.00%    | 1 |
| Total Respondents: 2 |           |   |

### Q75 How easy does your club find it to book the facility?



| ANSWER CHOICES                                                          | RESPONSES |   |
|-------------------------------------------------------------------------|-----------|---|
| Always easy - always available                                          | 100.00%   | 2 |
| Fairly easy - available most times although some pressure at peak times | 0.00%     | 0 |
| Quite difficult - pea