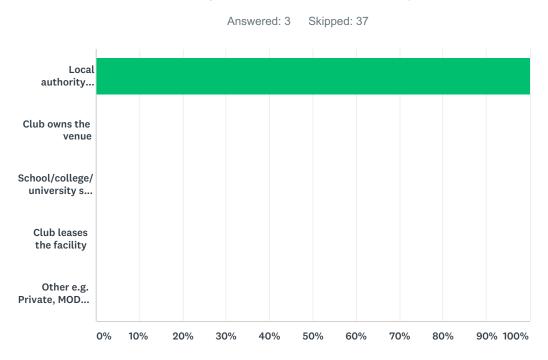

## Q1 What sport(s) does your club take part in?

Answered: 40 Skipped: 0

| #  | RESPONSES                                   | DATE               |
|----|---------------------------------------------|--------------------|
| 1  | Ballet Dance                                | 3/15/2019 10:31 AM |
| 2  | Swimming                                    | 3/15/2019 9:20 AM  |
| 3  | Badminton                                   | 3/14/2019 7:01 PM  |
| 4  | Swimming                                    | 3/14/2019 1:15 PM  |
| 5  | Indoor Bowls                                | 3/13/2019 5:00 PM  |
| 6  | Football                                    | 3/13/2019 10:55 AM |
| 7  | Table tennis                                | 3/12/2019 6:43 PM  |
| 8  | Football                                    | 3/11/2019 4:00 PM  |
| 9  | Canoeing                                    | 3/5/2019 1:14 PM   |
| 10 | Lifesaving                                  | 2/28/2019 12:48 PM |
| 11 | Tennis                                      | 2/13/2019 6:05 PM  |
| 12 | Cycling                                     | 2/13/2019 12:29 PM |
| 13 | Horse Riding                                | 2/11/2019 12:47 PM |
| 14 | Tennis                                      | 2/11/2019 10:07 AM |
| 15 | Tennis                                      | 2/10/2019 10:31 AM |
| 16 | Badminton                                   | 2/9/2019 1:27 PM   |
| 17 | Badminton                                   | 2/9/2019 12:21 PM  |
| 18 | tennis                                      | 2/9/2019 10:19 AM  |
| 19 | SCUBA Diving                                | 2/8/2019 7:59 PM   |
| 20 | Tennis                                      | 2/8/2019 2:54 PM   |
| 21 | Netball                                     | 2/4/2019 6:59 PM   |
| 22 | Horse Riding                                | 1/31/2019 6:51 PM  |
| 23 | Equestrian events, tetrathlon and triathlon | 1/28/2019 12:39 PM |
| 24 | Archery                                     | 1/25/2019 7:56 PM  |
| 25 | Badminton                                   | 1/24/2019 12:40 PM |
| 26 | Dance & Drama                               | 1/23/2019 10:54 AM |
| 27 | Bowling                                     | 1/22/2019 11:12 AM |
| 28 | Table tennis                                | 1/16/2019 1:59 PM  |
| 29 | Bowls                                       | 1/16/2019 12:10 PM |
| 30 | Provision of netball for girls age 7-16     | 1/16/2019 8:32 AM  |
| 31 | Badminton                                   | 1/15/2019 9:19 PM  |
| 32 | Archery                                     | 1/15/2019 9:06 PM  |
| 33 | trampoline gymnastics                       | 1/15/2019 8:13 PM  |
| 34 | Archery                                     | 1/15/2019 8:09 PM  |
| 35 | TAEKWON-DO KOREAN ART OF SELF DEFENCE       | 1/15/2019 6:48 PM  |
|    |                                             |                    |