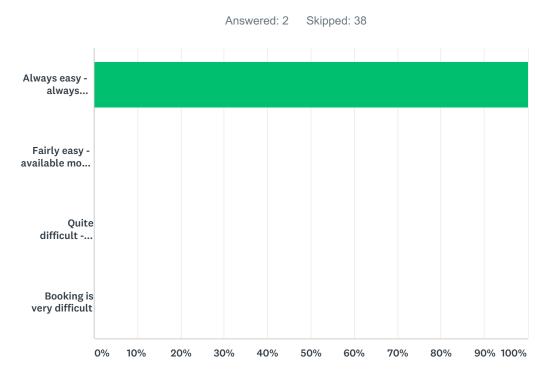

ility during your busy time?



| ANSWER CHOICES      | RESPONSES |   |
|---------------------|-----------|---|
| Every day           | 0.00%     | 0 |
| 3-6 times per week  | 0.00%     | 0 |
| 1-2 times per week  | 100.00%   | 2 |
| 2-3 times per month | 0.00%     | 0 |
| Once a month        | 0.00%     | 0 |
| Occasionally        | 0.00%     | 0 |
| TOTAL               |           | 2 |



### Q74 When does your club mainly use the facility?

| ANSWER CHOICES       | RESPONSES |   |
|----------------------|-----------|---|
| Weekdays daytime     | 0.00%     | 0 |
| Weekdays evenings    | 100.00%   | 2 |
| Weekends daytime     | 0.00%     | 0 |
| Weekends evenings    | 50.00%    | 1 |
| Total Respondents: 2 |           |   |

### Q75 How easy does your club find it to book the facility?



| ANSWER CHOICES                                                          | RESPONSES |   |
|-------------------------------------------------------------------------|-----------|---|
| Always easy - always available                                          | 100.00%   | 2 |
| Fairly easy - available most times although some pressure at peak times | 0.00%     | 0 |
| Quite difficult - peak times are often booked                           | 0.00%     | 0 |
| Booking is very difficult                                               | 0.00%     | 0 |
| TOTAL                                                                   |           | 2 |

#### Q76 How would you describe the quality of the facility?Please enter details here about the playing/training area only e.g. is the floor even and wel