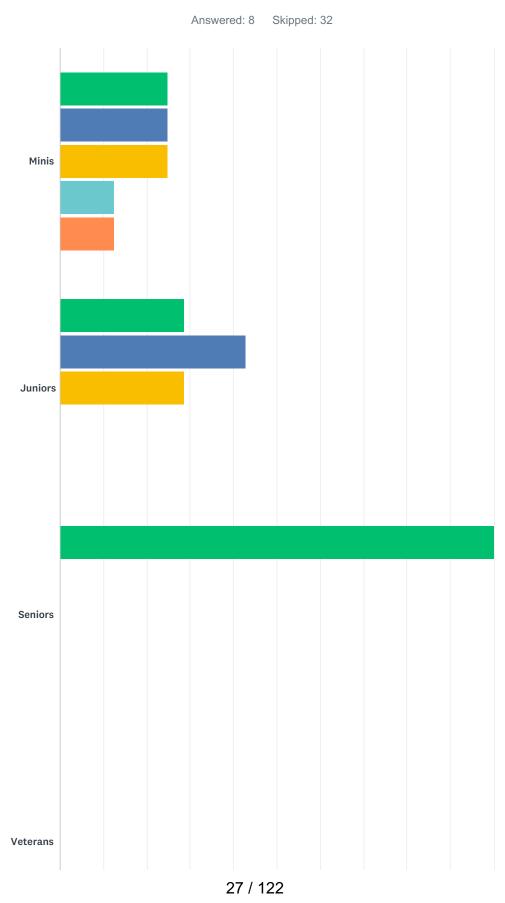

## Q4 If your club plays a team sport how many teams do you currently have in each age group?

Answered: 23 Skipped: 17

| ANSWER CHOICES                            | RESPONSES |    |
|-------------------------------------------|-----------|----|
| Minis (primary school age)                | 78.26%    | 18 |
| Juniors (secondary school up to 16 years) | 82.61%    | 19 |
| Seniors (16+ years)                       | 86.96%    | 20 |
| Veterans (over 45 years)                  | 86.96%    | 20 |