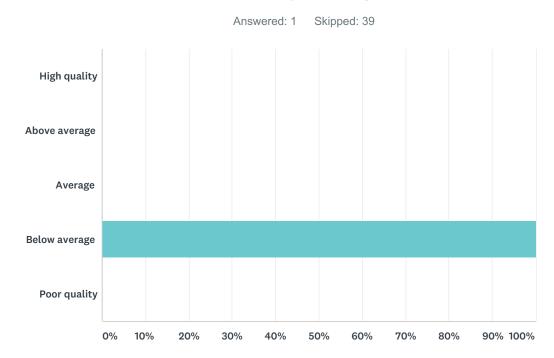

ESPONSES |   |
|--------------------------------------------------------|-----------|---|
| High quality (space significantly exceeds clubs needs) | 0.00%     | 0 |
| Above average (space marginally exceeds clubs needs)   | 0.00%     | 0 |
| Average (space meets clubs needs)                      | 0.00%     | 0 |
| Below average (space marginally below clubs needs)     | 0.00%     | 0 |
| Poor quality (space significantly below clubs needs)   | 100.00%   | 1 |
| No changing provision available                        | 0.00%     | 0 |
| Changing facilities not required/not used              | 0.00%     | 0 |
| TOTAL                                                  |           | 1 |

## Q94 How would you describe the quality of the ancillary facilities?e.g. car park, security, storage etc.



| ANSWER CHOICES | RESPONSES |   |
|----------------|-----------|---|
| High quality   | 0.00%     | 0 |
| Above average  | 0.00%     | 0 |
| Average        | 0.00%     | 0 |
| Below average  | 100.00%   | 1 |
| Poor quality   | 0.00%     | 0 |
| TOTAL          |           | 1 |

# Q95 Please add any other comments you'd like to make about the changing, showers, car parking, storage, security and any other ancillary facilities at this site.

Answered: 0 Skipped: 40

| # | RESPONSES               | DATE |
|---|-------------------------|------|
|   | There are no responses. |      |

# Q96 Please let us know if you have any other issues/problems you have in relation to the sites where you play and train.

Answered: 23 Skipped: 17

| #  | RESPONSES