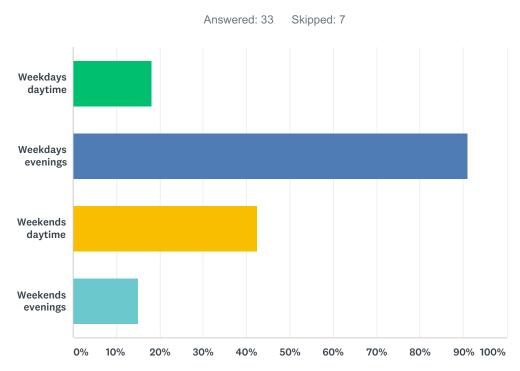

nly?



| ANSWER CHOICES        | RESPONSES |    |
|-----------------------|-----------|----|
| All year round        | 87.88%    | 29 |
| Spring                | 12.12%    | 4  |
| Summer                | 3.03%     | 1  |
| Autumn                | 12.12%    | 4  |
| Winter                | 9.09%     | 3  |
| Total Respondents: 33 |           |    |

#### Q24 How often does your club use the facility during your busy time?



| ANSWER CHOICES      | RESPONSES |    |
|---------------------|-----------|----|
| Every day           | 24.24%    | 8  |
| 3-6 times per week  | 42.42%    | 14 |
| 1-2 times per week  | 33.33%    | 11 |
| 2-3 times per month | 0.00%     | 0  |
| Once a month        | 0.00%     | 0  |
| Occasionally        | 0.00%     | 0  |
| TOTAL               |           | 33 |



### Q25 When does your club mainly use the facility?

| ANSWER CHOICES        | RESPONSES |    |
|-----------------------|-----------|----|
| Weekdays daytime      | 18.18%    | 6  |
| Weekdays evenings     | 90.91%    | 30 |
| Weekends daytime      | 42.42%    | 14 |
| Weekends evenings     | 15.15%    | 5  |
| Total Respondents: 33 |           |    |

#### Q26 How easy does your club find it to book the facility?



| ANSWER CHOICES                                                          | RESPONSES |    |
|-------------------------------------------------------------------------|-----------|----|
| Always easy - always available                                          | 54.55%    | 18 |
| Fairly easy - available most times although some pressure at peak times | 39.39%    | 13 |
| Qu