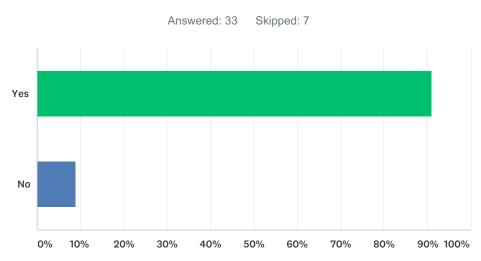

## Q1 What sport(s) does your club take part in?

Answered: 40 Skipped: 0

| #  | RESPONSES                                   | DATE               |
|----|---------------------------------------------|--------------------|
| 1  | Ballet Dance                                | 3/15/2019 10:31 AM |
| 2  | Swimming                                    | 3/15/2019 9:20 AM  |
| 3  | Badminton                                   | 3/14/2019 7:01 PM  |
| 4  | Swimming                                    | 3/14/2019 1:15 PM  |
| 5  | Indoor Bowls                                | 3/13/2019 5:00 PM  |
| 6  | Football                                    | 3/13/2019 10:55 AM |
| 7  | Table tennis                                | 3/12/2019 6:43 PM  |
| 8  | Football                                    | 3/11/2019 4:00 PM  |
| 9  | Canoeing                                    | 3/5/2019 1:14 PM   |
| 10 | Lifesaving                                  | 2/28/2019 12:48 PM |
| 11 | Tennis                                      | 2/13/2019 6:05 PM  |
| 12 | Cycling                                     | 2/13/2019 12:29 PM |
| 13 | Horse Riding                                | 2/11/2019 12:47 PM |
| 14 | Tennis                                      | 2/11/2019 10:07 AM |
| 15 | Tennis                                      | 2/10/2019 10:31 AM |
| 16 | Badminton                                   | 2/9/2019 1:27 PM   |
| 17 | Badminton                                   | 2/9/2019 12:21 PM  |
| 18 | tennis                                      | 2/9/2019 10:19 AM  |
| 19 | SCUBA Diving                                | 2/8/2019 7:59 PM   |
| 20 | Tennis                                      | 2/8/2019 2:54 PM   |
| 21 | Netball                                     | 2/4/2019 6:59 PM   |
| 22 | Horse Riding                                | 1/31/2019 6:51 PM  |
| 23 | Equestrian events, tetrathlon and triathlon | 1/28/2019 12:39 PM |
| 24 | Archery                                     | 1/25/2019 7:56 PM  |
| 25 | Badminton                                   | 1/24/2019 12:40 PM |
| 26 | Dance & Drama                               | 1/23/2019 10:54 AM |
| 27 | Bowling                                     | 1/22/2019 11:12 AM |
| 28 | Table tennis                                | 1/16/2019 1:59 PM  |
| 29 | Bowls                                       | 1/16/2019 12:10 PM |
| 30 | Provision of netball for girls age 7-16     | 1/16/2019 8:32 AM  |
| 31 | Badminton                                   | 1/15/2019 9:19 PM  |
| 32 | Archery                                     | 1/15/2019 9:06 PM  |
| 33 | trampoline gymnastics                       | 1/15/2019 8:13 PM  |
| 34 | Archery                                     | 1/15/2019 8:09 PM  |
| 35 | TAEKWON-DO KOREAN ART OF SELF DEFENCE       | 1/15/2019 6:48 PM  |
|    |                                             |                    |