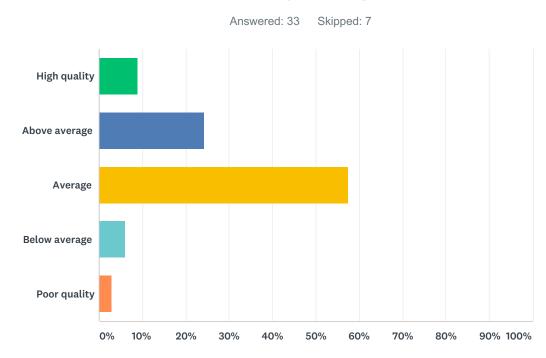

## Q1 What sport(s) does your club take part in?

Answered: 40 Skipped: 0

| #  | RESPONSES                                   | DATE               |
|----|---------------------------------------------|--------------------|
| 1  | Ballet Dance                                | 3/15/2019 10:31 AM |
| 2  | Swimming                                    | 3/15/2019 9:20 AM  |
| 3  | Badminton                                   | 3/14/2019 7:01 PM  |
| 4  | Swimming                                    | 3/14/2019 1:15 PM  |
| 5  | Indoor Bowls                                | 3/13/2019 5:00 PM  |
| 6  | Football                                    | 3/13/2019 10:55 AM |
| 7  | Table tennis                                | 3/12/2019 6:43 PM  |
| 8  | Football                                    | 3/11/2019 4:00 PM  |
| 9  | Canoeing                                    | 3/5/2019 1:14 PM   |
| 10 | Lifesaving                                  | 2/28/2019 12:48 PM |
| 11 | Tennis                                      | 2/13/2019 6:05 PM  |
| 12 | Cycling                                     | 2/13/2019 12:29 PM |
| 13 | Horse Riding                                | 2/11/2019 12:47 PM |
| 14 | Tennis                                      | 2/11/2019 10:07 AM |
| 15 | Tennis                                      | 2/10/2019 10:31 AM |
| 16 | Badminton                                   | 2/9/2019 1:27 PM   |
| 17 | Badminton                                   | 2/9/2019 12:21 PM  |
| 18 | tennis                                      | 2/9/2019 10:19 AM  |
| 19 | SCUBA Diving                                | 2/8/2019 7:59 PM   |
| 20 | Tennis                                      | 2/8/2019 2:54 PM   |
| 21 | Netball                                     | 2/4/2019 6:59 PM   |
| 22 | Horse Riding                                | 1/31/2019 6:51 PM  |
| 23 | Equestrian events, tetrathlon and triathlon | 1/28/2019 12:39 PM |
| 24 | Archery                                     | 1/25/2019 7:56 PM  |
| 25 | Badminton                                   | 1/24/2019 12:40 PM |
| 26 | Dance & Drama                               | 1/23/2019 10:54 AM |
| 27 | Bowling                                     | 1/22/2019 11:12 AM |
| 28 | Table tennis                                | 1/16/2019 1:59 PM  |
| 29 | Bowls                                       | 1/16/2019 12:10 PM |
| 30 | Provision of netball for girls age 7-16     | 1/16/2019 8:32 AM  |
| 31 | Badminton                                   | 1/15/2019 9:19 PM  |
| 32 | Archery                                     | 1/15/2019 9:06 PM  |
| 33 | trampoline gymnastics                       | 1/15/2019 8:13 PM  |
| 34 | Archery                                     | 1/15/2019 8:09 PM  |
| 35 | TAEKWON-DO KOREAN ART OF SELF DEFENCE       | 1/15/2019 6:48 PM  |
|    |                                             |                    |