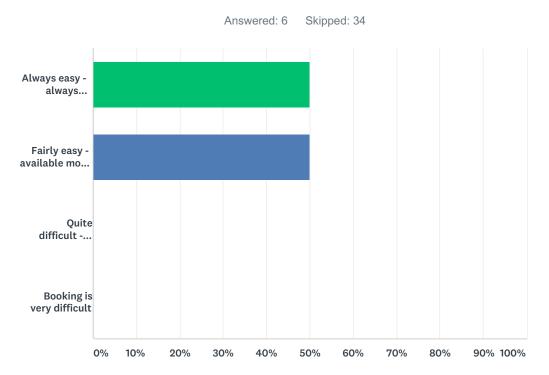

ity during your busy time?



| ANSWER CHOICES      | RESPONSES |   |
|---------------------|-----------|---|
| Every day           | 0.00%     | 0 |
| 3-6 times per week  | 33.33%    | 2 |
| 1-2 times per week  | 66.67%    | 4 |
| 2-3 times per month | 0.00%     | 0 |
| Once a month        | 0.00%     | 0 |
| Occasionally        | 0.00%     | 0 |
| TOTAL               |           | 6 |



#### Q42 When does your club mainly use the facility?

| ANSWER CHOICES       | RESPONSES |   |
|----------------------|-----------|---|
| Weekdays daytime     | 16.67%    | 1 |
| Weekdays evenings    | 83.33%    | 5 |
| Weekends daytime     | 16.67%    | 1 |
| Weekends evenings    | 16.67%    | 1 |
| Total Respondents: 6 |           |   |

#### Q43 How easy does your club find it to book the facility?



| ANSWER CHOICES                                                          |        |   |
|-------------------------------------------------------------------------|--------|---|
| Always easy - always available                                          | 50.00% | 3 |
| Fairly easy - available most times although some pressure at peak times | 50.00% | 3 |
| Quite difficult - peak times are often booked                           | 0.00%  | 0 |
| Booking is very difficult                                               | 0.00%  | 0 |
| TOTAL                                                                   |        | 6 |

#### Q44 How would you describe the quality of the facility?Please enter details here about the playing/training area only e.g. is the floor even and well maintained, are the