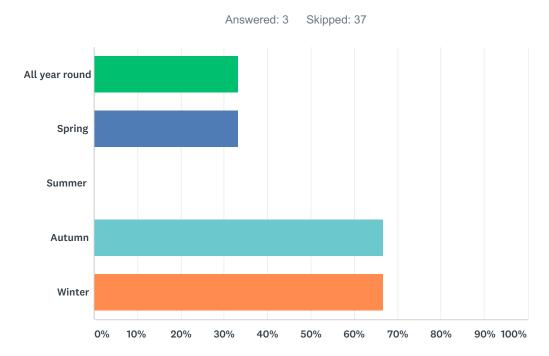

## Q1 What sport(s) does your club take part in?

Answered: 40 Skipped: 0

| #  | RESPONSES                                   | DATE               |
|----|---------------------------------------------|--------------------|
| 1  | Ballet Dance                                | 3/15/2019 10:31 AM |
| 2  | Swimming                                    | 3/15/2019 9:20 AM  |
| 3  | Badminton                                   | 3/14/2019 7:01 PM  |
| 4  | Swimming                                    | 3/14/2019 1:15 PM  |
| 5  | Indoor Bowls                                | 3/13/2019 5:00 PM  |
| 6  | Football                                    | 3/13/2019 10:55 AM |
| 7  | Table tennis                                | 3/12/2019 6:43 PM  |
| 8  | Football                                    | 3/11/2019 4:00 PM  |
| 9  | Canoeing                                    | 3/5/2019 1:14 PM   |
| 10 | Lifesaving                                  | 2/28/2019 12:48 PM |
| 11 | Tennis                                      | 2/13/2019 6:05 PM  |
| 12 | Cycling                                     | 2/13/2019 12:29 PM |
| 13 | Horse Riding                                | 2/11/2019 12:47 PM |
| 14 | Tennis                                      | 2/11/2019 10:07 AM |
| 15 | Tennis                                      | 2/10/2019 10:31 AM |
| 16 | Badminton                                   | 2/9/2019 1:27 PM   |
| 17 | Badminton                                   | 2/9/2019 12:21 PM  |
| 18 | tennis                                      | 2/9/2019 10:19 AM  |
| 19 | SCUBA Diving                                | 2/8/2019 7:59 PM   |
| 20 | Tennis                                      | 2/8/2019 2:54 PM   |
| 21 | Netball                                     | 2/4/2019 6:59 PM   |
| 22 | Horse Riding                                | 1/31/2019 6:51 PM  |
| 23 | Equestrian events, tetrathlon and triathlon | 1/28/2019 12:39 PM |
| 24 | Archery                                     | 1/25/2019 7:56 PM  |
| 25 | Badminton                                   | 1/24/2019 12:40 PM |
| 26 | Dance & Drama                               | 1/23/2019 10:54 AM |
| 27 | Bowling                                     | 1/22/2019 11:12 AM |
| 28 | Table tennis                                | 1/16/2019 1:59 PM  |
| 29 | Bowls                                       | 1/16/2019 12:10 PM |
| 30 | Provision of netball for girls age 7-16     | 1/16/2019 8:32 AM  |
| 31 | Badminton                                   | 1/15/2019 9:19 PM  |
| 32 | Archery                                     | 1/15/2019 9:06 PM  |
| 33 | trampoline gymnastics                       | 1/15/2019 8:13 PM  |
| 34 | Archery                                     | 1/15/2019 8:09 PM  |
| 35 | TAEKWON-DO KOREAN ART OF SELF DEFENCE       | 1/15/2019 6:48 PM  |
|    |                                             |                    |