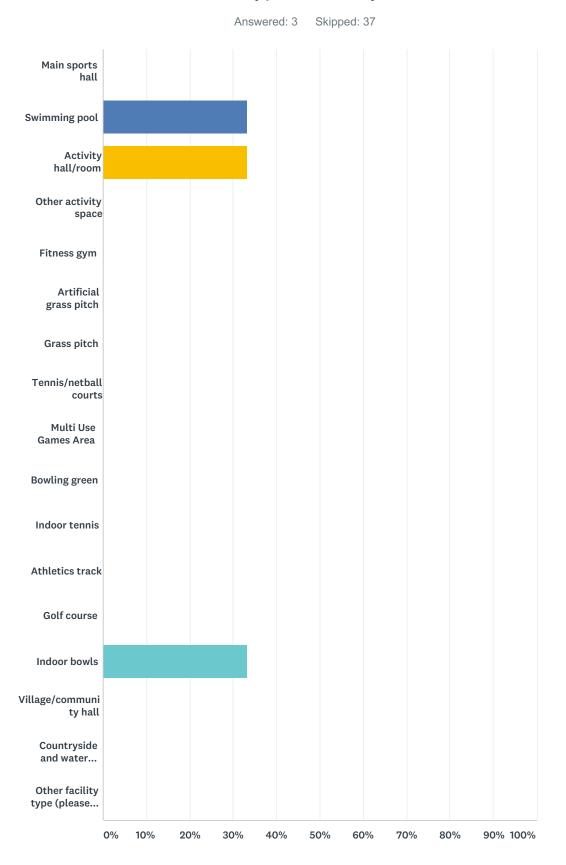

## Q1 What sport(s) does your club take part in?

Answered: 40 Skipped: 0

| #  | RESPONSES                                   | DATE               |
|----|---------------------------------------------|--------------------|
| 1  | Ballet Dance                                | 3/15/2019 10:31 AM |
| 2  | Swimming                                    | 3/15/2019 9:20 AM  |
| 3  | Badminton                                   | 3/14/2019 7:01 PM  |
| 4  | Swimming                                    | 3/14/2019 1:15 PM  |
| 5  | Indoor Bowls                                | 3/13/2019 5:00 PM  |
| 6  | Football                                    | 3/13/2019 10:55 AM |
| 7  | Table tennis                                | 3/12/2019 6:43 PM  |
| 8  | Football                                    | 3/11/2019 4:00 PM  |
| 9  | Canoeing                                    | 3/5/2019 1:14 PM   |
| 10 | Lifesaving                                  | 2/28/2019 12:48 PM |
| 11 | Tennis                                      | 2/13/2019 6:05 PM  |
| 12 | Cycling                                     | 2/13/2019 12:29 PM |
| 13 | Horse Riding                                | 2/11/2019 12:47 PM |
| 14 | Tennis                                      | 2/11/2019 10:07 AM |
| 15 | Tennis                                      | 2/10/2019 10:31 AM |
| 16 | Badminton                                   | 2/9/2019 1:27 PM   |
| 17 | Badminton                                   | 2/9/2019 12:21 PM  |
| 18 | tennis                                      | 2/9/2019 10:19 AM  |
| 19 | SCUBA Diving                                | 2/8/2019 7:59 PM   |
| 20 | Tennis                                      | 2/8/2019 2:54 PM   |
| 21 | Netball                                     | 2/4/2019 6:59 PM   |
| 22 | Horse Riding                                | 1/31/2019 6:51 PM  |
| 23 | Equestrian events, tetrathlon and triathlon | 1/28/2019 12:39 PM |
| 24 | Archery                                     | 1/25/2019 7:56 PM  |
| 25 | Badminton                                   | 1/24/2019 12:40 PM |
| 26 | Dance & Drama                               | 1/23/2019 10:54 AM |
| 27 | Bowling                                     | 1/22/2019 11:12 AM |
| 28 | Table tennis                                | 1/16/2019 1:59 PM  |
| 29 | Bowls                                       | 1/16/2019 12:10 PM |
| 30 | Provision of netball for girls age 7-16     | 1/16/2019 8:32 AM  |
| 31 | Badminton                                   | 1/15/2019 9:19 PM  |
| 32 | Archery                                     | 1/15/2019 9:06 PM  |
| 33 | trampoline gymnastics                       | 1/15/2019 8:13 PM  |
| 34 | Archery                                     | 1/15/2019 8:09 PM  |
| 35 | TAEKWON-DO KOREAN ART OF SELF DEFENCE       | 1/15/2019 6:48 PM  |
|    |                                             |                    |