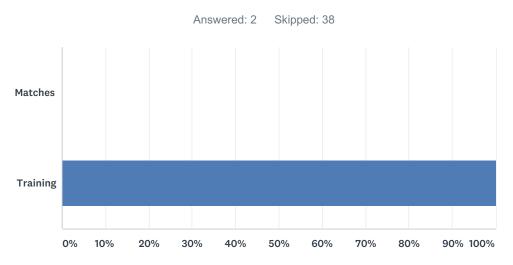

| 0 |
| Athletics tra  | ack                                          | 0.00%  | 0 |
| Golf course    | )                                            | 0.00%  | 0 |
| Indoor bow     | ls                                           | 0.00%  | 0 |
| Village/com    | imunity hall                                 | 0.00%  | 0 |
| Countryside    | e and water spaces e.g. lakes and reservoirs | 0.00%  | 0 |
| Other facilit  | ty type (please specify)                     | 0.00%  | 0 |
| TOTAL          |                                              |        | 2 |
| #              | OTHER FACILITY TYPE (PLEASE SPECIFY)         | DATE   |   |
| n -            | OTTER TAGETT TIPE (PLEASE SPECIFT)           | DATE   |   |

There are no responses.

### Q67 Is this facility used for matches and training?



| ANSWER CHOICES       | RESPONSES |   |
|----------------------|-----------|---|
| Matches              | 0.00%     | 0 |
| Training             | 100.00%   | 2 |
| Total Respondents: 2 |           |   |

# Q68 Which of the following best describes the ownership/hire arrangements of the facility?



| ANSWER CHOICES                                 |                                                                                                      | RESPONSES | 5       |   |
|------------------------------------------------|------------------------------------------------------------------------------------------------------|-----------|---------|---|
| Local author                                   | ity facility bookable on a regular basis (inc. leisure centres, council facilities an