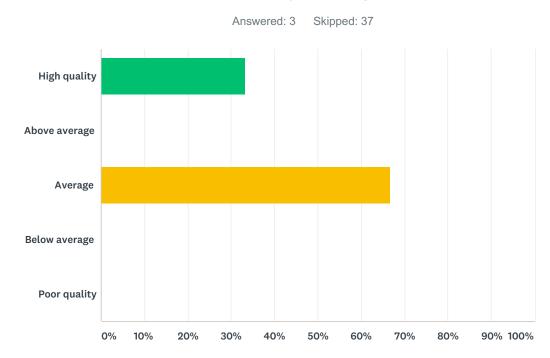

ESPONSES |   |
|--------------------------------------------------------|-----------|---|
| High quality (space significantly exceeds clubs needs) | 33.33%    | 1 |
| Above average (space marginally exceeds clubs needs)   | 33.33%    | 1 |
| Average (space meets clubs needs)                      | 33.33%    | 1 |
| Below average (space marginally below clubs needs)     | 0.00%     | 0 |
| Poor quality (space significantly below clubs needs)   | 0.00%     | 0 |
| No changing provision available                        | 0.00%     | 0 |
| Changing facilities not required/not used              | 0.00%     | 0 |
| TOTAL                                                  |           | 3 |

## Q62 How would you describe the quality of the ancillary facilities?e.g. car park, security, storage etc.



| ANSWER CHOICES | RESPONSES |   |
|----------------|-----------|---|
| High quality   | 33.33%    | 1 |
| Above average  | 0.00%     | 0 |
| Average        | 66.67%    | 2 |
| Below average  | 0.00%     | 0 |
| Poor quality   | 0.00%     | 0 |
| TOTAL          |           | 3 |

# Q63 Please add any other comments you'd like to make about the changing, showers, car parking, storage, security and any other ancillary facilities at this site.

Answered: 0 Skipped: 40

| # | RESPONSES               | DATE |
|---|-------------------------|------|
|   | There are no responses. |      |

### Q64 Do you have another facility/site that your club uses that you need to add?



| ANSWER CHOICES | RESPONSES |   |
|----------------|-----------|---|
| Yes            | 66.67%    | 2 |
| No