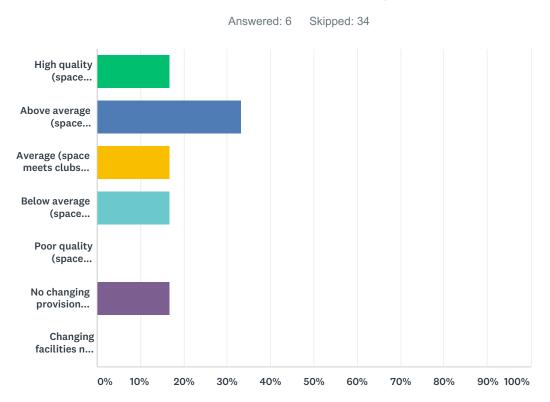

| 1/23/2019 11:03 AM |
| 4 | quality wood floor                                                                                                                                                        | 1/16/2019 12:24 PM |
| 5 | the ceiling is lower than Welland Park which prohibits the use of high performance trampolines.<br>The heating during the winter however is top notch. storage reasonable | 1/15/2019 8:29 PM  |
| 6 | main hall in local sports centre which we book 2 years in advance                                                                                                         | 1/15/2019 8:16 PM  |

# Q45 How would you describe the quality of the changing facilities and showers at this facility?



| ANSWER CHOICES                                         | RESPONSES |   |
|--------------------------------------------------------|-----------|---|
| High quality (space significantly exceeds clubs needs) | 16.67%    | 1 |
| Above average (space marginally exceeds clubs needs)   | 33.33%    | 2 |
| Average (space meets clubs needs)                      | 16.67%    | 1 |
| Below average (space marginally below clubs needs)     | 16.67%    | 1 |
| Poor quality (space significantly below clubs needs)   | 0.00%     | 0 |
| No changing provision available                        | 16.67%    | 1 |
| Changing facilities not required/not used              | 0.00%     | 0 |
| TOTAL                                                  |           | 6 |

## Q46 How would you describe the quality of th