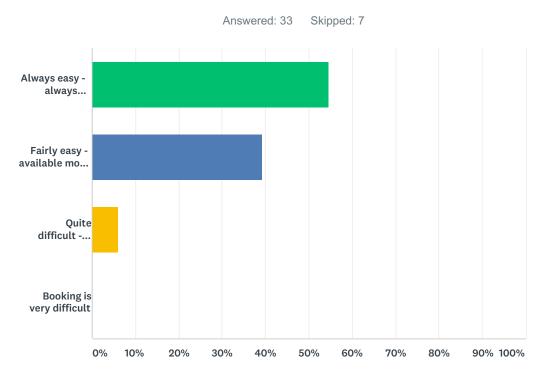

ime?



| ANSWER CHOICES      | RESPONSES |    |
|---------------------|-----------|----|
| Every day           | 24.24%    | 8  |
| 3-6 times per week  | 42.42%    | 14 |
| 1-2 times per week  | 33.33%    | 11 |
| 2-3 times per month | 0.00%     | 0  |
| Once a month        | 0.00%     | 0  |
| Occasionally        | 0.00%     | 0  |
| TOTAL               |           | 33 |



### Q25 When does your club mainly use the facility?

| ANSWER CHOICES        | RESPONSES |    |
|-----------------------|-----------|----|
| Weekdays daytime      | 18.18%    | 6  |
| Weekdays evenings     | 90.91%    | 30 |
| Weekends daytime      | 42.42%    | 14 |
| Weekends evenings     | 15.15%    | 5  |
| Total Respondents: 33 |           |    |

#### Q26 How easy does your club find it to book the facility?



| ANSWER CHOICES                                                          | RESPONSES |    |
|-------------------------------------------------------------------------|-----------|----|
| Always easy - always available                                          | 54.55%    | 18 |
| Fairly easy - available most times although some pressure at peak times | 39.39%    | 13 |
| Quite difficult - peak times are often booked                           | 6.06%     | 2  |
| Booking is very difficult                                               | 0.00%     | 0  |
| TOTAL                                                                   |           | 33 |

#### Q27 Is this facility in your preferred location?



| ANSWER CHOICES | RESPONSES |    |
|----------------|-----------|----|
| Yes