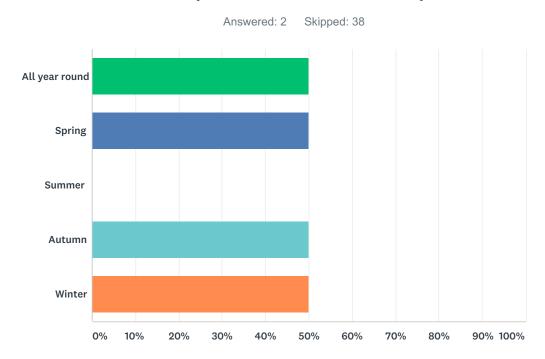

ANSWER CHOICES | RESPONSES |   |
|----------------|-----------|---|
| Annual         | 0.00%     | 0 |
| 1-5 years      | 0.00%     | 0 |
| 6-10 years     | 0.00%     | 0 |
| 11-20 years    | 0.00%     | 0 |
| 20+ years      | 0.00%     | 0 |
| TOTAL          |           | 0 |

### Q70 When is the lease due for renewal? Please state year

Answered: 0 Skipped: 40

| # | RESPONSES               | DATE |
|---|-------------------------|------|
|   | There are no responses. |      |

### Q71 Do you sub-let or allow any other clubs to use the facility?



| ANSWER CHOICES | RESPONSES |   |
|----------------|-----------|---|
| Yes            | 0.00%     | 0 |
| No             | 100.00%   | 2 |
| TOTAL          |           | 2 |

### Q72 How often does your club use the facility? Is this mainly?



| ANSWER CHOICES       | RESPONSES |   |
|----------------------|-----------|---|
| All year round       | 50.00%    | 1 |
| Spring               | 50.00%    | 1 |
| Summer               | 0.00%     | 0 |
| Autumn               | 50.00%    | 1 |
| Winter               | 50.00%    | 1 |
| Total Respondents: 2 |           |   |

### Q73 How often does your club use the facility during your busy time?



| ANSWER CHOICES      | RESPONSES |   |
|---------------------|-----------|---|
| Every day           | 0.00%     | 0 |
| 3-6 times per week  | 0.00%     | 0 |
| 1-2 times per week  | 100.00%   | 2 |
| 2-3 times per month | 0.00%     | 0 |
| Once a month        | 0.00%     | 0 |
| Occasionally        | 0.00%     | 0 |
| TOTAL               |           | 2 |



### Q74 When does your club ma