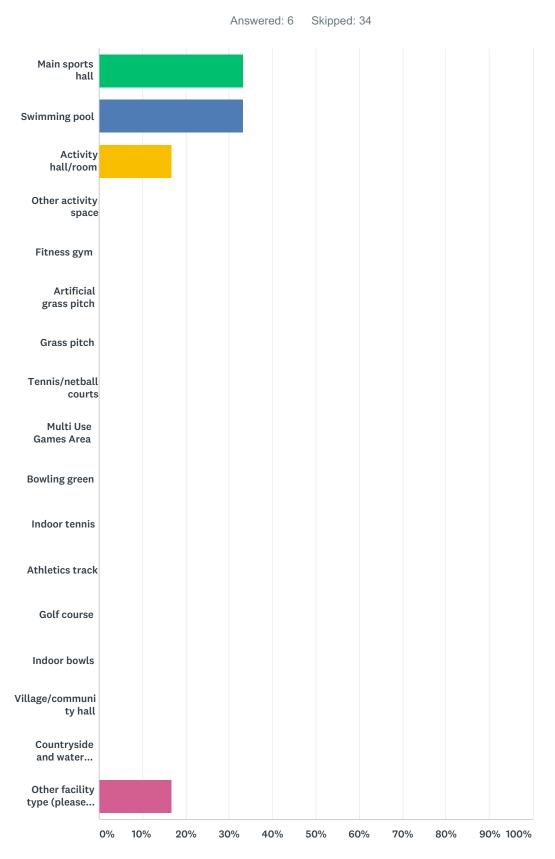

## Q1 What sport(s) does your club take part in?

Answered: 40 Skipped: 0

| #  | RESPONSES                                   | DATE               |
|----|---------------------------------------------|--------------------|
| 1  | Ballet Dance                                | 3/15/2019 10:31 AM |
| 2  | Swimming                                    | 3/15/2019 9:20 AM  |
| 3  | Badminton                                   | 3/14/2019 7:01 PM  |
| 4  | Swimming                                    | 3/14/2019 1:15 PM  |
| 5  | Indoor Bowls                                | 3/13/2019 5:00 PM  |
| 6  | Football                                    | 3/13/2019 10:55 AM |
| 7  | Table tennis                                | 3/12/2019 6:43 PM  |
| 8  | Football                                    | 3/11/2019 4:00 PM  |
| 9  | Canoeing                                    | 3/5/2019 1:14 PM   |
| 10 | Lifesaving                                  | 2/28/2019 12:48 PM |
| 11 | Tennis                                      | 2/13/2019 6:05 PM  |
| 12 | Cycling                                     | 2/13/2019 12:29 PM |
| 13 | Horse Riding                                | 2/11/2019 12:47 PM |
| 14 | Tennis                                      | 2/11/2019 10:07 AM |
| 15 | Tennis                                      | 2/10/2019 10:31 AM |
| 16 | Badminton                                   | 2/9/2019 1:27 PM   |
| 17 | Badminton                                   | 2/9/2019 12:21 PM  |
| 18 | tennis                                      | 2/9/2019 10:19 AM  |
| 19 | SCUBA Diving                                | 2/8/2019 7:59 PM   |
| 20 | Tennis                                      | 2/8/2019 2:54 PM   |
| 21 | Netball                                     | 2/4/2019 6:59 PM   |
| 22 | Horse Riding                                | 1/31/2019 6:51 PM  |
| 23 | Equestrian events, tetrathlon and triathlon | 1/28/2019 12:39 PM |
| 24 | Archery                                     | 1/25/2019 7:56 PM  |
| 25 | Badminton                                   | 1/24/2019 12:40 PM |
| 26 | Dance & Drama                               | 1/23/2019 10:54 AM |
| 27 | Bowling                                     | 1/22/2019 11:12 AM |
| 28 | Table tennis                                | 1/16/2019 1:59 PM  |
| 29 | Bowls                                       | 1/16/2019 12:10 PM |
| 30 | Provision of netball for girls age 7-16     | 1/16/2019 8:32 AM  |
| 31 | Badminton                                   | 1/15/2019 9:19 PM  |
| 32 | Archery                                     | 1/15/2019 9:06 PM  |
| 33 | trampoline gymnastics                       | 1/15/2019 8:13 PM  |
| 34 | Archery                                     | 1/15/2019 8:09 PM  |
| 35 | TAEKWON-DO KOREAN ART OF SELF DEFENCE       | 1/15/2019 6:48 PM  |
|    |                                             |                    |