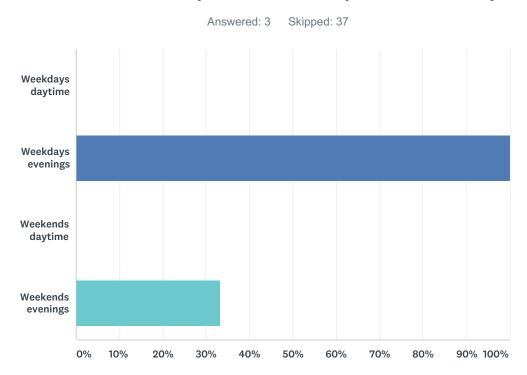

## Q1 What sport(s) does your club take part in?

Answered: 40 Skipped: 0

| #  | RESPONSES                                   | DATE               |
|----|---------------------------------------------|--------------------|
| 1  | Ballet Dance                                | 3/15/2019 10:31 AM |
| 2  | Swimming                                    | 3/15/2019 9:20 AM  |
| 3  | Badminton                                   | 3/14/2019 7:01 PM  |
| 4  | Swimming                                    | 3/14/2019 1:15 PM  |
| 5  | Indoor Bowls                                | 3/13/2019 5:00 PM  |
| 6  | Football                                    | 3/13/2019 10:55 AM |
| 7  | Table tennis                                | 3/12/2019 6:43 PM  |
| 8  | Football                                    | 3/11/2019 4:00 PM  |
| 9  | Canoeing                                    | 3/5/2019 1:14 PM   |
| 10 | Lifesaving                                  | 2/28/2019 12:48 PM |
| 11 | Tennis                                      | 2/13/2019 6:05 PM  |
| 12 | Cycling                                     | 2/13/2019 12:29 PM |
| 13 | Horse Riding                                | 2/11/2019 12:47 PM |
| 14 | Tennis                                      | 2/11/2019 10:07 AM |
| 15 | Tennis                                      | 2/10/2019 10:31 AM |
| 16 | Badminton                                   | 2/9/2019 1:27 PM   |
| 17 | Badminton                                   | 2/9/2019 12:21 PM  |
| 18 | tennis                                      | 2/9/2019 10:19 AM  |
| 19 | SCUBA Diving                                | 2/8/2019 7:59 PM   |
| 20 | Tennis                                      | 2/8/2019 2:54 PM   |
| 21 | Netball                                     | 2/4/2019 6:59 PM   |
| 22 | Horse Riding                                | 1/31/2019 6:51 PM  |
| 23 | Equestrian events, tetrathlon and triathlon | 1/28/2019 12:39 PM |
| 24 | Archery                                     | 1/25/2019 7:56 PM  |
| 25 | Badminton                                   | 1/24/2019 12:40 PM |
| 26 | Dance & Drama                               | 1/23/2019 10:54 AM |
| 27 | Bowling                                     | 1/22/2019 11:12 AM |
| 28 | Table tennis                                | 1/16/2019 1:59 PM  |
| 29 | Bowls                                       | 1/16/2019 12:10 PM |
| 30 | Provision of netball for girls age 7-16     | 1/16/2019 8:32 AM  |
| 31 | Badminton                                   | 1/15/2019 9:19 PM  |
| 32 | Archery                                     | 1/15/2019 9:06 PM  |
| 33 | trampoline gymnastics                       | 1/15/2019 8:13 PM  |
| 34 | Archery                                     | 1/15/2019 8:09 PM  |
| 35 | TAEKWON-DO KOREAN ART OF SELF DEFENCE       | 1/15/2019 6:48 PM  |
|    |                                             |                    |