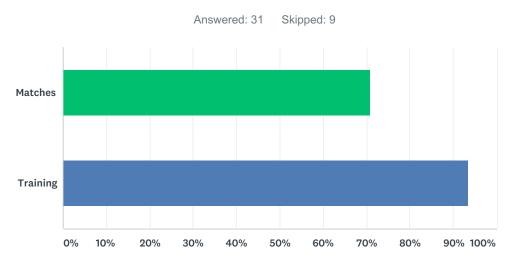

| 30 | 20                                        | 1/15/2019 4:16 PM  |
|----|-------------------------------------------|--------------------|
| 31 | 10                                        | 1/15/2019 3:41 PM  |
| #  | JUNIORS (SECONDARY SCHOOL UP TO 16 YEARS) | DATE               |
| 1  | 13                                        | 3/15/2019 10:43 AM |
| 2  | 60                                        | 3/15/2019 9:41 AM  |
| 3  | 0                                         | 3/14/2019 7:03 PM  |
| 4  | 90                                        | 3/14/2019 1:59 PM  |
| 5  | 8                                         | 3/13/2019 5:02 PM  |
| 6  | 0                                         | 3/11/2019 4:01 PM  |
| 7  | 15                                        | 3/5/2019 1:25 PM   |
| 8  | 41                                        | 2/13/2019 6:18 PM  |
| 9  | 35                                        | 2/13/2019 12:34 PM |
| 10 | 65                                        | 2/11/2019 12:50 PM |
| 11 | 24                                        | 2/11/2019 10:10 AM |
| 12 | 10                                        | 2/10/2019 10:34 AM |
| 13 | 0                                         | 2/9/2019 1:29 PM   |
| 14 | 3                                         | 2/9/2019 12:25 PM  |
| 15 | 9                                         | 2/9/2019 10:19 AM  |
| 16 | 5                                         | 2/8/2019 8:02 PM   |
| 17 | 113                                       | 2/8/2019 2:59 PM   |
| 18 | 15                                        | 2/4/2019 7:07 PM   |
| 19 | 24                                        | 1/31/2019 6:53 PM  |
| 20 | 47                                        | 1/28/2019 12:52 PM |
| 21 | 15                                        | 1/25/2019 8:03 PM  |
| 22 | 2                                         | 1/24/2019 12:55 PM |
| 23 | 20                                        | 1/23/2019 10:57 AM |
| 24 | 9                                         | 1/16/2019 2:02 PM  |
| 25 | 0                                         | 1/16/2019 12:12 PM |
| 26 | 120                                       | 1/16/2019 8:34 AM  |
| 27 | 0                                         | 1/15/2019 9:24 PM  |
| 28 | 25                                        | 1/15/2019 8:16 PM  |
| 29 | 4                                         | 1/15/2019 8:10 PM  |
| 30 | 50                                        | 1/15/2019 6:16 PM  |
| 31 | 53                                        | 1/15/2019 4:19 PM  |
| 32 | 20                                        | 1/15/2019 4:16 PM  |
| 33 | 10                                        | 1/15/2019 3:41 PM  |
| #  | SENIORS (16+ YEARS)                       | DATE               |
| 1  | 2                                         | 3/15/2019 10:43 AM |
| 2  | 25                                        | 3/15/2019 9:41 AM  |
| 3  | 5                                         | 3/14/2019 7:03 PM  |
| 4  | 40                                        | 3/14/2019 1:59 PM  |