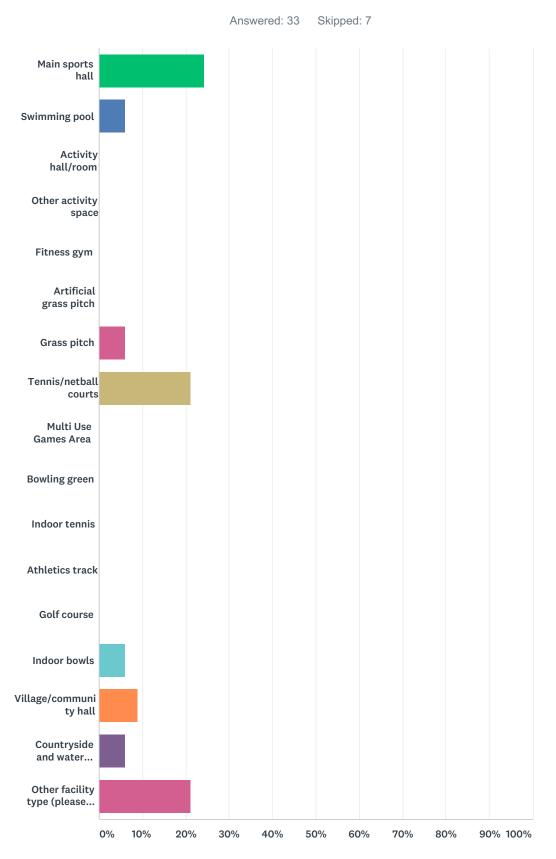

Total Respondents: 34

HARBOROUGH DISTRICT DATE # 3/15/2019 10:43 AM 3/15/2019 9:41 AM 3/14/2019 7:03 PM 3/14/2019 1:59 PM 3/13/2019 5:02 PM 3/12/2019 6:45 PM 3/11/2019 4:01 PM 3/5/2019 1:25 PM 2/13/2019 6:18 PM 2/13/2019 12:34 PM 2/11/2019 10:10 AM 2/10/2019 10:34 AM 2/9/2019 1:29 PM 2/9/2019 12:25 PM 2/9/2019 10:19 AM 2/8/2019 8:02 PM 2/8/2019 2:59 PM 2/4/2019 7:07 PM 1/31/2019 6:53 PM 1/28/2019 12:52 PM 1/25/2019 8:03 PM 1/24/2019 12:55 PM 1/23/2019 10:57 AM 1/22/2019 11:14 AM 1/16/2019 2:02 PM 1/16/2019 12:12 PM 1/16/2019 8:34 AM 1/15/2019 9:24 PM 1/15/2019 8:16 PM 1/15/2019 8:10 PM 1/15/2019 6:16 PM 1/15/2019 4:19 PM 1/15/2019 4:16 PM 1/15/2019 3:41 PM # LEICESTER CITY DATE 3/14/2019 1:59 PM 3/13/2019 5:02 PM 3/12/2019 6:45 PM