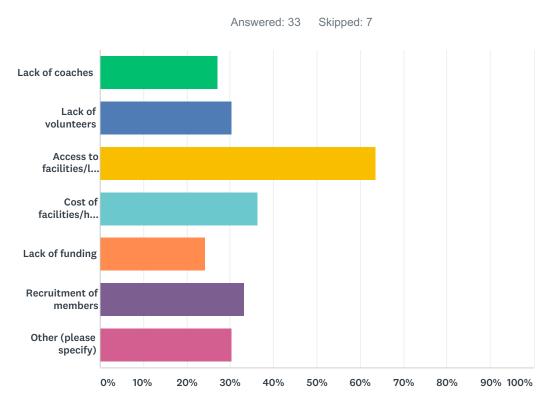

| ANSWER CHOICES | RESPONSES |    |
|----------------|-----------|----|
| Yes            | 76.47%    | 26 |
| No             | 23.53%    | 8  |
| TOTAL          |           | 34 |

## Q13 How has your membership changed in the last 5 years?



| ANSWER CHOICES  | RESPONSES |    |
|-----------------|-----------|----|
| Increased       | 62.86%    | 22 |
| Decreased       | 14.29%    | 5  |
| Stayed the same | 22.86%    | 8  |
| TOTAL           |           | 35 |

## Q14 Are you facing any issues which are limiting your expansion?



| ANSWER CHOICES | RESPONSES |    |
|----------------|-----------|----|
| Yes            | 88.24%    | 30 |
| No             | 11.76%    | 4  |
| TOTAL          |           | 34 |

## Q15 If you are facing issues affecting your expansion, what are the issues?



| ANSWER CHOICES                          | RESPONSES |    |
|-----------------------------------------|-----------|----|
| Lack of coaches                         | 27.27%    | 9  |
| Lack of volunteers                      | 30.30%    | 10 |
| Access to facilities/lack of facilities | 63.64%    | 21 |
| Cost of facilities/hire charges         | 36.36%    | 12 |
| Lack of funding                         | 24.24%    | 8  |
| Recruitment of members                  | 33.33%    | 11 |
| Other (please specify)                  | 30.30%    | 10 |
| Total Respondents: 33                   |           |    |

| # | OTHER (PLEASE SPECIFY)