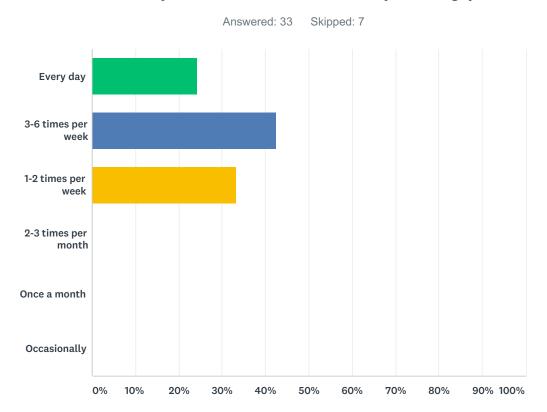

|
| 8 | 2020                 | 1/15/2019 3:44 PM  |

#### Q22 Do you sub-let or allow any other clubs to use the facility?



| ANSWER CHOICES | RESPONSES |    |
|----------------|-----------|----|
| Yes            | 16.67%    | 4  |
| No             | 83.33%    | 20 |
| TOTAL          |           | 24 |

#### Q23 How often does your club use the facility? Is this mainly?



| ANSWER CHOICES        | RESPONSES |    |
|-----------------------|-----------|----|
| All year round        | 87.88%    | 29 |
| Spring                | 12.12%    | 4  |
| Summer                | 3.03%     | 1  |
| Autumn                | 12.12%    | 4  |
| Winter                | 9.09%     | 3  |
| Total Respondents: 33 |           |    |

#### Q24 How often does your club use the facility during your busy time?



| ANSWER CHOICES      | RESPONSES |    |
|---------------------|-----------|----|
| Every day           | 24.24%    | 8  |
| 3-6 times per week  | 42.42%    | 14 |
| 1-2 times per week  | 33.33%    | 11 |
| 2-3 times per month | 0.00%     | 0  |
| Once a month        | 0.00%     | 0  |
| Occasionally        | 0.00%     | 0  |
| TOTAL               |           | 33 |



### Q25 When does your club mainly use the facility?

| ANSWER CHOICES        | RESPONSES |    |
|-----------------------|-----------|----|
| Weekdays daytime      | 18.18%    | 6  |
| Weekdays evenings     | 90.91%    | 30 |
| Weekends daytime      | 42.42%    | 14 |
| Weekends evenings     | 15.15%    | 5  |
| Total Respondents: 33 |           |    |

#### Q26 How easy does your club find it to book the facility?



| AN