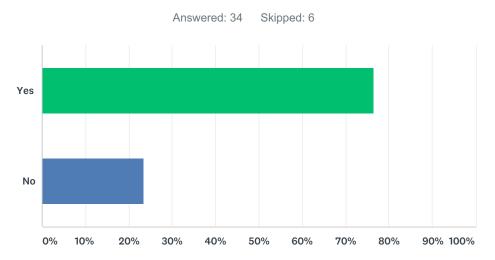

## Q5 How many members do you currently have in each age group?

Answered: 35 Skipped: 5

| ANSWER CHOICES                            | RESPONSES |    |
|-------------------------------------------|-----------|----|
| Minis (primary school age)                | 88.57%    | 31 |
| Juniors (secondary school up to 16 years) | 94.29%    | 33 |
| Seniors (16+ years)                       | 94.29%    | 33 |
| Veterans (over 45 years)                  | 80.00%    | 28 |