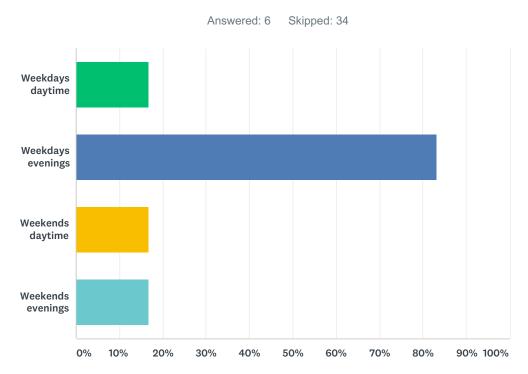

the facility? Is this mainly?



| ANSWER CHOICES       | RESPONSES |   |
|----------------------|-----------|---|
| All year round       | 33.33%    | 2 |
| Spring               | 33.33%    | 2 |
| Summer               | 0.00%     | 0 |
| Autumn               | 50.00%    | 3 |
| Winter               | 66.67%    | 4 |
| Total Respondents: 6 |           |   |

#### Q41 How often does your club use the facility during your busy time?



| ANSWER CHOICES      | RESPONSES |   |
|---------------------|-----------|---|
| Every day           | 0.00%     | 0 |
| 3-6 times per week  | 33.33%    | 2 |
| 1-2 times per week  | 66.67%    | 4 |
| 2-3 times per month | 0.00%     | 0 |
| Once a month        | 0.00%     | 0 |
| Occasionally        | 0.00%     | 0 |
| TOTAL               |           | 6 |



#### Q42 When does your club mainly use the facility?

| ANSWER CHOICES       | RESPONSES |   |
|----------------------|-----------|---|
| Weekdays daytime     | 16.67%    | 1 |
| Weekdays evenings    | 83.33%    | 5 |
| Weekends daytime     | 16.67%    | 1 |
| Weekends evenings    | 16.67%    | 1 |
| Total Respondents: 6 |           |   |

#### Q43 How easy does your club find it to book the facility?



| ANSWER CHOICES                                                          |        |   |
|-------------------------------------------------------------------------|--------|---|
| Always easy - always available                                          | 50.00% | 3 |
| Fairly easy - available most times although some pressure at peak times | 50.00% | 3 |
| Quite difficult - peak times ar