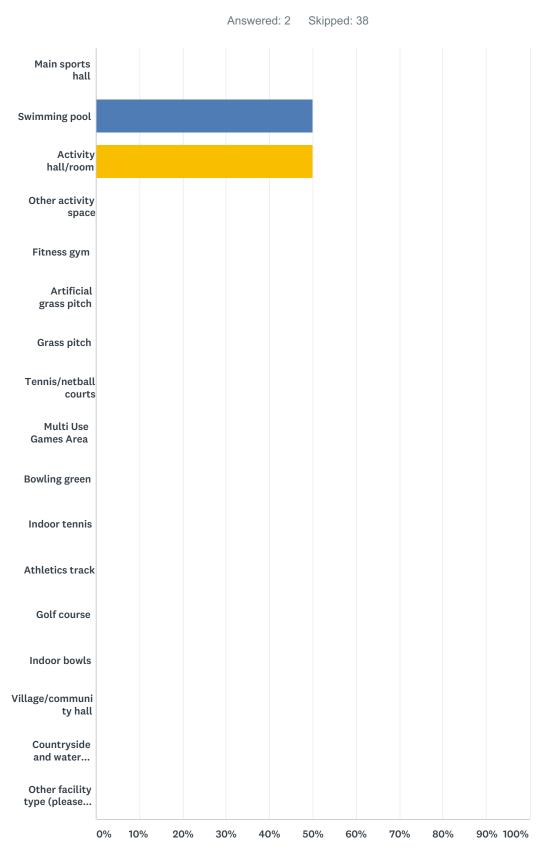

rking, storage, security and any other ancillary facilities at this site.

Answered: 0 Skipped: 40

| # | RESPONSES               | DATE |
|---|-------------------------|------|
|   | There are no responses. |      |

### Q64 Do you have another facility/site that your club uses that you need to add?



| ANSWER CHOICES | RESPONSES |   |
|----------------|-----------|---|
| Yes            | 66.67%    | 2 |
| No             | 33.33%    | 1 |
| TOTAL          |           | 3 |

### Q65 What is the name of the site/facility?Your 4th site

Answered: 2 Skipped: 38

| # | RESPONSES                    | DATE               |
|---|------------------------------|--------------------|
| 1 | Wigston Swimming Pool        | 3/14/2019 2:13 PM  |
| 2 | Kibworth Grammar School Hall | 1/23/2019 11:05 AM |



### Q66 What type of facility is this?

#### Harborough Sports Facilities Strategy - Sports Clubs Consultation

| Main sports    | shall                                        | 0.00%  | 0 |
|----------------|----------------------------------------------|--------|---|
| Swimming       | pool                                         | 50.00% | 1 |
| Activity hall  | /room                                        | 50.00% | 1 |
| Other activi   | ity space                                    | 0.00%  | 0 |
| Fitness gyn    | n                                            | 0.00%  | 0 |
| Artificial gra | ass pitch                                    | 0.00%  | 0 |
| Grass pitch    |                                              | 0.00%  | 0 |
| Tennis/nett    | pall courts