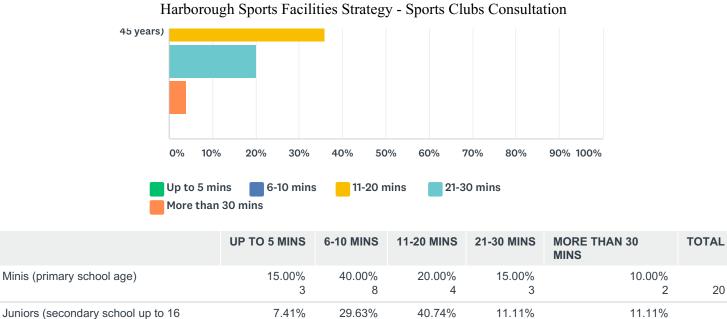

## Q4 If your club plays a team sport how many teams do you currently have in each age group?

Answered: 23 Skipped: 17

| ANSWER CHOICES                            | RESPONSES |    |
|-------------------------------------------|-----------|----|
| Minis (primary school age)                | 78.26%    | 18 |
| Juniors (secondary school up to 16 years) | 82.61%    | 19 |
| Seniors (16+ years)                       | 86.96%    | 20 |
| Veterans (over 45 years)                  | 86.96%    | 20 |

| #  | MINIS (PRIMARY SCHOOL AGE)                | DATE               |
|----|-------------------------------------------|--------------------|
| 1  | n/a                                       | 3/15/2019 10:43 AM |
| 2  | 1+                                        | 3/15/2019 9:41 AM  |
| 3  | 0                                         | 3/14/2019 7:03 PM  |
| 4  | 4                                         | 3/14/2019 1:59 PM  |
| 5  | 0                                         | 3/11/2019 4:01 PM  |
| 6  | 12                                        | 2/11/2019 10:10 AM |
| 7  | None                                      | 2/10/2019 10:34 AM |
| 8  | 0                                         | 2/9/2019 1:29 PM   |
| 9  | 4                                         | 2/8/2019 2:59 PM   |
| 10 | 0                                         | 2/4/2019 7:07 PM   |
| 11 | 2 - 3                                     | 1/28/2019 12:52 PM |
| 12 | -                                         | 1/23/2019 10:57 AM |
| 13 | 0                                         | 1/16/2019 2:02 PM  |
| 14 | 0                                         | 1/16/2019 12:12 PM |
| 15 | 5                                         | 1/16/2019 8:34 AM  |
| 16 | 0                                         | 1/15/2019 9:24 PM  |
| 17 | 2 cricket                                 | 1/15/2019 6:16 PM  |
| 18 | none                                      | 1/15/2019 4:16 PM  |
| #  | JUNIORS (SECONDARY SCHOOL UP TO 16 YEARS) | DATE               |
| 1  | n/a                                       | 3/15/2019 10:43 AM |
| 2  | 2+                                        | 3/15/2019 9:41 AM  |
| 3  | 0                                         | 3/14/2019 7:03 PM  |
| 4  | 4                                         | 3/14/2019 1:59 PM  |
| 5  | 1                                         | 3/13/2019 5:02 PM  |
| 6  | 0                                         | 3/11/2019 4:01 PM  |
| 7  | 8                                         | 2/11/2019 10:10 AM |
| 8  | None                                      | 2/10/2019 10:34 AM |
| 9  | 0                                         | 2/9/2019 1:29 PM   |

| 10 | 9                                            | 2/8/2019 2:59 PM   |
|----|----------------------------------------------|--------------------|
| 11 | 1                                            | 2/4/2019 7:07 PM   |
| 12 | 4 - 5                                        | 1/28/2019 12:52 PM |
| 13 | -                                            | 1/23/2019 10:57 AM |
| 14 | 2                                            | 1/16/2019 2:02 PM  |
| 15 | 0                                            | 1/16/2019 12:12 PM |
| 16 | 7                                            | 1/16/2019 8:34 AM  |
| 17 | 0                                            | 1/15/2019 9:24 PM  |
| 18 | 4 cricket                                    | 1/15/2019 6:16 PM  |
| 19 | none                                         | 1/15/2019 4:16 PM  |
| ¥  | SENIORS (16+ YEARS)                          | DATE               |
|    | n/a                                          | 3/15/2019 10:43 AM |
| 2  | 1+                                           | 3/15/2019 9:41 AM  |
| 3  | 0                                            | 3/14/2019 7:03 PM  |
| 4  | 4                                            | 3/14/2019 1:59 PM  |
| 5  | 2                                            | 3/11/2019 4:01 PM  |
| 6  | 2                                            | 2/13/2019 6:18 PM  |
| 7  | 10                                           | 2/11/2019 10:10 AM |
| 3  | 7                                            | 2/10/2019 10:34 AM |
| 9  | 3                                            | 2/9/2019 1:29 PM   |
| 10 | 3 teams                                      | 2/9/2019 12:25 PM  |
| 11 | 13                                           | 2/8/2019 2:59 PM   |
| 12 | 12                                           | 2/4/2019 7:07 PM   |
| 13 | 2 - 3                                        | 1/28/2019 12:52 PM |
| 14 | -                                            | 1/23/2019 10:57 AM |
| 15 | 4                                            | 1/16/2019 2:02 PM  |
| 16 | 0                                            | 1/16/2019 12:12 PM |
| 17 | n/a this is Market Harborough Netball league | 1/16/2019 8:34 AM  |
| 18 | 3                                            | 1/15/2019 9:24 PM  |
| 19 | 2 cricket, 9 squash, 1 racketball            | 1/15/2019 6:16 PM  |
| 20 | two                                          | 1/15/2019 4:16 PM  |
| ¥  | VETERANS (OVER 45 YEARS)                     | DATE               |
| 1  | n/a                                          | 3/15/2019 10:43 AM |
| 2  | 1                                            | 3/15/2019 9:41 AM  |
| 3  | 0                                            | 3/14/2019 7:03 PM  |
| 4  | 1                                            | 3/14/2019 1:59 PM  |
| 5  | 54                                           | 3/13/2019 5:02 PM  |
| 6  | 3                                            | 3/12/2019 6:45 PM  |
| 7  | 0                                            | 3/11/2019 4:01 PM  |
| 3  | 2                                            | 2/11/2019 10:10 AM |
| 9  | 2                                            | 2/10/2019 10:34 AM |

| 10 | 0                                            | 2/9/2019 1:29 PM   |
|----|----------------------------------------------|--------------------|
| 11 | 4                                            | 2/8/2019 2:59 PM   |
| 12 | 0                                            | 2/4/2019 7:07 PM   |
| 13 | -                                            | 1/23/2019 10:57 AM |
| 14 | 150                                          | 1/22/2019 11:14 AM |
| 15 | 0                                            | 1/16/2019 2:02 PM  |
| 16 | 1                                            | 1/16/2019 12:12 PM |
| 17 | n/a this is Market Harborough Netball league | 1/16/2019 8:34 AM  |
| 18 | 0                                            | 1/15/2019 9:24 PM  |
| 19 | N/A - many O45s play in the squash teams     | 1/15/2019 6:16 PM  |
| 20 | none                                         | 1/15/2019 4:16 PM  |
|    |                                              |                    |