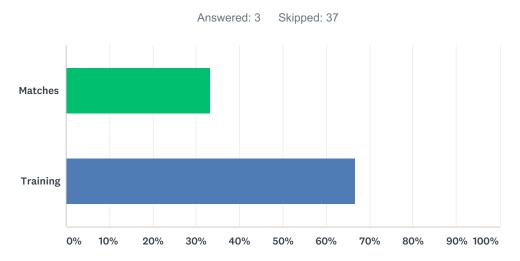

## Q1 What sport(s) does your club take part in?

Answered: 40 Skipped: 0

| #  | RESPONSES                                   | DATE               |
|----|---------------------------------------------|--------------------|
| 1  | Ballet Dance                                | 3/15/2019 10:31 AM |
| 2  | Swimming                                    | 3/15/2019 9:20 AM  |
| 3  | Badminton                                   | 3/14/2019 7:01 PM  |
| 4  | Swimming                                    | 3/14/2019 1:15 PM  |
| 5  | Indoor Bowls                                | 3/13/2019 5:00 PM  |
| 6  | Football                                    | 3/13/2019 10:55 AM |
| 7  | Table tennis                                | 3/12/2019 6:43 PM  |
| 8  | Football                                    | 3/11/2019 4:00 PM  |
| 9  | Canoeing                                    | 3/5/2019 1:14 PM   |
| 10 | Lifesaving                                  | 2/28/2019 12:48 PM |
| 11 | Tennis                                      | 2/13/2019 6:05 PM  |
| 12 | Cycling                                     | 2/13/2019 12:29 PM |
| 13 | Horse Riding                                | 2/11/2019 12:47 PM |
| 14 | Tennis                                      | 2/11/2019 10:07 AM |
| 15 | Tennis                                      | 2/10/2019 10:31 AM |
| 16 | Badminton                                   | 2/9/2019 1:27 PM   |
| 17 | Badminton                                   | 2/9/2019 12:21 PM  |
| 18 | tennis                                      | 2/9/2019 10:19 AM  |
| 19 | SCUBA Diving                                | 2/8/2019 7:59 PM   |
| 20 | Tennis                                      | 2/8/2019 2:54 PM   |
| 21 | Netball                                     | 2/4/2019 6:59 PM   |
| 22 | Horse Riding                                | 1/31/2019 6:51 PM  |
| 23 | Equestrian events, tetrathlon and triathlon | 1/28/2019 12:39 PM |
| 24 | Archery                                     | 1/25/2019 7:56 PM  |
| 25 | Badminton                                   | 1/24/2019 12:40 PM |
| 26 | Dance & Drama                               | 1/23/2019 10:54 AM |
| 27 | Bowling                                     | 1/22/2019 11:12 AM |
| 28 | Table tennis                                | 1/16/2019 1:59 PM  |
| 29 | Bowls                                       | 1/16/2019 12:10 PM |
| 30 | Provision of netball for girls age 7-16     | 1/16/2019 8:32 AM  |
| 31 | Badminton                                   | 1/15/2019 9:19 PM  |
| 32 | Archery                                     | 1/15/2019 9:06 PM  |
| 33 | trampoline gymnastics                       | 1/15/2019 8:13 PM  |
| 34 | Archery                                     | 1/15/2019 8:09 PM  |
| 35 | TAEKWON-DO KOREAN ART OF SELF DEFENCE       | 1/15/2019 6:48 PM  |
|    |                                             |                    |