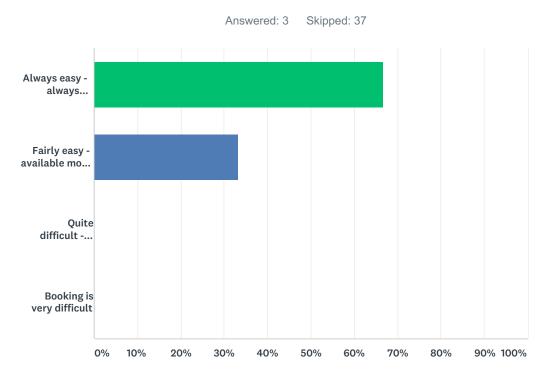

## Q1 What sport(s) does your club take part in?

Answered: 40 Skipped: 0

| #  | RESPONSES                                   | DATE               |
|----|---------------------------------------------|--------------------|
| 1  | Ballet Dance                                | 3/15/2019 10:31 AM |
| 2  | Swimming                                    | 3/15/2019 9:20 AM  |
| 3  | Badminton                                   | 3/14/2019 7:01 PM  |
| 4  | Swimming                                    | 3/14/2019 1:15 PM  |
| 5  | Indoor Bowls                                | 3/13/2019 5:00 PM  |
| 6  | Football                                    | 3/13/2019 10:55 AM |
| 7  | Table tennis                                | 3/12/2019 6:43 PM  |
| 8  | Football                                    | 3/11/2019 4:00 PM  |
| 9  | Canoeing                                    | 3/5/2019 1:14 PM   |
| 10 | Lifesaving                                  | 2/28/2019 12:48 PM |
| 11 | Tennis                                      | 2/13/2019 6:05 PM  |
| 12 | Cycling                                     | 2/13/2019 12:29 PM |
| 13 | Horse Riding                                | 2/11/2019 12:47 PM |
| 14 | Tennis                                      | 2/11/2019 10:07 AM |
| 15 | Tennis                                      | 2/10/2019 10:31 AM |
| 16 | Badminton                                   | 2/9/2019 1:27 PM   |
| 17 | Badminton                                   | 2/9/2019 12:21 PM  |
| 18 | tennis                                      | 2/9/2019 10:19 AM  |
| 19 | SCUBA Diving                                | 2/8/2019 7:59 PM   |
| 20 | Tennis                                      | 2/8/2019 2:54 PM   |
| 21 | Netball                                     | 2/4/2019 6:59 PM   |
| 22 | Horse Riding                                | 1/31/2019 6:51 PM  |
| 23 | Equestrian events, tetrathlon and triathlon | 1/28/2019 12:39 PM |
| 24 | Archery                                     | 1/25/2019 7:56 PM  |
| 25 | Badminton                                   | 1/24/2019 12:40 PM |
| 26 | Dance & Drama                               | 1/23/2019 10:54 AM |
| 27 | Bowling                                     | 1/22/2019 11:12 AM |
| 28 | Table tennis                                | 1/16/2019 1:59 PM  |
| 29 | Bowls                                       | 1/16/2019 12:10 PM |
| 30 | Provision of netball for girls age 7-16     | 1/16/2019 8:32 AM  |
| 31 | Badminton                                   | 1/15/2019 9:19 PM  |
| 32 | Archery                                     | 1/15/2019 9:06 PM  |
| 33 | trampoline gymnastics                       | 1/15/2019 8:13 PM  |
| 34 | Archery                                     | 1/15/2019 8:09 PM  |
| 35 | TAEKWON-DO KOREAN ART OF SELF DEFENCE       | 1/15/2019 6:48 PM  |
|    |                                             |                    |