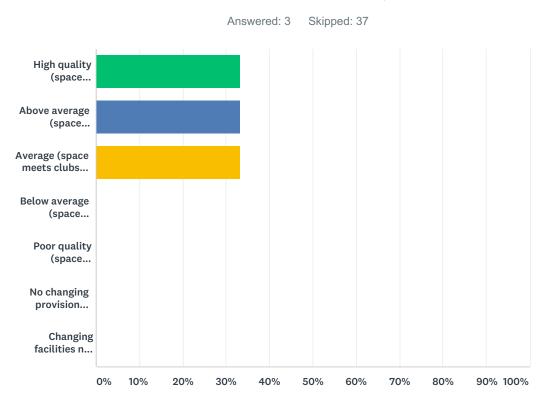

gs clear, is there good lighting, equipment etc.

Answered: 3 Skipped: 37

| # | RESPONSES                                                                                       | DATE               |
|---|-------------------------------------------------------------------------------------------------|--------------------|
| 1 | Very good                                                                                       | 3/14/2019 2:13 PM  |
| 2 | Great room, well lit with stage area and sound system.                                          | 1/23/2019 11:05 AM |
| 3 | Some problems this winter with heating and lighting. Also mat on one rinkl is in need of repair | 1/16/2019 12:27 PM |

# Q61 How would you describe the quality of the changing facilities and showers at this facility?



| ANSWER CHOICES                                         | RESPONSES |   |
|--------------------------------------------------------|-----------|---|
| High quality (space significantly exceeds clubs needs) | 33.33%    | 1 |
| Above average (space marginally exceeds clubs needs)   | 33.33%    | 1 |
| Average (space meets clubs needs)                      | 33.33%    | 1 |
| Below average (space marginally below clubs needs)     | 0.00%     | 0 |
| Poor quality (space significantly below clubs needs)   | 0.00%     | 0 |
| No changing provision available                        | 0.00%     | 0 |
| Changing facilities not required/not used              | 0.00%     | 0 |
| TOTAL                                                  |           | 3 |

## Q62 How would you describe the quality of th