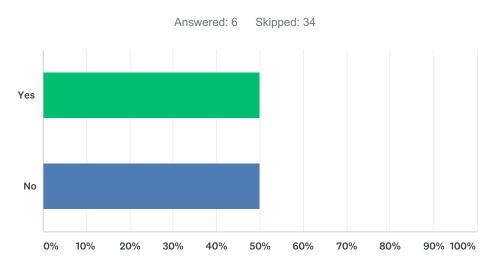

## Q1 What sport(s) does your club take part in?

Answered: 40 Skipped: 0

| #  | RESPONSES                                   | DATE               |
|----|---------------------------------------------|--------------------|
| 1  | Ballet Dance                                | 3/15/2019 10:31 AM |
| 2  | Swimming                                    | 3/15/2019 9:20 AM  |
| 3  | Badminton                                   | 3/14/2019 7:01 PM  |
| 4  | Swimming                                    | 3/14/2019 1:15 PM  |
| 5  | Indoor Bowls                                | 3/13/2019 5:00 PM  |
| 6  | Football                                    | 3/13/2019 10:55 AM |
| 7  | Table tennis                                | 3/12/2019 6:43 PM  |
| 8  | Football                                    | 3/11/2019 4:00 PM  |
| 9  | Canoeing                                    | 3/5/2019 1:14 PM   |
| 10 | Lifesaving                                  | 2/28/2019 12:48 PM |
| 11 | Tennis                                      | 2/13/2019 6:05 PM  |
| 12 | Cycling                                     | 2/13/2019 12:29 PM |
| 13 | Horse Riding                                | 2/11/2019 12:47 PM |
| 14 | Tennis                                      | 2/11/2019 10:07 AM |
| 15 | Tennis                                      | 2/10/2019 10:31 AM |
| 16 | Badminton                                   | 2/9/2019 1:27 PM   |
| 17 | Badminton                                   | 2/9/2019 12:21 PM  |
| 18 | tennis                                      | 2/9/2019 10:19 AM  |
| 19 | SCUBA Diving                                | 2/8/2019 7:59 PM   |
| 20 | Tennis                                      | 2/8/2019 2:54 PM   |
| 21 | Netball                                     | 2/4/2019 6:59 PM   |
| 22 | Horse Riding                                | 1/31/2019 6:51 PM  |
| 23 | Equestrian events, tetrathlon and triathlon | 1/28/2019 12:39 PM |
| 24 | Archery                                     | 1/25/2019 7:56 PM  |
| 25 | Badminton                                   | 1/24/2019 12:40 PM |
| 26 | Dance & Drama                               | 1/23/2019 10:54 AM |
| 27 | Bowling                                     | 1/22/2019 11:12 AM |
| 28 | Table tennis                                | 1/16/2019 1:59 PM  |
| 29 | Bowls                                       | 1/16/2019 12:10 PM |
| 30 | Provision of netball for girls age 7-16     | 1/16/2019 8:32 AM  |
| 31 | Badminton                                   | 1/15/2019 9:19 PM  |
| 32 | Archery                                     | 1/15/2019 9:06 PM  |
| 33 | trampoline gymnastics                       | 1/15/2019 8:13 PM  |
| 34 | Archery                                     | 1/15/2019 8:09 PM  |
| 35 | TAEKWON-DO KOREAN ART OF SELF DEFENCE       | 1/15/2019 6:48 PM  |
|    |                                             |                    |