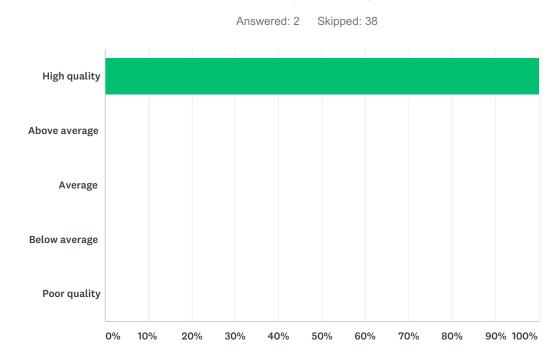

RESPONSES |   |
|--------------------------------------------------------|-----------|---|
| High quality (space significantly exceeds clubs needs) | 50.00%    | 1 |
| Above average (space marginally exceeds clubs needs)   | 50.00%    | 1 |
| Average (space meets clubs needs)                      | 0.00%     | 0 |
| Below average (space marginally below clubs needs)     | 0.00%     | 0 |
| Poor quality (space significantly below clubs needs)   | 0.00%     | 0 |
| No changing provision available                        | 0.00%     | 0 |
| Changing facilities not required/not used              | 0.00%     | 0 |
| TOTAL                                                  |           | 2 |

# Q78 How would you describe the quality of the ancillary facilities?e.g. car park, security, storage etc.



| ANSWER CHOICES | RESPONSES |   |
|----------------|-----------|---|
| High quality   | 100.00%   | 2 |
| Above average  | 0.00%     | 0 |
| Average        | 0.00%     | 0 |
| Below average  | 0.00%     | 0 |
| Poor quality   | 0.00%     | 0 |
| TOTAL          |           | 2 |

# Q79 Please add any other comments you'd like to make about the changing, showers, car parking, storage, security and any other ancillary facilities at this site.

Answered: 0 Skipped: 40

| # | RESPONSES               | DATE |
|---|-------------------------|------|
|   | There are no responses. |      |

### Q80 Do you have another facility/site that your club uses that you need to add?



| ANSWER CHOICES | RESPONSES |   |
|----------------|-----------|---|
| Yes            | 50.00%    | 1 |
| No