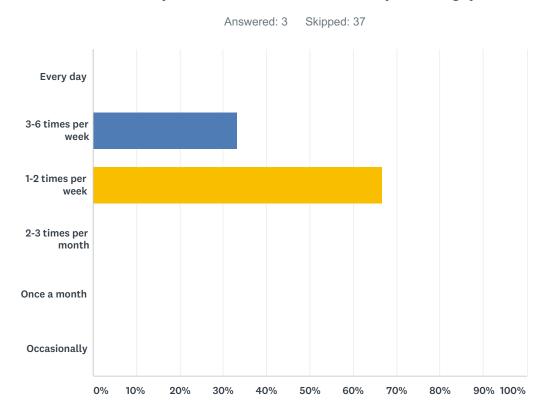

## Q1 What sport(s) does your club take part in?

Answered: 40 Skipped: 0

| #  | RESPONSES                                   | DATE               |
|----|---------------------------------------------|--------------------|
| 1  | Ballet Dance                                | 3/15/2019 10:31 AM |
| 2  | Swimming                                    | 3/15/2019 9:20 AM  |
| 3  | Badminton                                   | 3/14/2019 7:01 PM  |
| 4  | Swimming                                    | 3/14/2019 1:15 PM  |
| 5  | Indoor Bowls                                | 3/13/2019 5:00 PM  |
| 6  | Football                                    | 3/13/2019 10:55 AM |
| 7  | Table tennis                                | 3/12/2019 6:43 PM  |
| 8  | Football                                    | 3/11/2019 4:00 PM  |
| 9  | Canoeing                                    | 3/5/2019 1:14 PM   |
| 10 | Lifesaving                                  | 2/28/2019 12:48 PM |
| 11 | Tennis                                      | 2/13/2019 6:05 PM  |
| 12 | Cycling                                     | 2/13/2019 12:29 PM |
| 13 | Horse Riding                                | 2/11/2019 12:47 PM |
| 14 | Tennis                                      | 2/11/2019 10:07 AM |
| 15 | Tennis                                      | 2/10/2019 10:31 AM |
| 16 | Badminton                                   | 2/9/2019 1:27 PM   |
| 17 | Badminton                                   | 2/9/2019 12:21 PM  |
| 18 | tennis                                      | 2/9/2019 10:19 AM  |
| 19 | SCUBA Diving                                | 2/8/2019 7:59 PM   |
| 20 | Tennis                                      | 2/8/2019 2:54 PM   |
| 21 | Netball                                     | 2/4/2019 6:59 PM   |
| 22 | Horse Riding                                | 1/31/2019 6:51 PM  |
| 23 | Equestrian events, tetrathlon and triathlon | 1/28/2019 12:39 PM |
| 24 | Archery                                     | 1/25/2019 7:56 PM  |
| 25 | Badminton                                   | 1/24/2019 12:40 PM |
| 26 | Dance & Drama                               | 1/23/2019 10:54 AM |
| 27 | Bowling                                     | 1/22/2019 11:12 AM |
| 28 | Table tennis                                | 1/16/2019 1:59 PM  |
| 29 | Bowls                                       | 1/16/2019 12:10 PM |
| 30 | Provision of netball for girls age 7-16     | 1/16/2019 8:32 AM  |
| 31 | Badminton                                   | 1/15/2019 9:19 PM  |
| 32 | Archery                                     | 1/15/2019 9:06 PM  |
| 33 | trampoline gymnastics                       | 1/15/2019 8:13 PM  |
| 34 | Archery                                     | 1/15/2019 8:09 PM  |
| 35 | TAEKWON-DO KOREAN ART OF SELF DEFENCE       | 1/15/2019 6:48 PM  |
|    |                                             |                    |