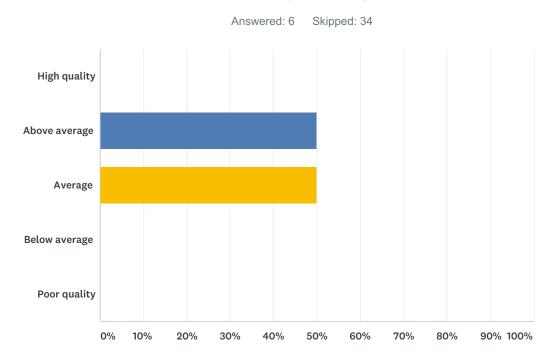

ESPONSES |   |
|--------------------------------------------------------|-----------|---|
| High quality (space significantly exceeds clubs needs) | 16.67%    | 1 |
| Above average (space marginally exceeds clubs needs)   | 33.33%    | 2 |
| Average (space meets clubs needs)                      | 16.67%    | 1 |
| Below average (space marginally below clubs needs)     | 16.67%    | 1 |
| Poor quality (space significantly below clubs needs)   | 0.00%     | 0 |
| No changing provision available                        | 16.67%    | 1 |
| Changing facilities not required/not used              | 0.00%     | 0 |
| TOTAL                                                  |           | 6 |

## Q46 How would you describe the quality of the ancillary facilities?e.g. car park, security, storage etc.



| ANSWER CHOICES | RESPONSES |   |
|----------------|-----------|---|
| High quality   | 0.00%     | 0 |
| Above average  | 50.00%    | 3 |
| Average        | 50.00%    | 3 |
| Below average  | 0.00%     | 0 |
| Poor quality   | 0.00%     | 0 |
| TOTAL          |           | 6 |

# Q47 Please add any other comments you'd like to make about the changing, showers, car parking, storage, security and any other ancillary facilities at this site.

Answered: 1 Skipped: 39

| # | RESPONSES              | DATE              |
|---|------------------------|-------------------|
| 1 | Clean adequate parking | 3/15/2019 9:52 AM |

### Q48 Do you have another facility/site that your club uses that you need to add?



| ANSWER CHOICES | RESPONSES |   |
|----------------|-----------|---|
| Yes