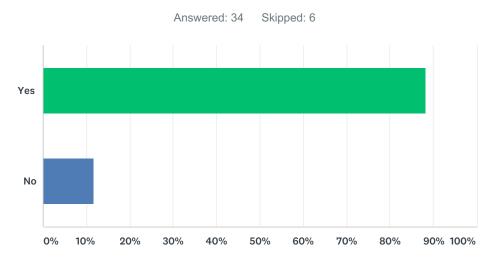

# Q6 How far do the majority of your members travel to play/train?Please give estimated drive times for the majority of each age group by ticking the relevant boxes

| years)                   | 2           | 8           | 11           | 3           | 3           | 27 |
|--------------------------|-------------|-------------|--------------|-------------|-------------|----|
| Seniors (16+ years)      | 6.67%<br>2  | 16.67%<br>5 | 50.00%<br>15 | 16.67%<br>5 | 10.00%<br>3 | 30 |
| Veterans (over 45 years) | 16.00%<br>4 | 24.00%<br>6 | 36.00%<br>9  | 20.00%<br>5 | 4.00%<br>1  | 25 |