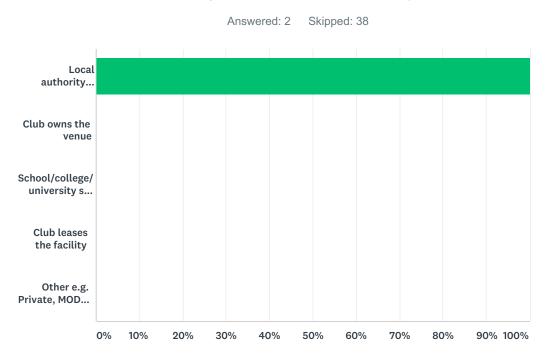

| 0.00%  | 0 |
| Countryside    | e and water spaces e.g. lakes and reservoirs | 0.00%  | 0 |
| Other facilit  | ty type (please specify)                     | 0.00%  | 0 |
| TOTAL          |                                              |        | 2 |
| #              | OTHER FACILITY TYPE (PLEASE SPECIFY)         | DATE   |   |
| n -            | OTTER TAGETT TIPE (PLEASE SPECIFT)           | DATE   |   |

There are no responses.

### Q67 Is this facility used for matches and training?



| ANSWER CHOICES       | RESPONSES |   |
|----------------------|-----------|---|
| Matches              | 0.00%     | 0 |
| Training             | 100.00%   | 2 |
| Total Respondents: 2 |           |   |

# Q68 Which of the following best describes the ownership/hire arrangements of the facility?



| ANSWER CHOICES                                 |                                                                                                      | RESPONSES | 5       |   |
|------------------------------------------------|------------------------------------------------------------------------------------------------------|-----------|---------|---|
| Local author                                   | ity facility bookable on a regular basis (inc. leisure centres, council facilities and pitches etc.) |           | 100.00% | 2 |
| Club owns th                                   | Club owns the venue                                                                                  |           | 0.00%   | 0 |
| School/colle                                   | ge/university site bookable