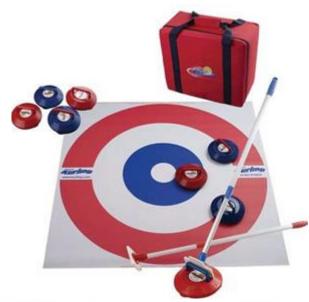

## **New Age Kurling**

## A friendly New Age Kurling club held in the Wycliffe Rooms, George Street, Lutterworth. Running every Monday from 13:30-15:00

- The coolest game not on ice! Working alongside the rest of your team, try and get your stone closest to the target (similar concept to bowls)
- Come along and try something different, gain a new skill, meet new friends and have fun
- For those with limited mobility, sit down and use the pushers to push your stone towards the mat
- A hot drink and a biscuit is included in the price
- Just wear comfortable clothes and sensible shoes
- Kurling really is a game for everybody