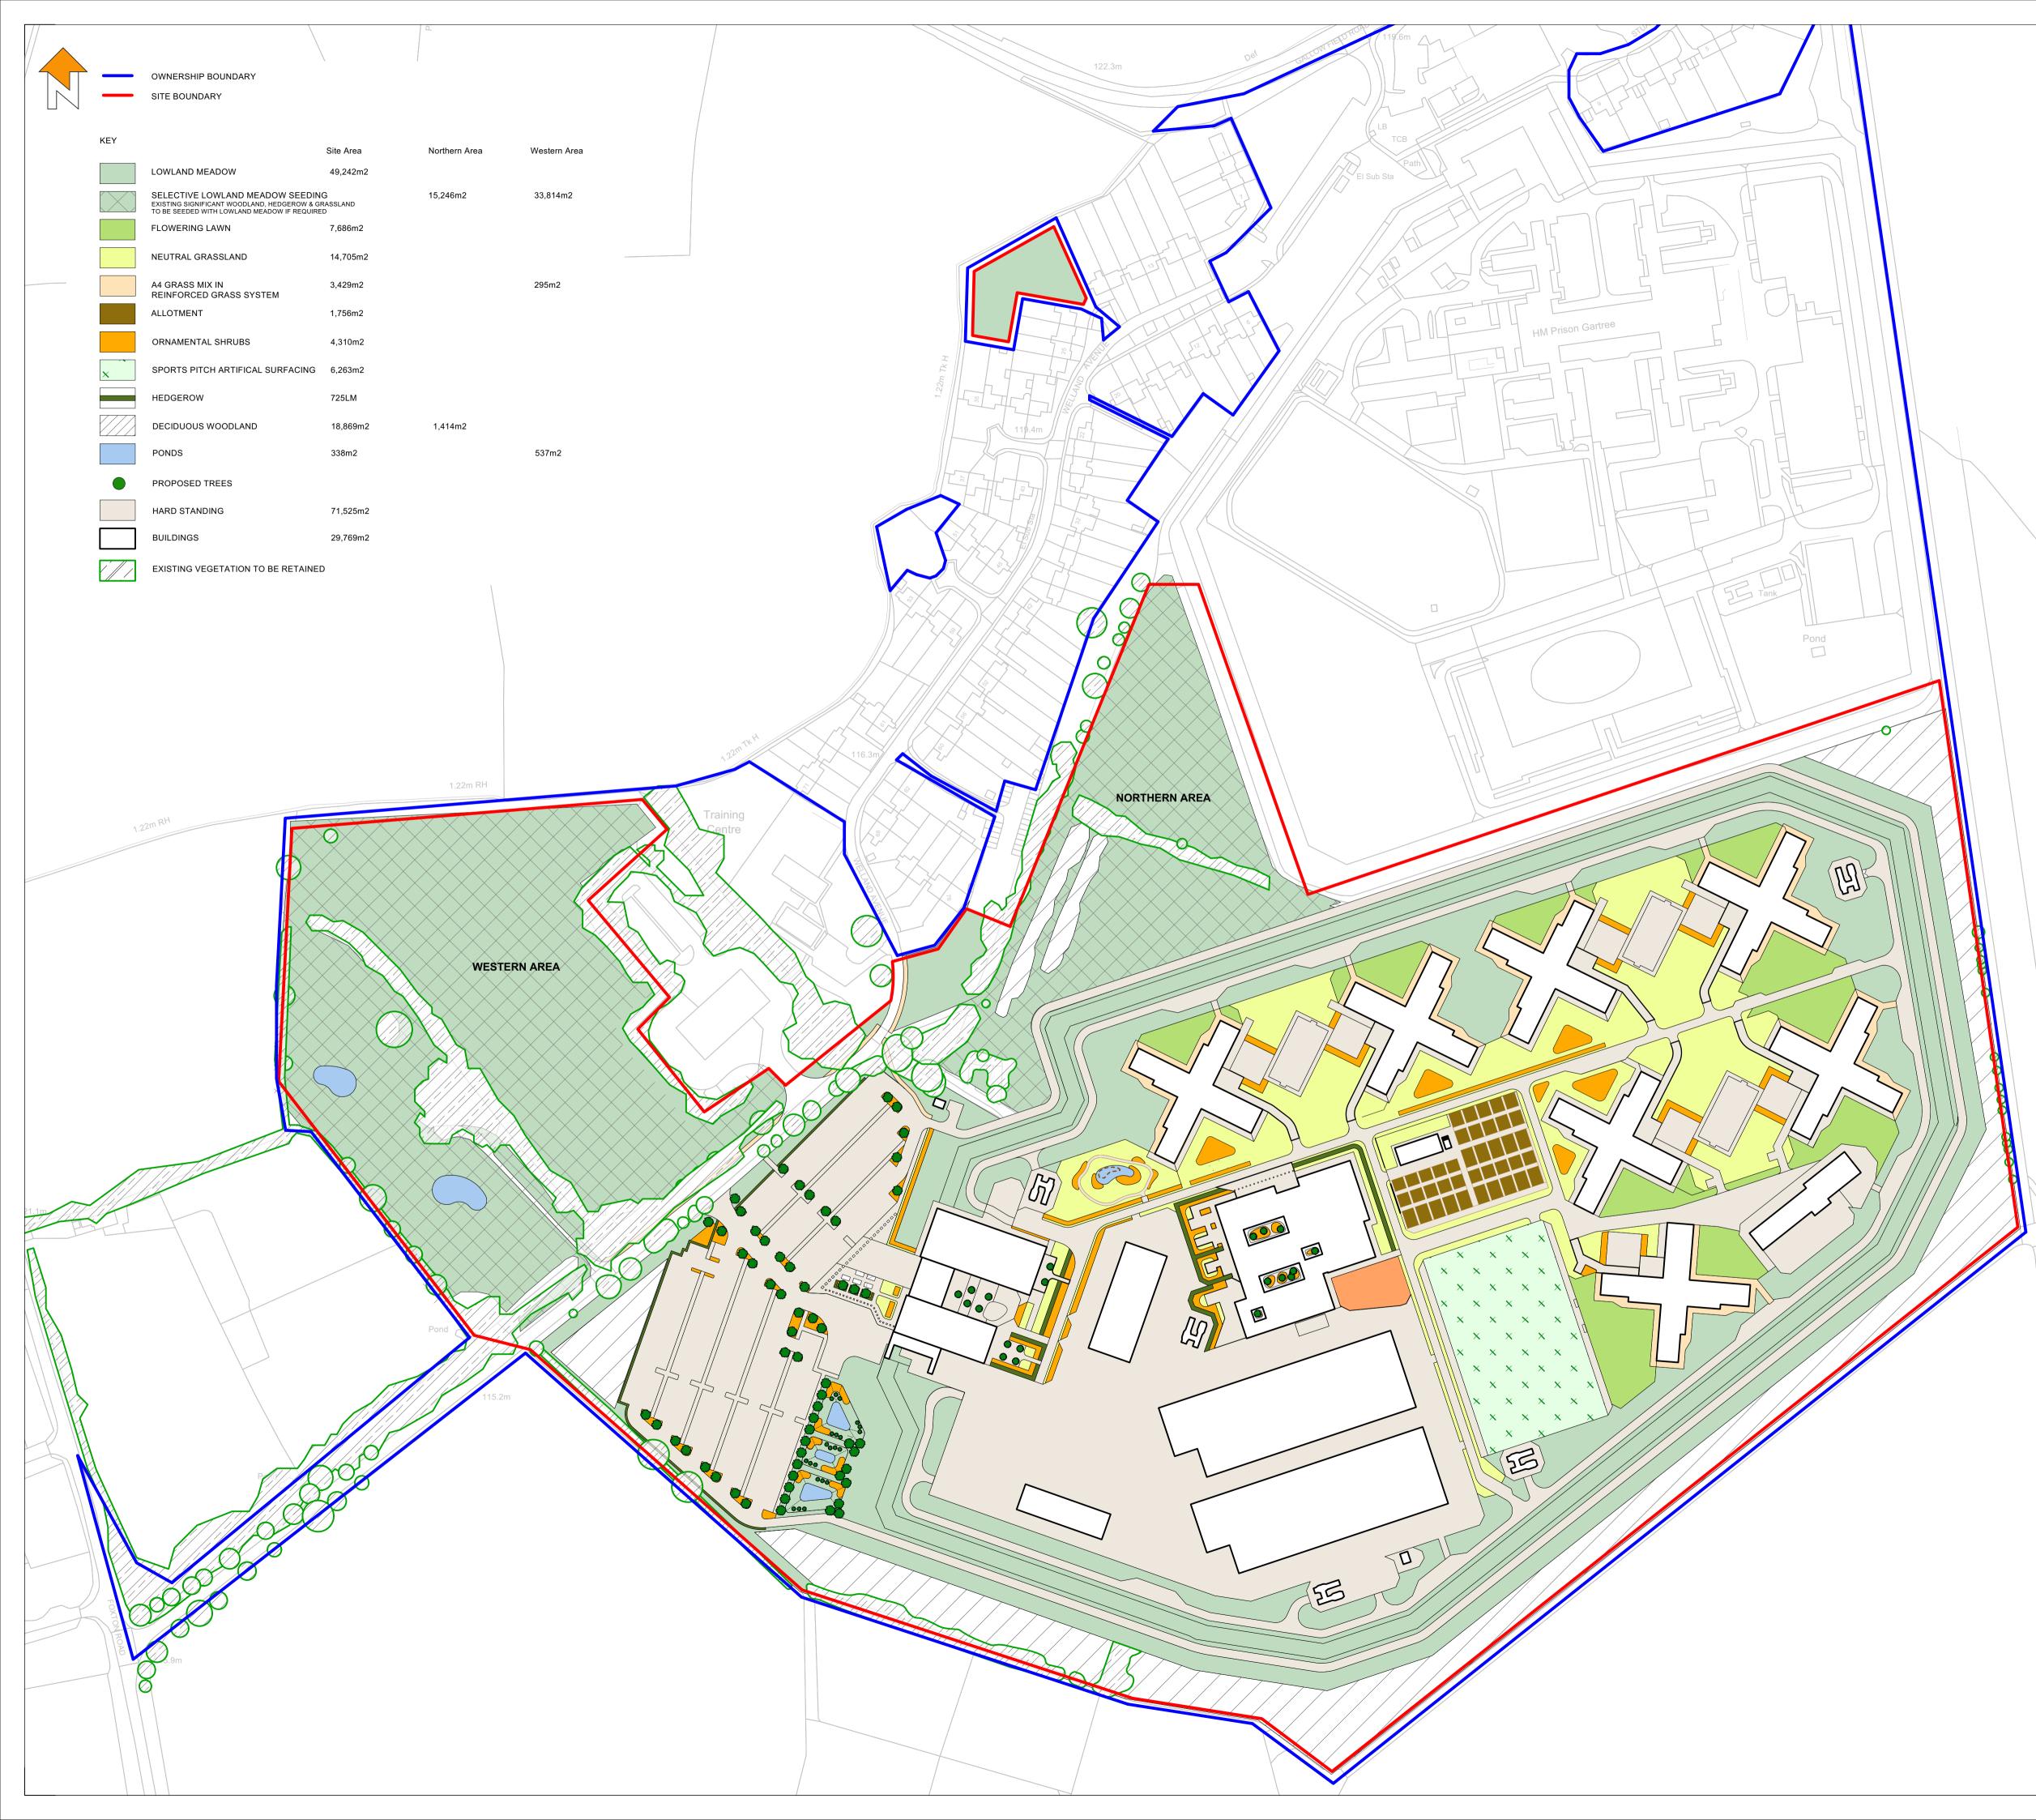

| Project Status   Project Status   Project Status     Project Address   Project Project Status   Project Pr                                                                                                                                                                                                                                                                                                                                                                                                                                                                                                                                                                                                                                                                                                                                                                                                                                                                                                                                                              |   | © Crown copyright 2018                                                                                                                       |
|----------------------------------------------------------------------------------------------------------------------------------------------------------------------------------------------------------------------------------------------------------------------------------------------------------------------------------------------------------------------------------------------------------------------------------------------------------------------------------------------------------------------------------------------------------------------------------------------------------------------------------------------------------------------------------------------------------------------------------------------------------------------------------------------------------------------------------------------------------------------------------------------------------------------------------------------------------------------------------------------------------------------------------------------------------------------------------------------------------------------------------------------------------------------------------------------------------------------------------------------------------------------------------------------------------------------------------------------------------------------------------------------------------------------------------------------------------------------------------------------------------------------------------------------------------------------------------------------------------------------------------------------------------------------------------------------------------------------------------------------------------------------------------------------------------------------------------------------------------------------------------------------------------------------------------------------------------------------------------------------------------------------------------------------------------------------------------------------------|---|----------------------------------------------------------------------------------------------------------------------------------------------|
| Via Billiotation of the following rewriting<br>Architects, Still scalar (2000) 24,1000 (2004) 41200 (2004) 41200 (2004) 41200 (2004) 41200 (2004) 41200 (2004) 41200 (2004) 41200 (2004) 41200 (2004) 41200 (2004) 41200 (2004) 41200 (2004) 41200 (2004) 41200 (2004) 41200 (2004) 41200 (2004) 41200 (2004) 41200 (2004) 41200 (2004) 41200 (2004) 41200 (2004) 41200 (2004) 41200 (2004) 41200 (2004) 41200 (2004) 41200 (2004) 41200 (2004) 41200 (2004) 41200 (2004) 41200 (2004) 41200 (2004) 41200 (2004) 41200 (2004) 41200 (2004) 41200 (2004) 41200 (2004) 41200 (2004) 41200 (2004) 41200 (2004) 41200 (2004) 41200 (2004) 41200 (2004) 41200 (2004) 41200 (2004) 41200 (2004) 41200 (2004) 41200 (2004) 41200 (2004) 41200 (2004) 41200 (2004) 41200 (2004) 41200 (2004) 41200 (2004) 41200 (2004) 41200 (2004) 41200 (2004) 41200 (2004) 41200 (2004) 41200 (2004) 41200 (2004) 41200 (2004) 41200 (2004) 41200 (2004) 41200 (2004) 41200 (2004) 41200 (2004) 41200 (2004) 41200 (2004) 41200 (2004) 41200 (2004) 41200 (2004) 41200 (2004) 41200 (2004) 41200 (2004) 41200 (2004) 41200 (2004) 41200 (2004) 41200 (2004) 41200 (2004) 41200 (2004) 41200 (2004) 41200 (2004) 41200 (2004) 41200 (2004) 41200 (2004) 41200 (2004) 41200 (2004) 41200 (2004) 41200 (2004) 41200 (2004) 41200 (2004) 41200 (2004) 41200 (2004) 41200 (2004) 41200 (2004) 41200 (2004) 41200 (2004) 41200 (2004) 41200 (2004) 41200 (2004) 41200 (2004) 41200 (2004) 41200 (2004) 41200 (2004) 41200 (2004) 41200 (2004) 41200 (2004) 41200 (2004) 41200 (2004) 41200 (2004) 41200 (2004) 41200 (2004) 41200 (2004) 41200 (2004) 41200 (2004) 41200 (2004) 41200 (2004) 41200 (2004) 41200 (2004) 41200 (2004) 41200 (2004) 41200 (2004) 41200 (2004) 41200 (2004) 41200 (2004) 41200 (2004) 41200 (2004) 41200 (2004) 41200 (2004) 41200 (2004) 41200 (2004) 41200 (2004) 41200 (2004) 41200 (2004) 41200 (2004) 41200 (2004) 41200 (2004) 41200 (2004) 41200 (2004) 41000 (2004) 41000 (2004) 41000 (2004) 41000 (2004) 41000 (2004) 41000 (2004) 410000000 (2004) 41000 (2004) 410000 (2004) 410000 ( |   | Do not scale from drawings. Verify all dimensions on site prior to construction. This drawing is to be read in conjunction with all relevant |
| 1. Process effect to the following drawper:     Number:   Site: Variable AMACTICADU-CACHEV-CADDI-1.27.UR-A-0201 - 100 in the 2 - 1st Manch 2201 in the 2 - 2st Manch 200 in the 2 - 2st Manch                                                |   |                                                                                                                                              |
| Issue bo. 2 - 141 Murch 2021     65177-0000-COO-GTX000D-XX-RP-X-0001 Budger BMS - 71h     95127-0000-COO-GTX000D-XX-RP-X-0001 Actorization Burrey     95127-0000-COO-GTX000D-XX-RP-X-0001 Actorization Burrey     95127-0000-COO-GTX000D-XX-RP-X-0001 Actorization Burrey     95127-0000-COO-GTX000D-XX-RP-X-0001 Actorization Burrey     95127-0000-CAL     95127-0000-CAL  <                                                                                                                                                                                                                                                                                                                                                                                                                                                                                                                                                                                                                                                                                                                                                                                                                                                                                                                                                                                                                                                                                                                                              |   | 1. Please refer to the following drawings:<br>Architects Site layout 661277-0000-PEV-GTX0011-ZZ-DR-A-0201 -                                  |
| May 2011     BS1277_2000 GC0_TX10000_XXX.RP.X.0001 Actoriculum Burrey<br>28h November 2020     BS1277_2000 RAM GTX000_XX.RP.X.0001 Actoriculum Burrey<br>28h November 2020     2. Methem and Votestern and exering the complex set based on<br>Actoriculum Burrey and Coogle Antibury and Songle Antib                                                                                     |   |                                                                                                                                              |
| B1277-0000-CGO-GTX0000-XX-RP-X-0001 Arboricultural Survey     B1277-0000-TYL-WKX000-XX-RP-X-0001-A1300Ravel     B1277-0000-TYL-WKX000-XX-RP-X-0001-A1300Ravel     B1277-0000-TYL-WKX000-XX-RP-X-0001-A1300Ravel     B1277-0000-TYL-WKX000-XX-RP-X-0001-A1300Ravel     B1277-0000-TYL-WKX000-XX-RP-X-0001-A1300Ravel     B1277-0000-TYL-WKX000-XX-RP-X-0001-A1300Ravel     B1277-0000-TYL-WKX000-XX-RP-X-0001-A1300Ravel     B1277-0000-TYL-WKX000-XX-RP-X-0001-A1300Ravel     B1277-000-TYL-WKX000-XX-RP-X-0001-A1300Ravel     B1277-000-TYL-WKX000-XX-RP-X-0001-A1300Ravel     B1277-000-TYL-WKX000-XX-RP-X-0001-A1300Ravel     B1277-000-TYL-WKX000-XX-RP-X-0001-A1300Ravel     B1277-000-TYL-WKX000-XX-RP-X-0001-A1300Ravel     B1277-000-TYL-WKX000-XX-RP-X-0001-A1300Ravel     B1287-000-TYL-WKX000-XX-RP-X-0001-A1300Ravel     B1287-000-TYL-WKX000-XX-RP-X-0001-A1300Ravel     B1287-000-TYL-WKX00-XX-RP-X-0001-Ravel     B1287-000-TYL-WKX00-XX-RP-X-0001-Ravel     B1287-000-TYL-WKX00-XX-RP-X-XX-RP-X-XX00-XX-RP-XX-RP-XX-RP-XX-RP-XX-RP-XX-RP-XX-RP-XX-RP-XX-RP-XX-RP-XX-RP-XX-RP-XX-RP-XX-RP-XX-RP-XX-RP-XX-RP-XX-RP-XX-RP-XX-RP-XX-RP-XX-RP-XX-RP-XX-RP-XX-RP-XX-RP-XX-RP-XX-RP-XX-RP-XX-RP-XX-RP-XX-RP-XX-RP-XX-RP-XX-RP-XX-RP-XX-RP-XX-RP-XX-RP-XX-RP-XX-RP-XX-RP-XX-RP-XX-RP-XX-RP-XX-RP-XX-RP-XX-RP-XX-RP-XX-RP-XX-RP-XX-RP-XX-RP-XX-RP-XX-RP-XX-RP-XX-RP-XX-RP-XX-RP-XX-RP-XX-RP-XX-RP-XX-RP-XX-RP-XX-RP-XX-RP-XX-RP-XX-RP-XX-RP-XX-RP-XX-RP-XX-RP-                                                                                                                                                                                                                                                                                                                                                                                                                                                                                                                                                                                                                              |   | 661277-0000-CGO-GTX0000-XX-RP-X-0001 Badger BMS - 7th                                                                                        |
| BY 20000-TV_MYA0000-XCRP-X-0001 At Non-cutural Survey<br>Stim November 2023   Stir 27:0000-RAG 47:000 XCRP-X-0001 At Non- Reven<br>Pholimeny Ecological Aponalisi Hit October 2023     1. Anothen and MC 20000 XCRP-X-0001 At Non- Reven<br>Pholimeny Ecological Aponalisi Hit October 2023   Stir 27:0000-RAG 47:000 XCRP-X-0001 At Non-<br>Abonchural Survey and Cooligo Area in the October 2024     1. Number, Incomposition and details of promosed artificial Bandyer Selts to<br>be suggestied by Ecological.   Stir 27:0000-RAG 47:000 XCRP-X-0001 At Non-<br>Abonchural Survey and Cooligo Area in the Selts of the Sector<br>Phole 40:0222     1. Number, Incomposition and details of promosed artificial Bandyer Selts to<br>be suggestied by Ecological.   Stir 27:0000-RAG 47:000 XCRP-X-0001 At Non-<br>Abonchural Survey and Cooligo Area in the Selts of the Sector<br>Phole 40:0222     1. Number, Incomposition and Advector and Advector and Advector<br>common survey and Cooligo Area in the Selts of the Sector<br>Phole 40:0222   The Sector Phole Phole Area in the Sector<br>Phole 40:0222     1. Number, Incomposition and Advector and Phole 40:022021   This document references the following linked files<br>File Reference   Status   Revision     Project Status<br>RIA Stage 2   Project Firet survey   More Physical Status   Revision     Project Status<br>RIA Stage 2   Project Firet survey   None Physical Status   Revision     Project Status<br>RIA Stage 2   Project Affections Status   Revision   Revision     Project Status<br>RIA Stage 2   Revision Revision Revision Revis                                                                                                                                                                                                                                                                                                                                                                                                                                                                      |   | 661277-0000-CGO-GTX0000-XX-RP-X-0002 Reptile survey 10th                                                                                     |
| BS 1277-0000-RAM-GTX000-X-RPX-2001-141500-Revent<br>Prefinitional Survey and Coope Antil View as subgetted by Maco.     1. Norther, and Vesterm rate of exclusion freque bandpoint of the subgetted by Maco.     3. Number, records and dealle of proceed attribute bandpoint of the subgetted by Ecologist.     P3   0.5992221     P3   0.5992221     P3   0.5992221     P4   0.5992221     P4   0.5992221     P5   2.9792221     P5   2.9792221     P4   0.5992221     P5   2.9792221     P4   0.5992221     P5   2.9792221     P4   0.5992221     P5   0.5992221     P6   Deale     P6   Deale     P6   Deale     P6   Deale     P7   0.5992221     P1   10002202     P1   100022021     P1   100022021     P1   10002021     P1   10002021     P1   P1     P1   P1     P1   P1     P1   P1                                                                                                                                                                                                                                                                                                                                                                                                                                                                                                                                                                                                                                                                                                                                                                                                                                                                                                                                                                                                                                                                                                                                                                                                                                                                                                     |   | 661277-0000-TYL-WAX000-XX-RP-X-0001 Arboricultural Survey                                                                                    |
| 2. Hordner and Western and only challing the categoes and all field Badger Selts to be suggested by Ecologist.     3. Number, Inclusion and defile of proposed artificial Badger Selts to be suggested by Ecologist.     PGE   200680221     Bit Selts of the suggested by Ecologist.     PGE   200680221     PGE   20068021     PGE   200680221     PGE   200680221     PGE   20068021     PGE   20068021     PGE   PGE     PGE   PGE     PGE   20060021     PREIden and Western and controls to whet updend     PGE   PGE     PGE   20060021     PGE   PGE     PGE   PGE     PGE   PGE     PGE   PGE     PGE   PGE     PGE   PGE     P                                                                                                                                                                                                                                                                                                                                                                                                                                                                                                                                                                                                                                                                                                                                                                                                                                                                                                                                                                                                                                                                                                                                                                                                                                                                                           |   |                                                                                                                                              |
| Addresses   Sector and details of proposed artificial Badger Setts to be suggested by Ecologist.     PDE   00002227   BNG Area Source spotaded     PDE   2100225   Project Address     PDE   2100225   Project Status     PDE   2000227   Project Status     PDE   1000227   Reade and to vectory responsed on the set updated     PDE   1000227   Reade and to vectory responsed on the set updated     PDE   1000227   Reade and to vectory responsed on the set updated     PDE   1000227   Reade and to vectory responsed on the set updated     PDE   1000227   Issue for OPA     PDE   10002027   Issue for OPA     PDE   10002027   Description     This document references the following linked files   File     File Reference   Status   Rovision     Ministry of Judies   Issue for OPA   Project Address     Status   Revision   Status   Rovision     Draving Trife   <                                                                                                                                                                                                                                                                                                                                                                                                                                                                                                                                                                                                                                                                                                                                                                                                                                                                                                                                                                                                                                                                                                        |   |                                                                                                                                              |
| Project Status<br>Reference   Project Status<br>Reference     Project Status<br>Reference   Status     Project Status<br>Reference   Revision     Project Status<br>Reference   Status     Reference   Status     Project Status<br>Reference   Revision     Project Status<br>Reference   Status     Reference   Status     Project Martine Project<br>Status   Revision     Project Address<br>Site Alage 2   Status     Project Address<br>Site Adjacent to HMP Cartree   Status     Project Address<br>Site Adjacent to HMP Cartree   Status     Building Type<br>Site Infrastructure   Status     Draving Number<br>Gentree 2   Project Address<br>Site Adjacent to HMP Cartree     Building Type<br>Site Infrastructure   Draving Number<br>Gentree     Draving Number<br>Gentree   Cale Orig. Sheet Size<br>Revertion     Draving Number<br>Gentree   Dereference<br>Site Infrastructure     Draving Number<br>Gentree   Dereference<br>Site Infrastructure     Draving Number<br>Gentree   Dereference<br>Site Informatic Structure     Draving Number<br>Gentree   Dereference<br>Site Informatic Cartree     Draving Number<br>Gentree   Dereference<br>Site Informatic Cartree     Dreat Handning Classification   S                                                                                                                                                                                                                                                                                                                                                                                                                                                                                                                                                                                                                                                                                                                                                                                                                                                                    |   | Aboricultural Survey and Google Aerial View as suggested by Mace                                                                             |
| P05   2107/2021   Produ addata to werkerm area. potentian hotopath addate along road. Area figures updated.     P04   14/07/2021   Realine and ownershop boundary updates for community use.     P03   24/05/2021   First Haue     P04   18/02/2021   First Haue     P01   18/02/2021   First Haue     Project Status<br>RIBA Stage 2   Revision     Project Maree / Site<br>Namestry of Justice. 102 Petty France, London, SW1H 9AJ     Project Name / Site<br>New Prisons Programme<br>Gartere 2     Project Address<br>Site Adjacent to HMP Gartree     Building Type<br>Bite Infrastructure     Drawing Title<br>BNG Area Calculation Plan     PicKerroon   Trawing Title<br>BNG Area Calculation Plan     PicKerroon   Trawing Number<br>G61277-0000-PEV-GTX0011-XX-DR-L-0701   Delref<br>D1000     Sheet No.   Scale Orig. Sheet Size<br>1 for 1   Pofe     Data Handling Classification   Suitability                                                                                                                                                                                                                                                                                                                                                                                                                                                                                                                                                                                                                                                                                                                                                                                                                                                                                                                                                                                                             |   |                                                                                                                                              |
| P05   2107/2021   Produ addata to werkerm area. potentian hotopath addate along road. Area figures updated.     P04   14/07/2021   Realine and ownershop boundary updates for community use.     P03   24/05/2021   First Haue     P04   18/02/2021   First Haue     P01   18/02/2021   First Haue     Project Status<br>RIBA Stage 2   Revision     Project Maree / Site<br>Namestry of Justice. 102 Petty France, London, SW1H 9AJ     Project Name / Site<br>New Prisons Programme<br>Gartere 2     Project Address<br>Site Adjacent to HMP Gartree     Building Type<br>Bite Infrastructure     Drawing Title<br>BNG Area Calculation Plan     PicKerroon   Trawing Title<br>BNG Area Calculation Plan     PicKerroon   Trawing Number<br>G61277-0000-PEV-GTX0011-XX-DR-L-0701   Delref<br>D1000     Sheet No.   Scale Orig. Sheet Size<br>1 for 1   Pofe     Data Handling Classification   Suitability                                                                                                                                                                                                                                                                                                                                                                                                                                                                                                                                                                                                                                                                                                                                                                                                                                                                                                                                                                                                             |   |                                                                                                                                              |
| P05   2107/2021   Produ addata to werkerm area. potentian hotopath addate along road. Area figures updated.     P04   14/07/2021   Realine and ownershop boundary updates for community use.     P03   24/05/2021   First Haue     P04   18/02/2021   First Haue     P01   18/02/2021   First Haue     Project Status<br>RIBA Stage 2   Revision     Project Maree / Site<br>Namestry of Justice. 102 Petty France, London, SW1H 9AJ     Project Name / Site<br>New Prisons Programme<br>Gartere 2     Project Address<br>Site Adjacent to HMP Gartree     Building Type<br>Bite Infrastructure     Drawing Title<br>BNG Area Calculation Plan     PicKerroon   Trawing Title<br>BNG Area Calculation Plan     PicKerroon   Trawing Number<br>G61277-0000-PEV-GTX0011-XX-DR-L-0701   Delref<br>D1000     Sheet No.   Scale Orig. Sheet Size<br>1 for 1   Pofe     Data Handling Classification   Suitability                                                                                                                                                                                                                                                                                                                                                                                                                                                                                                                                                                                                                                                                                                                                                                                                                                                                                                                                                                                                             |   |                                                                                                                                              |
| P05   2107/2021   Produ addata to werkerm area. potentian hotopath addate along road. Area figures updated.     P04   14/07/2021   Realine and ownershop boundary updates for community use.     P03   24/05/2021   First Haue     P04   18/02/2021   First Haue     P01   18/02/2021   First Haue     Project Status<br>RIBA Stage 2   Revision     Project Maree / Site<br>Namestry of Justice. 102 Petty France, London, SW1H 9AJ     Project Name / Site<br>New Prisons Programme<br>Gartere 2     Project Address<br>Site Adjacent to HMP Gartree     Building Type<br>Bite Infrastructure     Drawing Title<br>BNG Area Calculation Plan     PicKerroon   Trawing Title<br>BNG Area Calculation Plan     PicKerroon   Trawing Number<br>G61277-0000-PEV-GTX0011-XX-DR-L-0701   Delref<br>D1000     Sheet No.   Scale Orig. Sheet Size<br>1 for 1   Pofe     Data Handling Classification   Suitability                                                                                                                                                                                                                                                                                                                                                                                                                                                                                                                                                                                                                                                                                                                                                                                                                                                                                                                                                                                                             |   |                                                                                                                                              |
| P05   2107/2021   Produ addata to werkerm area. potentian hotopath addate along road. Area figures updated.     P04   14/07/2021   Realine and ownershop boundary updates for community use.     P03   24/05/2021   First Haue     P04   18/02/2021   First Haue     P01   18/02/2021   First Haue     Project Status<br>RIBA Stage 2   Revision     Project Maree / Site<br>Namestry of Justice. 102 Petty France, London, SW1H 9AJ     Project Name / Site<br>New Prisons Programme<br>Gartere 2     Project Address<br>Site Adjacent to HMP Gartree     Building Type<br>Bite Infrastructure     Drawing Title<br>BNG Area Calculation Plan     PicKerroon   Trawing Title<br>BNG Area Calculation Plan     PicKerroon   Trawing Number<br>G61277-0000-PEV-GTX0011-XX-DR-L-0701   Delref<br>D1000     Sheet No.   Scale Orig. Sheet Size<br>1 for 1   Pofe     Data Handling Classification   Suitability                                                                                                                                                                                                                                                                                                                                                                                                                                                                                                                                                                                                                                                                                                                                                                                                                                                                                                                                                                                                             |   |                                                                                                                                              |
| P05   2107/2021   Produ addata to werkerm area. potentian hotopath addate along road. Area figures updated.     P04   14/07/2021   Realine and ownershop boundary updates for community use.     P03   24/05/2021   First Haue     P04   18/02/2021   First Haue     P01   18/02/2021   First Haue     Project Status<br>RIBA Stage 2   Revision     Project Maree / Site<br>Namestry of Justice. 102 Petty France, London, SW1H 9AJ     Project Name / Site<br>New Prisons Programme<br>Gartere 2     Project Address<br>Site Adjacent to HMP Gartree     Building Type<br>Bite Infrastructure     Drawing Title<br>BNG Area Calculation Plan     PicKerroon   Trawing Title<br>BNG Area Calculation Plan     PicKerroon   Trawing Number<br>G61277-0000-PEV-GTX0011-XX-DR-L-0701   Delref<br>D1000     Sheet No.   Scale Orig. Sheet Size<br>1 for 1   Pofe     Data Handling Classification   Suitability                                                                                                                                                                                                                                                                                                                                                                                                                                                                                                                                                                                                                                                                                                                                                                                                                                                                                                                                                                                                             |   |                                                                                                                                              |
| P05   2107/2021   Produ addata to werkerm area. potentian hotopath addate along road. Area figures updated.     P04   14/07/2021   Realine and ownershop boundary updates for community use.     P03   24/05/2021   First Haue     P04   18/02/2021   First Haue     P01   18/02/2021   First Haue     Project Status<br>RIBA Stage 2   Revision     Project Maree / Site<br>Namestry of Justice. 102 Petty France, London, SW1H 9AJ     Project Name / Site<br>New Prisons Programme<br>Gartere 2     Project Address<br>Site Adjacent to HMP Gartree     Building Type<br>Bite Infrastructure     Drawing Title<br>BNG Area Calculation Plan     PicKerroon   Trawing Title<br>BNG Area Calculation Plan     PicKerroon   Trawing Number<br>G61277-0000-PEV-GTX0011-XX-DR-L-0701   Delref<br>D1000     Sheet No.   Scale Orig. Sheet Size<br>1 for 1   Pofe     Data Handling Classification   Suitability                                                                                                                                                                                                                                                                                                                                                                                                                                                                                                                                                                                                                                                                                                                                                                                                                                                                                                                                                                                                             |   |                                                                                                                                              |
| P05   2107/2021   Produ addata to werkerm area. potentian hotopath addate along road. Area figures updated.     P04   14/07/2021   Realine and ownershop boundary updates for community use.     P03   24/05/2021   First Haue     P04   18/02/2021   First Haue     P01   18/02/2021   First Haue     Project Status<br>RIBA Stage 2   Revision     Project Maree / Site<br>Namestry of Justice. 102 Petty France, London, SW1H 9AJ     Project Name / Site<br>New Prisons Programme<br>Gartere 2     Project Address<br>Site Adjacent to HMP Gartree     Building Type<br>Bite Infrastructure     Drawing Title<br>BNG Area Calculation Plan     PicKerroon   Trawing Title<br>BNG Area Calculation Plan     PicKerroon   Trawing Number<br>G61277-0000-PEV-GTX0011-XX-DR-L-0701   Delref<br>D1000     Sheet No.   Scale Orig. Sheet Size<br>1 for 1   Pofe     Data Handling Classification   Suitability                                                                                                                                                                                                                                                                                                                                                                                                                                                                                                                                                                                                                                                                                                                                                                                                                                                                                                                                                                                                             |   |                                                                                                                                              |
| P05   2107/2021   Produ addata to werkerm area. potentian hotopath addate along road. Area figures updated.     P04   14/07/2021   Realine and ownershop boundary updates for community use.     P03   24/05/2021   First Haue     P04   18/02/2021   First Haue     P01   18/02/2021   First Haue     Project Status<br>RIBA Stage 2   Revision     Project Maree / Site<br>Namestry of Justice. 102 Petty France, London, SW1H 9AJ     Project Name / Site<br>New Prisons Programme<br>Gartere 2     Project Address<br>Site Adjacent to HMP Gartree     Building Type<br>Bite Infrastructure     Drawing Title<br>BNG Area Calculation Plan     PicKerroon   Trawing Title<br>BNG Area Calculation Plan     PicKerroon   Trawing Number<br>G61277-0000-PEV-GTX0011-XX-DR-L-0701   Delref<br>D1000     Sheet No.   Scale Orig. Sheet Size<br>1 for 1   Pofe     Data Handling Classification   Suitability                                                                                                                                                                                                                                                                                                                                                                                                                                                                                                                                                                                                                                                                                                                                                                                                                                                                                                                                                                                                             |   |                                                                                                                                              |
| P05   2107/2021   Produ addata to werkerm area. potentian hotopath addate along road. Area figures updated.     P04   14/07/2021   Realine and ownershop boundary updates for community use.     P03   24/05/2021   First Haue     P04   18/02/2021   First Haue     P01   18/02/2021   First Haue     Project Status<br>RIBA Stage 2   Revision     Project Maree / Site<br>Namestry of Justice. 102 Petty France, London, SW1H 9AJ     Project Name / Site<br>New Prisons Programme<br>Gartere 2     Project Address<br>Site Adjacent to HMP Gartree     Building Type<br>Bite Infrastructure     Drawing Title<br>BNG Area Calculation Plan     PicKerroon   Trawing Title<br>BNG Area Calculation Plan     PicKerroon   Trawing Number<br>G61277-0000-PEV-GTX0011-XX-DR-L-0701   Delref<br>D1000     Sheet No.   Scale Orig. Sheet Size<br>1 for 1   Pofe     Data Handling Classification   Suitability                                                                                                                                                                                                                                                                                                                                                                                                                                                                                                                                                                                                                                                                                                                                                                                                                                                                                                                                                                                                             |   |                                                                                                                                              |
| P05   2107/2021   Produ addata to werkerm area. potentian hotopath addate along road. Area figures updated.     P04   14/07/2021   Realine and ownershop boundary updates for community use.     P03   24/05/2021   First Haue     P04   18/02/2021   First Haue     P01   18/02/2021   First Haue     Project Status<br>RIBA Stage 2   Revision     Project Maree / Site<br>Namestry of Justice. 102 Petty France, London, SW1H 9AJ     Project Name / Site<br>New Prisons Programme<br>Gartere 2     Project Address<br>Site Adjacent to HMP Gartree     Building Type<br>Bite Infrastructure     Drawing Title<br>BNG Area Calculation Plan     PicKerroon   Trawing Title<br>BNG Area Calculation Plan     PicKerroon   Trawing Number<br>G61277-0000-PEV-GTX0011-XX-DR-L-0701   Delref<br>D1000     Sheet No.   Scale Orig. Sheet Size<br>1 for 1   Pofe     Data Handling Classification   Suitability                                                                                                                                                                                                                                                                                                                                                                                                                                                                                                                                                                                                                                                                                                                                                                                                                                                                                                                                                                                                             |   |                                                                                                                                              |
| P05   2107/2021   Produ addata to werkerm area. potentian hotopath addate along road. Area figures updated.     P04   14/07/2021   Realine and ownershop boundary updates for community use.     P03   24/05/2021   First Haue     P04   18/02/2021   First Haue     P01   18/02/2021   First Haue     Project Status<br>RIBA Stage 2   Revision     Project Maree / Site<br>Namestry of Justice. 102 Petty France, London, SW1H 9AJ     Project Name / Site<br>New Prisons Programme<br>Gartere 2     Project Address<br>Site Adjacent to HMP Gartree     Building Type<br>Bite Infrastructure     Drawing Title<br>BNG Area Calculation Plan     PicKerroon   Trawing Title<br>BNG Area Calculation Plan     PicKerroon   Trawing Number<br>G61277-0000-PEV-GTX0011-XX-DR-L-0701   Delref<br>D1000     Sheet No.   Scale Orig. Sheet Size<br>1 for 1   Pofe     Data Handling Classification   Suitability                                                                                                                                                                                                                                                                                                                                                                                                                                                                                                                                                                                                                                                                                                                                                                                                                                                                                                                                                                                                             |   |                                                                                                                                              |
| P05   2107/2021   Produ addata to werkerm area. potentian hotopath addate along road. Area figures updated.     P04   14/07/2021   Realine and ownershop boundary updates for community use.     P03   24/05/2021   First Haue     P04   18/02/2021   First Haue     P01   18/02/2021   First Haue     Project Status<br>RIBA Stage 2   Revision     Project Maree / Site<br>Namestry of Justice. 102 Petty France, London, SW1H 9AJ     Project Name / Site<br>New Prisons Programme<br>Gartere 2     Project Address<br>Site Adjacent to HMP Gartree     Building Type<br>Bite Infrastructure     Drawing Title<br>BNG Area Calculation Plan     PicKerroon   Trawing Title<br>BNG Area Calculation Plan     PicKerroon   Trawing Number<br>G61277-0000-PEV-GTX0011-XX-DR-L-0701   Delref<br>D1000     Sheet No.   Scale Orig. Sheet Size<br>1 for 1   Pofe     Data Handling Classification   Suitability                                                                                                                                                                                                                                                                                                                                                                                                                                                                                                                                                                                                                                                                                                                                                                                                                                                                                                                                                                                                             |   |                                                                                                                                              |
| P05   2107/2021   Produ addata to werkerm area. potentian hotopath addate along road. Area figures updated.     P04   14/07/2021   Realine and ownershop boundary updates for community use.     P03   24/05/2021   First Haue     P04   18/02/2021   First Haue     P01   18/02/2021   First Haue     Project Status<br>RIBA Stage 2   Revision     Project Maree / Site<br>Namestry of Justice. 102 Petty France, London, SW1H 9AJ     Project Name / Site<br>New Prisons Programme<br>Gartere 2     Project Address<br>Site Adjacent to HMP Gartree     Building Type<br>Bite Infrastructure     Drawing Title<br>BNG Area Calculation Plan     PicKerroon   Trawing Title<br>BNG Area Calculation Plan     PicKerroon   Trawing Number<br>G61277-0000-PEV-GTX0011-XX-DR-L-0701   Delref<br>D1000     Sheet No.   Scale Orig. Sheet Size<br>1 for 1   Pofe     Data Handling Classification   Suitability                                                                                                                                                                                                                                                                                                                                                                                                                                                                                                                                                                                                                                                                                                                                                                                                                                                                                                                                                                                                             |   |                                                                                                                                              |
| P05   2107/2021   Produ addata to werkerm area. potentian hotopath addate along road. Area figures updated.     P04   14/07/2021   Realine and ownershop boundary updates for community use.     P03   24/05/2021   First Haue     P04   18/02/2021   First Haue     P01   18/02/2021   First Haue     Project Status<br>RIBA Stage 2   Revision     Project Maree / Site<br>Namestry of Justice. 102 Petty France, London, SW1H 9AJ     Project Name / Site<br>New Prisons Programme<br>Gartere 2     Project Address<br>Site Adjacent to HMP Gartree     Building Type<br>Bite Infrastructure     Drawing Title<br>BNG Area Calculation Plan     PicKerroon   Trawing Title<br>BNG Area Calculation Plan     PicKerroon   Trawing Number<br>G61277-0000-PEV-GTX0011-XX-DR-L-0701   Delref<br>D1000     Sheet No.   Scale Orig. Sheet Size<br>1 for 1   Pofe     Data Handling Classification   Suitability                                                                                                                                                                                                                                                                                                                                                                                                                                                                                                                                                                                                                                                                                                                                                                                                                                                                                                                                                                                                             |   |                                                                                                                                              |
| P05   2107/2021   Produ addata to werkerm area. potentian hotopath addate along road. Area figures updated.     P04   14/07/2021   Realine and ownershop boundary updates for community use.     P03   24/05/2021   First Haue     P04   18/02/2021   First Haue     P01   18/02/2021   First Haue     Project Status<br>RIBA Stage 2   Revision     Project Maree / Site<br>Namestry of Justice. 102 Petty France, London, SW1H 9AJ     Project Name / Site<br>New Prisons Programme<br>Gartere 2     Project Address<br>Site Adjacent to HMP Gartree     Building Type<br>Bite Infrastructure     Drawing Title<br>BNG Area Calculation Plan     PicKerroon   Trawing Title<br>BNG Area Calculation Plan     PicKerroon   Trawing Number<br>G61277-0000-PEV-GTX0011-XX-DR-L-0701   Delref<br>D1000     Sheet No.   Scale Orig. Sheet Size<br>1 for 1   Pofe     Data Handling Classification   Suitability                                                                                                                                                                                                                                                                                                                                                                                                                                                                                                                                                                                                                                                                                                                                                                                                                                                                                                                                                                                                             |   |                                                                                                                                              |
| P05   2107/2021   Produ addata to werkerm area. potentian hotopath addate along road. Area figures updated.     P04   14/07/2021   Realine and ownershop boundary updates for community use.     P03   24/05/2021   First Haue     P04   18/02/2021   First Haue     P01   18/02/2021   First Haue     Project Status<br>RIBA Stage 2   Revision     Project Maree / Site<br>Namestry of Justice. 102 Petty France, London, SW1H 9AJ     Project Name / Site<br>New Prisons Programme<br>Gartere 2     Project Address<br>Site Adjacent to HMP Gartree     Building Type<br>Bite Infrastructure     Drawing Title<br>BNG Area Calculation Plan     PicKerroon   Trawing Title<br>BNG Area Calculation Plan     PicKerroon   Trawing Number<br>G61277-0000-PEV-GTX0011-XX-DR-L-0701   Delref<br>D1000     Sheet No.   Scale Orig. Sheet Size<br>1 for 1   Pofe     Data Handling Classification   Suitability                                                                                                                                                                                                                                                                                                                                                                                                                                                                                                                                                                                                                                                                                                                                                                                                                                                                                                                                                                                                             |   |                                                                                                                                              |
| P04   14/07/2021   Realine updated. Layout amended to reflect updated arothect layout     P03   24/05/2021   Issue for OPA     P01   18/02/2021   First tsue     Rev   Date   Description     This document references the following linked files   File Reference   Status     RIBA Stage 2   Client   Project Status     RIBA Stage 2   Project Status   Project     Client   Winstry   Project Status     Ministry   Of glustice   Project     Ministry of Justice, 102 Petty France, London, SW1H 9AJ   Project Address     Site Adjacent to HMP Gartree   Site Adjacent to HMP Gartree     Building Type   Site Infrastructure   Drawing Title     BNG Area Calculation Plan   Site 18/02/2021     Criginator Logo   Drawn By   KIO     PICK   Drawing Title   BIO     BNG Area Calculation Plan   Ditoin     Size To Paving Number   Delref     G61277-0000-PEV-GTX0011-XX-DR-L-0701   Ditoin     Size No.   Scale Orig. Sheet Size Rev.     I   of 1   11500   QA1                                                                                                                                                                                                                                                                                                                                                                                                                                                                                                                                                                                                                                                                                                                                                                                                                                                                                                                                                                                                                                                                                                                          |   | <b>3</b>                                                                                                                                     |
| P03   24/05/2021   Realine updated. Layout amended to reflect updated     P01   18/02/2021   First Issue     Rev   Date   Description     This document references the following linked files   File Reference   Status     Project Status   RIBA Stage 2     Client   Project   New Prisons Programme     Ministry of Justice, 102 Petry France, London, SW1H 9AJ   Project Name / Site     New Prisons Programme   Gartree 2     Project Address   Site Adjacent to HMP Gartree     Building Type   Site Infrastructure     Drawing Title   BNG Area Calculation Plan     Originator Logo   Prawn By   KIO     PICK   Project Bite Infrastructure     Drawing Number   Bite Originator Logo     Praving LeverApp   Scale Orig. Sheet Size     Scale Orig. Sheet Size   Rev.     Di100   Scale Orig. Sheet Size                                                                                                                                                                                                                                                                                                                                                                                                                                                                                                                                                                                                                                                                                                                                                                                                                                                                                                                                                                                                                                                                                                                                                                                                                                                                                   |   | P04 14/07/2021 Redline and ownershop boundary updates for                                                                                    |
| P01   18/02/2021   First Issue     Rev   Date   Description     This document references the following linked files   File     File Reference   Status   Revision     Project Status   RiBA Stage 2   Revision     Client   Project   Project     Ministry<br>of Justice   Project   New Prisons     Ministry of Justice, 102 Petty France, London, SW1H 9AJ   Project Name / Site     New Prisons Programme<br>Gartree 2   Project Address     Site Adjacent to HMP Gartree   Site Infrastructure     Drawing Title   BNG Area Calculation Plan     Ming Vinder Logo   Prawn By   KIO     PICK   Paraving Number   Delref     G1277-0000-PEV-GTX0011-XX-DR-L-0701   D0100     Sheet No.   Scale Orig Sheet Size     1   of   1     Data Handling Classification   Suitability                                                                                                                                                                                                                                                                                                                                                                                                                                                                                                                                                                                                                                                                                                                                                                                                                                                                                                                                                                                                                                                                                                                                                                                                                                                                                                                     |   | P03 24/05/2021 Redline updated. Layout amended to reflect updated                                                                            |
| This document references the following linked files     File Reference   Status     Project Status   RiBA Stage 2     Client   Project     Ministry of Justice   Project     Ministry of Justice, 102 Petry France, London, SW1H 9AJ     Project Name / Site     New Prisons Programme     Gartree 2     Project Address     Site Adjacent to HMP Gartree     Building Type     Site Infrastructure     Drawing Title     BNG Area Calculation Plan     Originator Logo     Project By EC2 Date 18/02/2021     Prozever By EC2 Date 18/02/2021     Drawing Number     661277-0000-PEV-GTX0011-XX-DR-L-0701     Sheet No.   Scale Orig. Sheet Size Rev.     1 of 1   Sizio @ext< Poi                                                                                                                                                                                                                                                                                                                                                                                                                                                                                                                                                                                                                                                                                                                                                                                                                                                                                                                                                                                                                                                                                                                                                                                                                                                                                                                                                                                                                |   | P01 18/02/2021 First Issue                                                                                                                   |
| File Reference   Status   Revision     Project Status<br>RIBA Stage 2   Project     Client   Project   New Prisons     Ministry of Justice.   Project   New Prisons     Ministry of Justice.   New Prisons   Project     Ministry of Justice.   Project Name / Site   New Prisons Programme     Merice 2   Project Address   Site Adjacent to HMP Gartree     Building Type   Site Infrastructure   Drawing Title     BNG Area Calculation Plan   Criginator Logo   Drawing Title     BNG Area Calculation Plan   Criginator Logo   Drawing Vition By ECZ Date 18/02/2021     Drowing Title   Dato Area Calculation Plan   Delref     More By ZFT Date 18/02/2021   Delropo   Delref     More By ZFT Date 18/02/2021   Delropo   Delropo     Mary Schaet No.   Scale Orig Sheet Size Rev.   Dotion     Sheet No.   Scale Orig Sheet Size Rev.   1 of 1   11500   Que A   Poe                                                                                                                                                                                                                                                                                                                                                                                                                                                                                                                                                                                                                                                                                                                                                                                                                                                                                                                                                                                                                                                                                                                                                                                                                       |   |                                                                                                                                              |
| RIBA Stage 2     Client     Project     Ministry of Justice. 102 Petty France, London, SW1H 9AJ     Project Name / Site     New Prisons Programme     Gartree 2     Project Addresss     Site Adjacent to HMP Gartree     Building Type     Site Infrastructure     Drawing Title     BNG Area Calculation Plan     Originator Logo     Drawing Title     Brever Calculation Plan     Originator Logo     Drawing Number     661277-0000-PEV-GTX0011-XX-DR-L-0701     Dirawing Number     Gele Orig. Sheet Size     Rev.     1 of 1     Scale Orig. Sheet Size     Rev.     Dirawing Number     Oligo @Al     Dirawing Number     Oligo @Al     Dirawing Number     Oligo @Al     1                                                                                                                                                                                                                                                                                                                                                                                                                                                                                                                                                                                                                                                                                                                                                                                                                                                                                                                                                                                                                                                                                                                                                                                                                                                                                                                                                                                                                |   | · · ·                                                                                                                                        |
| RIBA Stage 2     Client     Project     Ministry of Justice. 102 Petty France, London, SW1H 9AJ     Project Name / Site     New Prisons Programme     Gartree 2     Project Addresss     Site Adjacent to HMP Gartree     Building Type     Site Infrastructure     Drawing Title     BNG Area Calculation Plan     Originator Logo     Drawing Title     Brever Calculation Plan     Originator Logo     Drawing Number     661277-0000-PEV-GTX0011-XX-DR-L-0701     Dirawing Number     Gele Orig. Sheet Size     Rev.     1 of 1     Scale Orig. Sheet Size     Rev.     Dirawing Number     Oligo @Al     Dirawing Number     Oligo @Al     Dirawing Number     Oligo @Al     1                                                                                                                                                                                                                                                                                                                                                                                                                                                                                                                                                                                                                                                                                                                                                                                                                                                                                                                                                                                                                                                                                                                                                                                                                                                                                                                                                                                                                |   |                                                                                                                                              |
| RIBA Stage 2     Client     Project     Ministry of Justice. 102 Petty France, London, SW1H 9AJ     Project Name / Site     New Prisons Programme     Gartree 2     Project Addresss     Site Adjacent to HMP Gartree     Building Type     Site Infrastructure     Drawing Title     BNG Area Calculation Plan     Originator Logo     Drawing Title     Brever Calculation Plan     Originator Logo     Drawing Number     661277-0000-PEV-GTX0011-XX-DR-L-0701     Dirawing Number     Gele Orig. Sheet Size     Rev.     1 of 1     Scale Orig. Sheet Size     Rev.     Dirawing Number     Oligo @Al     Dirawing Number     Oligo @Al     Dirawing Number     Oligo @Al     1                                                                                                                                                                                                                                                                                                                                                                                                                                                                                                                                                                                                                                                                                                                                                                                                                                                                                                                                                                                                                                                                                                                                                                                                                                                                                                                                                                                                                |   |                                                                                                                                              |
| RIBA Stage 2     Client     Project     Ministry of Justice. 102 Petty France, London, SW1H 9AJ     Project Name / Site     New Prisons Programme     Gartree 2     Project Addresss     Site Adjacent to HMP Gartree     Building Type     Site Infrastructure     Drawing Title     BNG Area Calculation Plan     Originator Logo     Drawing Title     Brever Calculation Plan     Originator Logo     Drawing Number     661277-0000-PEV-GTX0011-XX-DR-L-0701     Dirawing Number     Gele Orig. Sheet Size     Rev.     1 of 1     Scale Orig. Sheet Size     Rev.     Dirawing Number     Oligo @Al     Dirawing Number     Oligo @Al     Dirawing Number     Oligo @Al     1                                                                                                                                                                                                                                                                                                                                                                                                                                                                                                                                                                                                                                                                                                                                                                                                                                                                                                                                                                                                                                                                                                                                                                                                                                                                                                                                                                                                                |   |                                                                                                                                              |
| Winistry<br>of Justice   New Prisons<br>programme<br>barres     Ministry of Justice, 102 Petty France, London, SW1H 9AJ     Project Name / Site<br>New Prisons Programme<br>Gartree 2     Project Address<br>Site Adjacent to HMP Gartree     Building Type<br>Site Infrastructure     Drawing Title<br>BNG Area Calculation Plan     Originator Logo<br>PICK<br>EVERARD   Drawn By   KIO   Date   18/02/2021     Drawing Number<br>661277-0000-PEV-GTX0011-XX-DR-L-0701   D0100     Sheet No.   Scale   Orig. Sheet Size<br>Rev.     1   of   1   1:1500   @A1   P06                                                                                                                                                                                                                                                                                                                                                                                                                                                                                                                                                                                                                                                                                                                                                                                                                                                                                                                                                                                                                                                                                                                                                                                                                                                                                                                                                                                                                                                                                                                              |   |                                                                                                                                              |
| Ministry<br>of Justice   Programme     Ministry of Justice, 102 Petty France, London, SW1H 9AJ     Project Name / Site     New Prisons Programme     Gartree 2     Project Address     Site Adjacent to HMP Gartree     Building Type     Site Infrastructure     Drawing Title     BNG Area Calculation Plan     Originator Logo   Drawn By     KIO   Date     PICK   Checked By     EVERARD   Delref     661277-0000-PEV-GTX0011-XX-DR-L-0701   D0100     Sheet No.   Scale   Orig. Sheet Size     1   of   1   1:1500   @A1     Data Handling Classification   Suitability                                                                                                                                                                                                                                                                                                                                                                                                                                                                                                                                                                                                                                                                                                                                                                                                                                                                                                                                                                                                                                                                                                                                                                                                                                                                                                                                                                                                                                                                                                                      |   | Client Project                                                                                                                               |
| Ministry<br>of Justice   Programme     Ministry of Justice, 102 Petty France, London, SW1H 9AJ     Project Name / Site     New Prisons Programme     Gartree 2     Project Address     Site Adjacent to HMP Gartree     Building Type     Site Infrastructure     Drawing Title     BNG Area Calculation Plan     Originator Logo   Drawn By     KIO   Date     PICK   Checked By     EVERARD   Delref     661277-0000-PEV-GTX0011-XX-DR-L-0701   D0100     Sheet No.   Scale   Orig. Sheet Size     1   of   1   1:1500   @A1     Data Handling Classification   Suitability                                                                                                                                                                                                                                                                                                                                                                                                                                                                                                                                                                                                                                                                                                                                                                                                                                                                                                                                                                                                                                                                                                                                                                                                                                                                                                                                                                                                                                                                                                                      | × | New Prisons                                                                                                                                  |
| Of Justice   Introgramme     Ministry of Justice, 102 Petty France, London, SW1H 9AJ     Project Name / Site     New Prisons Programme     Gartree 2     Project Address     Site Adjacent to HMP Gartree     Building Type     Site Infrastructure     Drawing Title     BNG Area Calculation Plan     Originator Logo     PICK     PICK     EVERARD     Drawing Number     661277-0000-PEV-GTX0011-XX-DR-L-0701     Dolloo     Sheet No.   Scale Orig. Sheet Size     1   of     1   of     1   11500     @Alt P06                                                                                                                                                                                                                                                                                                                                                                                                                                                                                                                                                                                                                                                                                                                                                                                                                                                                                                                                                                                                                                                                                                                                                                                                                                                                                                                                                                                                                                                                                                                                                                               |   | Ministry Drogrammo                                                                                                                           |
| Project Name / Site     New Prisons Programme     Gartree 2     Project Address     Site Adjacent to HMP Gartree     Building Type     Site Infrastructure     Drawing Title     BNG Area Calculation Plan     Originator Logo     PICK     EVERARD     Drawing Number     G61277-0000-PEV-GTX0011-XX-DR-L-0701     Dolino     Sheet No.     1   of 1     1   1     Data Handling Classification   Suitability                                                                                                                                                                                                                                                                                                                                                                                                                                                                                                                                                                                                                                                                                                                                                                                                                                                                                                                                                                                                                                                                                                                                                                                                                                                                                                                                                                                                                                                                                                                                                                                                                                                                                     |   | l of Justice                                                                                                                                 |
| New Prisons Programme<br>Gartree 2     Project Address<br>Site Adjacent to HMP Gartree     Building Type<br>Site Infrastructure     Drawing Title<br>BNG Area Calculation Plan     Originator Logo<br>PICK<br>EVERARD   Drawn By   KIO   Date   18/02/2021     Checked By   ECZ   Date   18/02/2021     Drawing Number<br>661277-0000-PEV-GTX0011-XX-DR-L-0701   Delref     1   of   1   1:1500   @A1     Data Handling Classification   Suitability                                                                                                                                                                                                                                                                                                                                                                                                                                                                                                                                                                                                                                                                                                                                                                                                                                                                                                                                                                                                                                                                                                                                                                                                                                                                                                                                                                                                                                                                                                                                                                                                                                               |   |                                                                                                                                              |
| Gartree 2     Project Address<br>Site Adjacent to HMP Gartree     Building Type<br>Site Infrastructure     Drawing Title<br>BNG Area Calculation Plan     Originator Logo<br>PICK<br>EVERARD   Drawn By   KIO   Date   18/02/2021     Checked By   ECZ   Date   18/02/2021     Drawing Number   Checked By   ECZ   Date   18/02/2021     Drawing Number   Delref   661277-0000-PEV-GTX0011-XX-DR-L-0701   Dol100     Sheet No.   Scale   Orig. Sheet Size   Rev.     1   of   1   11500   @A1   P06     Data Handling Classification   Suitability                                                                                                                                                                                                                                                                                                                                                                                                                                                                                                                                                                                                                                                                                                                                                                                                                                                                                                                                                                                                                                                                                                                                                                                                                                                                                                                                                                                                                                                                                                                                                 |   |                                                                                                                                              |
| Site Adjacent to HMP Gartree     Building Type     Site Infrastructure     Drawing Title     BNG Area Calculation Plan     Originator Logo     PICK     EVERARD     Drawing Number     6612777-0000-PEV-GTX0011-XX-DR-L-0701     Dolloo     Sheet No.   Scale Orig. Sheet Size     1   of     1   of     Data Handling Classification   Suitability                                                                                                                                                                                                                                                                                                                                                                                                                                                                                                                                                                                                                                                                                                                                                                                                                                                                                                                                                                                                                                                                                                                                                                                                                                                                                                                                                                                                                                                                                                                                                                                                                                                                                                                                                |   |                                                                                                                                              |
| Building Type<br>Site Infrastructure     Drawing Title<br>BNG Area Calculation Plan     Originator Logo<br>PICK<br>EVERARD   Drawn By   KIO   Date   18/02/2021     Checked By   ECZ   Date   18/02/2021     Approved By   ZFT   Date   18/02/2021     Drawing Number   Delref   Delref     661277-0000-PEV-GTX0011-XX-DR-L-0701   D0100     Sheet No.   Scale   Orig. Sheet Size     1   of   1   1:1500   @ A1     Data Handling Classification   Suitability                                                                                                                                                                                                                                                                                                                                                                                                                                                                                                                                                                                                                                                                                                                                                                                                                                                                                                                                                                                                                                                                                                                                                                                                                                                                                                                                                                                                                                                                                                                                                                                                                                    |   |                                                                                                                                              |
| Site Infrastructure     Drawing Title     BNG Area Calculation Plan     Originator Logo   Drawn By   KIO   Date   18/02/2021     PICK   Checked By   ECZ   Date   18/02/2021     Approved By   ZFT   Date   18/02/2021     Drawing Number   Delref     661277-0000-PEV-GTX0011-XX-DR-L-0701   D0100     Sheet No.   Scale   Orig. Sheet Size     1   of   1   1:1500   @ A1     Data Handling Classification   Suitability                                                                                                                                                                                                                                                                                                                                                                                                                                                                                                                                                                                                                                                                                                                                                                                                                                                                                                                                                                                                                                                                                                                                                                                                                                                                                                                                                                                                                                                                                                                                                                                                                                                                         |   |                                                                                                                                              |
| Site Infrastructure     Drawing Title     BNG Area Calculation Plan     Originator Logo   Drawn By   KIO   Date   18/02/2021     PICK   Checked By   ECZ   Date   18/02/2021     Approved By   ZFT   Date   18/02/2021     Drawing Number   Delref     661277-0000-PEV-GTX0011-XX-DR-L-0701   D0100     Sheet No.   Scale   Orig. Sheet Size     1   of   1   1:1500   @ A1     Data Handling Classification   Suitability                                                                                                                                                                                                                                                                                                                                                                                                                                                                                                                                                                                                                                                                                                                                                                                                                                                                                                                                                                                                                                                                                                                                                                                                                                                                                                                                                                                                                                                                                                                                                                                                                                                                         |   |                                                                                                                                              |
| Drawing Title<br>BNG Area Calculation PlanOriginator Logo<br>PICK<br>EVERARDDrawn ByKIODate18/02/2021Checked ByECZDate18/02/2021Approved ByZFTDate18/02/2021Drawing Number<br>661277-0000-PEV-GTX0011-XX-DR-L-0701Delref661277-0000-PEV-GTX0011-XX-DR-L-0701D0100Sheet No.<br>1ScaleOrig.Sheet Size1of11:1500@A1P06Data Handling ClassificationSuitability                                                                                                                                                                                                                                                                                                                                                                                                                                                                                                                                                                                                                                                                                                                                                                                                                                                                                                                                                                                                                                                                                                                                                                                                                                                                                                                                                                                                                                                                                                                                                                                                                                                                                                                                         |   |                                                                                                                                              |
| BNG Area Calculation Plan     Originator Logo   Drawn By   KIO   Date   18/02/2021     PICK   Checked By   ECZ   Date   18/02/2021     Approved By   ZFT   Date   18/02/2021     Drawing Number   Delref     661277-0000-PEV-GTX0011-XX-DR-L-0701   D0100     Sheet No.   Scale   Orig. Sheet Size   Rev.     1   of   1   1:1500   @ A1   P06     Data Handling Classification   Suitability                                                                                                                                                                                                                                                                                                                                                                                                                                                                                                                                                                                                                                                                                                                                                                                                                                                                                                                                                                                                                                                                                                                                                                                                                                                                                                                                                                                                                                                                                                                                                                                                                                                                                                      |   |                                                                                                                                              |
| PICK<br>EVERARDChecked ByECZDate18/02/2021Approved ByZFTDate18/02/2021Drawing NumberDelref661277-0000-PEV-GTX0011-XX-DR-L-0701D0100Sheet No.ScaleOrig.1of11:1500@A1P06Data Handling ClassificationSuitability                                                                                                                                                                                                                                                                                                                                                                                                                                                                                                                                                                                                                                                                                                                                                                                                                                                                                                                                                                                                                                                                                                                                                                                                                                                                                                                                                                                                                                                                                                                                                                                                                                                                                                                                                                                                                                                                                      |   |                                                                                                                                              |
| PICK<br>EVERARDChecked ByECZDate18/02/2021Approved ByZFTDate18/02/2021Drawing NumberDelref661277-0000-PEV-GTX0011-XX-DR-L-0701D0100Sheet No.ScaleOrig.1of11:1500@A1P06Data Handling ClassificationSuitability                                                                                                                                                                                                                                                                                                                                                                                                                                                                                                                                                                                                                                                                                                                                                                                                                                                                                                                                                                                                                                                                                                                                                                                                                                                                                                                                                                                                                                                                                                                                                                                                                                                                                                                                                                                                                                                                                      |   |                                                                                                                                              |
| PICK<br>EVERARDChecked ByECZDate18/02/2021Approved ByZFTDate18/02/2021Drawing Number<br>661277-0000-PEV-GTX0011-XX-DR-L-0701Delref661277-0000-PEV-GTX0011-XX-DR-L-0701D0100Sheet No.<br>1ScaleOrig.Sheet No.<br>11:1500@A1P06Data Handling ClassificationSuitability                                                                                                                                                                                                                                                                                                                                                                                                                                                                                                                                                                                                                                                                                                                                                                                                                                                                                                                                                                                                                                                                                                                                                                                                                                                                                                                                                                                                                                                                                                                                                                                                                                                                                                                                                                                                                               |   |                                                                                                                                              |
| EVERARDApproved By ZFT Date 18/02/2021Drawing NumberDelref661277-0000-PEV-GTX0011-XX-DR-L-0701D0100Sheet No.Scale Orig. Sheet SizeRev.1 of 11:1500@A1P06Data Handling ClassificationSuitability                                                                                                                                                                                                                                                                                                                                                                                                                                                                                                                                                                                                                                                                                                                                                                                                                                                                                                                                                                                                                                                                                                                                                                                                                                                                                                                                                                                                                                                                                                                                                                                                                                                                                                                                                                                                                                                                                                    |   |                                                                                                                                              |
| Drawing NumberDelref661277-0000-PEV-GTX0011-XX-DR-L-0701D0100Sheet No.ScaleOrig. Sheet Size1of11:1500@A1P06Data Handling ClassificationSuitability                                                                                                                                                                                                                                                                                                                                                                                                                                                                                                                                                                                                                                                                                                                                                                                                                                                                                                                                                                                                                                                                                                                                                                                                                                                                                                                                                                                                                                                                                                                                                                                                                                                                                                                                                                                                                                                                                                                                                 |   |                                                                                                                                              |
| Sheet No.ScaleOrig. Sheet SizeRev.1of11:1500@A1P06Data Handling ClassificationSuitability                                                                                                                                                                                                                                                                                                                                                                                                                                                                                                                                                                                                                                                                                                                                                                                                                                                                                                                                                                                                                                                                                                                                                                                                                                                                                                                                                                                                                                                                                                                                                                                                                                                                                                                                                                                                                                                                                                                                                                                                          |   | Drawing Number Delref                                                                                                                        |
| Data Handling Classification Suitability                                                                                                                                                                                                                                                                                                                                                                                                                                                                                                                                                                                                                                                                                                                                                                                                                                                                                                                                                                                                                                                                                                                                                                                                                                                                                                                                                                                                                                                                                                                                                                                                                                                                                                                                                                                                                                                                                                                                                                                                                                                           |   |                                                                                                                                              |
|                                                                                                                                                                                                                                                                                                                                                                                                                                                                                                                                                                                                                                                                                                                                                                                                                                                                                                                                                                                                                                                                                                                                                                                                                                                                                                                                                                                                                                                                                                                                                                                                                                                                                                                                                                                                                                                                                                                                                                                                                                                                                                    |   |                                                                                                                                              |
|                                                                                                                                                                                                                                                                                                                                                                                                                                                                                                                                                                                                                                                                                                                                                                                                                                                                                                                                                                                                                                                                                                                                                                                                                                                                                                                                                                                                                                                                                                                                                                                                                                                                                                                                                                                                                                                                                                                                                                                                                                                                                                    |   |                                                                                                                                              |