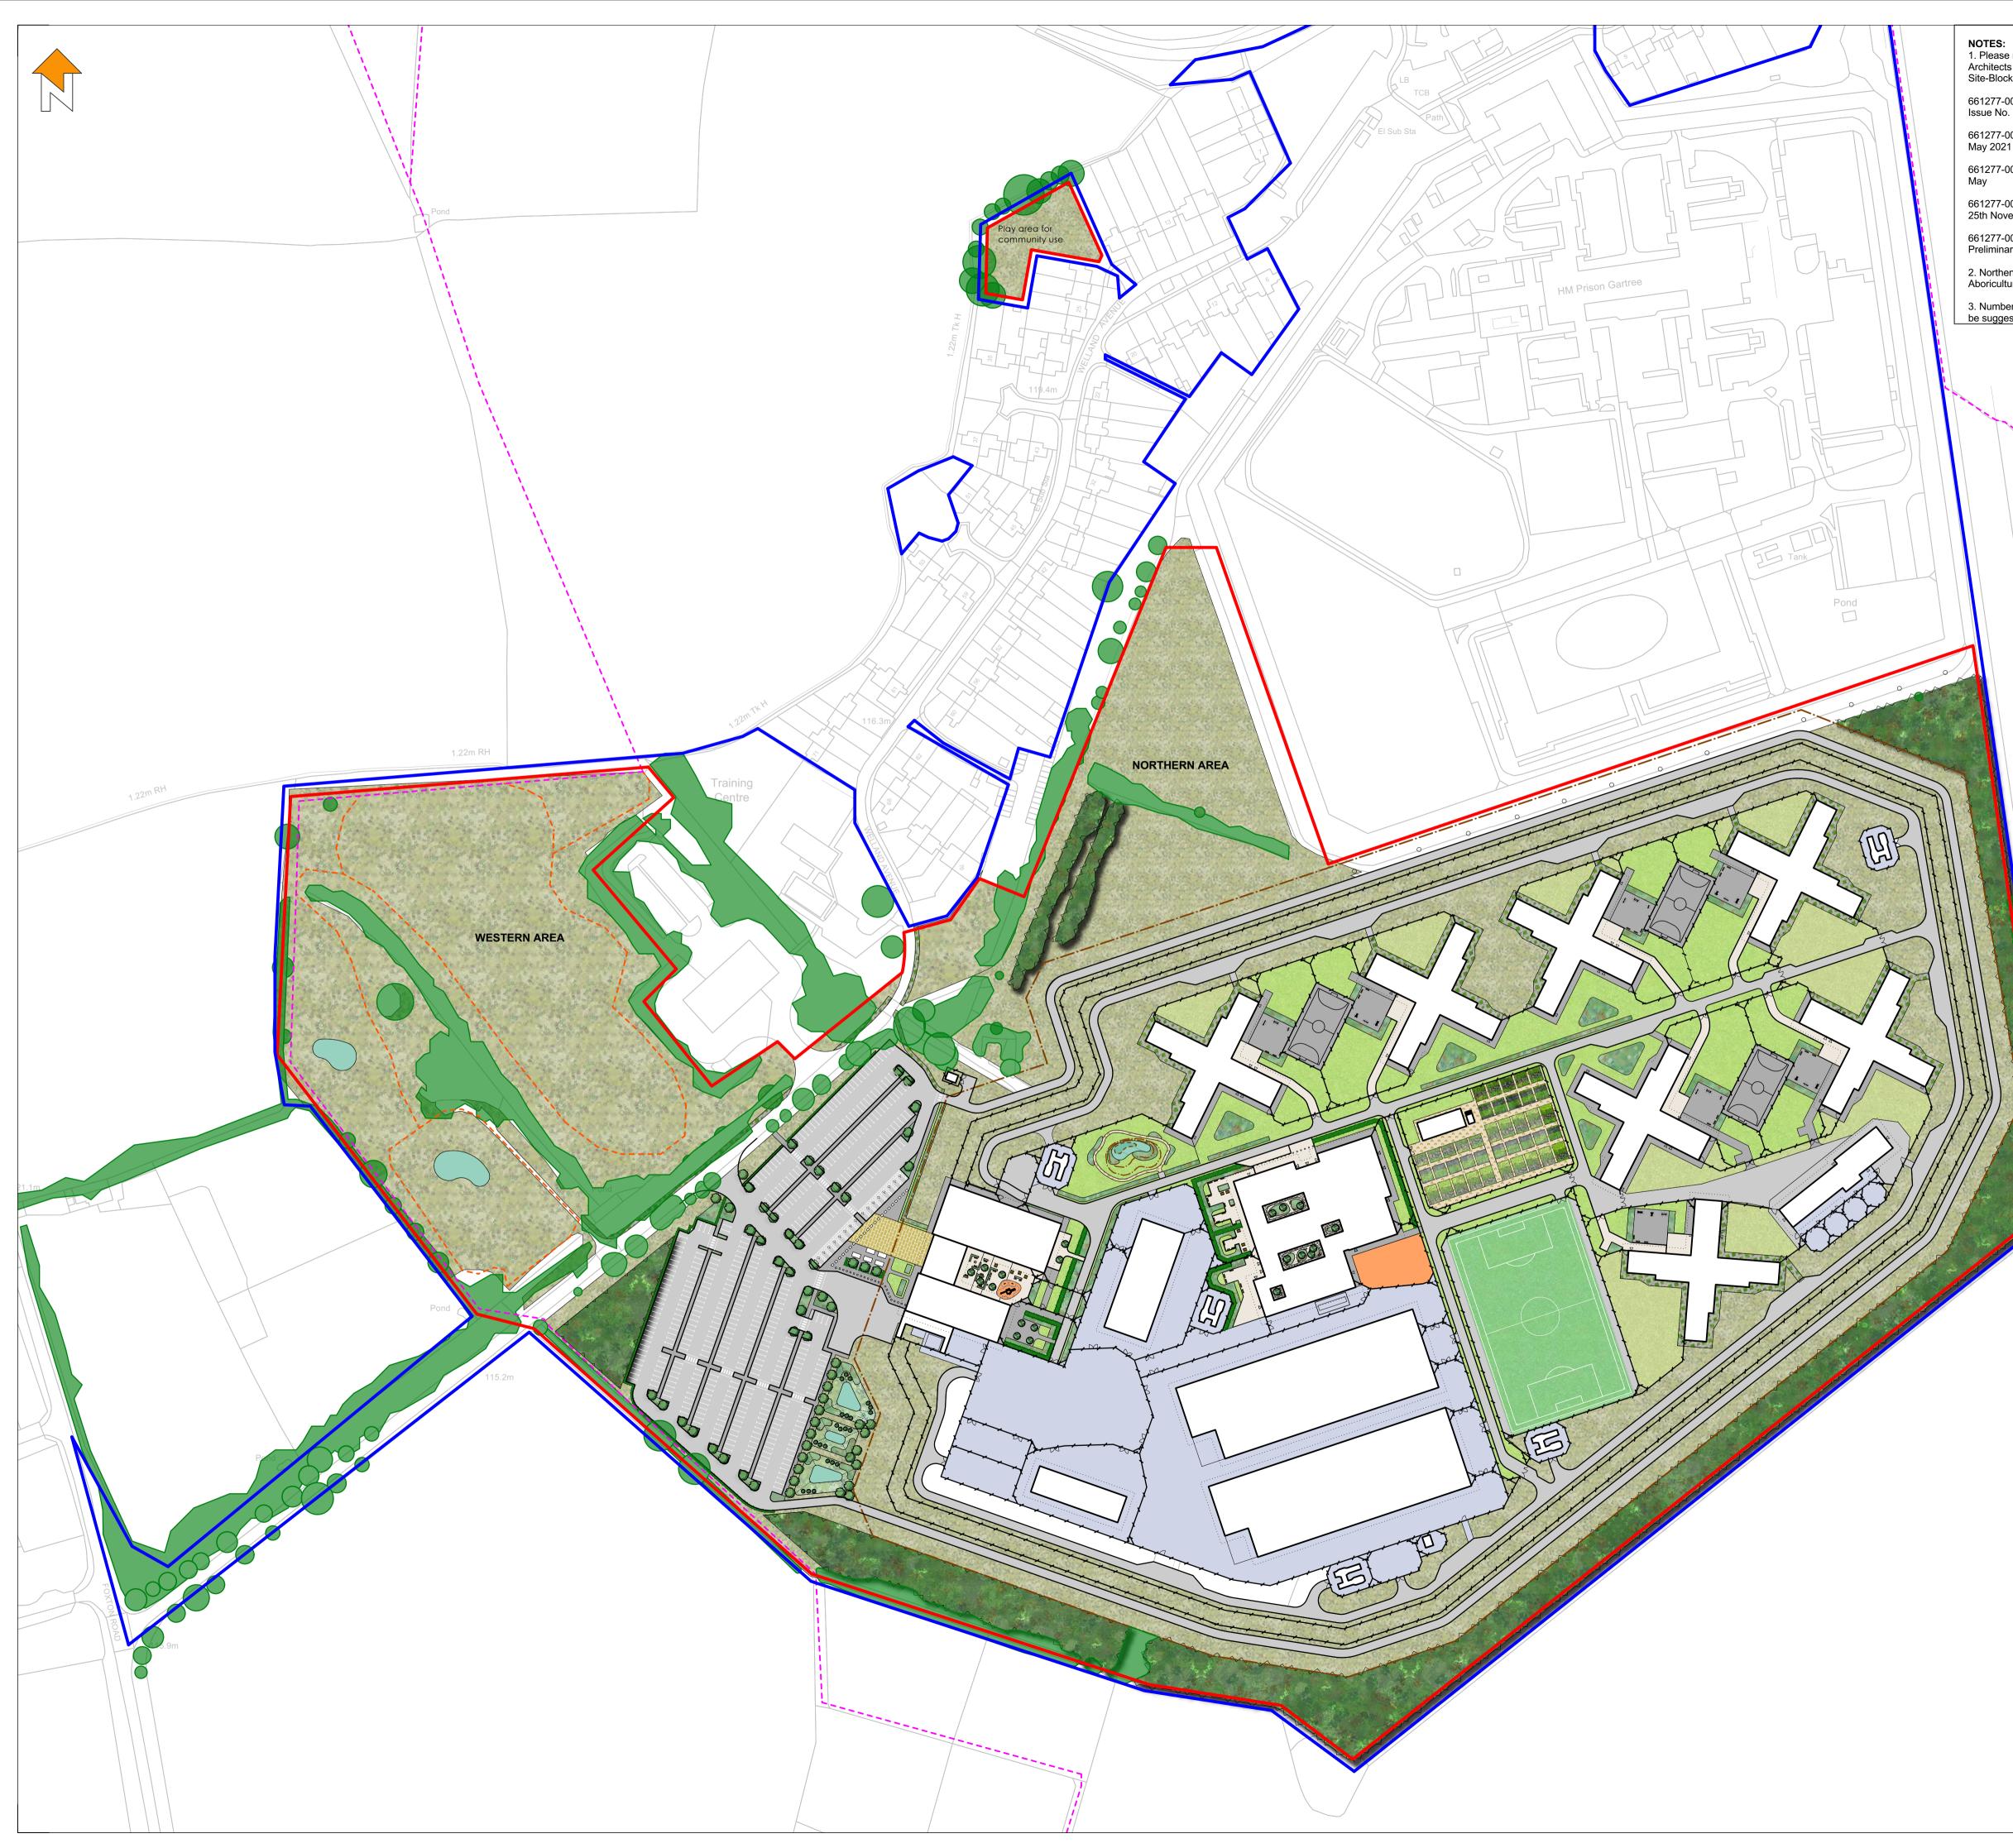

| DTES:<br>Please refer to the following drawings:<br>chitects Site layout 661277-0000-PEV-GTX0011-ZZ-DR-A-0201 -<br>e-Block Plan-Proposed | © Crown copyright 2018<br>Do not scale from drawings. Verify all dimensions on site prior to<br>construction. This drawing is to be read in conjunction with all relevant<br>documents and drawings. Report all discrepancies to MoJ immediately.                                                                                                                                                                                                |
|------------------------------------------------------------------------------------------------------------------------------------------|--------------------------------------------------------------------------------------------------------------------------------------------------------------------------------------------------------------------------------------------------------------------------------------------------------------------------------------------------------------------------------------------------------------------------------------------------|
| 1277-0000-RAM-GTX000-XX-RP-X-0002-A1300 Badger Survey<br>ue No. 2 - 1st March 2021                                                       | No unauthorised use, disclosure, storage or copying.                                                                                                                                                                                                                                                                                                                                                                                             |
| 1277-0000-CGO-GTX0000-XX-RP-X-0001 Badger BMS - 7th<br>y 2021                                                                            | КЕҮ                                                                                                                                                                                                                                                                                                                                                                                                                                              |
| 1277-0000-CGO-GTX0000-XX-RP-X-0002 Reptile survey 10th                                                                                   | <ul> <li>Ownership Boundary</li> <li>Site Boundary</li> </ul>                                                                                                                                                                                                                                                                                                                                                                                    |
| iy<br>1277-0000-TYL-WAX000-XX-RP-X-0001 Arboricultural Survey                                                                            | Existing Public Right of Way to be retained                                                                                                                                                                                                                                                                                                                                                                                                      |
| th November 2020                                                                                                                         | <ul> <li>Soft informal footpath for community use</li> <li>15m clear zone from perimeter fence</li> </ul>                                                                                                                                                                                                                                                                                                                                        |
| 1277-0000-RAM-GTX000-XX-RP-X-0001-A1300 - Raven<br>eliminary Ecological Appraisal 14th October 2020                                      | 3m building perimeter clear zone                                                                                                                                                                                                                                                                                                                                                                                                                 |
| Northen and Western area of existing tree canopies are based on oricultural Survey and Google Aerial View as suggested by Mace           | Indicative fence line<br>See Architects layout<br>Existing trees/vegetation to be retained                                                                                                                                                                                                                                                                                                                                                       |
| Number, location and details of proposed artificial Badger Setts to suggested by Ecologist.                                              | Proposed trees                                                                                                                                                                                                                                                                                                                                                                                                                                   |
| suggested by Ecologist.                                                                                                                  | Proposed specimen shrubs                                                                                                                                                                                                                                                                                                                                                                                                                         |
|                                                                                                                                          | Proposed hedge<br>Proposed lowland meadow planting                                                                                                                                                                                                                                                                                                                                                                                               |
|                                                                                                                                          | Proposed flowering lawn                                                                                                                                                                                                                                                                                                                                                                                                                          |
| et e                                                                                                                                     | Proposed amenity grass<br>Proposed woodland                                                                                                                                                                                                                                                                                                                                                                                                      |
|                                                                                                                                          | Proposed pond with wetland meadow and maginal planting                                                                                                                                                                                                                                                                                                                                                                                           |
|                                                                                                                                          | Proposed ornamental shrubs<br>Proposed growing beds                                                                                                                                                                                                                                                                                                                                                                                              |
|                                                                                                                                          | Proposed tarmac                                                                                                                                                                                                                                                                                                                                                                                                                                  |
|                                                                                                                                          | Proposed reinforced grass system Proposed safety surfacing                                                                                                                                                                                                                                                                                                                                                                                       |
|                                                                                                                                          | Proposed artifical 3G football pitch                                                                                                                                                                                                                                                                                                                                                                                                             |
|                                                                                                                                          |                                                                                                                                                                                                                                                                                                                                                                                                                                                  |
|                                                                                                                                          | Proposed utilitarian concrete                                                                                                                                                                                                                                                                                                                                                                                                                    |
|                                                                                                                                          | Proposed entrance paving<br>Proposed resin bound gravel in                                                                                                                                                                                                                                                                                                                                                                                       |
|                                                                                                                                          | Proposed resin bound gravel in<br>inaccessible courtyards<br>Proposed pebbles in inaccessible courtyards                                                                                                                                                                                                                                                                                                                                         |
|                                                                                                                                          | Proposed HVM block                                                                                                                                                                                                                                                                                                                                                                                                                               |
|                                                                                                                                          | Proposed cube bollard     Proposed timber planter with shrubs                                                                                                                                                                                                                                                                                                                                                                                    |
|                                                                                                                                          | Proposed play equipment                                                                                                                                                                                                                                                                                                                                                                                                                          |
|                                                                                                                                          | Proposed outdoor gym equipment                                                                                                                                                                                                                                                                                                                                                                                                                   |
|                                                                                                                                          | Proposed timber seating                                                                                                                                                                                                                                                                                                                                                                                                                          |
|                                                                                                                                          |                                                                                                                                                                                                                                                                                                                                                                                                                                                  |
|                                                                                                                                          |                                                                                                                                                                                                                                                                                                                                                                                                                                                  |
| 2 st                                                                                                                                     | P05 21/07/2021 Ponds added to western area, pedestrian footpath                                                                                                                                                                                                                                                                                                                                                                                  |
|                                                                                                                                          | P05 21/07/2021 Ponds added to western area, pedestrian tootpath<br>added along road<br>P04 14/07/2021 Redline and ownership boundary updated to                                                                                                                                                                                                                                                                                                  |
|                                                                                                                                          | incorperate community use<br>P03 20/05/2021 Redline updated. Layout amended to reflect updated                                                                                                                                                                                                                                                                                                                                                   |
|                                                                                                                                          | architects layout<br>P02 28/04/2021 Issue for OPA                                                                                                                                                                                                                                                                                                                                                                                                |
|                                                                                                                                          | P01     18/02/2021     First Issue       Rev     Date     Description                                                                                                                                                                                                                                                                                                                                                                            |
|                                                                                                                                          | This document references the following linked file                                                                                                                                                                                                                                                                                                                                                                                               |
|                                                                                                                                          | File Reference Status Revis                                                                                                                                                                                                                                                                                                                                                                                                                      |
|                                                                                                                                          |                                                                                                                                                                                                                                                                                                                                                                                                                                                  |
|                                                                                                                                          |                                                                                                                                                                                                                                                                                                                                                                                                                                                  |
|                                                                                                                                          | Project Status                                                                                                                                                                                                                                                                                                                                                                                                                                   |
|                                                                                                                                          | RIBA Stage 2                                                                                                                                                                                                                                                                                                                                                                                                                                     |
|                                                                                                                                          | Client Project                                                                                                                                                                                                                                                                                                                                                                                                                                   |
| Pond                                                                                                                                     | New Prison                                                                                                                                                                                                                                                                                                                                                                                                                                       |
|                                                                                                                                          | Ministry<br>of Justice                                                                                                                                                                                                                                                                                                                                                                                                                           |
|                                                                                                                                          | l of Justice                                                                                                                                                                                                                                                                                                                                                                                                                                     |
|                                                                                                                                          | Ministry of Justice, 102 Petty France, London, SW1H 9AJ                                                                                                                                                                                                                                                                                                                                                                                          |
|                                                                                                                                          | Project Name / Site<br>New Prisons Programme                                                                                                                                                                                                                                                                                                                                                                                                     |
|                                                                                                                                          | Gartree 2                                                                                                                                                                                                                                                                                                                                                                                                                                        |
|                                                                                                                                          | Project Address<br>Site Adjacent to HMP Gartree                                                                                                                                                                                                                                                                                                                                                                                                  |
|                                                                                                                                          |                                                                                                                                                                                                                                                                                                                                                                                                                                                  |
|                                                                                                                                          |                                                                                                                                                                                                                                                                                                                                                                                                                                                  |
|                                                                                                                                          | Building Type                                                                                                                                                                                                                                                                                                                                                                                                                                    |
|                                                                                                                                          |                                                                                                                                                                                                                                                                                                                                                                                                                                                  |
|                                                                                                                                          | Site Infrastructure                                                                                                                                                                                                                                                                                                                                                                                                                              |
|                                                                                                                                          | Site Infrastructure Drawing Title Comprehensive Landscape Masterplan                                                                                                                                                                                                                                                                                                                                                                             |
|                                                                                                                                          | Drawing Title                                                                                                                                                                                                                                                                                                                                                                                                                                    |
|                                                                                                                                          | Drawing Title                                                                                                                                                                                                                                                                                                                                                                                                                                    |
|                                                                                                                                          | Drawing Title         Comprehensive Landscape Masterplan         Originator Logo       Drawn By       KIO       Date       18/02/202                                                                                                                                                                                                                                                                                                             |
|                                                                                                                                          | Drawing Title         Comprehensive Landscape Masterplan         Originator Logo       Drawn By       KIO       Date       18/02/202                                                                                                                                                                                                                                                                                                             |
|                                                                                                                                          | Drawing Title         Comprehensive Landscape Masterplan         Originator Logo         Drawn By       KIO         DICUL                                                                                                                                                                                                                                                                                                                        |
|                                                                                                                                          | Drawing Title       Comprehensive Landscape Masterplan         Originator Logo       Drawn By       KIO       Date       18/02/202         PICK       Checked By       ECZ       Date       18/02/202         PICK       Checked By       ECZ       Date       18/02/202         Drawing Number       Approved By       ZFT       Date       18/02/202         Drawing Number       Delref       061277-0000-PEV-GTX0011-XX-DR-L-0301       D010 |
|                                                                                                                                          | Drawing Title<br>Comprehensive Landscape MasterplanOriginator Logo<br>PICK<br>EVERARDDrawn ByKIODate18/02/202Checked By<br>EVERARDECZDate18/02/202Approved ByZFTDate18/02/202Drawing NumberDelref                                                                                                                                                                                                                                                |
|                                                                                                                                          | Drawing Title       Comprehensive Landscape Masterplan         Originator Logo       Drawn By       KIO       Date       18/02/202         PICK       Checked By       ECZ       Date       18/02/202         PICK       Checked By       ECZ       Date       18/02/202         Drawing Number       Delref       061277-0000-PEV-GTX0011-XX-DR-L-0301       D010         Sheet No.       Scale       Orig.       Sheet Size       Rev.         |