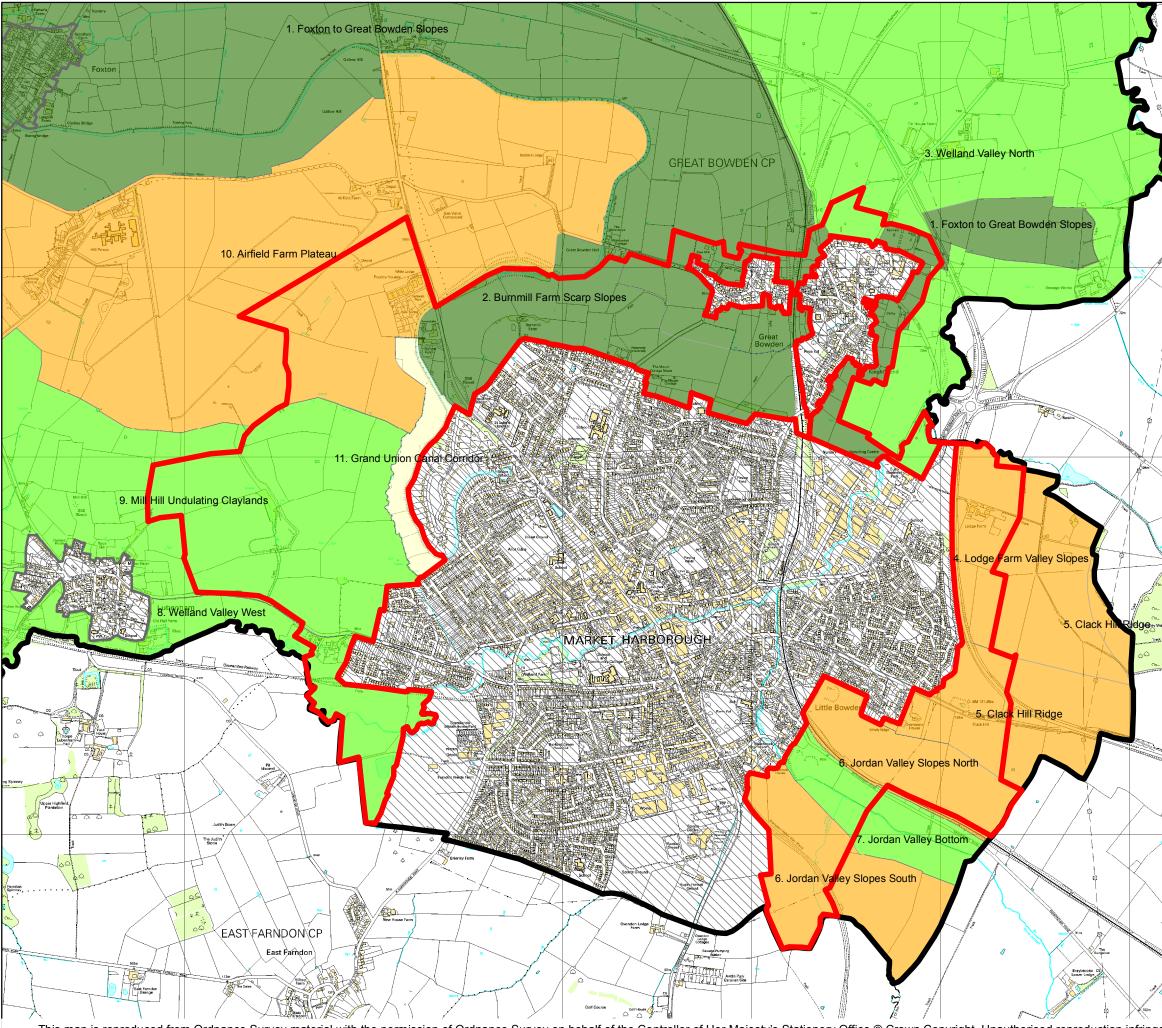

Landscape Capacity Study Area

District Boundary

Existing limits of development

Local Landscape Character Areas

## Sensitivity

High

Moderate/High

Moderate

Moderate/Low

DINGLEY

Market Harborough Landscape Capacity Study

08064

Drawing 08064/03B Local Landscape Character Areas Sensitivity

Scale 1:20,000

January 2009

Drawn: RS

Checked: JB