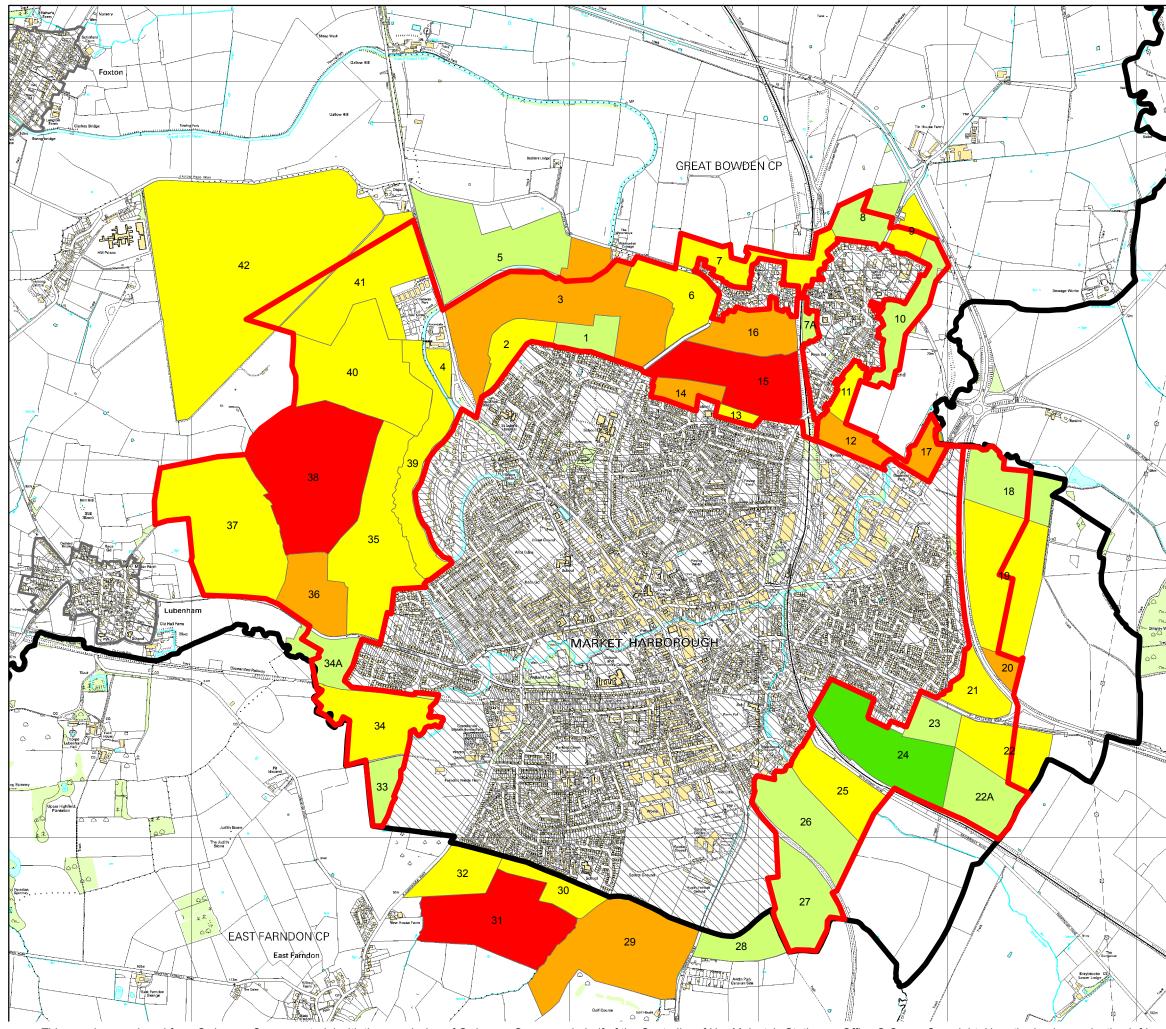

DINGLEY

Landscape Capacity Study Area

District Boundary

Existing limits of development

## Capacity of Land Parcels

Low

Medium Low

Medium

Medium High

Market Harborough Landscape Capacity Study 08064

Drawing 08064/04B Individual Land Parcels - Capacity

Scale 1:20,000

January 2009

Drawn: RS

Checked: JB