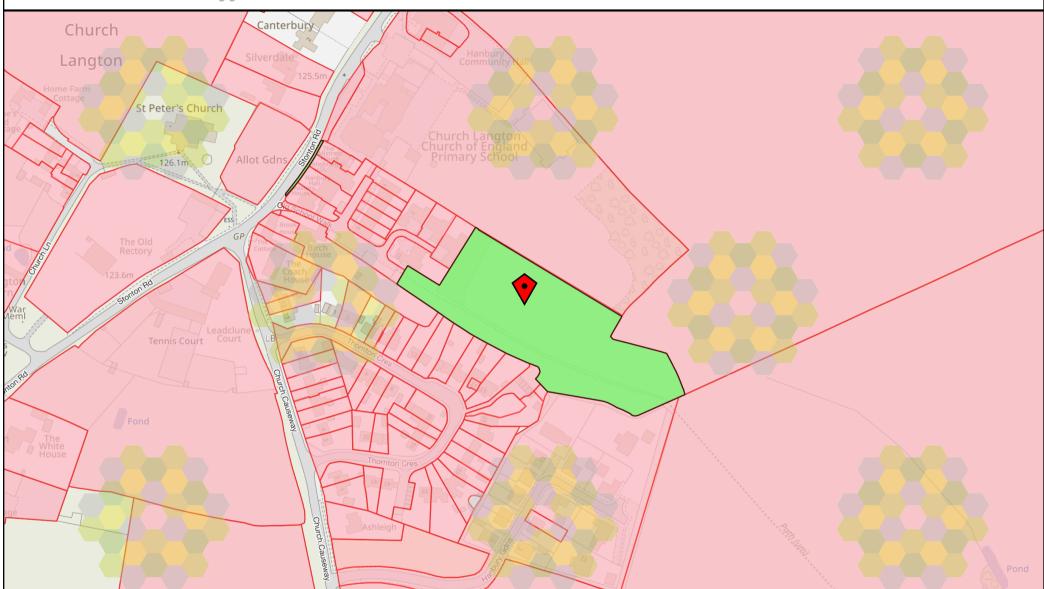

## MapSearch Snapshot

| Title number | Estate information | Address                                                                         |
|--------------|--------------------|---------------------------------------------------------------------------------|
| LT389862     | Freehold           | LAND LYING TO THE SOUTH EAST OF STONTON ROAD, CHURCH LANGTON, MARKET HARBOROUGH |
|              |                    | LAND ON THE EAST SIDE OF STONTON ROAD, CHURCH LANGTON, MARKET HARBOROUGH        |