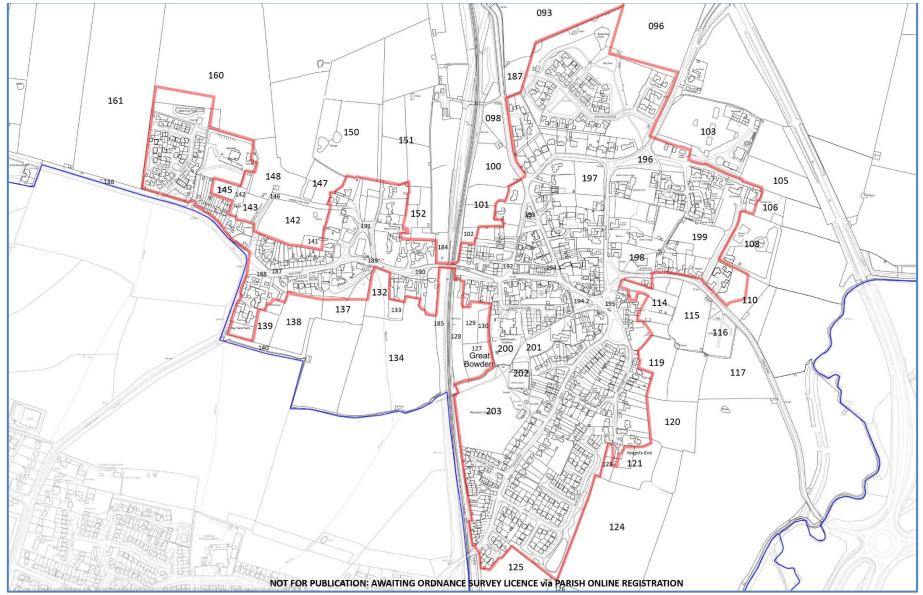

unty and local biodiversity features, e.g. *Priority Habitats,* occurrence of one or more *Species of Conservation Concern* (use national or county Biodiversity Action Plan (BAP) Species lists), mapped Gt Crested newt ponds, bat roosts and foraging areas. County or local site designations e.g. *Local Wildlife Site* (LWS), Regionally Important Geological Site (RIGS), *Site of Importance for Nature Conservation (SINC), Local Nature Reserve, Community WildSpace,* etc.

**2** = other site of known local biodiversity importance not recorded elsewhere with e.g. BAP species, species-rich hedgerows, watercourse, pond

**1** = (parish background level), moderate or potential wildlife value

**0** = no evidence for natural environment significance

Maximum possible score

25

## 2. Location maps





## 3. Inventory

#### KEY TO COLOUR-CODING FOR DESIGNATIONS ETC.



|