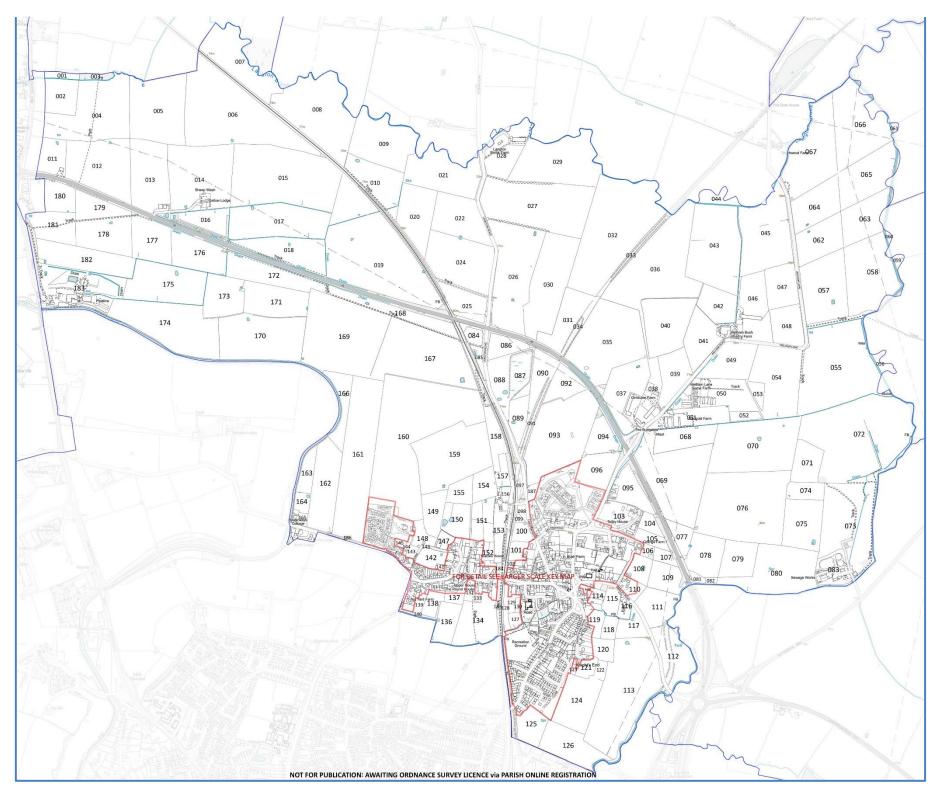

county and local biodiversity features, e.g. *Priority Habitats,* occurrence of one or more *Species of Conservation Concern* (use national or county Biodiversity Action Plan (BAP) Species lists), mapped Gt Crested newt ponds, bat roosts and foraging areas. County or local site designations e.g. *Local Wildlife Site* (LWS), Regionally Important Geological Site (RIGS), *Site of Importance for Nature Conservation (SINC), Local Nature Reserve, Community WildSpace,* etc.

**2** = other site of known local biodiversity importance not recorded elsewhere with e.g. BAP species, species-rich hedgerows, watercourse, pond

**1** = (parish background level), moderate or potential wildlife value

**0** = no evidence for natural environment significance

Maximum possible score

25

## 2. Location maps





## 3. Inventory

#### KEY TO COLOUR-CODING FOR DESIGNATIONS ETC.



|