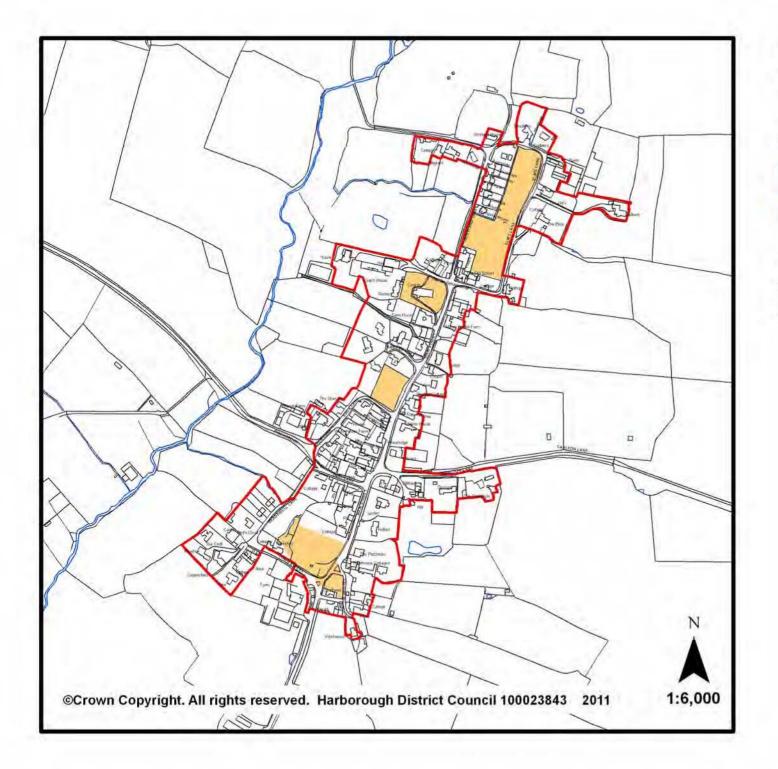

## Proposals Map Inset 7: Church Langton

#### Legend

Limits to Development HS/8

Important Open Land HS/9