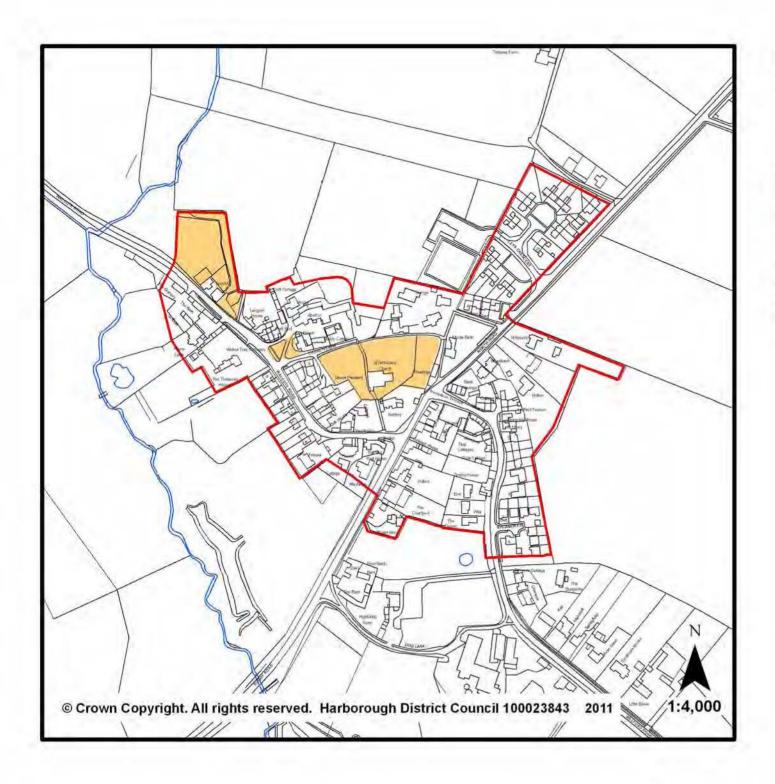

# Proposals Map Inset 1: Arnesby

## Legend

Limits to Development HS/8

Important Open Land HS/9