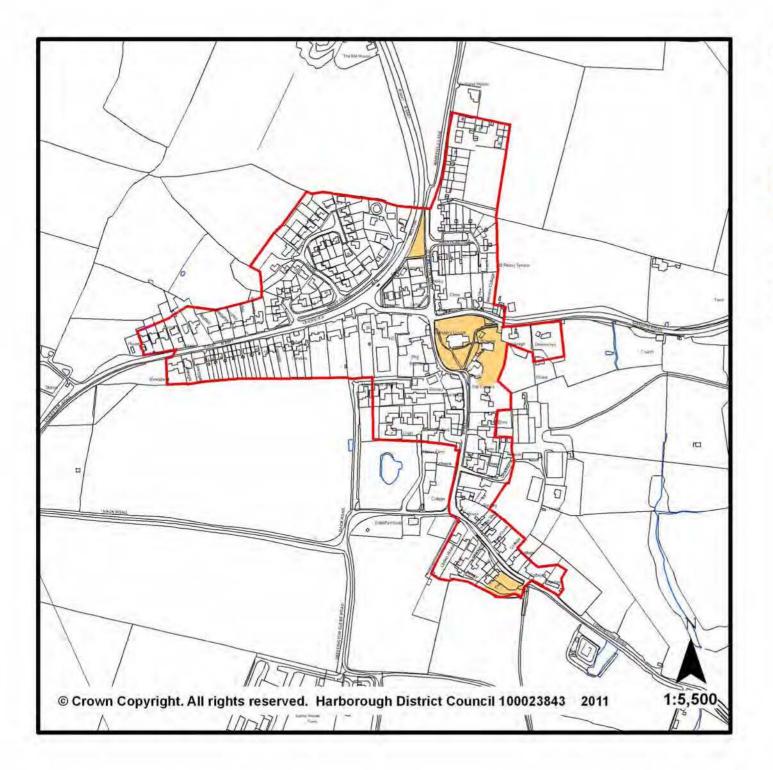

Medbourne

#### Legend



Important Open Land HS/9



## Proposals Map Inset 27: North Kilworth

#### Legend



Limits to Development HS/8

Important Open Land HS/9



## Proposals Map Inset 28: Peatling Magna

#### Legend

Limits to Development HS/8

Important Open Land HS/9



## Proposals Map Inset 29: Saddington

#### Legend

Limits to Development HS/8

Important Open Land HS/9



## Proposals Map Inset 31: South Kilworth

#### Legend

Limits to Development HS/8

Important Open Land HS/9



## Proposals Map Inset 32: Stoughton

#### Legend



Limits to Development HS/8

Important Open Land HS/9



## Proposals Map Inset 33: Swinford

#### Legend

Limits to Development HS/8

Important Open Land HS/9



## Proposals Map Inset 34: Thorpe Langton

#### Legend



Important Open Land HS/9



## Proposals Map Inset 35: Tilton on the Hill

#### Legend

Limits to Development HS/8

Important Open Land HS/9



## Proposals Map Inset 36: Tugby

#### Legend

Limits to Development HS/8

Important Open Land HS/9



## Proposals Map Inset 37: Tur Langton

#### Legend

Limits to Development HS/8

Important Open Land HS/9



## Proposals Map Inset 38: Ullesthorpe

#### Legend





## Proposals Map Inset 39: Walcote

#### Legend

Limits to Development HS/8

Important Open Land HS/9



## Proposals Map Inset 40: Walton

#### Legend

Limits to Development HS/8

Important Open Land HS/9