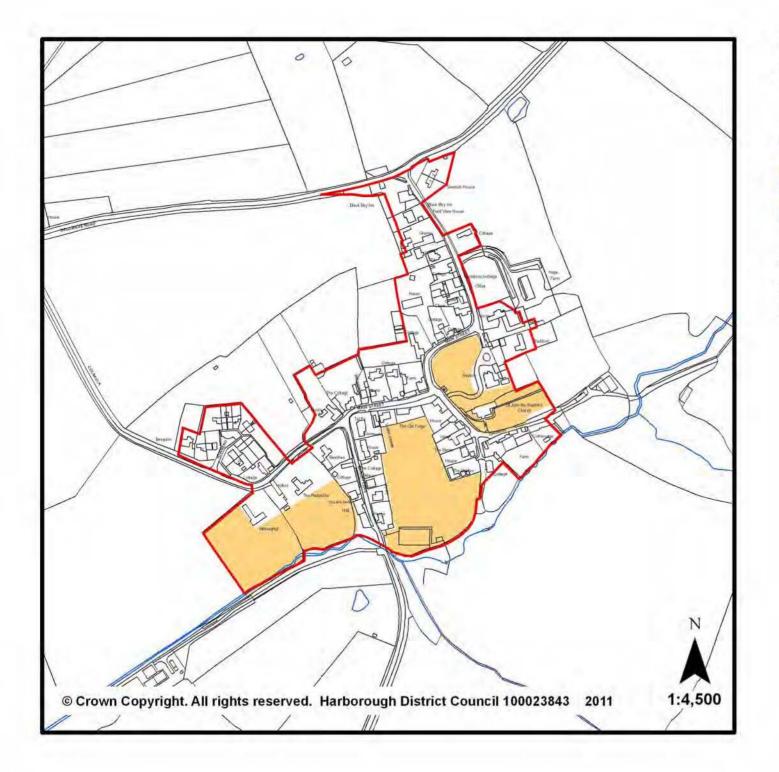

HS/9



## Proposals Map Inset 9: **Dunton Bassett**

## Legend



Limits to Development HS/8

Important Open Land HS/9



## Proposals Map Inset 10: East Langton

#### Legend



Important Open Land HS/9



## Proposals Map Inset 12: Foxton

#### Legend



Important Open Land HS/9



## Proposals Map Inset 13: Foxton Locks Area

#### Legend

New Moorings (Foxton Locks Area Policy)



## Proposals Map Inset 14: Gilmorton

#### Legend



Important Open Land HS/9



## Proposals Map Inset 15: Great Easton

#### Legend

Limits to Development HS/8

Important Open Land HS/9



## Proposals Map Inset 17: Hallaton

#### Legend

Limits to Development HS/8

Important Open Land HS/9



## Proposals Map Inset 18: Houghton on the Hill

#### Legend

Limits to Development HS/8

Important Open Land HS/9



## Proposals Map Inset 19: Hungarton

#### Legend

Limits to Development HS/8

Important Open Land HS/9



## Proposals Map Inset 20: Husbands Bosworth

## Legend

Limits to Development HS/8

Important Open Land HS/9



## Proposals Map Inset 22: Leire

#### Legend

Limits to Development HS/8

Important Open Land HS/9



## Proposals Map Inset 23: Lubenham



Important Open Land HS/9



## Proposals Map Inset 26: Medbourne

#### Legend



Important Open Land HS/9



## Proposals Map Inset 27: North Kilworth

#### Legend



Limits to Development HS/8

Important Open Land HS/9



## Proposals Map Inset 28: Peatling Magna

#### Legend

Limits to Development HS/8

Important Open Land HS/9



## Proposals Map Inset 29: Saddington

#### Legend

Limits to Development HS/8

Important Open Land H