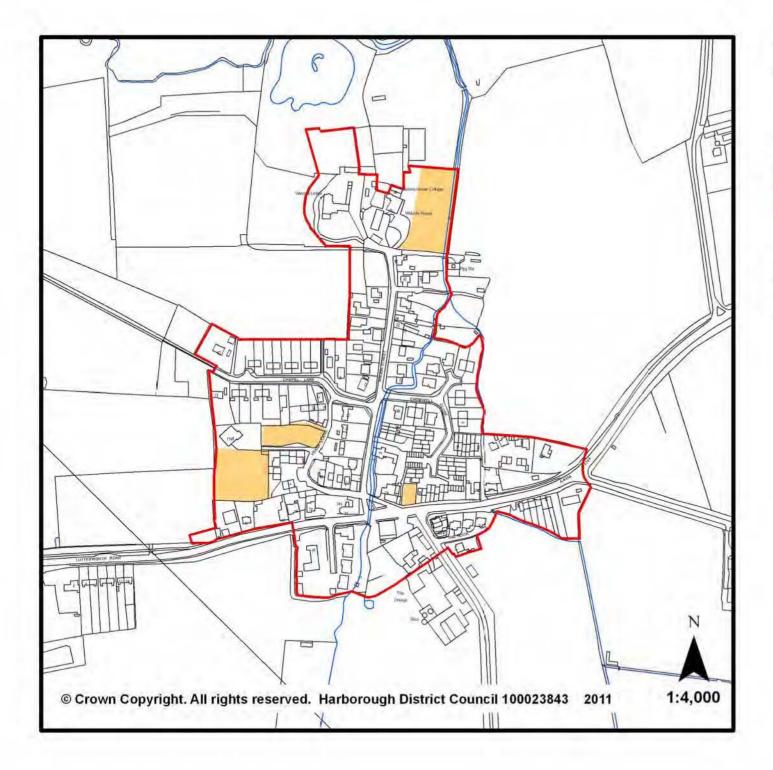

## Proposals Map Inset 40: Walton

#### Legend

Limits to Development HS/8

Important Open Land HS/9