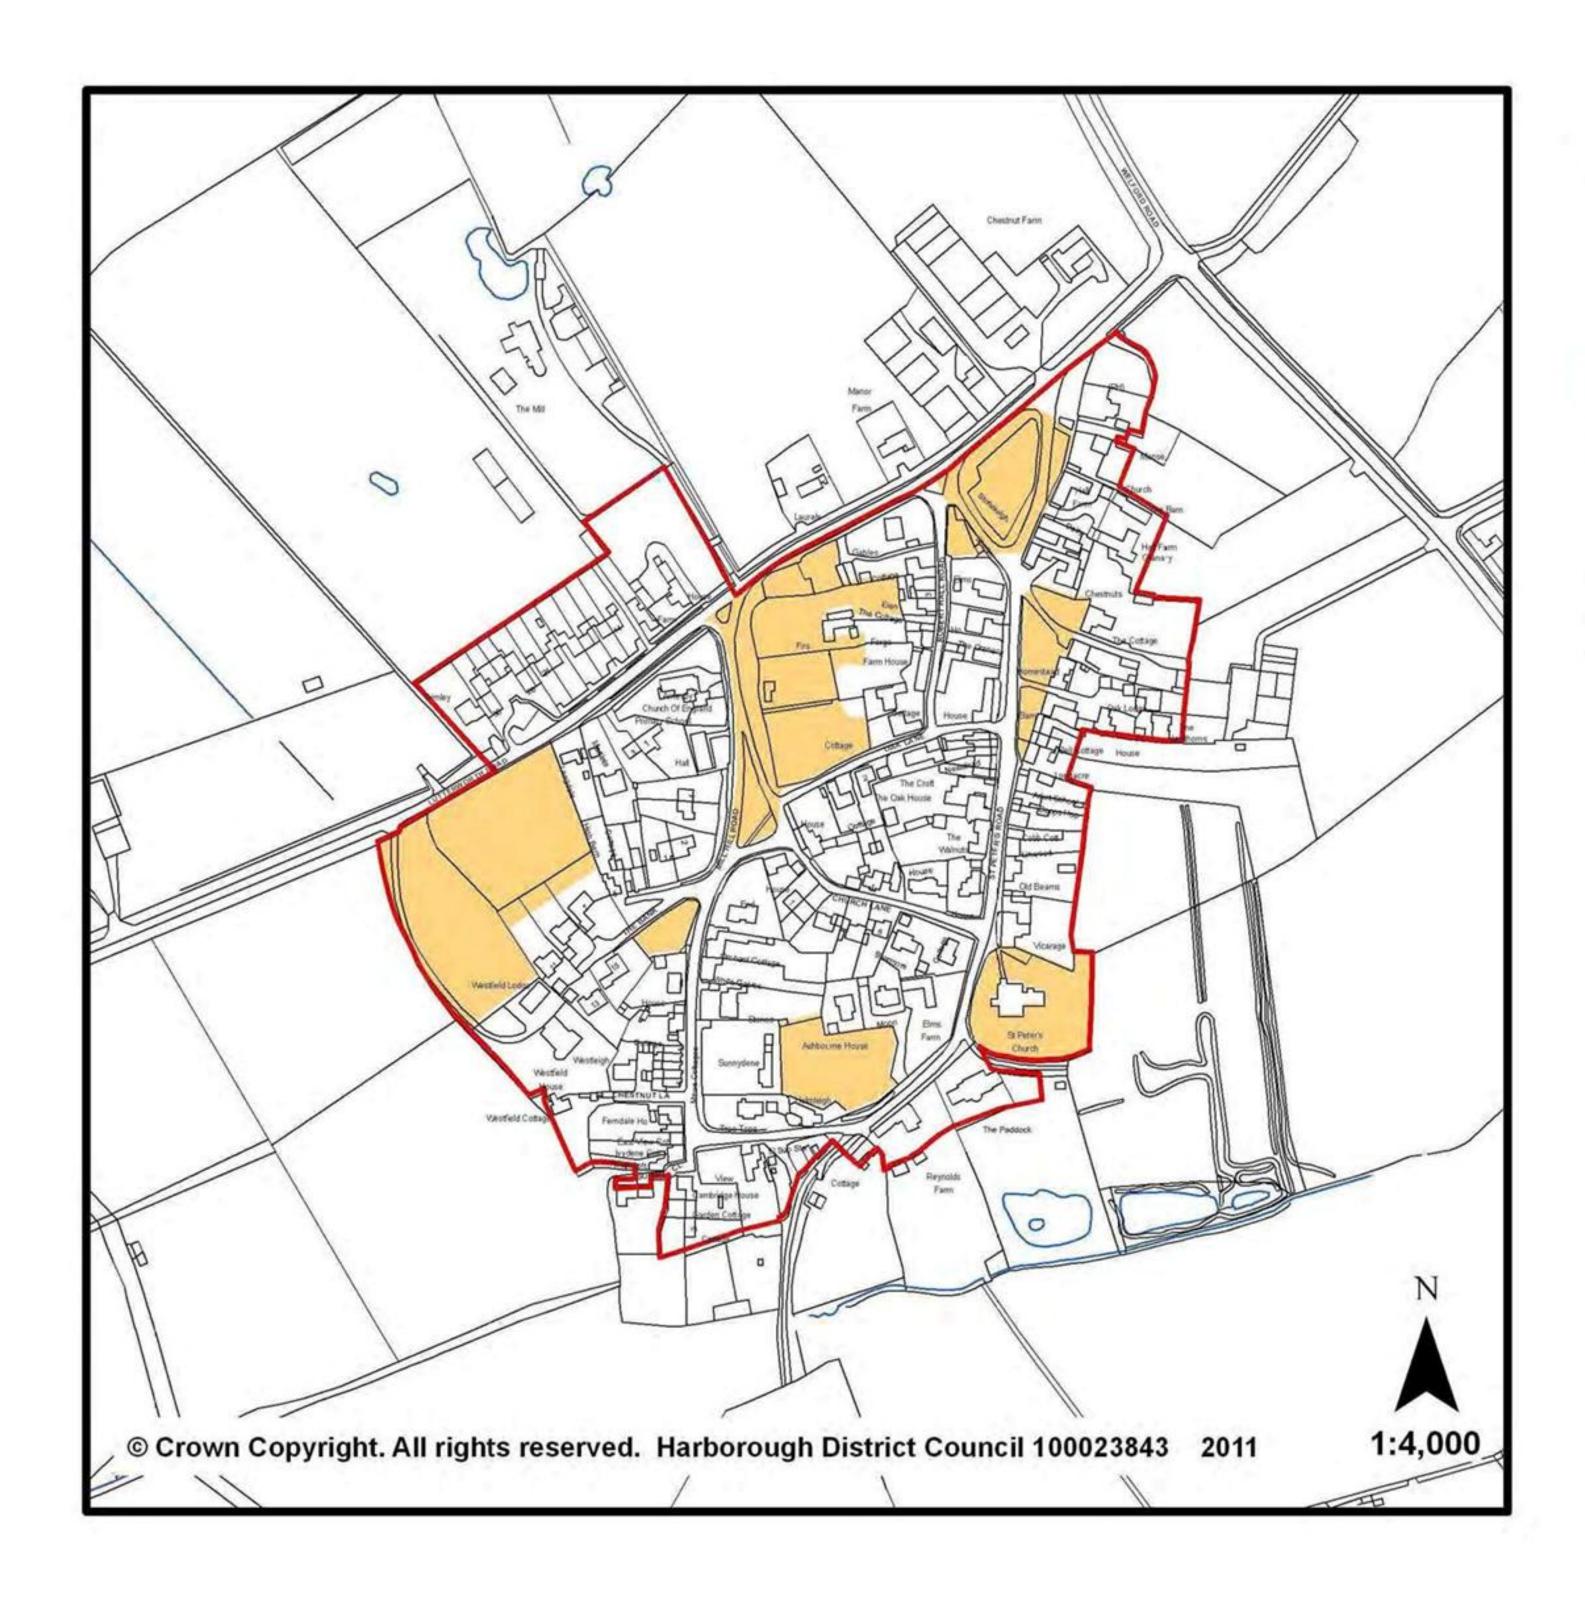

## Proposals Map Inset 37: Tur Langton

#### Legend

Limits to Development HS/8

Important Open Land HS/9