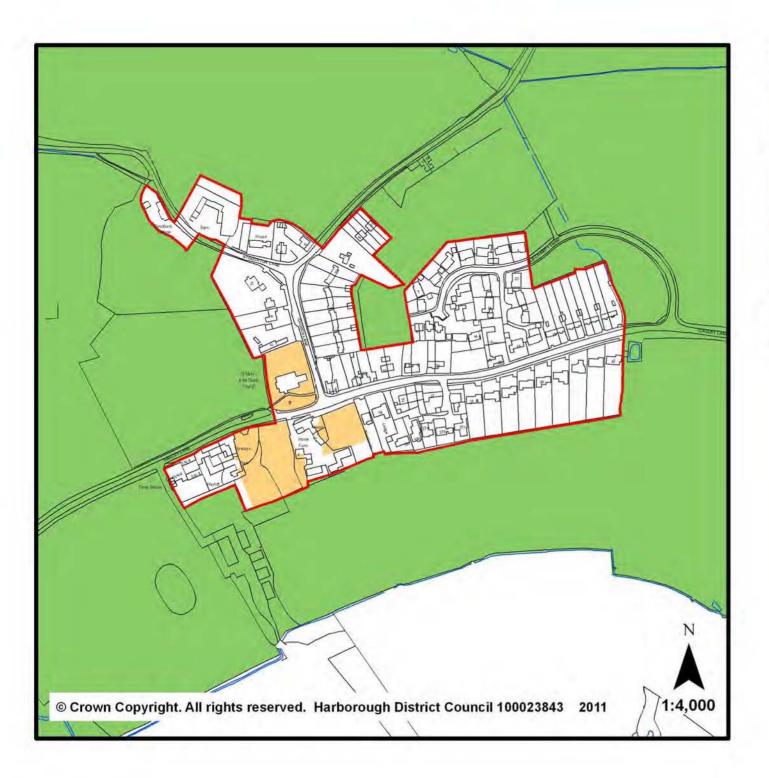

sals Map Inset 20: Husbands Bosworth

## Legend

Limits to Development HS/8

Important Open Land HS/9



## Proposals Map Inset 22: Leire

#### Legend

Limits to Development HS/8

Important Open Land HS/9



## Proposals Map Inset 23: Lubenham



Important Open Land HS/9



## Proposals Map Inset 26: Medbourne

#### Legend



Important Open Land HS/9



## Proposals Map Inset 27: North Kilworth

#### Legend



Limits to Development HS/8

Important Open Land HS/9



## Proposals Map Inset 28: Peatling Magna

#### Legend

Limits to Development HS/8

Important Open Land HS/9



## Proposals Map Inset 29: Saddington

#### Legend

Limits to Development HS/8

Important Open Land HS/9



## Proposals Map Inset 31: South Kilworth

#### Legend

Limits to Development HS/8

Important Open Land HS/9



## Proposals Map Inset 32: Stoughton

#### Legend



Limits to Development HS/8

Important Open Land HS/9



## Proposals Map Inset 33: Swinford

#### Legend

Limits to Development HS/8

Important Open Land HS/9



## Proposals Map Inset 34: Thorpe Langton

#### Legend



Important Open Land HS/9



## Proposals Map Inset 35: Tilton on the Hill

#### Legend

Limits to Development HS/8

Important Open Land HS/9



## Proposals Map Inset 36: Tugby

#### Legend

Limits to Development HS/8

Important Open Land HS/9



## Proposals Map Inset 37: Tur Langton

#### Legend

Limits to Development HS/8

Important Open Land HS/9



## Proposals Map Inset 38: Ullesthorpe

#### Legend





## Proposals Map Inset 39: Walcote

#### Legend

Limits to Development HS/8

Important Open Land HS/9



## Prop