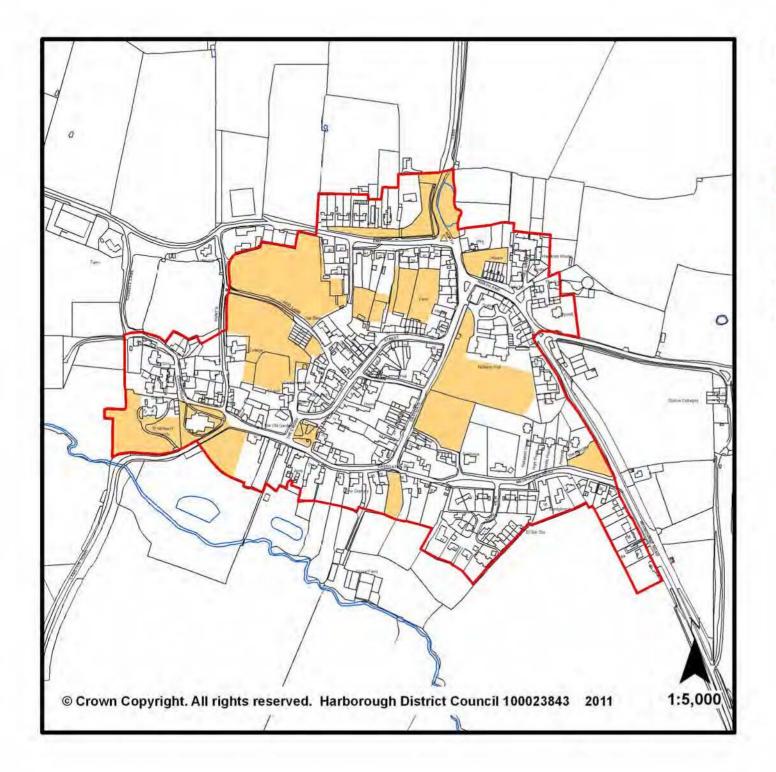

## Proposals Map Inset 39: Walcote

#### Legend

Limits to Development HS/8

Important Open Land HS/9