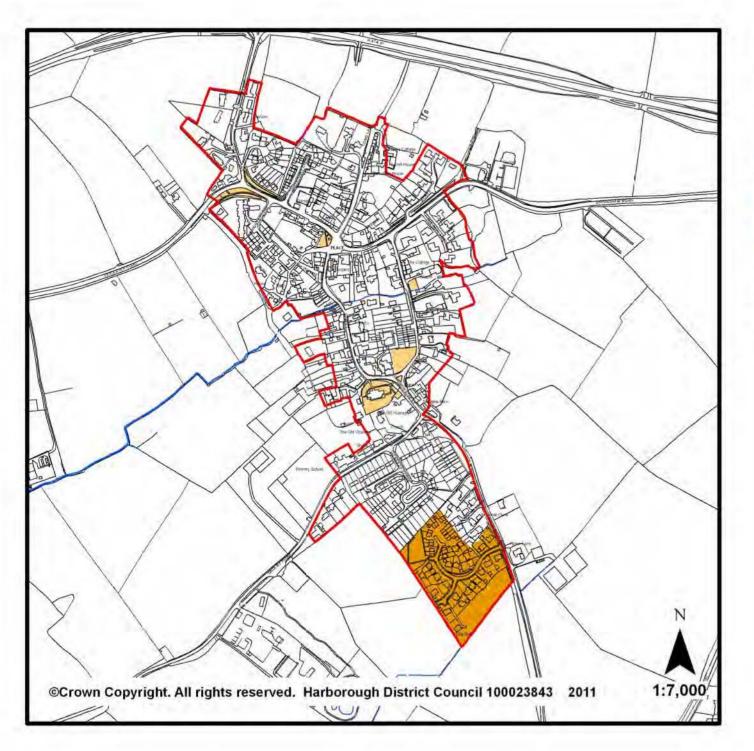

# Proposals Map Inset 1: Arnesby

## Legend

Limits to Development HS/8

Important Open Land HS/9



## Proposals Map Inset 2: Ashby Magna

#### Legend

Limits to Development HS/8

Important Open Land HS/9



## Proposals Map Inset 3: Billesdon

#### Legend





## Proposals Map Inset 4: Burton Overy

#### Legend

Limits to Development HS/8

Important Open Land HS/9



## Proposals Map Inset 7: Church Langton

#### Legend

Limits to Development HS/8

Important Open Land HS/9



## Proposals Map Inset 8: Claybrooke Magna

## Legend

Limits to Development HS/8

Important Open Land HS/9



## Proposals Map Inset 9: **Dunton Bassett**

## Legend



Limits to Development HS/8

Important Open Land HS/9



## Proposals Map Inset 10: East Langton

#### Legend



Important Open Land HS/9



## Proposals Map Inset 12: Foxton

#### Legend



Important Open Land HS/9



## Proposals Map Inset 13: Foxton Locks Area

#### Legend

New Moorings (Foxton Locks Area Policy)



## Proposals Map Inset 14: Gilmort