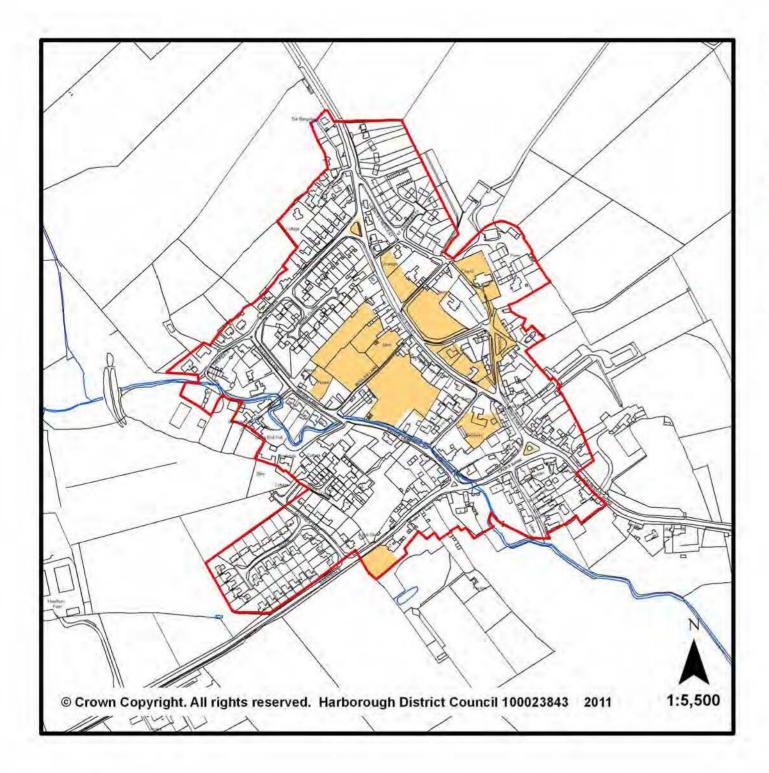

egend





## Proposals Map Inset 4: Burton Overy

#### Legend

Limits to Development HS/8

Important Open Land HS/9



## Proposals Map Inset 7: Church Langton

#### Legend

Limits to Development HS/8

Important Open Land HS/9



## Proposals Map Inset 8: Claybrooke Magna

## Legend

Limits to Development HS/8

Important Open Land HS/9



## Proposals Map Inset 9: **Dunton Bassett**

## Legend



Limits to Development HS/8

Important Open Land HS/9



## Proposals Map Inset 10: East Langton

#### Legend



Important Open Land HS/9



## Proposals Map Inset 12: Foxton

#### Legend



Important Open Land HS/9



## Proposals Map Inset 13: Foxton Locks Area

#### Legend

New Moorings (Foxton Locks Area Policy)



## Proposals Map Inset 14: Gilmorton

#### Legend



Important Open Land HS/9



## Proposals Map Inset 15: Great Easton

#### Legend

Limits to Development HS/8

Important Open Land HS/9



## Proposals Map Inset 17: Hallaton

#### Legend

Limits to Development HS/8

Important Open Land HS/9



## Proposals Map Inset 18: Houghton on the Hill

#### Legend

Limits to Development HS/8

Important Open Land HS/9



## Proposals Map Inset 19: Hungarton

#### Legend

Limits to Development HS/8

Important Open Land HS/9



## Proposals Map Inset 20: Husbands Bosworth

## Legend

Limits to Development HS/8

Important Open Land HS/9



## Proposals Map Inset 22: Leire

#### Legend

Limits to Development HS/8

Important Open Land HS/9



## Proposals Map Inset 23: Lubenham



Important Open Land HS/9



## Proposals Map Inset 26: Medbourne

#### Legend



Important Open Land H