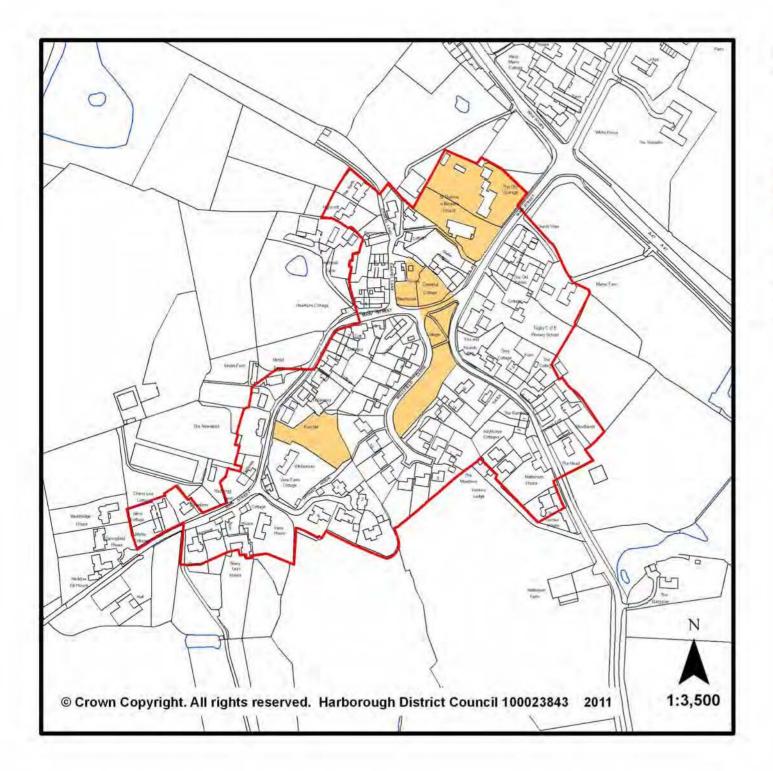

## Proposals Map Inset 7: Church Langton

#### Legend

Limits to Development HS/8

Important Open Land HS/9