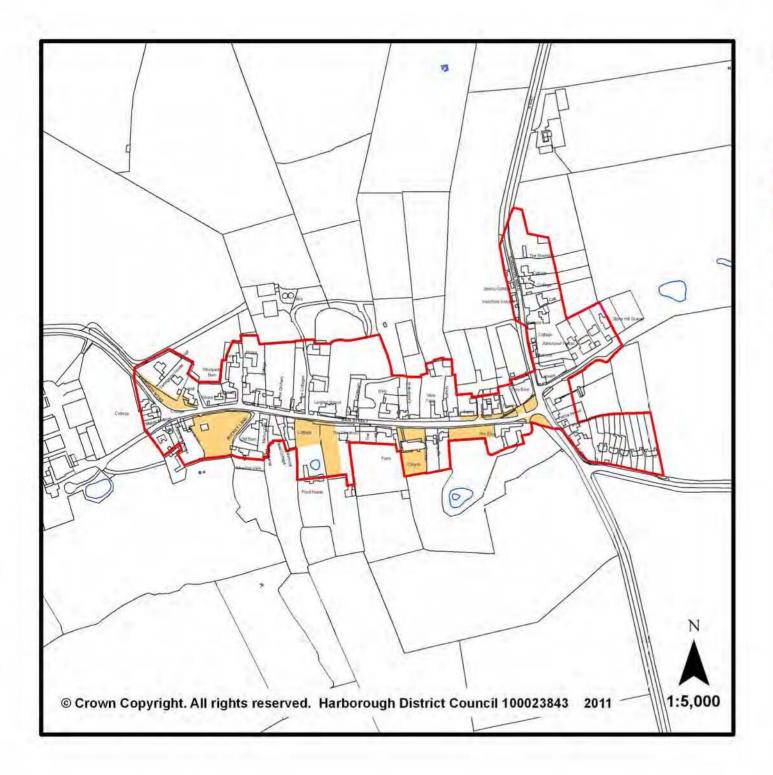

## Proposals Map Inset 37: Tur Langton

#### Legend

Limits to Development HS/8

Important Open Land HS/9