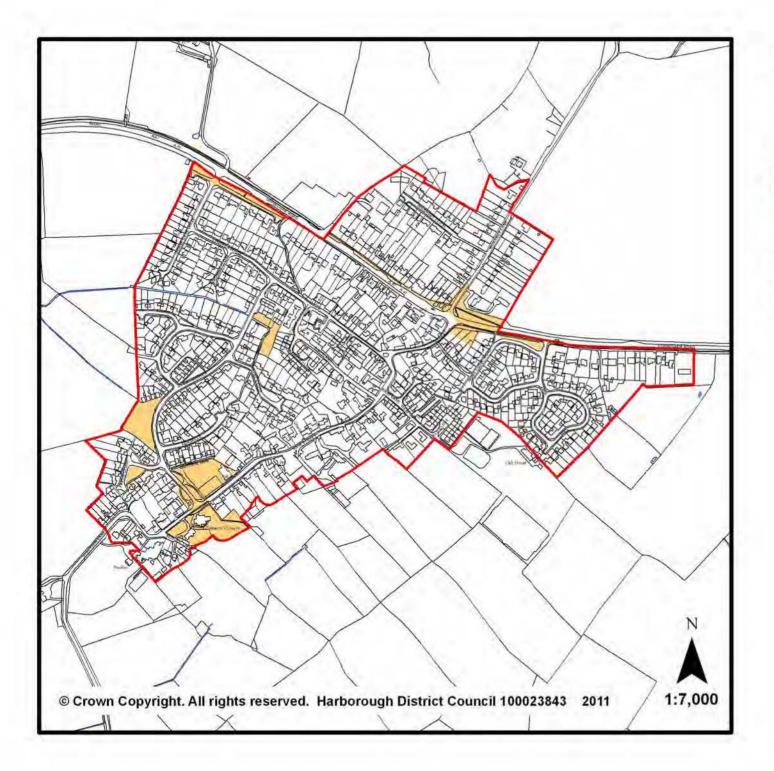

## Proposals Map Inset 40: Walton

#### Legend

Limits to Development HS/8

Important Open Land HS/9