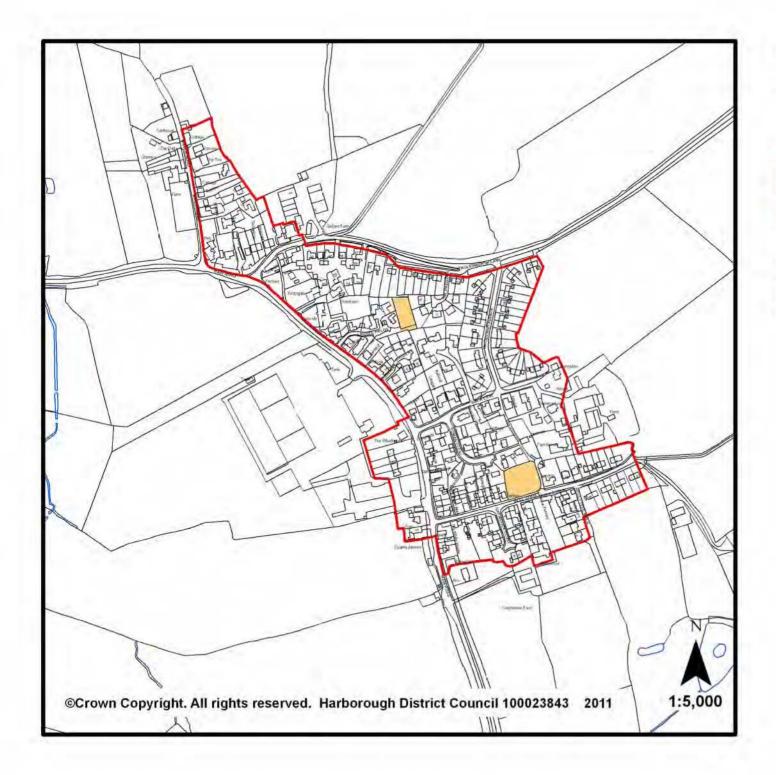

# Proposals Map Inset 1: Arnesby

## Legend

Limits to Development HS/8

Important Open Land HS/9



## Proposals Map Inset 2: Ashby Magna

#### Legend

Limits to Development HS/8

Important Open Land HS/9



## Proposals Map Inset 3: Billesdon

#### Legend





## Proposals Map Inset 4: Burton Overy

#### Legend

Limits to Development HS/8

Important Open Land HS/9



## Proposals Map Inset 7: Church Langton

#### Legend

Limits to Development HS/8

Important Open Land HS/9



## Proposals Map Inset 8: Claybrooke Magna

## Legend

Limits to Development HS/8

Important Open Land HS/9



## Proposals Map Inset 9: **Dunton Bassett**

## Legend



Limits to Development HS/8

Important Open Land HS/9



## Proposals Map Inset 10: East Langton

#### Legend



Important Open Land HS/9



## Proposals Map Inset 12: Foxton

#### Legend



Important Open Land HS/9



## Proposals Map Inset 13: Foxton Locks Area

#### Legend

New Moorings (Foxton Locks Area Policy)



## Proposals Map Inset 14: Gilmorton

#### Legend



Important Open Land HS/9



## Proposals Map Inset 15: Great Easton

#### Legend

Limits to Development HS/8

Important Open Land HS/9



## Proposals Map Inset 17: Hallaton

#### Legend

Limits to Development HS/8

Important Open Land HS/9



## Proposal